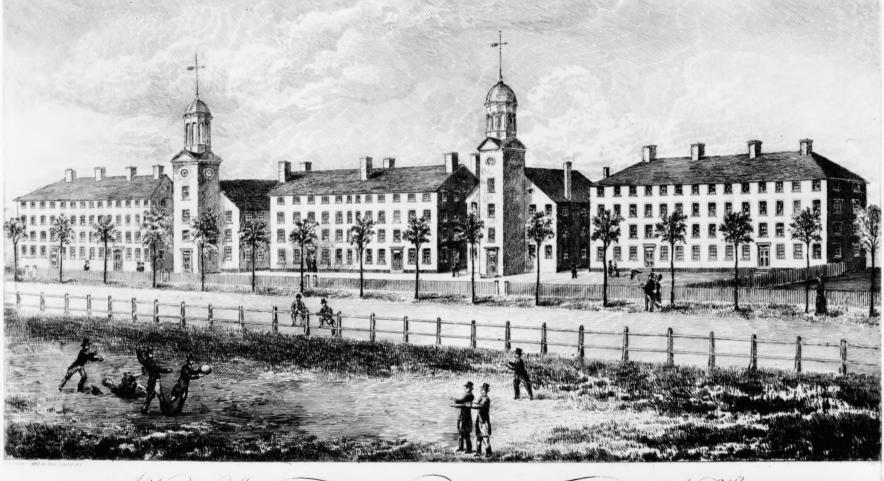

A View of the BUHLIDHNGS of WALLE COLLEGE at New Haven

Yale, 1807, Ach offer Doolittle, 1910.

Form No. 10-301a (7/72)

S

œ

SEE