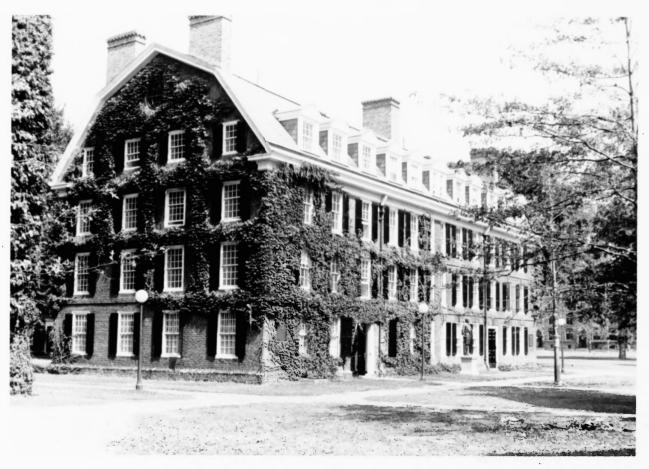

| NAME            |                          |                          |     |
|-----------------|--------------------------|--------------------------|-----|
| соммон:         | Connecticut Hall, Yale   | University; South Middle |     |
| AND/OR HISTORIC | Connecticut Hall, Yale   | University               |     |
| LOCATION        |                          |                          |     |
| STREET AND NUME | BER:                     |                          |     |
|                 | Old Campus, Yale Unive   | ersity                   |     |
| CITY OR TOWN:   |                          |                          |     |
|                 | New Haven                |                          |     |
| STATE:          |                          | CODE COUNTY:             | COE |
|                 | Connecticut              | 09 New Haven             | 009 |
| HOTO REFEREN    |                          | TO THE HOUSE             |     |
| PHOTO CREDIT:   | Blanche Higgins Schroe   | er, NPS                  |     |
| DATE OF PHOTO:  | August 1974              |                          |     |
| NEGATIVE FILED  | AT: Historic Sites Surve | ev. NPS                  |     |
|                 | 1100 L Street, N.W.      | · ·                      |     |
| DENTIFICATION   |                          |                          |     |
|                 |                          |                          |     |
| DESCRIBE VIEW,  | DIRECTION, ETC.          |                          |     |
| DESCRIBE VIEW.  |                          | lo.                      | •   |
| DESCRIBE VIEW.  | South end and east sid   | le                       |     |