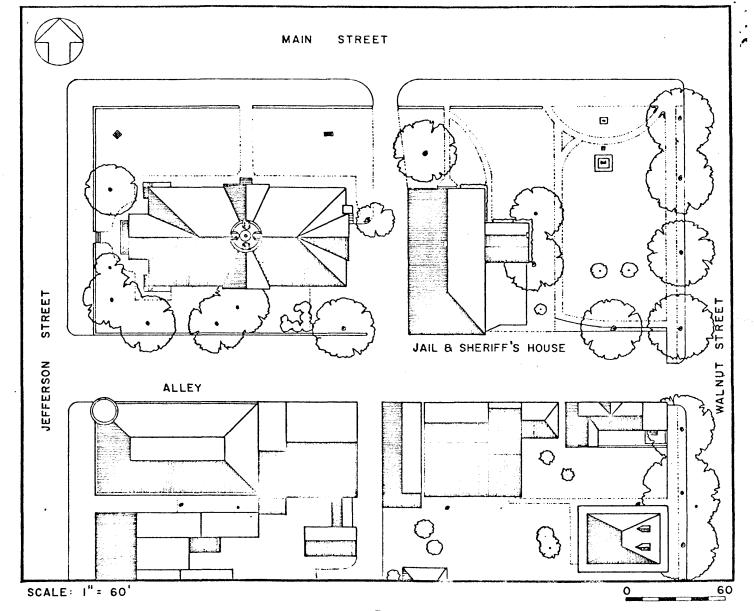

|                                                                                                                                                                                  | Excellent                                                                                                                                                                                    | XX Good                                                                                                                                                          | 🗌 Fair                                                                                                                                                              | 🔲 Dete                                                                                                                                             | eriorated                                                                                                                                           | 🗋 Ruins                                                                                                                                         | 🔲 Unexposed                                                                                                                                                                             |                                                                                |
|----------------------------------------------------------------------------------------------------------------------------------------------------------------------------------|----------------------------------------------------------------------------------------------------------------------------------------------------------------------------------------------|------------------------------------------------------------------------------------------------------------------------------------------------------------------|---------------------------------------------------------------------------------------------------------------------------------------------------------------------|----------------------------------------------------------------------------------------------------------------------------------------------------|-----------------------------------------------------------------------------------------------------------------------------------------------------|-------------------------------------------------------------------------------------------------------------------------------------------------|-----------------------------------------------------------------------------------------------------------------------------------------------------------------------------------------|--------------------------------------------------------------------------------|
| CONDITION                                                                                                                                                                        |                                                                                                                                                                                              | (Check On                                                                                                                                                        |                                                                                                                                                                     |                                                                                                                                                    |                                                                                                                                                     | (Ch                                                                                                                                             | eck One)                                                                                                                                                                                |                                                                                |
|                                                                                                                                                                                  | Alter                                                                                                                                                                                        |                                                                                                                                                                  | X Unaltered                                                                                                                                                         |                                                                                                                                                    |                                                                                                                                                     | ] Moved                                                                                                                                         | XX Original Site                                                                                                                                                                        | ·                                                                              |
| The Jeffe<br>"Courthou<br>A decorat<br>Jail. No<br>The templ<br>erection<br>to the re<br>northward<br>proportio<br>tered ent<br>jail bloc<br>tial sect<br>vation is<br>door to t | use Square,"<br>ive fence of<br>wonly the<br>e-like form<br>in the mid-<br>ar of the b<br>to Main St<br>ned with it<br>rance of Gr<br>k are of ma<br>ion are of<br>plain, pen<br>he jail ent | y Jail an<br>to the<br>of wrough<br>stone ba<br>of heav<br>nineteen<br>puilding<br>reet. T<br>s classi<br>eek Revi<br>ssive as<br>stuccoed<br>etrated<br>ry, and | d Sherif<br>eastward<br>t iron o<br>se of th<br>y masonr<br>th centu<br>with the<br>he two-s<br>c pedime<br>val desi<br>hlar mas<br>brick w<br>with dou<br>high gri | f's Hou<br>of the<br>rigina-<br>e fence<br>y, virt<br>ry, enc<br>Sherit<br>toried<br>nted ga<br>gn. Ex<br>onry; f<br>ith a c<br>ble-hur<br>lled wi | use is in<br>a Jeffer<br>lly enci-<br>e remain<br>tually n<br>closes<br>ff's res<br>front<br>able, an<br>cterior<br>the wall<br>cornice<br>indows o | rson Cou<br>losed th<br>ns.<br>unchange<br>the util<br>sidence<br>(north)<br>nd the r<br>walls a<br>ls of th<br>of wood<br>ows, sim<br>of the j | on the half<br>nty Courthouse<br>d since its<br>itakian jail<br>in front, fa<br>facade is we<br>ecessed and<br>nd cornice c<br>e front resi<br>. The west<br>ple transome<br>ail block. | block<br>se.<br>and<br>block<br>cing<br>ll<br>pilas-<br>of the<br>den-<br>ele- |
| The centr<br>built of<br>levels.<br>plate; th<br>2 feet of<br>and the d<br>walk for                                                                                              | ely designe<br>al cell blo<br>solid ashla<br>The ceiling o<br>rubble mas<br>oors to the<br>the upper t                                                                                       | ck of the<br>r stone,<br>-floor s<br>f the up<br>onry fill<br>cells a<br>ier of co                                                                               | ere exec<br>e Jail,<br>with ei<br>ystem abo<br>per cells<br>1. The s<br>re grill<br>ells is i                                                                       | uted by<br>which i<br>ght sma<br>ove the<br>s is of<br>inner e<br>es of v<br>built of                                                              | y skille<br>is still<br>all cell<br>e lower<br>5 8" sto<br>entrance<br>wrought-<br>of iron                                                          | l in use<br>ls on ea<br>cells i<br>one slab<br>door to<br>-iron st:<br>straps a                                                                 | smen.<br>, is massive<br>ch of the tw<br>s of 3/4" ir<br>s topped wit<br>o the jail b<br>raps. The c<br>and plate.                                                                      | o<br>on<br>h<br>lock<br>at<br>In                                               |
| The centr<br>built of<br>levels.<br>plate; th<br>2 feet of<br>and the d<br>walk for<br>one cell                                                                                  | ely designe<br>al cell blo<br>solid ashla<br>The ceiling<br>e ceiling o<br>rubble mas<br>oors to the<br>the upper t<br>there are 1                                                           | d, and we<br>ck of the<br>r stone,<br>-floor s;<br>f the up<br>onry fil:<br>cells a:<br>ier of ce<br>arge iron                                                   | ere exec<br>e Jail,<br>with ei<br>ystem ab<br>per cells<br>i. The<br>re grill<br>ells is<br>n rings                                                                 | uted by<br>which i<br>ght sma<br>ove the<br>s is of<br>inner e<br>es of w<br>built o<br>to whic                                                    | y skille<br>is still<br>all cell<br>e lower<br>5 8" sto<br>entrance<br>wrought-<br>of iron                                                          | l in use<br>ls on ea<br>cells i<br>one slab<br>door to<br>-iron st:<br>straps a                                                                 | smen.<br>, is massive<br>ch of the tw<br>s of 3/4" ir<br>s topped wit<br>o the jail b<br>raps. The c<br>and plate.<br>re apparentl                                                      | o<br>on<br>h<br>lock<br>at<br>In                                               |
| The centr<br>built of<br>levels.<br>plate; th<br>2 feet of<br>and the d<br>walk for<br>one cell                                                                                  | ely designe<br>al cell blo<br>solid ashla<br>The ceiling<br>e ceiling o<br>rubble mas<br>oors to the<br>the upper t<br>there are 1                                                           | ck of the<br>r stone,<br>-floor s<br>f the up<br>onry fill<br>cells a<br>ier of co<br>arge iron                                                                  | ere exec<br>e Jail,<br>with ei<br>ystem ab<br>per cells<br>i. The<br>re grill<br>ells is<br>n rings                                                                 | uted by<br>which i<br>ght sma<br>ove the<br>s is of<br>inner e<br>es of v<br>built c<br>to whic                                                    | y skille<br>ls still<br>all cell<br>e lower<br>5 8" sto<br>entrance<br>prought-<br>of iron<br>ch priso                                              | l in use<br>ls on ea<br>cells i<br>one slab<br>door to<br>-iron st:<br>straps a                                                                 | smen.<br>, is massive<br>ch of the tw<br>s of 3/4" ir<br>s topped wit<br>o the jail b<br>raps. The c<br>and plate.<br>re apparentl                                                      | o<br>on<br>h<br>lock<br>at<br>In<br>y                                          |
| The centr<br>built of<br>levels.<br>plate; th<br>2 feet of<br>and the d<br>walk for<br>one cell                                                                                  | ely designe<br>al cell blo<br>solid ashla<br>The ceiling<br>e ceiling o<br>rubble mas<br>oors to the<br>the upper t<br>there are 1                                                           | d, and we<br>ck of the<br>r stone,<br>-floor s;<br>f the up<br>onry fil:<br>cells a:<br>ier of ce<br>arge iron                                                   | ere exec<br>e Jail,<br>with ei<br>ystem ab<br>per cells<br>i. The<br>re grill<br>ells is<br>n rings                                                                 | uted by<br>which i<br>ght sma<br>ove the<br>s is of<br>inner e<br>es of w<br>built o<br>to whic                                                    | y skille<br>is still<br>all cell<br>e lower<br>5 8" sto<br>entrance<br>prought-<br>of iron<br>ch priso                                              | l in use<br>ls on ea<br>cells i<br>one slab<br>door to<br>-iron st:<br>straps a                                                                 | smen.<br>, is massive<br>ch of the tw<br>s of 3/4" ir<br>s topped wit<br>o the jail b<br>raps. The c<br>and plate.<br>re apparentl                                                      | o<br>on<br>h<br>lock<br>at<br>In<br>y                                          |
| The centr<br>built of<br>levels.<br>plate; th<br>2 feet of<br>and the d<br>walk for<br>shackled.                                                                                 | ely designe<br>al cell blo<br>solid ashla<br>The ceiling<br>e ceiling o<br>rubble mas<br>oors to the<br>the upper t<br>there are 1                                                           | d, and we<br>ck of the<br>r stone,<br>-floor s<br>f the up<br>onry fill<br>cells an<br>ier of ce<br>arge iron                                                    | ere exec<br>e Jail,<br>with ei<br>ystem ab<br>per cells<br>i. The<br>re grill<br>ells is<br>n rings                                                                 | uted by<br>which i<br>ght sma<br>ove the<br>s is of<br>inner e<br>es of v<br>built c<br>to whic                                                    | y skille<br>is still<br>all cell<br>e lower<br>5 8" sto<br>entrance<br>prought-<br>of iron<br>ch priso                                              | l in use<br>ls on ea<br>cells i<br>one slab<br>door to<br>-iron st:<br>straps a                                                                 | smen.<br>, is massive<br>ch of the tw<br>s of 3/4" ir<br>s topped wit<br>o the jail b<br>raps. The c<br>and plate.<br>re apparentl                                                      | o<br>on<br>h<br>lock<br>at<br>In<br>y                                          |
| The centr<br>built of<br>levels.<br>plate; th<br>2 feet of<br>and the d<br>walk for<br>one cell<br>shackled.                                                                     | ely designe<br>al cell blo<br>solid ashla<br>The ceiling o<br>rubble mas<br>oors to the<br>the upper t<br>there are 1                                                                        | d, and we<br>ck of the<br>r stone,<br>-floor s<br>f the up<br>onry fill<br>cells an<br>ier of ce<br>arge iron                                                    | ere exec<br>e Jail,<br>with ei<br>ystem abo<br>per cells<br>i. The<br>ells is<br>n rings                                                                            | uted by<br>which i<br>ght sma<br>ove the<br>s is of<br>inner e<br>es of v<br>built o<br>to whic                                                    | y skille<br>is still<br>all cell<br>e lower<br>8" sto<br>entrance<br>wrought-<br>of iron<br>ch priso                                                | L in use<br>ls on ea<br>cells i<br>one slab<br>door to<br>iron st:<br>straps<br>oners we:                                                       | smen.<br>, is massive<br>ch of the tw<br>s of 3/4" ir<br>s topped wit<br>o the jail b<br>raps. The c<br>and plate.<br>re apparentl                                                      | o<br>on<br>h<br>lock<br>at<br>In<br>y                                          |
| The centr<br>built of<br>levels.<br>plate; th<br>2 feet of<br>and the d<br>walk for<br>one cell<br>shackled.                                                                     | ely designe<br>al cell blo<br>solid ashla<br>The ceiling<br>e ceiling o<br>rubble mas<br>oors to the<br>the upper t<br>there are 1                                                           | d, and we<br>ck of the<br>r stone,<br>-floor s;<br>f the up<br>onry fill<br>cells a<br>ier of ce<br>arge iron                                                    | ere exec<br>e Jail,<br>with ei<br>ystem abo<br>per cells<br>in The :<br>re grill<br>ells is<br>n rings                                                              | uted by<br>which i<br>ght sma<br>ove the<br>s is of<br>inner e<br>es of v<br>built c<br>to whic                                                    | y skille<br>is still<br>all cell<br>e lower<br>5 8" sto<br>entrance<br>yrought-<br>of iron<br>ch priso                                              | L in use<br>Ls on ea<br>cells i<br>one slab<br>e door to<br>-iron st:<br>straps<br>oners we                                                     | smen.<br>, is massive<br>ch of the tw<br>s of 3/4" ir<br>s topped wit<br>o the jail b<br>raps. The c<br>and plate.<br>re apparentl<br>DEC 13 972<br>NATIC                               | o<br>on<br>h<br>lock<br>at<br>In<br>y                                          |
| The centr<br>built of<br>levels.<br>plate; th<br>2 feet of<br>and the d<br>walk for<br>one cell<br>shackled.                                                                     | ely designe<br>al cell blo<br>solid ashla<br>The ceiling<br>e ceiling o<br>rubble mas<br>oors to the<br>the upper t<br>there are 1                                                           | d, and we<br>ck of the<br>r stone,<br>-floor s<br>f the up<br>onry fill<br>cells a<br>ier of co<br>arge iron                                                     | ere exec<br>e Jail,<br>with ei<br>ystem abo<br>per cells<br>in The :<br>re grill<br>ells is<br>n rings                                                              | uted by<br>which i<br>ght sma<br>ove the<br>s is of<br>inner e<br>es of v<br>built c<br>to whic                                                    | y skille<br>is still<br>all cell<br>e lower<br>5 8" sto<br>entrance<br>yrought-<br>of iron<br>ch priso                                              | L in use<br>Ls on ea<br>cells i<br>one slab<br>e door to<br>-iron st:<br>straps<br>oners we                                                     | smen.<br>, is massive<br>ch of the tw<br>s of 3/4" ir<br>s topped wit<br>o the jail b<br>raps. The c<br>and plate.<br>re apparentl<br>DEC 13 972<br>NATIC                               | o<br>on<br>h<br>lock<br>at<br>In<br>y                                          |
| The centr<br>built of<br>levels.<br>plate; th<br>2 feet of<br>and the d<br>walk for<br>one cell<br>shackled.                                                                     | ely designe<br>al cell blo<br>solid ashla<br>The ceiling o<br>rubble mas<br>oors to the<br>the upper t<br>there are 1                                                                        | d, and we<br>ck of the<br>r stone,<br>-floor s<br>f the up<br>onry fill<br>cells a<br>ier of co<br>arge iron                                                     | ere exec<br>e Jail,<br>with ei<br>ystem abo<br>per cells<br>in The :<br>re grill<br>ells is<br>n rings                                                              | uted by<br>which i<br>ght sma<br>ove the<br>s is of<br>inner e<br>es of v<br>built c<br>to whic                                                    | y skille<br>is still<br>all cell<br>e lower<br>5 8" sto<br>entrance<br>yrought-<br>of iron<br>ch priso                                              | L in use<br>Ls on ea<br>cells i<br>one slab<br>e door to<br>-iron st:<br>straps<br>oners we                                                     | smen.<br>, is massive<br>ch of the tw<br>s of 3/4" ir<br>s topped wit<br>o the jail b<br>raps. The c<br>and plate.<br>re apparentl<br>DEC 13 972<br>NATIC                               | o<br>on<br>h<br>lock<br>at<br>In<br>y                                          |
| The centr<br>built of<br>levels.<br>plate; th<br>2 feet of<br>and the d<br>walk for<br>shackled.                                                                                 | ely designe<br>al cell blo<br>solid ashla<br>The ceiling o<br>rubble mas<br>oors to the<br>the upper t<br>there are 1                                                                        | d, and we<br>ck of the<br>r stone,<br>-floor s;<br>f the up<br>onry fill<br>cells a<br>ier of ce<br>arge iron                                                    | ere exec<br>e Jail,<br>with ei<br>ystem abo<br>per cells<br>in The :<br>re grill<br>ells is<br>n rings                                                              | uted by<br>which i<br>ght sma<br>ove the<br>s is of<br>inner e<br>es of v<br>built c<br>to whic                                                    | y skille<br>is still<br>all cell<br>e lower<br>5 8" sto<br>entrance<br>yrought-<br>of iron<br>ch priso                                              | L in use<br>Ls on ea<br>cells i<br>one slab<br>e door to<br>-iron st:<br>straps<br>oners we                                                     | smen.<br>, is massive<br>ch of the tw<br>s of 3/4" ir<br>s topped wit<br>o the jail b<br>raps. The c<br>and plate.<br>re apparentl<br>DEC 13 972<br>NATIC                               | o<br>on<br>h<br>lock<br>at<br>In<br>y                                          |
| The centr<br>built of<br>levels.<br>plate; th<br>2 feet of<br>and the d<br>walk for<br>one cell<br>shackled.                                                                     | ely designe<br>al cell blo<br>solid ashla<br>The ceiling o<br>rubble mas<br>oors to the<br>the upper t<br>there are 1                                                                        | d, and we<br>ck of the<br>r stone,<br>-floor s<br>f the up<br>onry fill<br>cells a<br>ier of co<br>arge iron                                                     | ere exec<br>e Jail,<br>with ei<br>ystem abo<br>per cells<br>in The :<br>re grill<br>ells is<br>n rings                                                              | uted by<br>which i<br>ght sma<br>ove the<br>s is of<br>inner e<br>es of v<br>built c<br>to whic                                                    | y skille<br>is still<br>all cell<br>e lower<br>5 8" sto<br>entrance<br>yrought-<br>of iron<br>ch priso                                              | L in use<br>Ls on ea<br>cells i<br>one slab<br>e door to<br>-iron st:<br>straps<br>oners we                                                     | smen.<br>, is massive<br>ch of the tw<br>s of 3/4" ir<br>s topped wit<br>o the jail b<br>raps. The c<br>and plate.<br>re apparentl<br>DEC 13 972<br>NATIC                               | o<br>on<br>h<br>lock<br>at<br>In<br>y                                          |
| The centr<br>built of<br>levels.<br>plate; th<br>2 feet of<br>and the d<br>walk for<br>one cell<br>shackled.                                                                     | ely designe<br>al cell blo<br>solid ashla<br>The ceiling o<br>rubble mas<br>oors to the<br>the upper t<br>there are 1                                                                        | d, and we<br>ck of the<br>r stone,<br>-floor s<br>f the up<br>onry fill<br>cells a<br>ier of co<br>arge iron                                                     | ere exec<br>e Jail,<br>with ei<br>ystem abo<br>per cells<br>in The :<br>re grill<br>ells is<br>n rings                                                              | uted by<br>which i<br>ght sma<br>ove the<br>s is of<br>inner e<br>es of v<br>built c<br>to whic                                                    | y skille<br>is still<br>all cell<br>e lower<br>5 8" sto<br>entrance<br>yrought-<br>of iron<br>ch priso                                              | L in use<br>Ls on ea<br>cells i<br>one slab<br>e door to<br>-iron st:<br>straps<br>oners we                                                     | smen.<br>, is massive<br>ch of the tw<br>s of 3/4" ir<br>s topped wit<br>o the jail b<br>raps. The c<br>and plate.<br>re apparentl<br>DEC 13 972<br>NATIC                               | o<br>on<br>h<br>lock<br>at<br>In<br>y                                          |
| The centr<br>built of<br>levels.<br>plate; th<br>2 feet of<br>and the d<br>walk for<br>one cell<br>shackled.                                                                     | ely designe<br>al cell blo<br>solid ashla<br>The ceiling o<br>rubble mas<br>oors to the<br>the upper t<br>there are 1                                                                        | d, and we<br>ck of the<br>r stone,<br>-floor s<br>f the up<br>onry fill<br>cells a<br>ier of co<br>arge iron                                                     | ere exec<br>e Jail,<br>with ei<br>ystem abo<br>per cells<br>in The :<br>re grill<br>ells is<br>n rings                                                              | uted by<br>which i<br>ght sma<br>ove the<br>s is of<br>inner e<br>es of v<br>built o<br>to whic                                                    | y skille<br>is still<br>all cell<br>e lower<br>5 8" sto<br>entrance<br>for iron<br>ch priso                                                         | L in use<br>Ls on ea<br>cells i<br>one slab<br>e door to<br>-iron st:<br>straps<br>oners we                                                     | smen.<br>, is massive<br>ch of the tw<br>s of 3/4" ir<br>s topped wit<br>o the jail b<br>raps. The c<br>and plate.<br>re apparentl<br>DEC 13 972<br>NATIC                               | o<br>on<br>h<br>lock<br>at<br>In<br>y                                          |
| The centr<br>built of<br>levels.<br>plate; th<br>2 feet of<br>and the d<br>walk for<br>one cell<br>shackled.                                                                     | ely designe<br>al cell blo<br>solid ashla<br>The ceiling<br>e ceiling o<br>rubble mas<br>oors to the<br>the upper t<br>there are 1                                                           | d, and we<br>rek of the<br>r stone,<br>-floor s;<br>f the up<br>onry fil:<br>cells at<br>ier of ce<br>arge iron                                                  | ere exec<br>e Jail,<br>with ei<br>ystem ab<br>per cells<br>i. The<br>ells is<br>n rings                                                                             | uted by<br>which i<br>ght sma<br>ove the<br>s is of<br>inner e<br>es of w<br>built o<br>to whic                                                    | y skille<br>is still<br>all cell<br>e lower<br>8" sto<br>entrance<br>rrought-<br>of iron<br>ch prisc                                                | L in use<br>Ls on ea<br>cells is<br>one slabs<br>e door to<br>-iron st:<br>straps a<br>oners we:                                                | smen.<br>, is massive<br>ch of the tw<br>s of 3/4" ir<br>s topped wit<br>o the jail b<br>raps. The c<br>and plate.<br>re apparentl<br>DEC 13 972<br>NATIC                               | o<br>on<br>h<br>lock<br>at<br>In<br>y                                          |
| The centr<br>built of<br>levels.<br>plate; th<br>2 feet of<br>and the d<br>walk for<br>one cell<br>shackled.                                                                     | ely designe<br>al cell blo<br>solid ashla<br>The ceiling<br>e ceiling o<br>rubble mas<br>oors to the<br>the upper t<br>there are 1                                                           | d, and we<br>ck of the<br>r stone,<br>-floor s<br>f the up<br>onry fill<br>cells a<br>ier of co<br>arge iron                                                     | ere exec<br>e Jail,<br>with ei<br>ystem ab<br>per cells<br>i. The<br>ells is<br>n rings                                                                             | uted by<br>which i<br>ght sma<br>ove the<br>s is of<br>inner e<br>es of v<br>built c<br>to which                                                   | y skille<br>is still<br>all cell<br>e lower<br>5 8" sto<br>entrance<br>frought-<br>of iron<br>ch priso                                              | L in use<br>Ls on eau<br>cells is<br>one slabs<br>e door to<br>-iron st:<br>straps a<br>oners we:                                               | smen.<br>, is massive<br>ch of the tw<br>s of 3/4" ir<br>s topped wit<br>o the jail b<br>raps. The c<br>and plate.<br>re apparentl<br>DEC 13 972<br>NATIC                               | o<br>on<br>h<br>lock<br>at<br>In<br>y                                          |