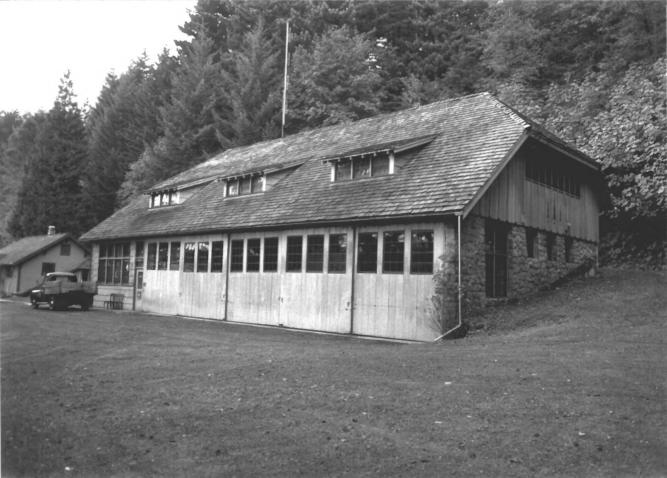

1) Name of Property: Cascade Locks (WC)--Warehouse 2) City and State: Cascade Locks, Oregon 3) Photographer: Susan Marvin 4) Date: 10/05/83 5) Negative Location: USDA Forest Service, Regional Office, Recreation Unit, CRM Files 6) Description: Looking east at main north-facing and right elevations 7) Photograph Number: 06-04-MHCGD-2