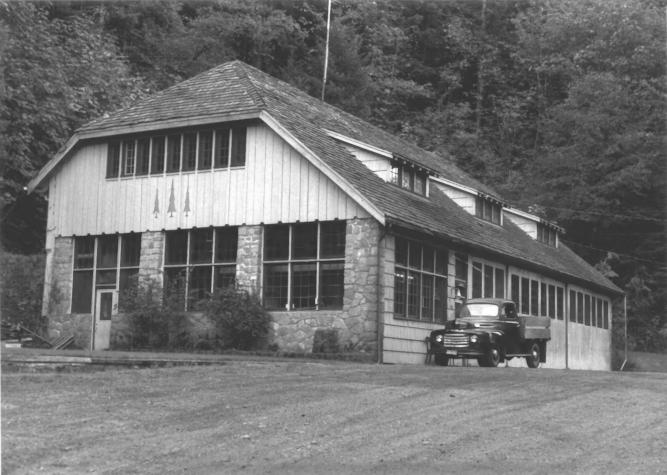

Name of Property: Cascade Locks (WC)--Warehouse 2) City and State: Cascade Locks, Oregon3) Photographer: Susan Marvin 4) Date: 10/05/835) Negative Location: USDA Forest Service, Regional Office, Recreation Unit, CRM Files 6) Description: Looking southwest at left and main north-facing elevations 7) Photograph Number: 06-04-MHCGD-1