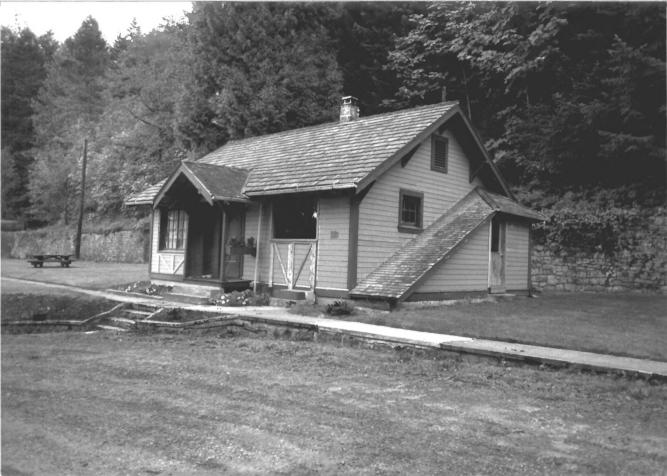

1) Name of Property: Cascade Locks (WC)--Protective Assistant's Residence

- 2) City and State: Cascade Locks, Oregon3) Photographer: Susan Marvin
- 4) Date: 10/05/83
- 5) Negative Location: USDA Forest Service, Regional Office, Recreation Unit, CRM Files
- 6) Description: Looking east at main and right elevations.
- 7) Photograph Number: 06-04-MHCGC