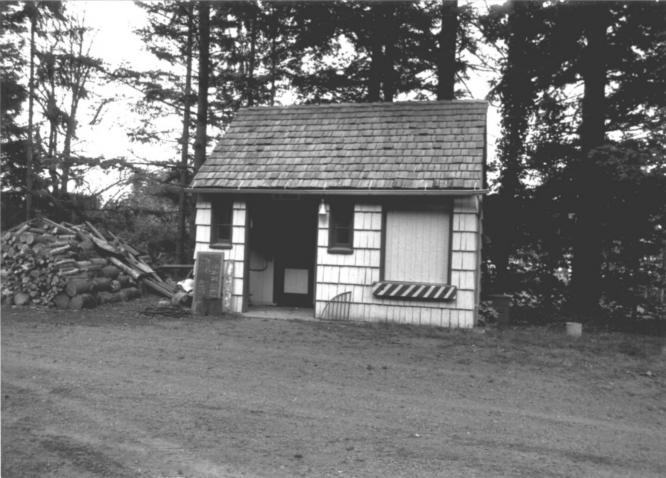

1) Name of Property: Cascade Locks (WC)--Gas and Oil House

- 2) City and State: Cascade Locks, Oregon
- 3) Photographer: Susan Marvin
- 4) Date: 10/05/83
- 5) Negative Location: USDA Forest Service, Regional Office, Recreation Unit, CRM Files
- 6) Description: Looking northwest at main elevation.
- 7) Photograph Number: 06-04-MHCGE