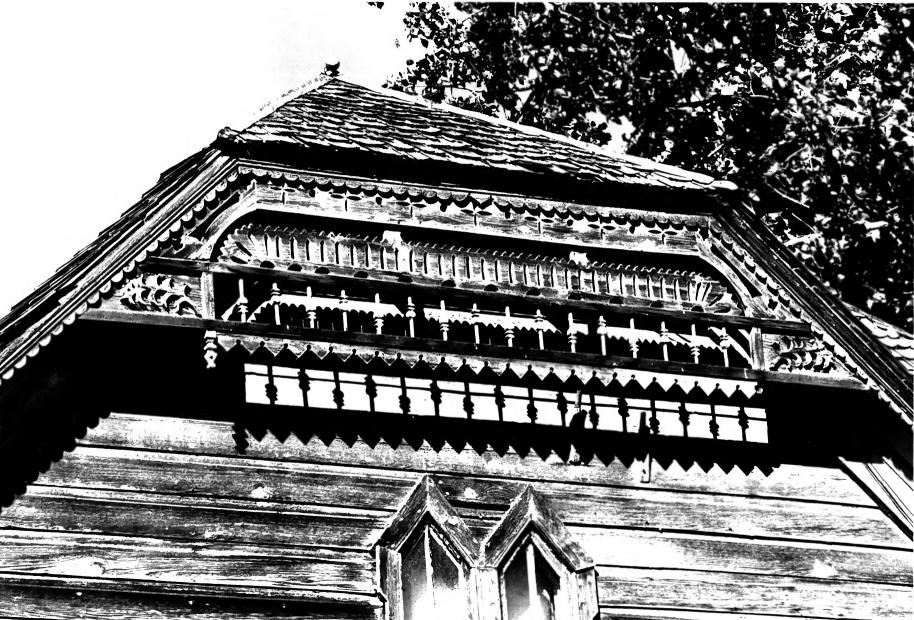

View from southeast

Photograph 1 of 2

Architecture)
George Ashley Sr. house, site #29
West Second Street North,
Paris, Bear Lake County, Idaho
Photograph by: Lisa B. Reitzes
October, 1979

Historic Resources of Paris (Partial Inventory:

Negative on file at: Idaho State Historical Society Boise, Idaho

Photograph 2 of 2

View from south