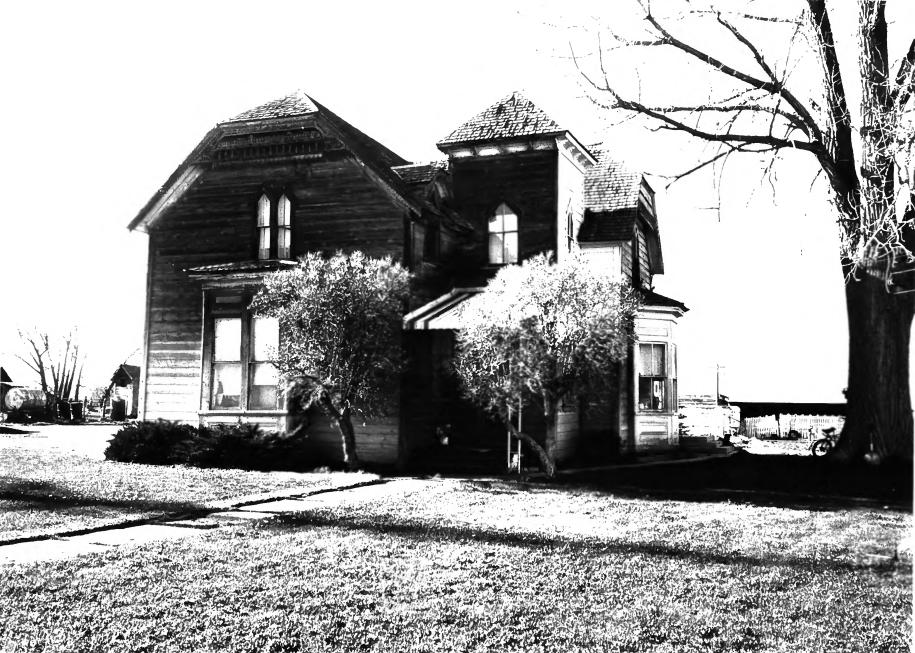

Historic Resources of Paris (Partial Inventory:
Architecture)
George Ashley Sr. house, site #29
West Second Street North,
Paris, Bear Lake County, Idaho

Photograph by: Patricia Wright May, 1979

Negative on file at: Idaho State Historical Society Boise, Idaho

View from southeast

Photograph 1 of 2

Architecture)
George Ashley Sr. house, site #29
West Second Street North,
Paris, Bear Lake County, Idaho
Photograph by: Lisa B. Reitzes
October, 1979

Historic Resources of Paris (Partial Inventory: