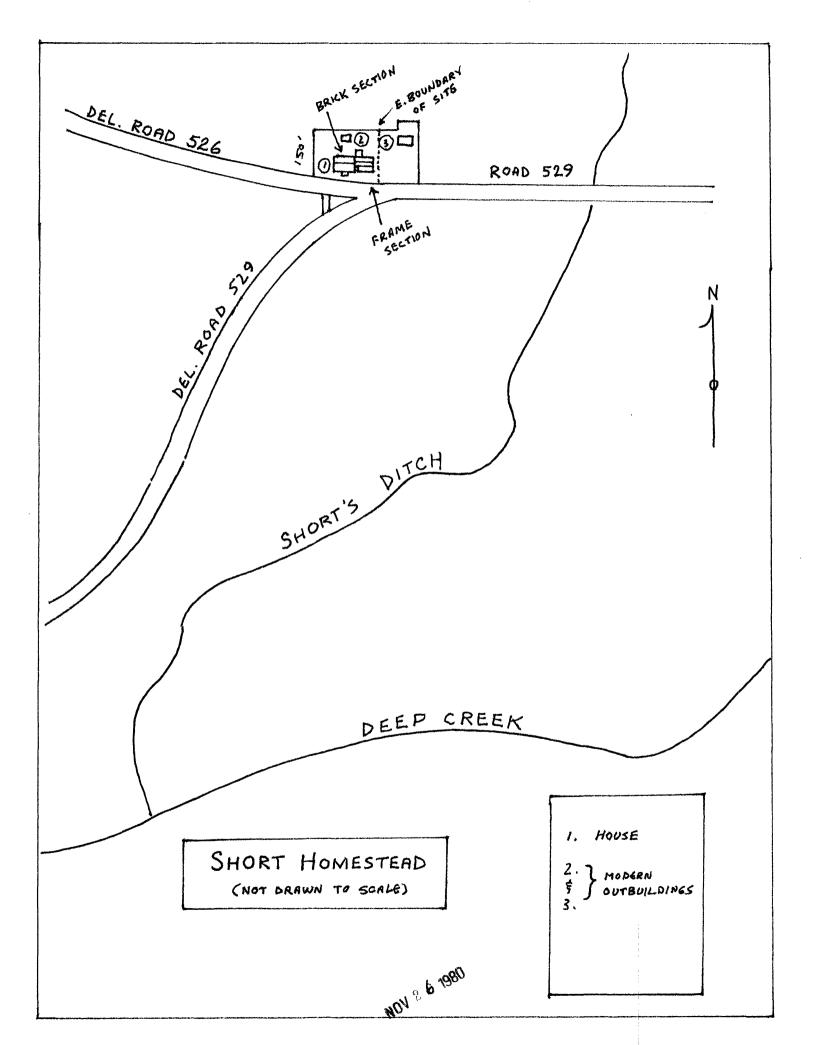

### DESCRIBE THE PRESENT AND ORIGINAL (IF KNOWN) PHYSICAL APPEARANCE

The Short Homestead is a three-bay, double pile, two-story brick house with an attached two-bay, two story frame wing. Both the main house and the wing are gable-roofed with wood shingle roofs. The house sits on a one-acre lot and was once the center of a 500 acre plantation. None of the original plantation outbuildings remain, although two early 20th century farm buildings are located on the property to the northeast of the house. The house is situated at the north side of the intersection of County Roads 526 and 529, about one-quarter mile northwest of Deep Creek. The structure is now used as a double house, with one family living in the frame wing. The doorways between the main house and the wing have been closed off.