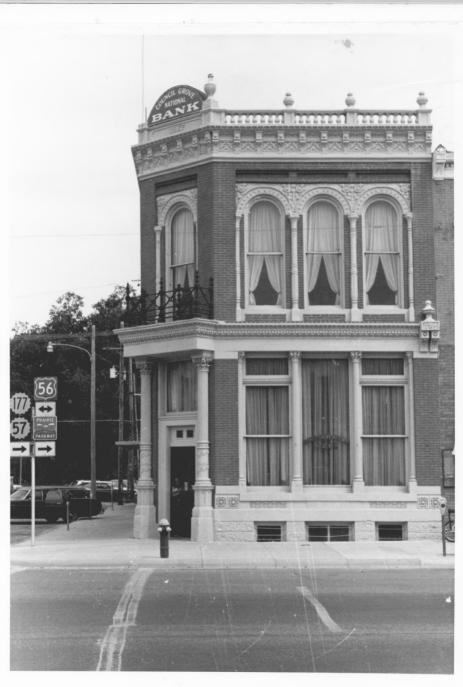

1 NAME

HISTORIC

Morris SCounty State Bank

AND/OR COMMON Council Grove National Bank (preferred name)

2 LOCATION

CITY, TOWN

Council Grove

\_\_\_VICINITY OF

4 IDENTIFICATION

DESCRIBE VIEW, DIRECTION, ETC. IF DISTRICT, GIVE BUILDING NAME & STREET

View of the Council Grove National Bank from the south.

PHOTO NO. 2 0 5