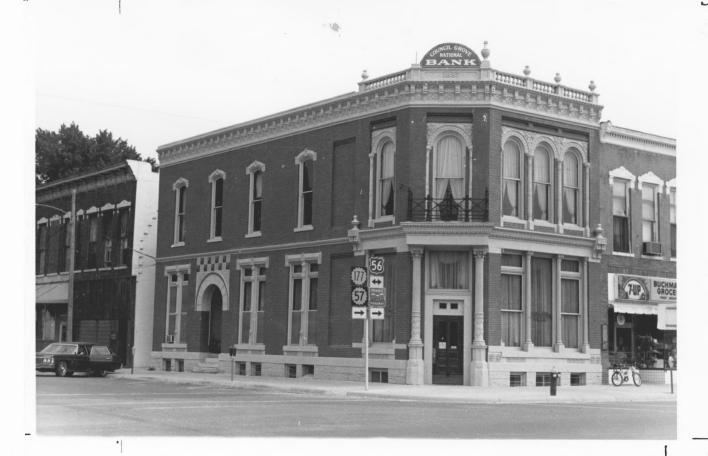

1 NAME

HISTORIC

Morris SCounty State Bank

AND/OR COMMON Council Grove National Bank (preferred name)

2 LOCATION

CITY, TOWN

Council Grove

\_\_\_VICINITY OF

4 IDENTIFICATION

DESCRIBE VIEW, DIRECTION, ETC. IF DISTRICT, GIVE BUILDING NAME & STREET

View of the Council Grove National Bank from the south.

PHOTO NO. 2 0 5