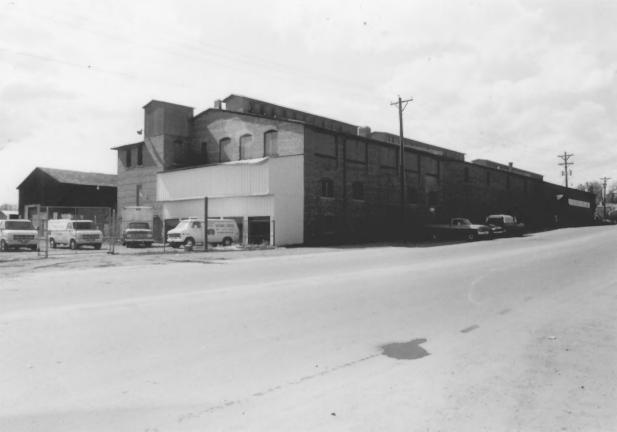

Empson Cannery Warehouse Building Longmont, Colorado Photographer: Jill Pomainville Locale of Negative: 655 4th Ave., Longmont, Colorado Date of Photo: May 20, 1983 Photo 3 of 7 West & South side of building.