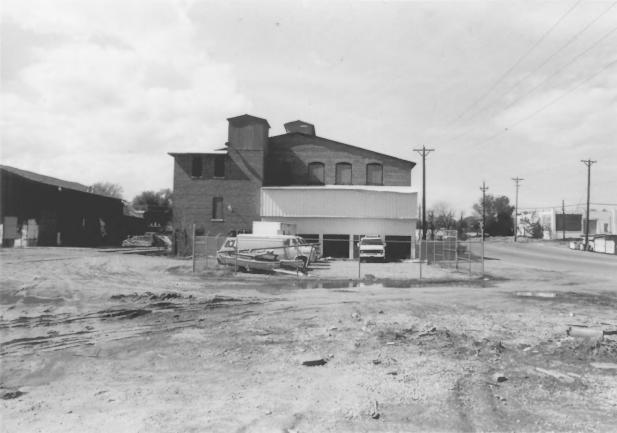

Empson Cannery Warehouse Building Longmont, Colorado Photographer: Jill Pomainville Locale of Negative: 655 Fourth Ave., Longmont, Colorado Date of Photo: May 20, 1983 Photo 4 of 7 North & **De**st side of building.