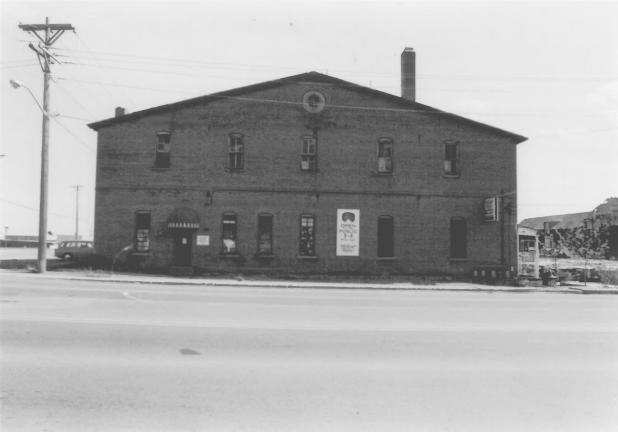

Empson Cannery Warehouse Building Longmont, Colorado Photographer: Jill Pomainville Locale of Negative: 655 Fourth Ave., Longmont, Colorado Date of Photo: May 20, 1983 Photo 1 of 7 North & East side of building.