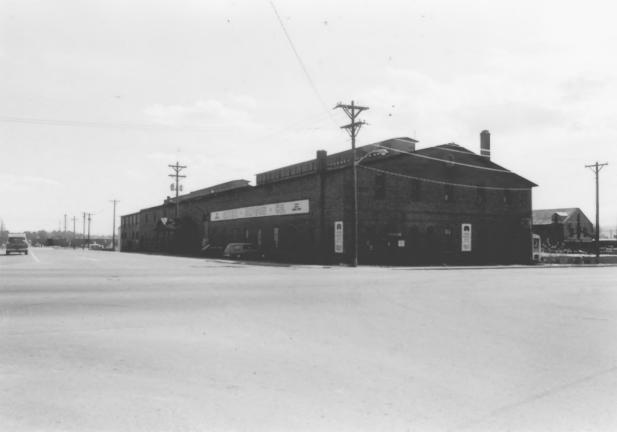

Empson Cannery Warehouse Building Longmont, Colorado Photographer: Jill Pomainville Locale of Negative: 655 Fourth Ave., Longmont, Colorado Date of Photo: May 20, 1983 Photo 1 of 7 North & East side of building.