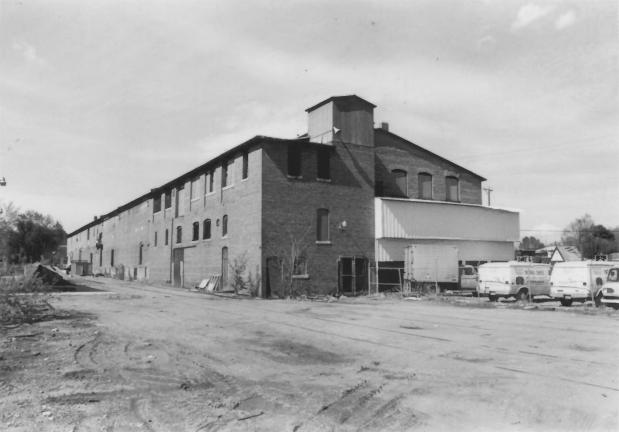

Empson Cannery Warehouse Building Longmont, Colorado Photographer: Jill Pomainville Locale of Negative: 655 Fourth Ave., Longmont, Colorado Date of Photo: May 20, 1983 Photo 4 of 7 North & **De**st side of building.