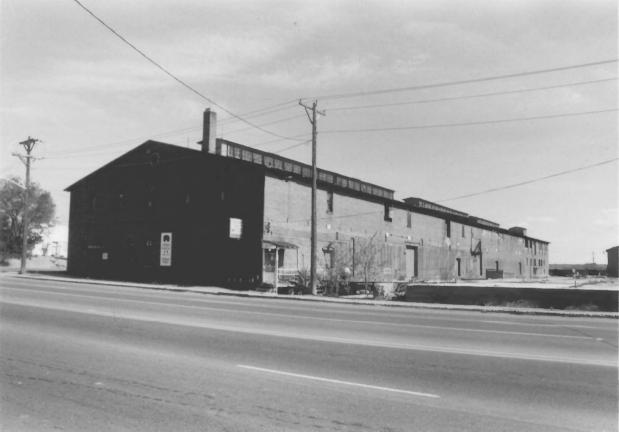

Empson Cannery Warehouse Building Longmont, Colorado Photographer: Jill Pomainville Locale of Negative: 655 Fourth Ave., Longmont, Colorado Date of Photo: May 20, 1983 Photo 6 of 7 South side of building.