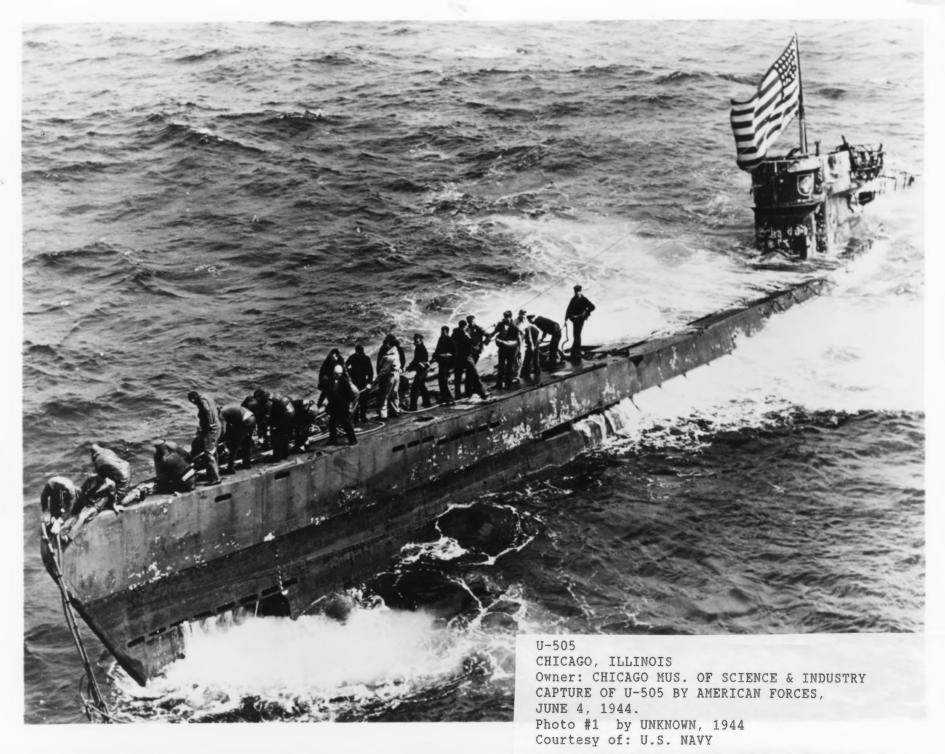

U-505
CHICAGO, ILLINOIS
Owner: CHICAGO MUS. OF SCIENCE & INDUSTRY
U-505 ON LAKE MICHIGAN ON THE WAY TO THE
CHICAGO MUSEUM OF SCIENCE & INDUSTRY.
Photo #2 by UNKNOWN, 1954
Courtesy of: CHICAGO MUS. OF SCIENCE & INDUST