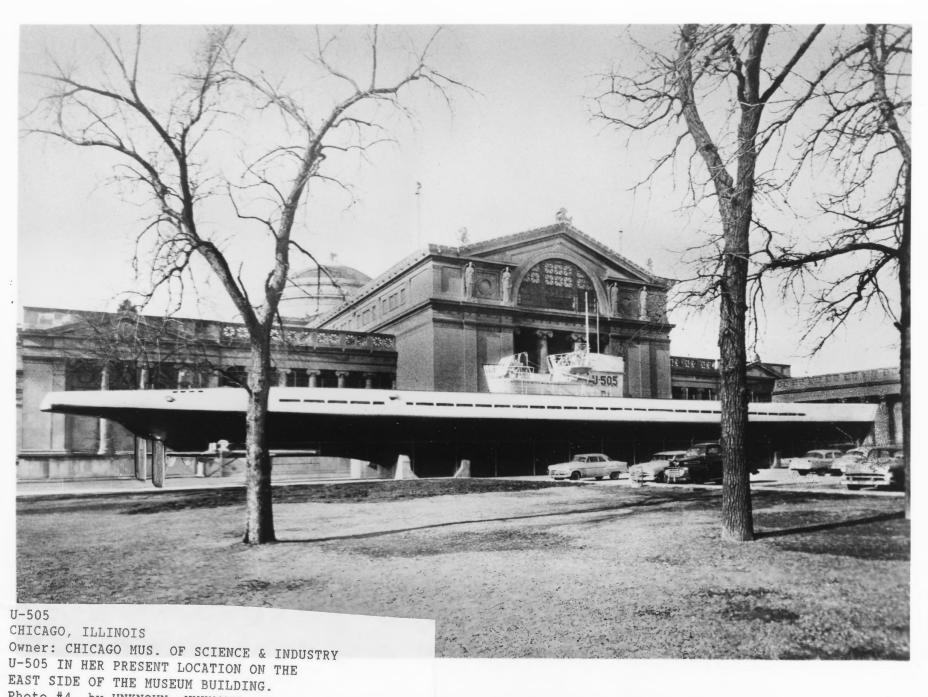

U-505
CHICAGO, ILLINOIS
Owner: CHICAGO MUS. OF SCIENCE & INDUSTRY
U-505 ON LAKE MICHIGAN ON THE WAY TO THE
CHICAGO MUSEUM OF SCIENCE & INDUSTRY.
Photo #2 by UNKNOWN, 1954
Courtesy of: CHICAGO MUS. OF SCIENCE & INDUST



Photo #3 by UNKNOWN, 1954



Photo #4 by UNKNOWN, UNKNOWN Courtesy of: CHICAGO MUS. OF SCIENCE & INDUST





Owner: CHICAGO MUS. OF SCIENCE & INDUSTRY OFFICERS' WARDROOM.

Photo #6 by UNKNOWN, 1981



U-505
CHICAGO, ILLINOIS
Owner: CHICAGO MUS. OF SCIENCE & INDUSTRY
CAPTAIN'S QUARTERS.
Photo #7 by UNKNOWN, 1981



Photo #8 by UNKNOWN, 1981 Courtesy of: CHICAGO MUS. OF SCIENCE & INDUST







CHICAGO, ILLINOIS

Owner: CHICAGO MUS. OF SCIENCE & INDUSTRY

FORWARD END OF DIESEL ENGINEROOM.

Photo #11 by UNKNOWN, 1981



U-505

CHICAGO, ILLINOIS

Owner: CHICAGO MUS. OF SCIENCE & INDUSTRY

MANUEVERING ROOM.

Photo #12 by UNKNOWN, 1981