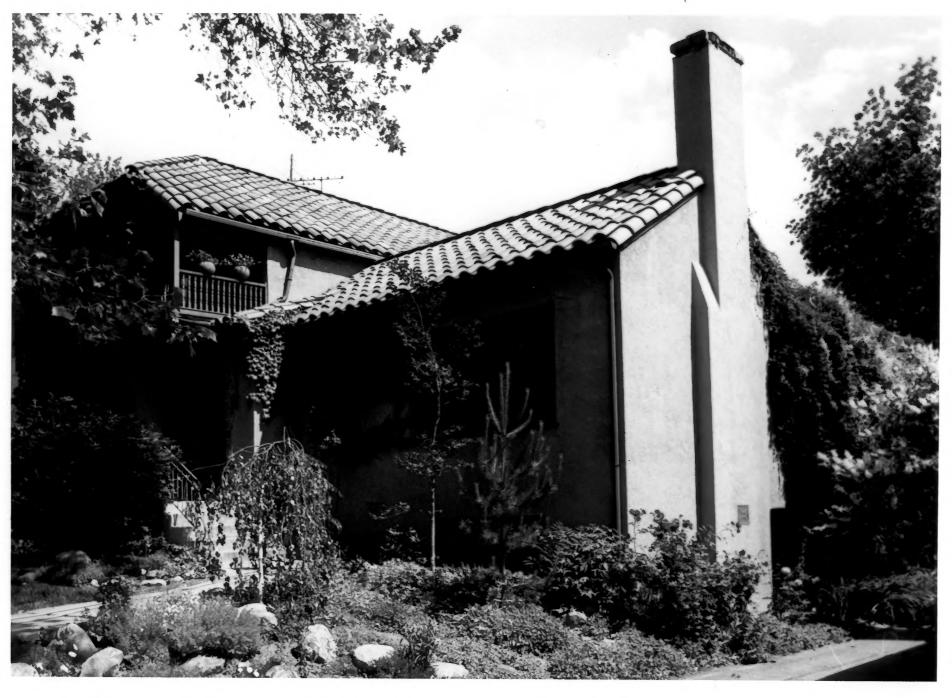

Nels G. Hall House 2 of 3 1340 2nd Avenue Salt Lake City, Salt Lake County, UT

North and west elevations JUL 28 1980

Photographer: Karl Haglund, May 1980 Negative filed at Utah State Historical Society

OCT 3 1980