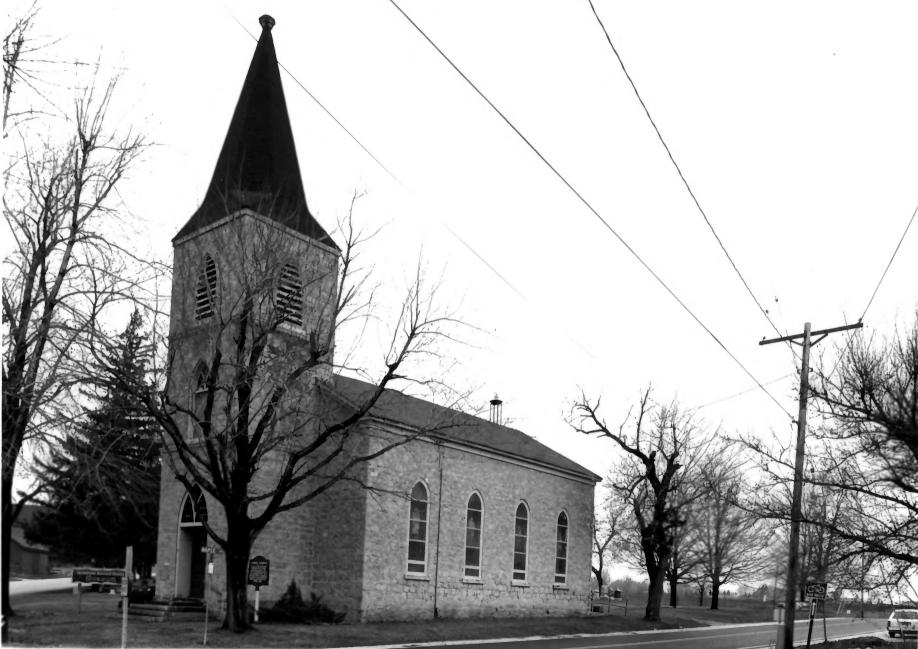

CHRIST EVANGELICAL CHURCH, W188,N12808 Fond du Lac Avenue, Germantown, Washington Co., WI. Photo by Leonard T. Garfield. December, 1982. Negative at State Historical Society of Wisconsin. View from SE. Photo # 1 Of 3.