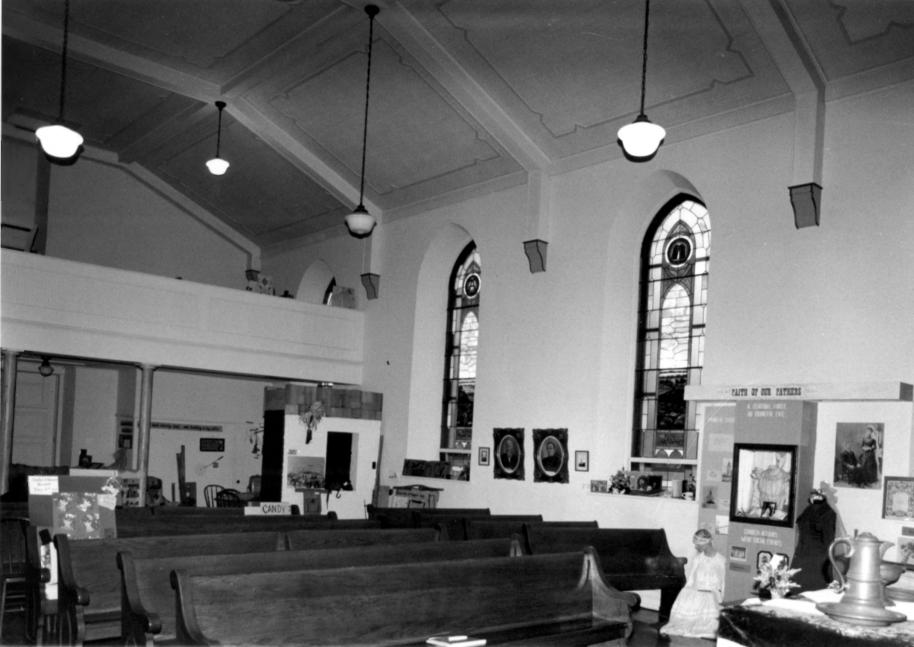

CHRIST EVANGELICAL CHURCH, W188, N12808, Fond du Lac Avenue, Germantown, Washington Co., WI. Photo by Leonard T. Garfield.

December, 1982. Negative at State Historical Society of WI. View of interior. Photo

# 3 of 3.