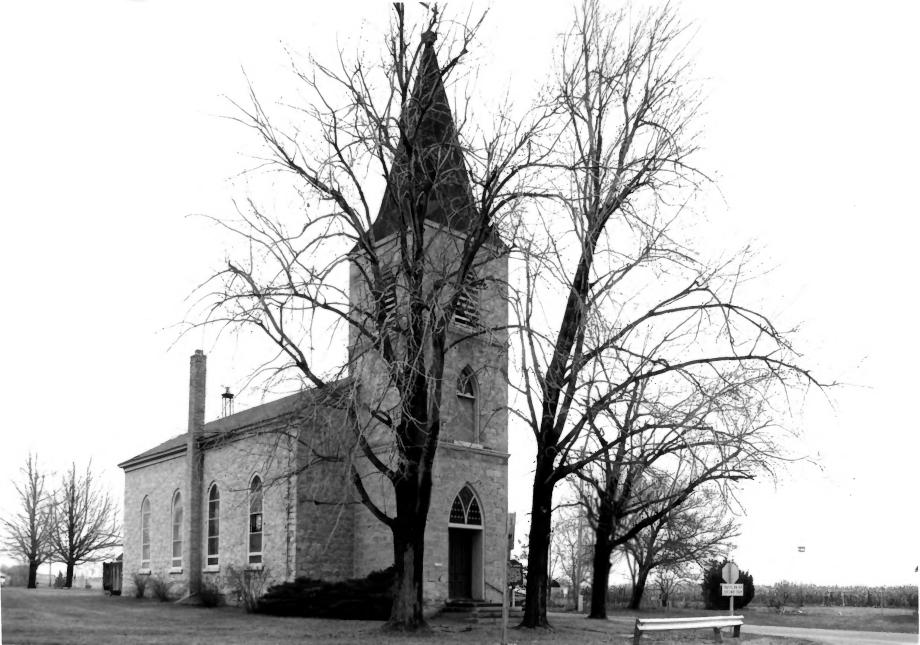

CHRIST EVANGELICAL CHURCH, W188, N12808
Fond du Lac Avenue, Germantown, Washington

Co., WI. Photo by Leonard T. Garfield, December, 1982. Negative at State Historical Society of WI. View from southwest. Photo # 2 of 3.