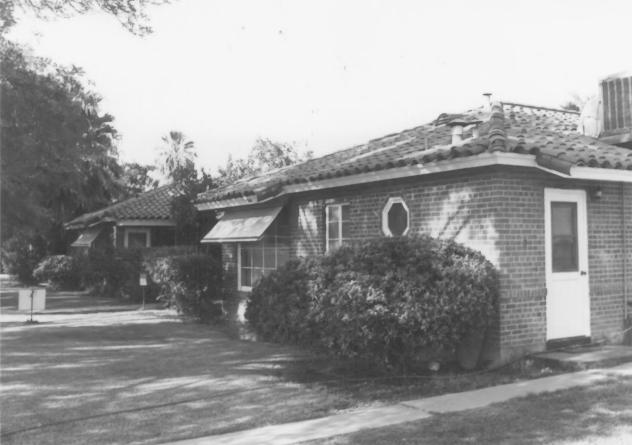

Streetscape

ROOSEVELT HISTORIC DISTRICT

Photo by Robert Graham Photo date: August 1982 Negative filed: Arizona SHPO

View toward NE Photo 8 of 13