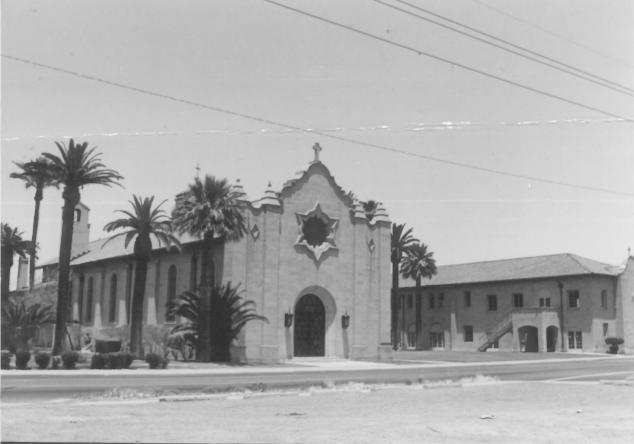

ROCSENELT HISTORIC DISTRICT Trinity Cathedral SA-52 100 West Roosevelt Street Phoenix/Maricopa County/Arizona Photo by: Robert Graham Photo date: June 1982

Negative filed: Arizona SHPO

View toward NE Photo 7 of 13