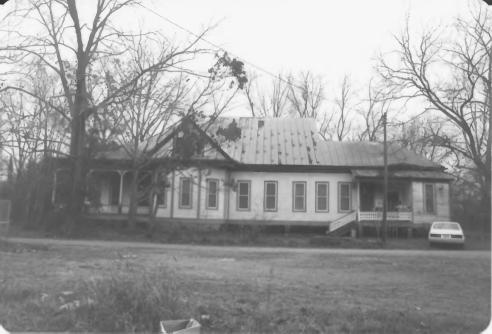

Roy House Mansura, Avoyelles Parish, LA Donna Fricker IA State Historic Preservation Office January 1985 Photo #1 Northwest

Roy House Mansura, Avoyelles Parish, LA Donna Fricker LA State Historic Preservation Office January 1985 Photo #2 West.

Rov House Mansura, Avoyelles Parish, LA Donna Fricker LA State Historic Preservation Office January 1985 Photo #3 Northwest

Rov. House Mansura, Avovelles Parish, LA Donna Fricker LA State Historic Preservation Office January 1985 Photo #4 East