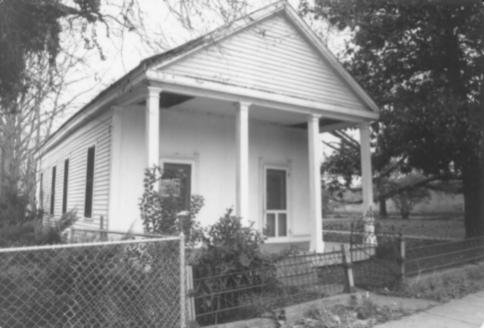

Roy House Mansura, Avoyelles Parish, LA Donna Fricker IA State Historic Preservation Office January 1985 Photo #1 Northwest

Roy House Mansura, Avoyelles Parish, LA Donna Fricker LA State Historic Preservation Office January 1985 Photo #2 West.