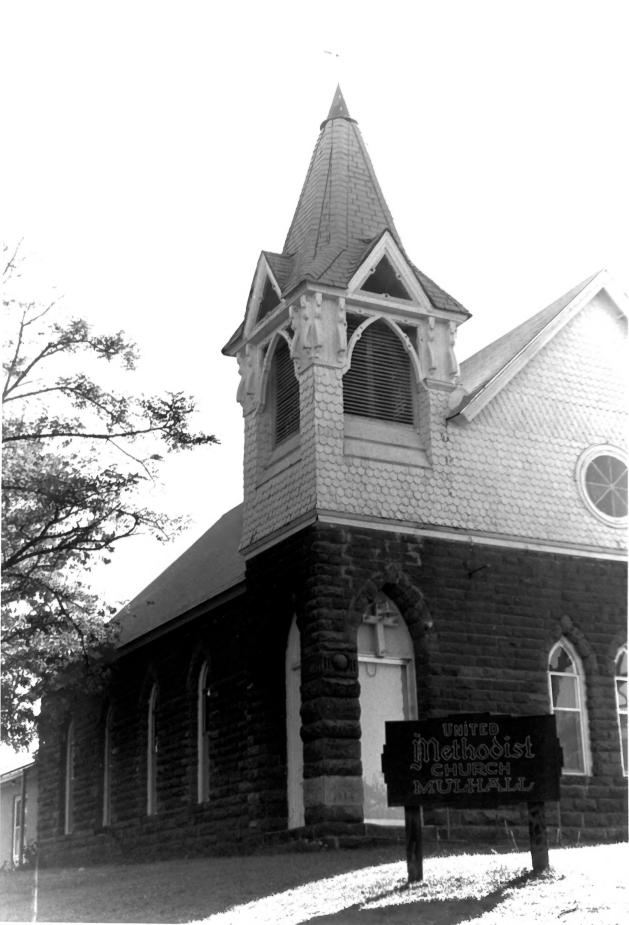

Mulhall United Methodist Church

Mullhall, Oklahoma Claudia Ahmad October, 1983 Department of Geography, Oklahoma State University North side and entrance Facing east/southeast No. 1

Mulhall United Methodist Church Mulhall, Oklahoma Claudia Ahmad October, 1983 Department of Geography Oklahoma State University Steeple and entrance Facing east No. 2