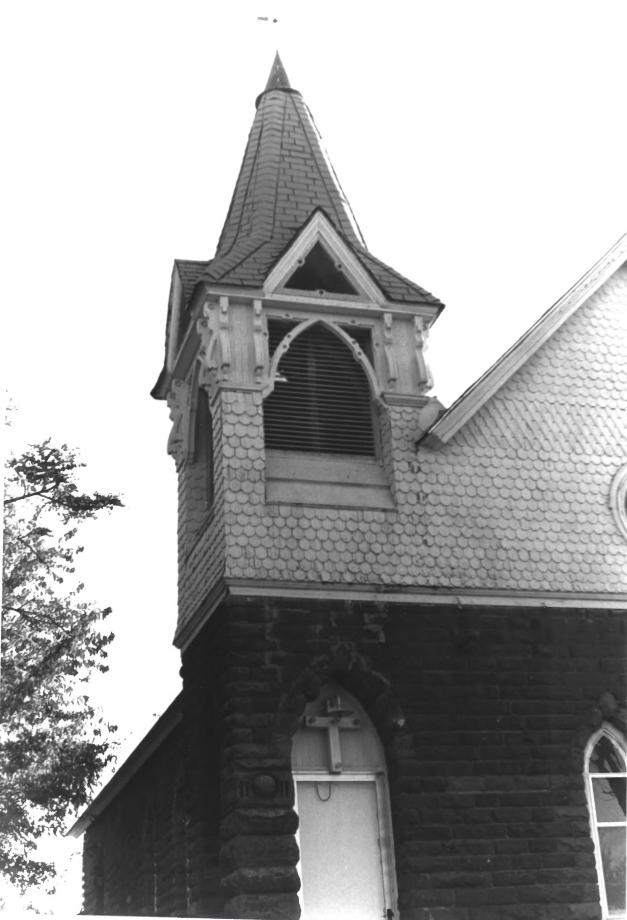

Mulhall United Methodist Church

Mullhall, Oklahoma Claudia Ahmad October, 1983 Department of Geography, Oklahoma State University North side and entrance Facing east/southeast No. 1

Mulhall United Methodist Church Mulhall, Oklahoma Claudia Ahmad October, 1983 Department of Geography Oklahoma State University Steeple and entrance Facing east No. 2