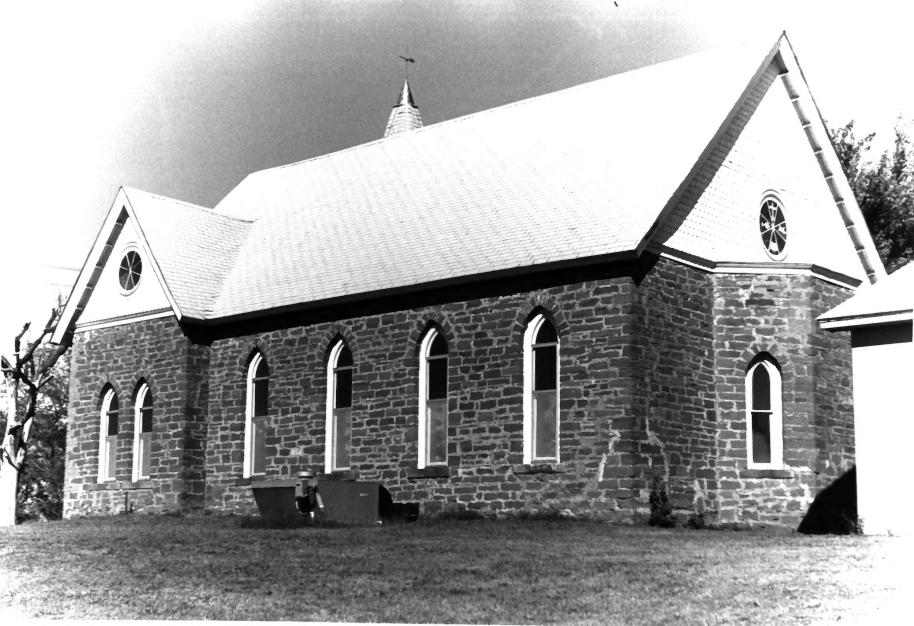

Mulhall United Methodist Church

Mullhall, Oklahoma Claudia Ahmad October, 1983 Department of Geography, Oklahoma State University North side and entrance Facing east/southeast No. 1

Mulhall United Methodist Church Mulhall, Oklahoma Claudia Ahmad October, 1983 Department of Geography Oklahoma State University Steeple and entrance Facing east No. 2