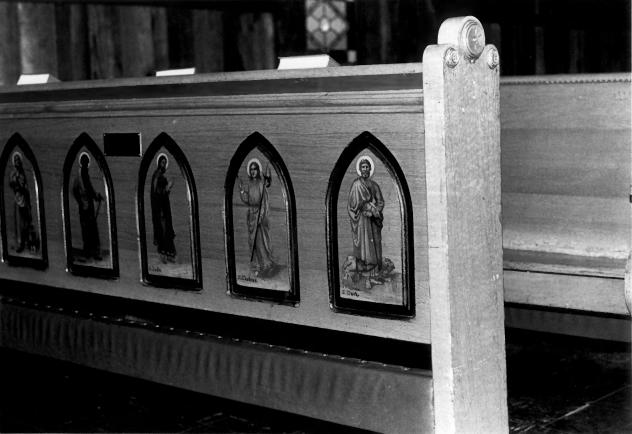

## OCT 19 1978

Episcopal Church of the Holy Trinity Juneau, Alaska. 1910 Paintings of Apostle on front of first row, F.C. Davis