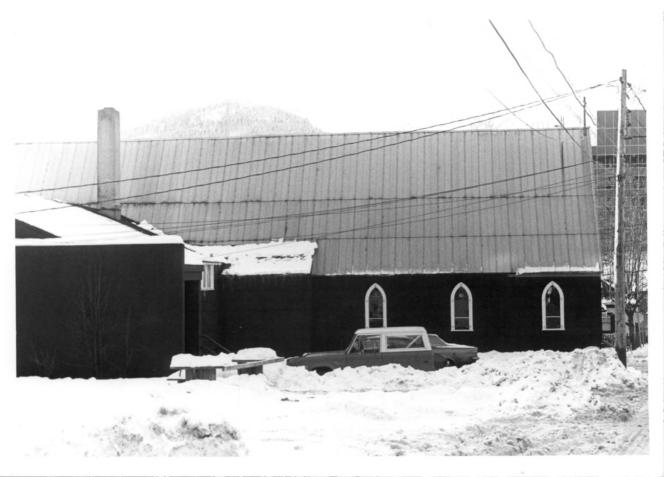

oct 19 1318

MAY 1 0 1978
East side, Episcopal church of the
Holy Trinity, Juneau, Alaska. McPhetres Hall (1956) on left. Parking lot, Fourth Street.