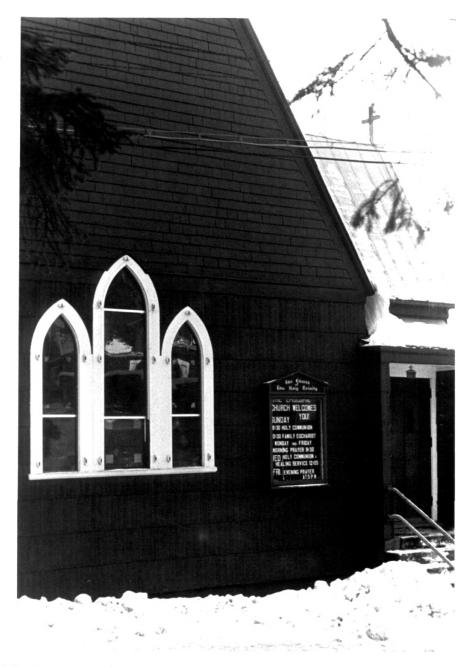

## OCT 19 1970

MAY 7 0 1978 North side, Fourth street. Main entrance, Episcopal Church of the Holy Trinity, Juneau, Alaska Triple gothic window, stained glass. Sealed panes.

West side, Gold Street
Episcopal Church of the Holy
Trinity, Juneau, Ak.
Cedar shakes on Exterior, 1956.