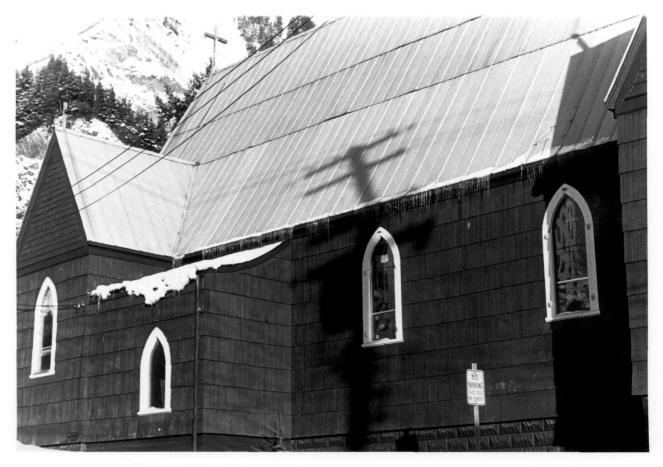

## OCT 19 1970

MAY 7 0 1978 North side, Fourth street. Main entrance, Episcopal Church of the Holy Trinity, Juneau, Alaska Triple gothic window, stained glass. Sealed panes.

West side, Gold Street
Episcopal Church of the Holy
Trinity, Juneau, Ak.
Cedar shakes on Exterior, 1956.