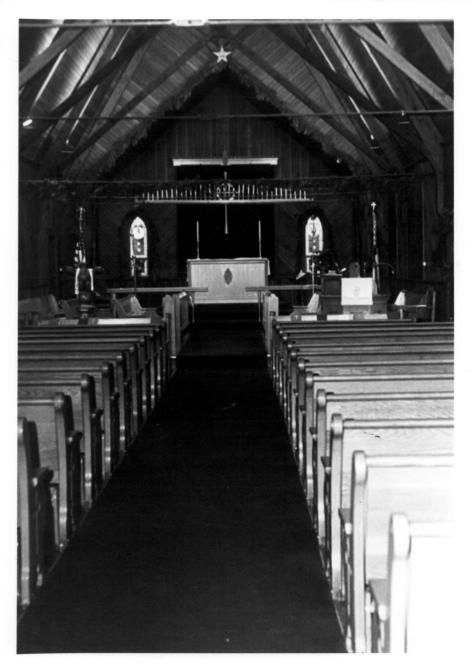

## OCT 19 1978

West side, Gold Street MAY 1 0 1978 Episcopal Church of the Holy Trinity, Juneau, Alaska a bGable arshowing window a Now chapel

5.8 Interior, showing nave MAY 1 0 1978 Episcopal Church of the Hol-y Trinity Juneau, 'VAlaska. Golden oak pews, choir, steps to sanctuary. Oak altar. Christmas decorations.