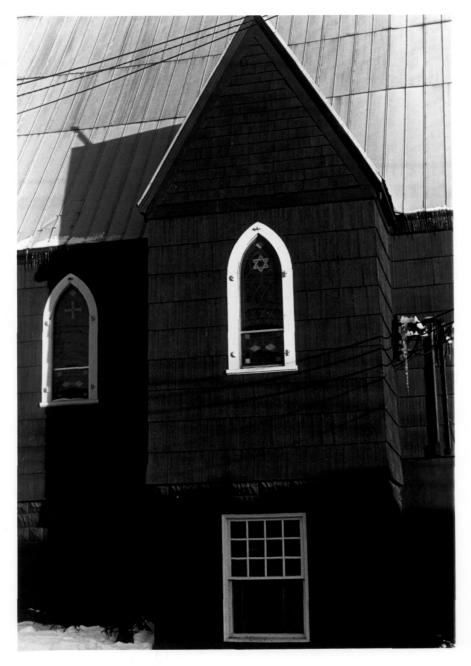

## OCT 19 1978

West side, Gold Street MAY 1 0 1978 Episcopal Church of the Holy Trinity, Juneau, Alaska a bGable arshowing window a Now chapel

5.8 Interior, showing nave MAY 1 0 1978 Episcopal Church of the Hol-y Trinity Juneau, 'VAlaska. Golden oak pews, choir, steps to sanctuary. Oak altar. Christmas decorations.