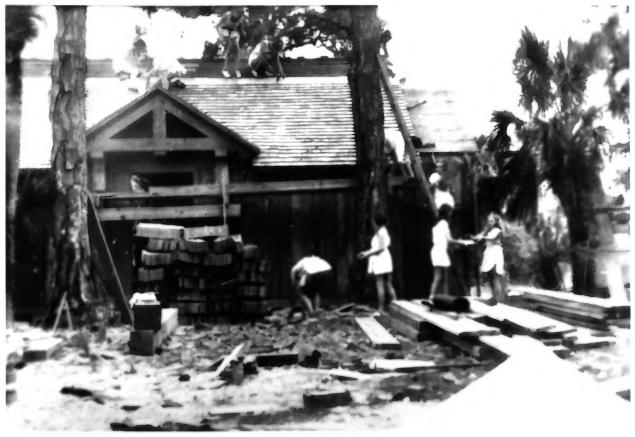

```
out of Door School
Sarasota Co. FLORIDA
```

Out of Door School

Sarasota Co FLORIDA

Out of Door School

Sarasota Co. FLORIDA

Out of Door School

Sarasota Co. FLORIDA

OX:

 $C^{*}$ 

2

Out of Door School Sarasota Co. FLORIDA

PHOTOCOPY OF ORIGINAL METERIAL
FROM THE COLLECTIONS OF
SARASOTA COUNTY
DEPARTMENT OF HISTORICAL RESOURCES
SARASOTA, FLORIDA
ALL RIGHTS RESERVED. PERMISSION
FOR ADDITIONAL COPIES MUST BE
SECURED FROM THE AGENCY.