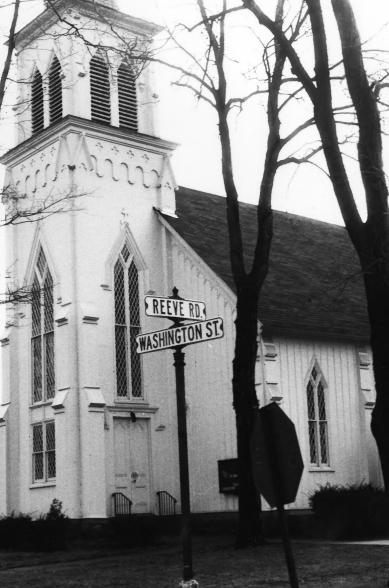

Rocky Hill Historic District . Rocky Hill and Franklin Twp., NJ Credit: John Murphy, 1980 Negative filed at Rocky Hill Community Group, Rocky Hill, NJ View SE of Dutch Reformed Church. #25.

Photo 9.

Rocky Hill Historic District Rocky Hill and Franklin Twp., NJ Credit: John Murphy, 1980 Negative filed at Rocky Hill Community Group, Rocky Hill, NJ View N of #27, bungalow typical of those found in village.