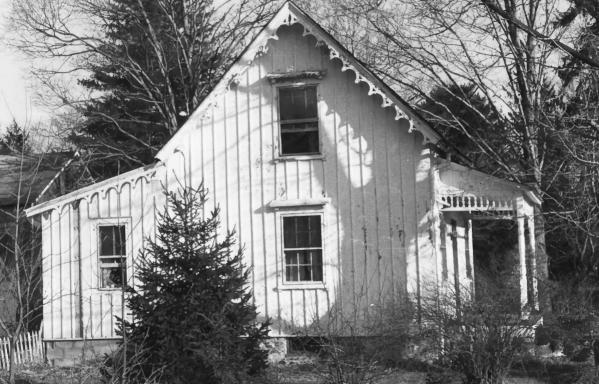

Photo 10

Rocky Hill Historic District Rocky Hill and Franklin Twp., NJ Credit: John Murphy, 1980 Negative filed at Rocky Hill Community Group, Rocky Hill, NJ View E of #32; note elaborate and varied woodwork. Photo 11.