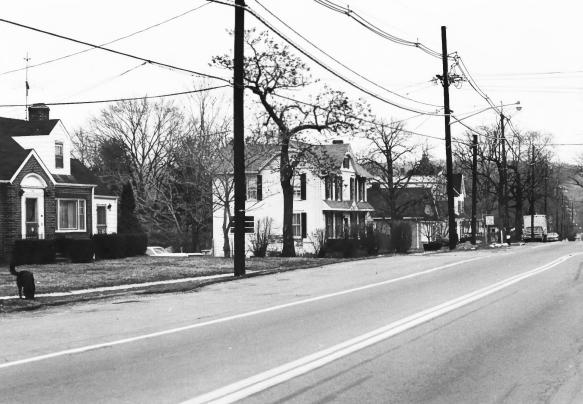

ROCKY HILL HISTORIC DISTRICT Rocky Hill Borough, Somerset County, NJ Credit: Charles H. Ashton, March 1981 Negative filed at Heritage Studies, Inc., Princeton, NJ View E of N side of Washington St. from vicinity of Princeton Ave. intersection