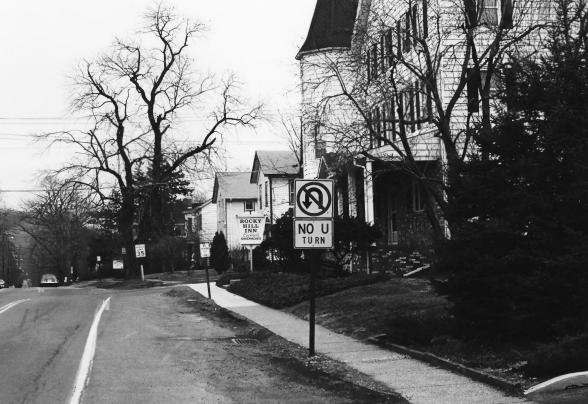

ROCKY HILL HISTORIC DISTRICT Rocky Hill Borough, Somerset County, NJ Credit: Charles H. Ashton, March 1981 Negative filed at Heritage Studies, Inc.,

Princeton, NJ

View E of S side of Washington St.; Prince-

ton Ave. enters right center.

Rocky Hill Historic District Rocky Hill and Franklin Twp., NJ Credit: John Murphy, 1980. Negative filed at Rocky Hill Community Group, Rocky Hill, NJ View NE of N side of Crescent Ave. E of Princeton Ave. Photo 1.