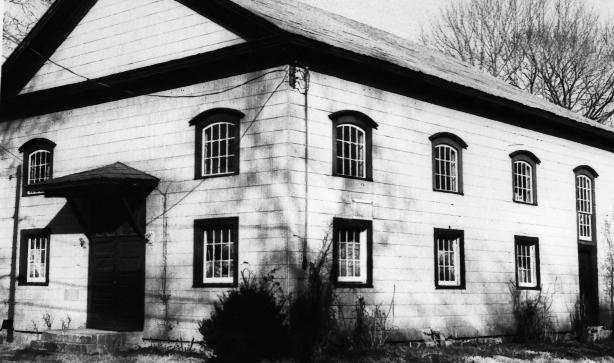

Rocky Hill Historic District . Rocky Hill and Franklin Twp., NJ Credit: John Murphy, 1980 Negative filed at Rocky Hill Community Group, Rocky Hill, NJ View SE of Dutch Reformed Church. #25.

Photo 9.

Rocky Hill Historic District Rocky Hill and Franklin Twp., NJ Credit: John Murphy, 1980 Negative filed at Rocky Hill Community Group, Rocky Hill, NJ View N of #27, bungalow typical of those found in village.