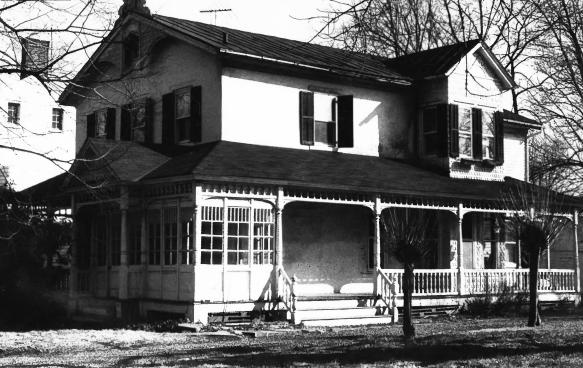

Photo 10

Rocky Hill Historic District Rocky Hill and Franklin Twp., NJ Credit: John Murphy, 1980 Negative filed at Rocky Hill Community Group, Rocky Hill, NJ View E of #32; note elaborate and varied woodwork. Photo 11.