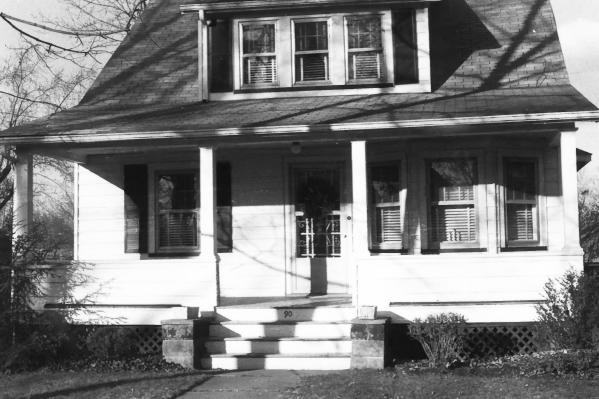

Rocky Hill Historic District . Rocky Hill and Franklin Twp., NJ Credit: John Murphy, 1980 Negative filed at Rocky Hill Community Group, Rocky Hill, NJ View SE of Dutch Reformed Church. #25.

Photo 9.

Rocky Hill Historic District Rocky Hill and Franklin Twp., NJ Credit: John Murphy, 1980 Negative filed at Rocky Hill Community Group, Rocky Hill, NJ View N of #27, bungalow typical of those found in village.