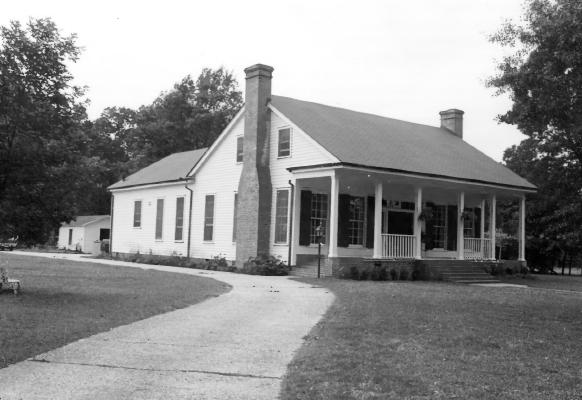

Hodges House Cotton Valley, Louisiana, Webster Parish Photo taken by Michael Lamendola Date taken: April 26. 1982 Negative at: PO Box 48, Cotton Valley Photo # 1: Front View NORTHWEST

Hodges House Cotton Valley, LA, Webster Parish Photo taken: Michael Lamendola Date taken: April 26, 1982 Negative at: POB 48, Cotton Valley Photo #2 front entrance detail West