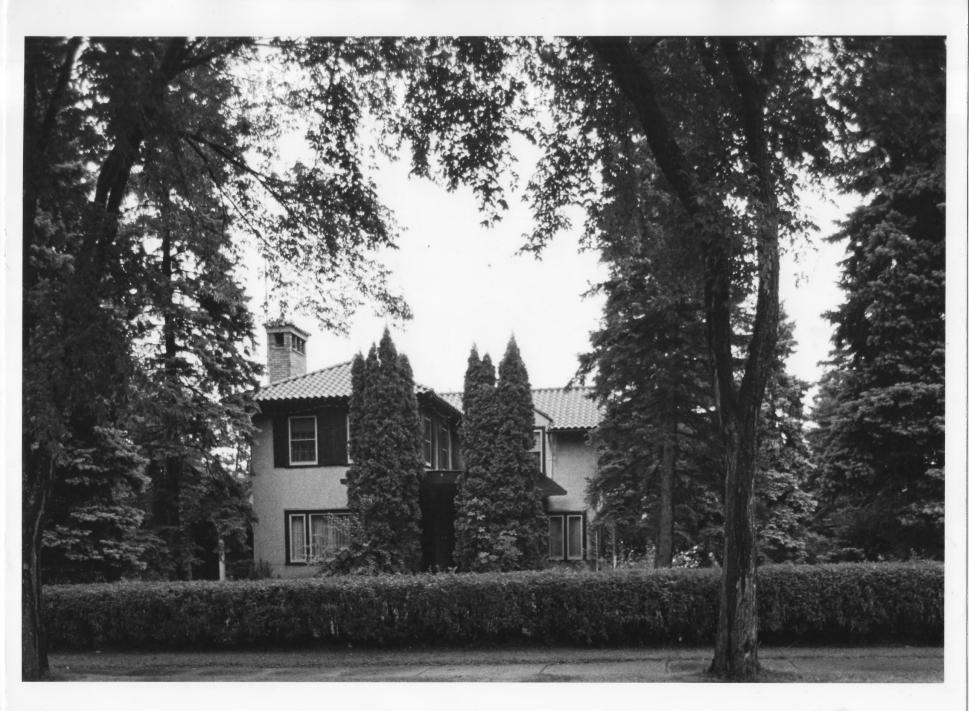

Bailey House
Virginia, MN; St. Louis County
Charles W. Nelson
1979
Minnesota Historical Society, 690
Cedar Street, St. Paul, MN 55101
South elevation 03227/9

DEC 4 1980

FROM THE COLLECTIONS OF THE MINNESOTA HISTORICAL SOCIETY
THIS PHOTOGRAPH IS FOR REFERENCE USI
ONLY. IT MAY NOT BE REPRODUCED OR SOLD WITHOUT WRITTEN PERMISSION.