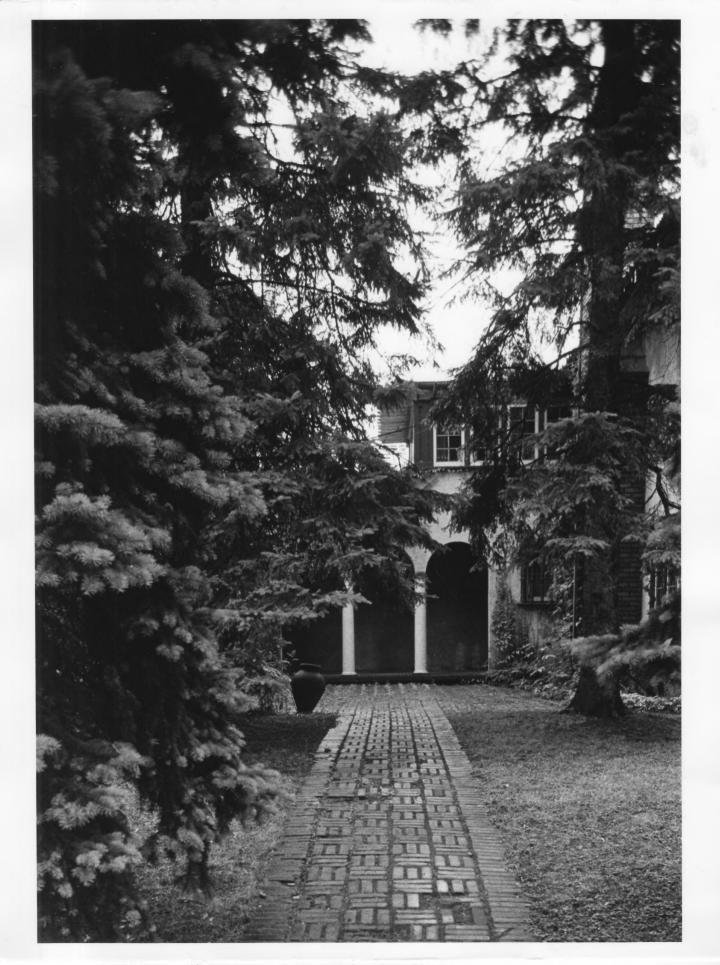

FROM THE COLLECTIONS OF THE MINNESOTA HISTORICAL SOCIETY
THIS PHOTOGRAPH IS FOR REFERENCE USI
ONLY. IT MAY NOT BE REPRODUCED OR
SOLD WITHOUT WRITTEN PERMISSION

Bailey House
Virginia, MN; St. Louis County
Charles Nelson
1979
Minnesota Historical Society, 690
Cedar Street, St. Paul, MN 55101
West entry loggia 03227/8