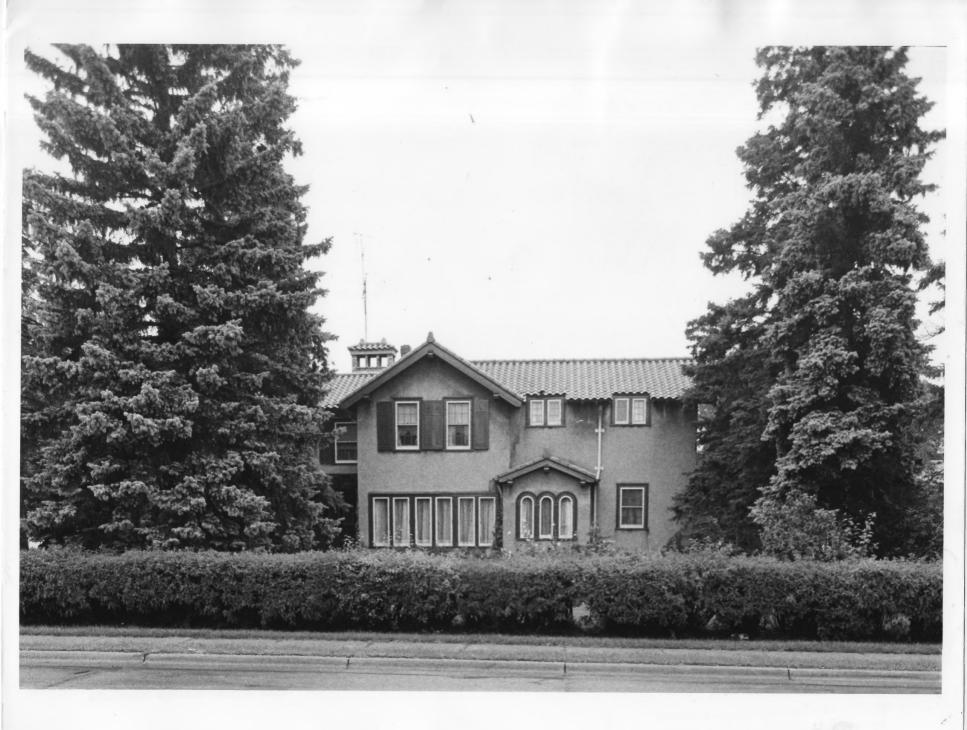

Bailey House
Virginia, MN; St. Louis County
Charles Nelson
1979
Minnesota Historical Society, 690
Cedar Street, St. Paul, MN 55101
West (front) elevation
03227/5

DEC 4 1980

NOTICE: This material may be protected by copyright law (Title 17 U. S. Code).