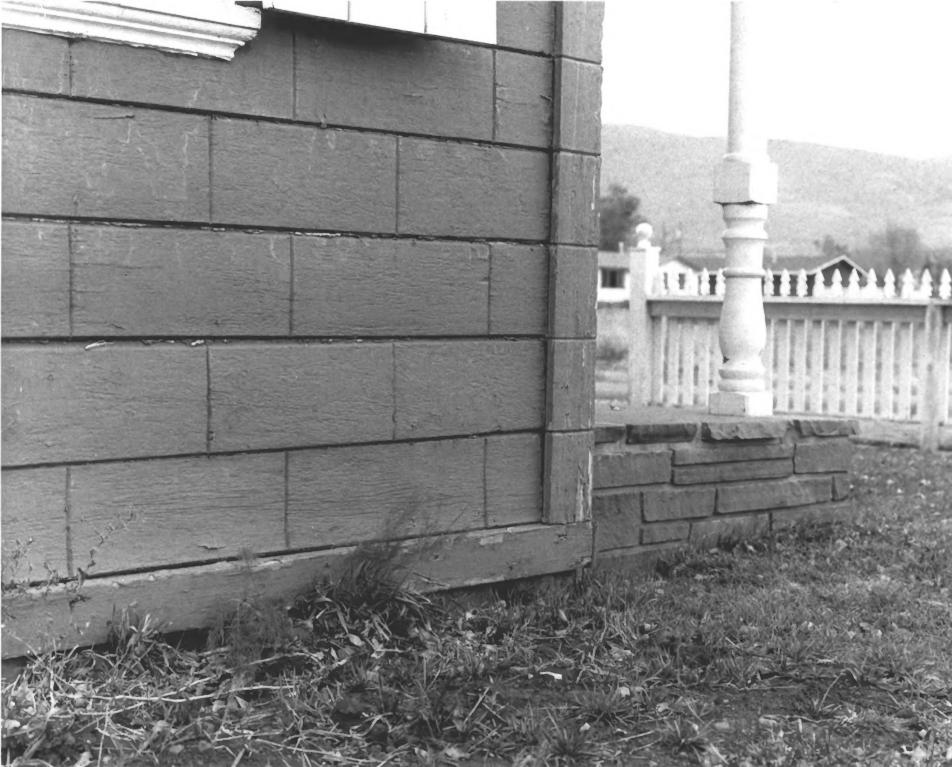

```
2 of 3
John Murdoch House
261 North 400 West
Heber City, Wasatch County, UT
                                JAN 23 1980
photographer: Robert Welch
November 1979
Negative filed at Utah State Historical
Society
```

Southeast corner of the house showing the scored pine siding looking from southwest to northeast FEB  $2.8\,$  [980]

3 of 3 John Murdoch House 261 North 400 West Heber City, Wasatch County, UT photographer: Robert Welch November 1979 Negative filed at Utah State Historical Society Interior hand graining on first floor