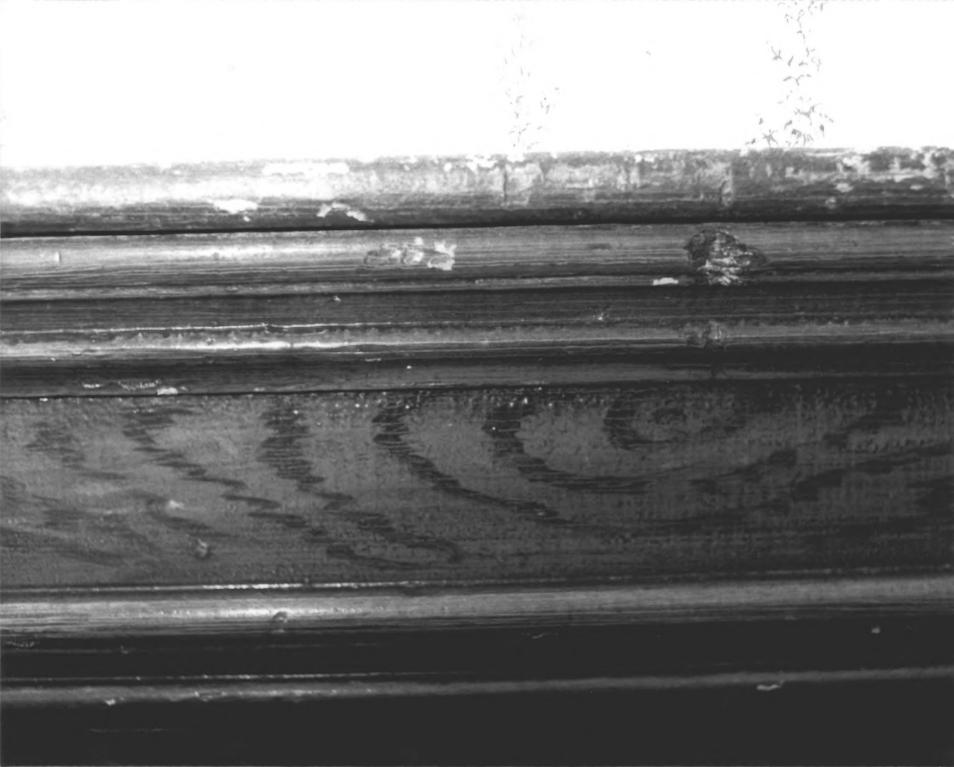

Southeast corner of the house showing the scored pine siding looking from southwest to northeast FEB  $2.8\,$  [980]

3 of 3 John Murdoch House 261 North 400 West Heber City, Wasatch County, UT photographer: Robert Welch November 1979 Negative filed at Utah State Historical Society Interior hand graining on first floor