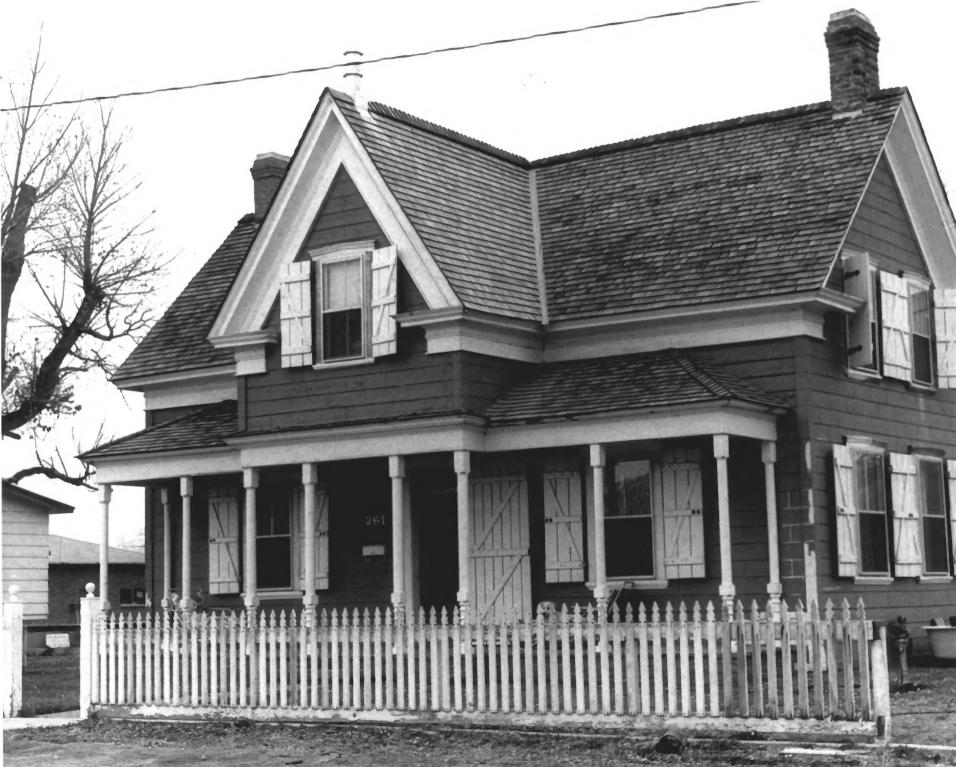

1 of 3 John Murdoch House 261 North 400 West Heber City, Wasatch County, UT photographer: Robert Welch November 1979 Negative filed at Utah State Historical Society View of front of house looking from east to west