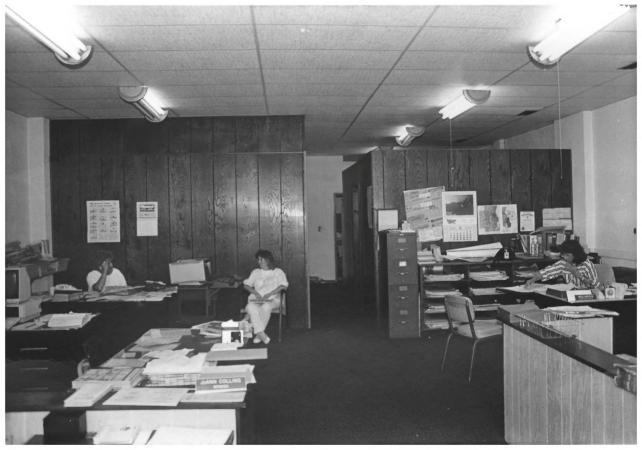

Fairhope Multiple Resource Nomination Bank of Fairhope-Press Register Building Baldwin County, Alabama John Sledge, photographer May 1987 MHDC negative file BA #116/26 Interior, first floor, camera facing n 4 of 7