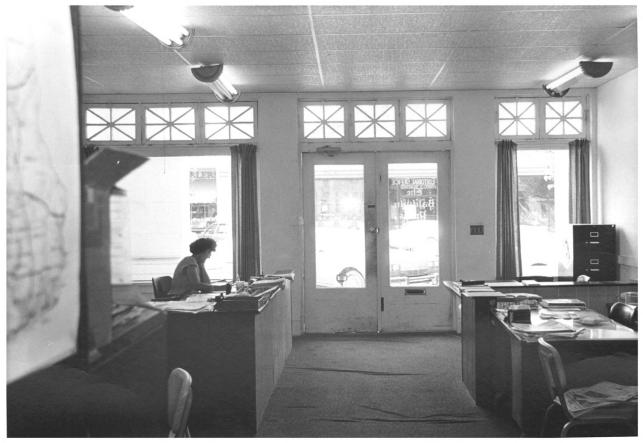

Fairhope Multiple Resource Nomination Bank of Fairhope-Press Register Building Baldwin County, Alabama John Sledge, photographer May 1987 MHDC negative file BA #116/28 Interior, second floor, camera facing ne 5 of 7