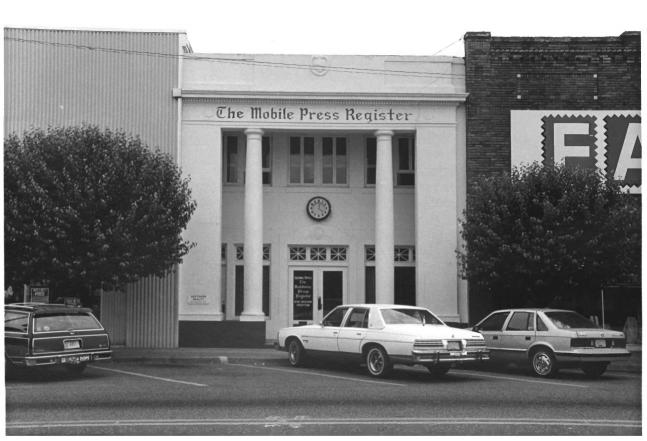

Fairhope Multiple Resource Nomination Bank of Fairhope-Press Register Building Baldwin County, Alabama John Sledge, photographer May 1987 MHDC negative file BA #116/10 Facade, camera facing s 2 of 7

Fairhope Multiple Resource Nomination Bank of Fairhope-Press Register Building Baldwin County, Alabama John Sledge, photographer May 1987 MHDC negative file BA #116/25 Interior, camera facing s 3 of 7