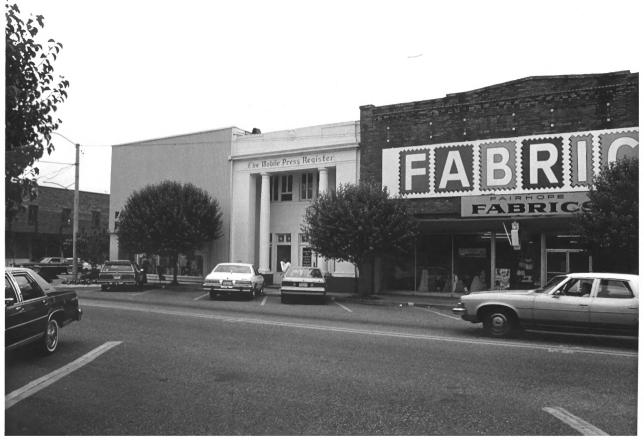

Fairhope Multiple Resource Nomination Bank of Fairhope-Press Register Building Baldwin County, Alabama John Sledge, photographer May 1987 MHDC negative file BA #116/12 Streetscape, camera facing se 1 of 7