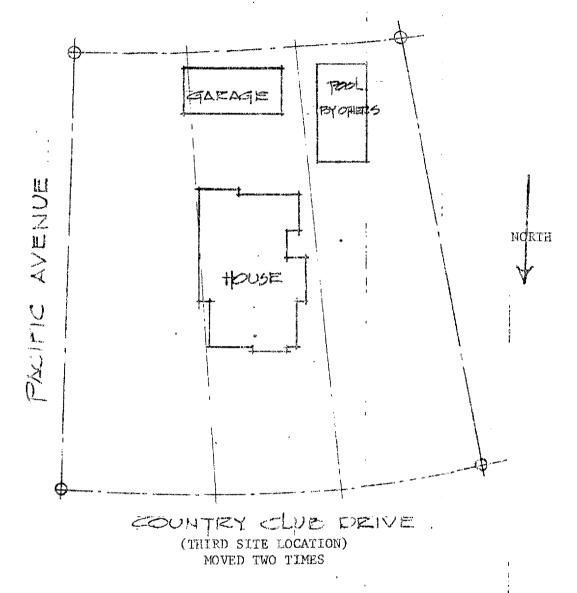

In 1917, as the Long Beach business district began to expand, the house was saved from demolition. Dr. V. Ray Townsend purchased the house and moved it from 3rd Street and Cedar inland to 10th Street and Pine. Townsend rented the house out for almost a decade, living himself in another house designed by Greene and Greene for Mary Darling, a relative of Jennie Reeve, in Claremont, California.

In 1927, Dr. Townsend moved the house again, this time for his own residence. This third and final site was a considerable distance inland on Country Club Drive in a distinguished neighborhood bordering the Virginia Country Club. In 1925, he had engaged Henry Greene to design a major two-story addition to the house, as well as several more pieces of furniture and landscaping and fencing for the new site and to supervise the moving and new construction. This project was not carried out until 1927.