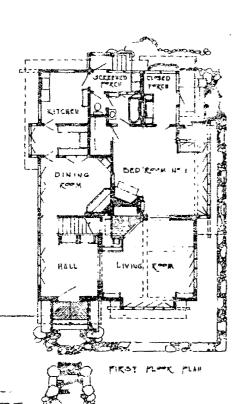

Describe the present and original (if known) physical appearance

Occupying a generous, landscaped corner lot in a single-family residential neighborhood, the Reeve House is a large two-story shingled residence designed by the noted American architects Charles and Henry Greene. Built in 1904 on an oceanfront site, the house has been moved twice; it has been in its present location for 56 years. The final move and re-landscaping were supervised by Henry Greene, who also designed the house's major addition, sensitively integrated at the side. The building has retained a high level of integrity since the move and alterations in 1927.

The Reeve House is a two-story western frame shingle-clad single-family residence. distinguished by the boldly expressed articulated timber construction vocabulary so identified with the work of architects Greene and Greene. A major example of the Greenes' inspiration and influence upon the California Bungalow as a distinct style, the design features a dominant cross-gabled roof form, broad overhanging eaves which wrap at the corners to enhance the horizontal line. Ridge and rake timbers dominantly project from the heart of the structure casting ever-changing shadows on the elevations as the sun passes through the hours of the day. Wood latticed and screened quills allow the cool ocean breezes to circulate through the attic from all four gabled orientations. The two corner elevations of the house feature lower timber and gabled roofs at the first floor level which already delineate the entrance and the side bedroom solarium which was oriented to capture the fullest panorama of the sandy coastline and surf of the ocean three blocks west. Broad bands of casement windows reinforced the horizontal lines of the two-story structure and allowed for sunlight and air circulation to penetrate the heart of the compact rectangular plan. Three major fireplaces were grouped together and form a strong central core to the house plan, and the combined chimney rising in cobblestone and gunite from the peak of the roof is a counterpart to the light and airy quality of the horizontals of the flying roof overhangs. Thin slit vertical windows which dance somewhat randomly on the exterior reinforce the horizontality of the broad casement windows and allow for important air circulation into closets and storage areas. This principle represented a strong part of the Greene and Greene beliefs regarding the importance of light and air to the health aspects of interior living spaces.

In 1902 and 1903, the various elements contributing to the Greenes' evolution as craftsman architects appeared only as parts of one structure or another. But in January of 1904, the design for the Jennie A. Reeve House in Long Beach, California brought the full range of their new architectural vocabulary together for the first time. Here in this simple two-story, shingle-clad bungalow was the articulated timber structure, multiple-gabled overhanging roofs with projecting support beams now shaped on the ends, open sleeping porches, vertical slit windows, horizontal bands of casement windows, the sensitive combination of cobblestone with brick masonry; special door, leaded glass and lantern designs; the coordination of landscape, walks, fencing, and garden gates, and a full development of interior furniture and accessories. The Greenes responded to the corner oceanfront site and the chilly, sometimes foggy environment with a carefully composed and compact plan which paid special attention to the seaside climate. Three massive fireplaces formed the axial core of the plan, and the living room and a flexible bedroom on the ground floor (often used as a related family room) were oriented to the ocean view and featured great bands of glass window walls and window seats to catch the rays of sunshine and brighten the detail of the interior wood paneling. In contrast, the corner inglenook of the living room provided a cave-like quality and was an invitation into a smaller, protected space with corner seating built into a hearth of the grand firebox. Imaginative attention was paid to every aspect of the house. On the beautifully crafted interior, the Greenes' imprint was easily recognized in the carefully detailed paneling and built-in cabinetwork where the expressed pegs were softly rounded and the finish of the wood had a waxed patina. Leaded glass designs coordinated the panes of doors and windows with the china cabinets and interior storage units. The furniture, too, was designed for the house and styled very much after Gustav Stickley pieces. Such totality of design and craftsmanship establishes the Reeve House as one of the most significant of the Greenes' works. Here was craftsmanship and design quality anticipating the masterpieces of 1907-09.