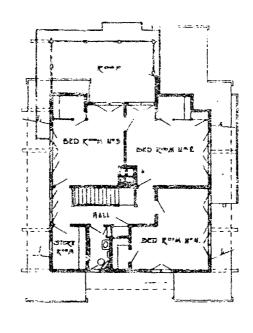

Describe the present and original (if known) physical appearance

Occupying a generous, landscaped corner lot in a single-family residential neighborhood, the Reeve House is a large two-story shingled residence designed by the noted American architects Charles and Henry Greene. Built in 1904 on an oceanfront site, the house has been moved twice; it has been in its present location for 56 years. The final move and re-landscaping were supervised by Henry Greene, who also designed the house's major addition, sensitively integrated at the side. The building has retained a high level of integrity since the move and alterations in 1927.

The Reeve House is a two-story western frame shingle-clad single-family residence. distinguished by the boldly expressed articulated timber construction vocabulary so identified with the work of architects Greene and Greene. A major example of the Greenes' inspiration and influence upon the California Bungalow as a distinct style, the design features a dominant cross-gabled roof form, broad overhanging eaves which wrap at the corners to enhance the horizontal line. Ridge and rake timbers dominantly project from the heart of the structure casting ever-changing shadows on the elevations as the sun passes through the hours of the day. Wood latticed and screened quills allow the cool ocean breezes to circulate through the attic from all four gabled orientations. The two corner elevations of the house feature lower timber and gabled roofs at the first floor level which already delineate the entrance and the side bedroom solarium which was oriented to capture the fullest panorama of the sandy coastline and surf of the ocean three blocks west. Broad bands of casement windows reinforced the horizontal lines of the two-story structure and allowed for sunlight and air circulation to penetrate the heart of the compact rectangular plan. Three major fireplaces were grouped together and form a strong central core to the house plan, and the combined chimney rising in cobblestone and gunite from the peak of the roof is a counterpart to the light and airy quality of the horizontals of the flying roof overhangs. Thin slit vertical windows which dance somewhat randomly on the exterior reinforce the horizontality of the broad casement windows and allow for important air circulation into closets and storage areas. This principle represented a strong part of the Greene and Greene beliefs regarding the importance of light and air to the health aspects of interior living spaces.