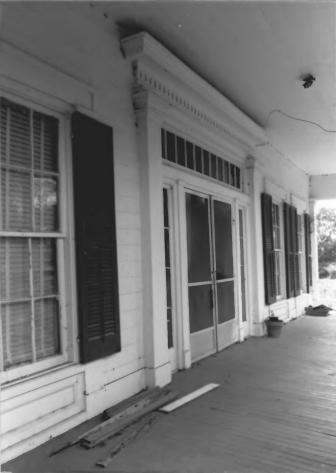

West.

Guv House DeSoto Parish, LA

Donna Fricker

Gallery view - showing front doorway

LA State Historic Preservation Office

July 1987 Photo #7

Guv House DeSoto Parish, LA Donna Fricker IA State Historic Preservation Office July 1987 Photo #8 Interior View - shoulder molded door surround