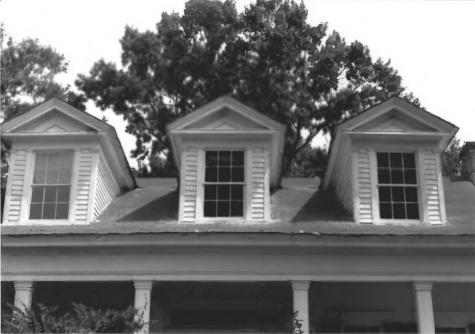

West.

Guv House DeSoto Parish, LA

Donna Fricker

Gallery view - showing front doorway

LA State Historic Preservation Office

July 1987 Photo #7

Guv House DeSoto Parish, LA Donna Fricker IA State Historic Preservation Office July 1987 Photo #8 Interior View - shoulder molded door surround