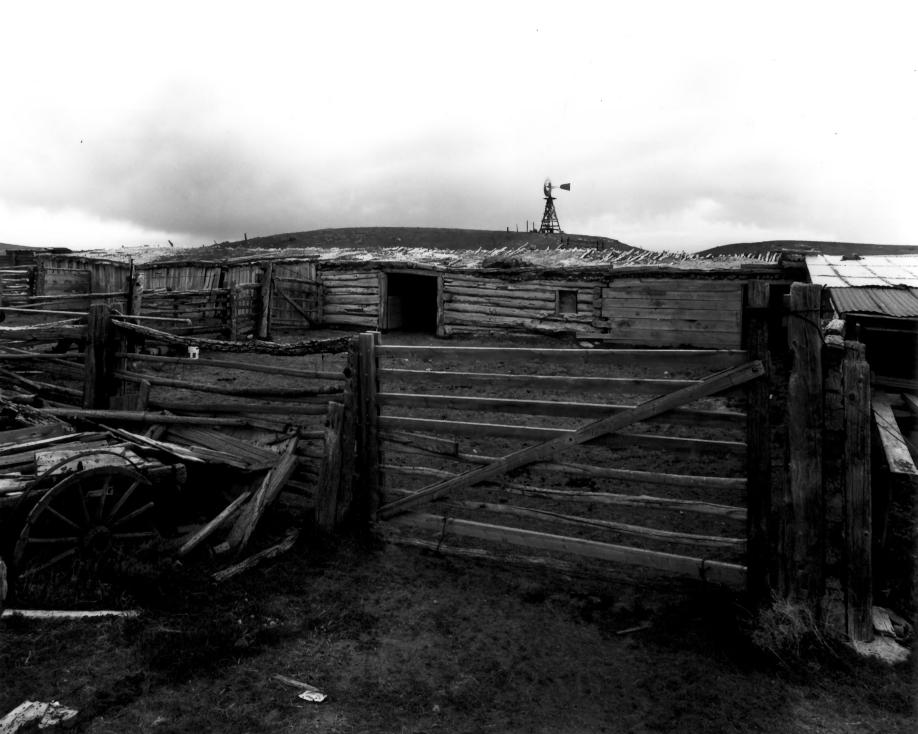

Historic barn-garage complex Dereemer Ranch Horse Creek . Wyoming

Rick Allessandro

Aug. 1983 negative stored at Wy. Recreation Comm.

View is southwest.

Bunkhouse Dereemer Ranch Horse Creek, Wyoming Rick Allessandro