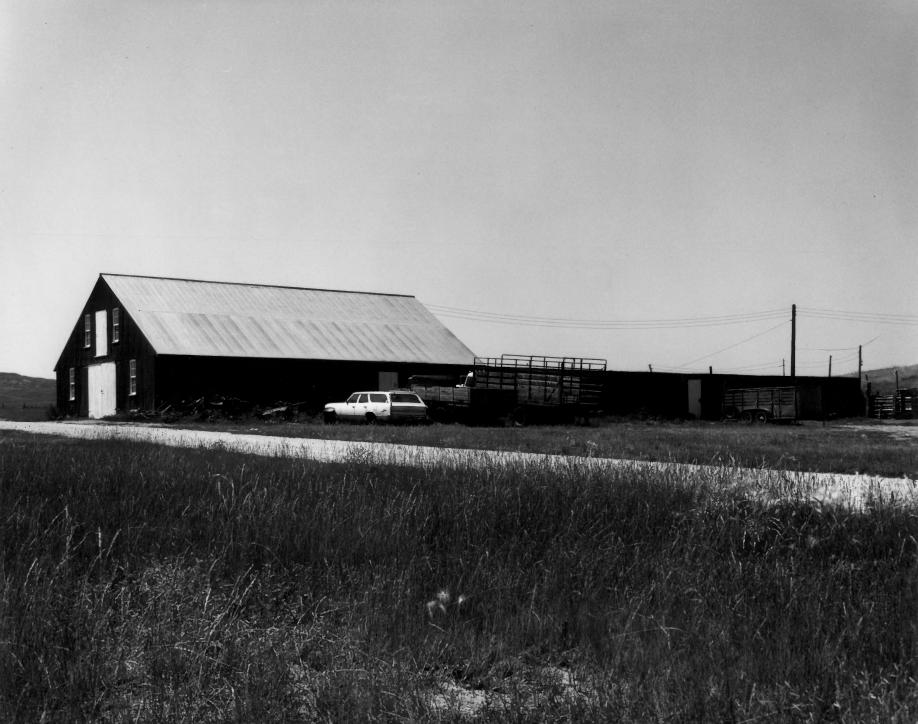

Historic barn-garage complex Dereemer Ranch Horse Creek . Wyoming

Rick Allessandro

Aug. 1983 negative stored at Wy. Recreation Comm.

View is southwest.

Bunkhouse Dereemer Ranch Horse Creek, Wyoming Rick Allessandro

Aug. 1983 Negative stored at Wy. Recreation Comm. View is southwest.

Historic barn-garage complex Dereemer Ranch Horse Creek. Wyoming Rick Allessandro Aug. 1983

View is west.

Negative is stored at Wy. Recreation Comm.