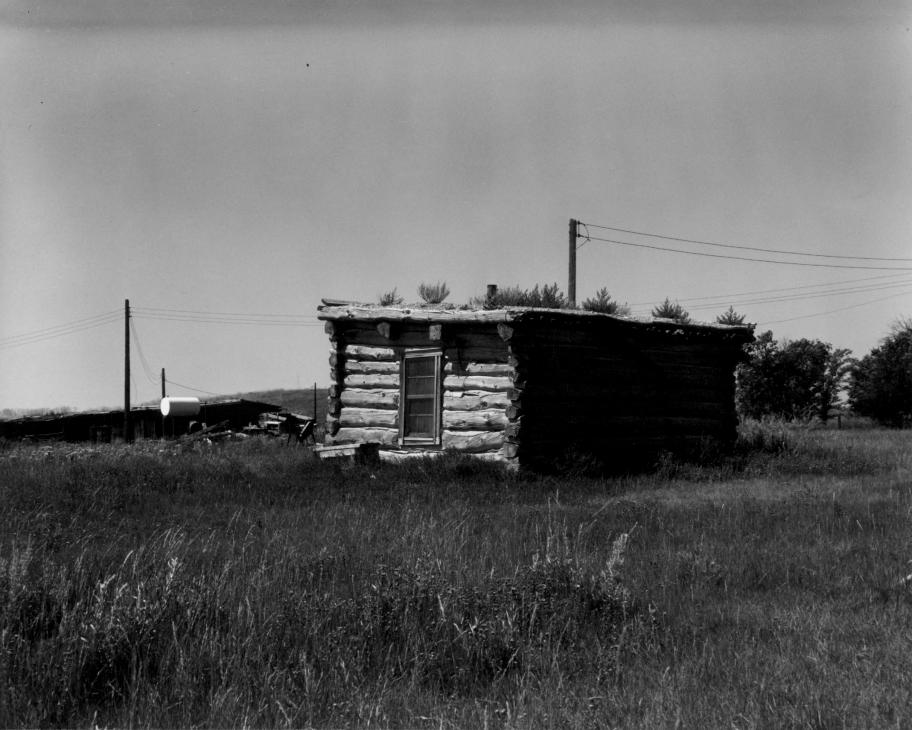

View is west.

1888 Homestead Dereemer Ranch Horse Creek. Wyoming. Rick Allessandro Aug. 1983 Negative stored at Wy. Recreation Comm.

View is north.

william Dereemer Homestead Dereemer Ranch Horse Creek. Wyoming Rick Allessandro Aug. 1983 Negative stored at Wy. Recreation Comm.