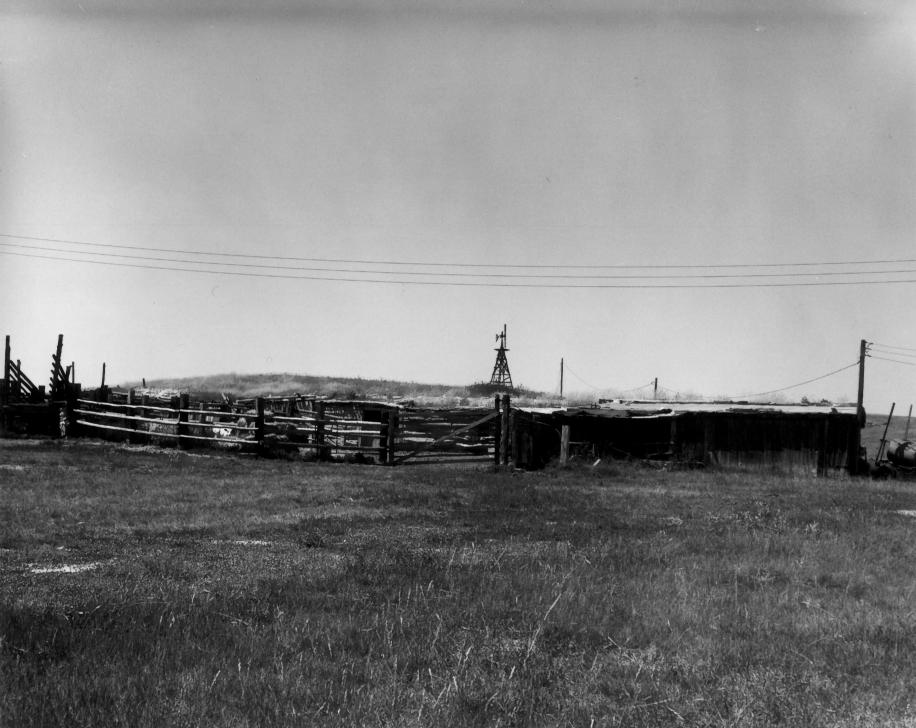

View is south.

Shed-Sheep wagon (noncontributing)
Dereemer Ranch Complex
Horse Creek, Wyoming
Rick Allessandro
Aug. 1983

Negative stored at Wyoming Recreation Comm.

View is east.

Barn-garage complex Dereemer Ranch Horse Creek. Wyoming Rick Allessandro Aug. 1983 Negative stored at Wyoming Recreation Comm.