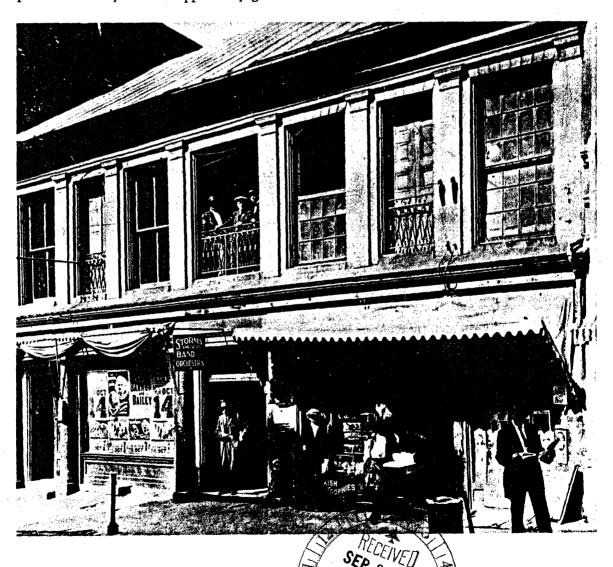

Form 10-300 (Rev. 6-72)

PH0076848 UNITED STATES DEPARTMENT OF THE INTERIOR NATIONAL PARK SERVICE

## NATIONAL REGISTER OF HISTORIC PLACES INVENTORY - NOMINATION FORM

| STATE:   |  |
|----------|--|
| Kentucky |  |
| COUNTY:  |  |
|          |  |

| Kentucky         |  |
|------------------|--|
| OUNTY:           |  |
| Fayette          |  |
| FOR NPS USE ONLY |  |