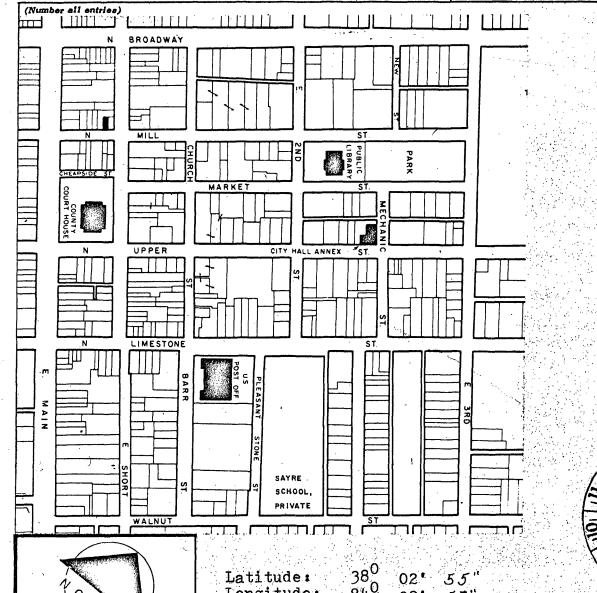

Form 10-300 (Rev. 6-72)

PH0076848 UNITED STATES DEPARTMENT OF THE INTERIOR NATIONAL PARK SERVICE

## NATIONAL REGISTER OF HISTORIC PLACES INVENTORY - NOMINATION FORM

| STATE:   |  |
|----------|--|
| Kentucky |  |
| COUNTY:  |  |
|          |  |

| Kentucky         |  |
|------------------|--|
| OUNTY:           |  |
| Fayette          |  |
| FOR NPS USE ONLY |  |