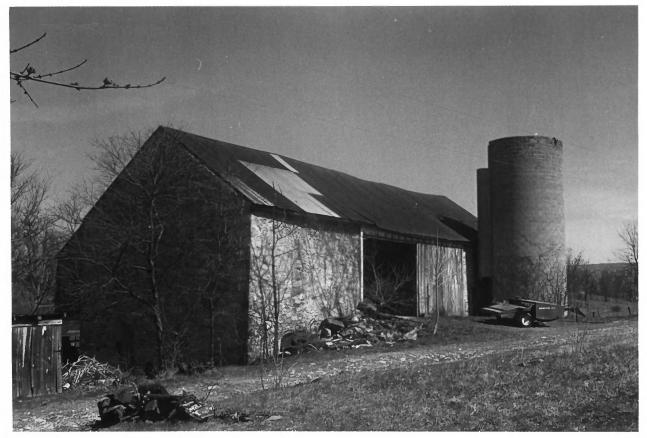

|    |
|   | HISTORIC Ditto Farm Enolls                                                                               |    |
|   | AND/OR COMMON Ditto Farm Regional Park                                                                   |    |
| 2 | LOCATION<br>xVICINITY OF COUNTY STATE<br>Washington Marylan                                              | no |
| 3 | PHOTO CREDIT Paula Dickey DATE OF PHOTO<br>March 1974                                                    |    |
|   | NEGATIVE FILED AT Maryland Historic Trust, Annapolis, Maryland                                           |    |

## IDENTIFICATION

DESCRIBE VIEW, DIRECTION, ETC. IF DISTRICT, GIVE BUILDING NAME & STREET

PHOTO NO.

House, south facade



Form No. 10-301a (Rev. 10-74)

> UNITED STATES DEPARTMENT OF THE INTERIOR NATIONAL PARK SERVICE

.

## NATIONAL REGISTER OF HISTORIC PLACES PROPERTY PHOTOGRAPH FORM

| FOR NPS USE O | NLY |     |      |  |
|---------------|-----|-----|------|--|
| RECEIVED FEI  | 311 | 976 |      |  |
|               |     |     |      |  |
|               | inn | 1 2 | 1976 |  |
| DATE ENTERED  | 396 | 6   |      |  |

|                                                                         |                  | SEE INSTRUCTIONS<br>TYPE | IN HOW TO COMPLE<br>ALL ENTRIES ENC            | TE NATIONAL F | <i>EGISTER FOR</i><br>TOGRAPH | MS        |           |
|-------------------------------------------------------------------------|------------------|--------------------------|---------------------------