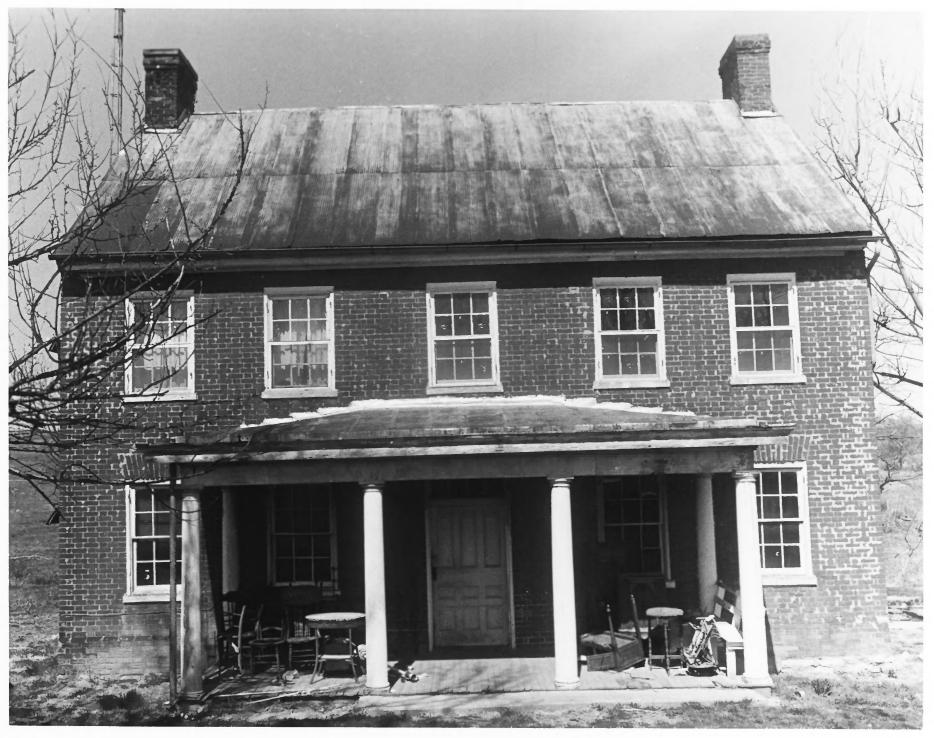

## IDENTIFICATION

DESCRIBE VIEW, DIRECTION, ETC. IF DISTRICT, GIVE BUILDING NAME & STREET

PHOTO NO.

House, south facade

Form No. 10-301a (Rev. 10-74)

> UNITED STATES DEPARTMENT OF THE INTERIOR NATIONAL PARK SERVICE