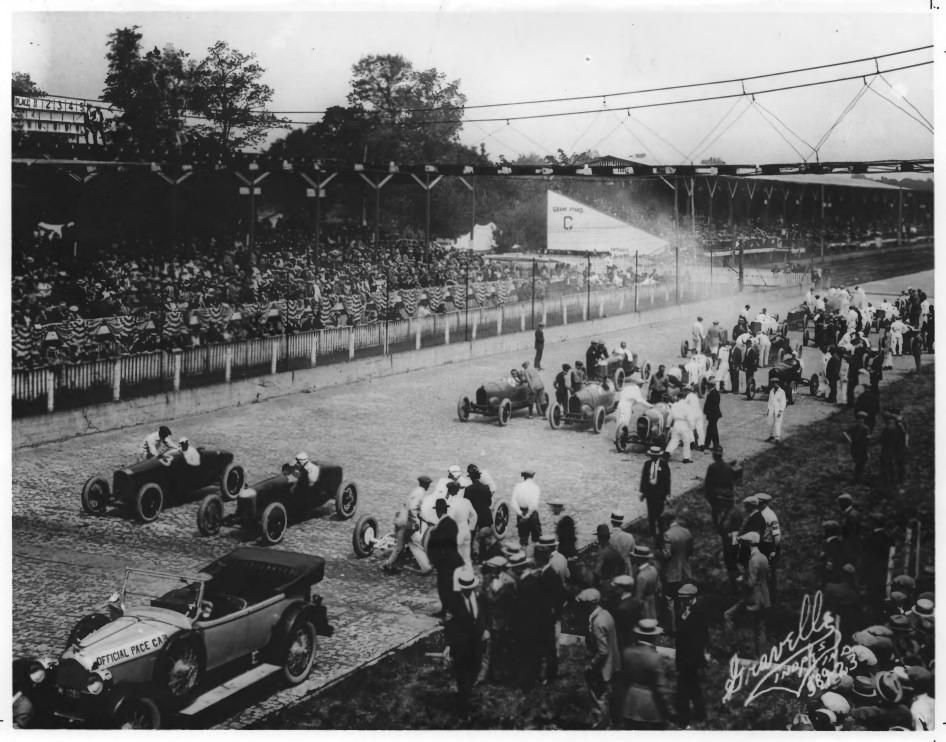

|                                                                                        | MAR 7 15/5                    |
|----------------------------------------------------------------------------------------|-------------------------------|
| NAME                                                                                   |                               |
| соммом: Indianapolis Motor Speedway                                                    | Historic District             |
| AND/ORHISTORIC: Indianapolis Motor Spee                                                | dway Historic District        |
| LOCATION                                                                               |                               |
| STREET AND NUMBER:                                                                     | 11411                         |
| 4790 W. 16th Street                                                                    | 3                             |
| CITY OR TOWN:                                                                          |                               |
| Speedway                                                                               | RECED (6)                     |
| STATE: CODE                                                                            | COUNTY: CODE                  |
| Indiana 18                                                                             | Marion E83 97                 |
| . PHOTO REFERENCE                                                                      | . 50/97                       |
| PHOTO REFERENCE  PHOTO CREDIT: Indianapolis Motor Speedwa  DATE OF PHOTO: May 30, 1923 | v Corporation Allow           |
| DATE OF PHOTO: May 30, 1923                                                            | TIL TEGICALI                  |
| NEGATIVE FILED AT:                                                                     | VY TER                        |
| 4790 W. 16th St., Speedway, India                                                      | na                            |
| 4. IDENTIFICATION                                                                      | William W                     |
| DESCRIBE VIEW, DIRECTION, ETC.                                                         |                               |
| View of starting field of 1923 500                                                     | mile race. The racing car     |
| behind the pace car is Car 1, driv                                                     | en by Tommy Milton to victory |
| Car 7 in the first row is driven b                                                     | y Harry Hartz, car 3 is       |