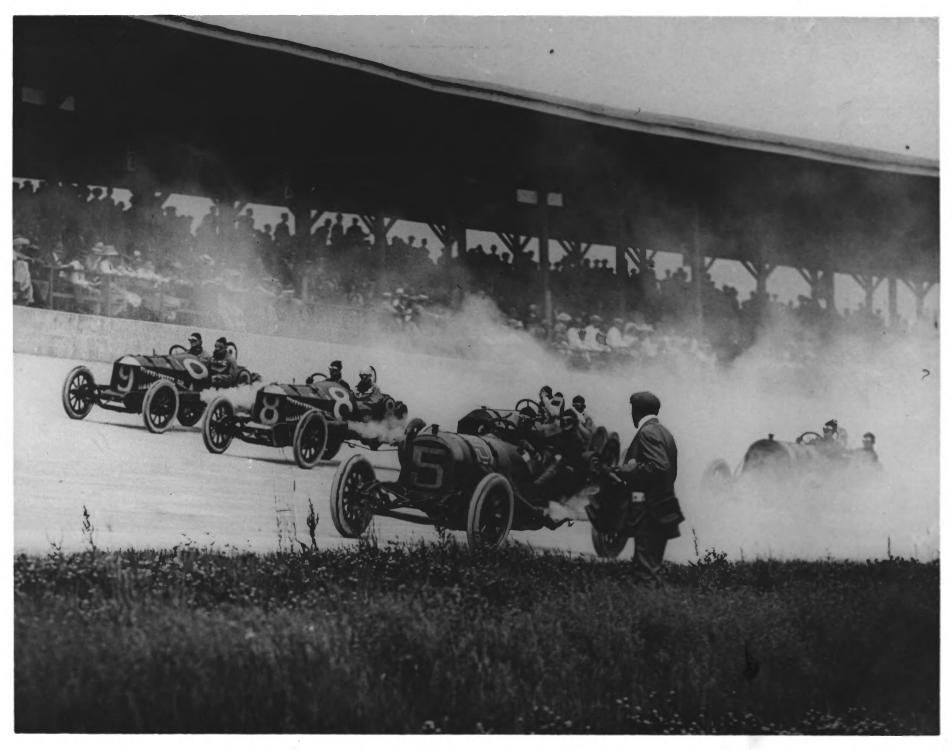

LIDEL TELLOS

| 1. NAME                               | MAR 7 1975                                                     |
|---------------------------------------|----------------------------------------------------------------|
|                                       |                                                                |
| COMMON: Indianapolis Motor Speedw     | way Historic District                                          |
| AND/OR HISTORIC: Indianapolis Motor S | Speedway Historic District                                     |
| z. cocation                           |                                                                |
| STREET AND NUMBER:                    |                                                                |
| 4790 W. 16th Street                   |                                                                |
| CITY OR TOWN:                         | /2/                                                            |
| Speedway                              |                                                                |
|                                       | CODE COUNTY:                                                   |
| Indiana                               | 18 Marion 6 97                                                 |
| 3. PHOTO REFERENCE                    | pooduray Company is a                                          |
| PHOTO CREDIT: Indianapolis Motor Sp   | peedway Corporation                                            |
| DATE OF PHOTO: May 30, 1911           | pacamay corporation and an |
| Negative Filed at: 4790 W. 16th St.,  | Speedway, Indiana                                              |
| 4. IDENTIFICATION                     | V SITIAL V                                                     |
| First lap of 1911 500 mile rac        | ce in turn 1 looking northwest                                 |

Car 9 is a Case driven by Will Jones, Car 8 is also a Case driven by Joe Jagersberger, Car 5 is a Pope-Hartford driven

by Louis Disbrow. The other cars are unidentified.

UNITED STATES DEPARTMENT OF THE INTERIOR
NATIONAL PARK SERVICE