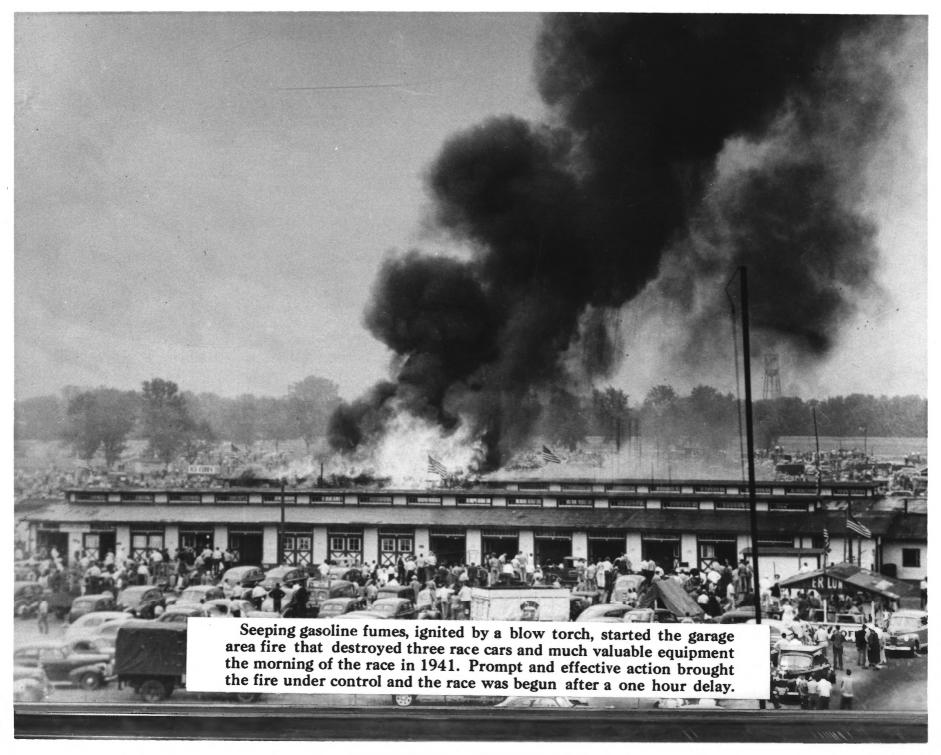

|          | 86.888.0 |                                                                |  |  |  |  |
|----------|----------|----------------------------------------------------------------|--|--|--|--|
| 0        |          | COMMON: Indianapolis Motor Speedway Historic District          |  |  |  |  |
| _        |          | AND/OR HISTORIC: Indianapolis Motor Speedway Historic District |  |  |  |  |
| -        |          | OCATION                                                        |  |  |  |  |
| U        |          | STREET AND NUMBER:                                             |  |  |  |  |
|          |          | 4790 W. 16th Street                                            |  |  |  |  |
| <b>-</b> |          | CITY OR TOWN:                                                  |  |  |  |  |
| 2        |          | Speedway                                                       |  |  |  |  |
| <b>—</b> |          | STATE: CODE COUNTY:                                            |  |  |  |  |
| S        |          | Indiana 18 Marion 97                                           |  |  |  |  |
| z        |          | HOTO REFERENCE                                                 |  |  |  |  |
| _        |          | PHOTO CREDIT: Indianapolis Motor Speedway Corporation          |  |  |  |  |
|          |          | DATE OF PHOTO: May 30, 1941                                    |  |  |  |  |
| ш        |          | NEGATIVE FILED AT:                                             |  |  |  |  |
| ш        |          | 4790 W. 16th Street, Speedway, Indiana                         |  |  |  |  |
| S        | 4.       | DENTIFICATION (9)                                              |  |  |  |  |
|          | -        | DESCRIBE VIEW, DIRECTION, ETC.                                 |  |  |  |  |
|          |          | View of garage fire of 1941 from the south, showing the blaze  |  |  |  |  |
|          |          | in progress and the racing teams removing vehicles from the    |  |  |  |  |
|          |          | threatened area.                                               |  |  |  |  |
|          |          |                                                                |  |  |  |  |
|          |          | #2016                                                          |  |  |  |  |