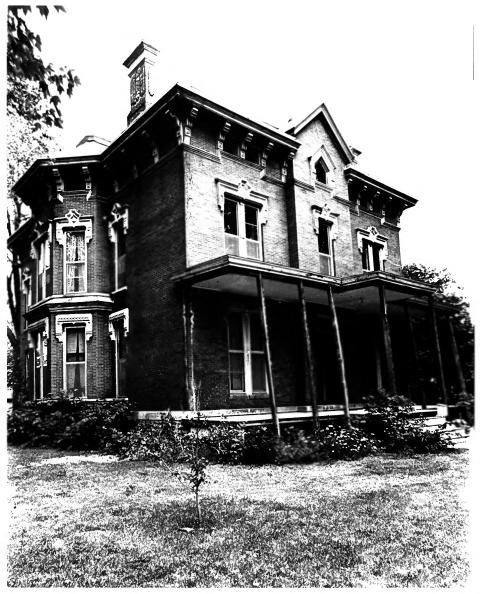

1. Noftzger-Adams House North Manchester, Indiana SEP 2 6 1979 Alan Petersime Wabach County 1978 102 E. Third Street, North Manchester South(Main) and west elevations, looking northeast NOV 1 No. 1 of 4