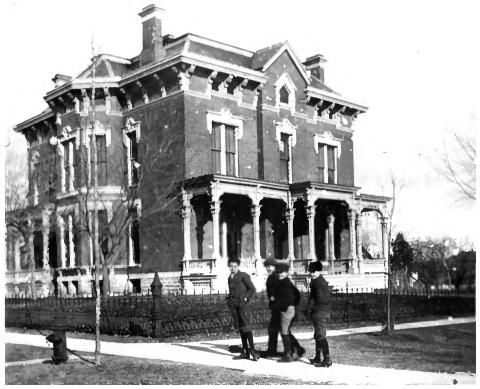

4. Noftzger-Adams House SEP 2 6 1979 North Manchester, Indiana Alan Petersime Wabash County 102 E. Third Street, North Manchester South (main) and west elevations, looking northeast No. 4 of 4