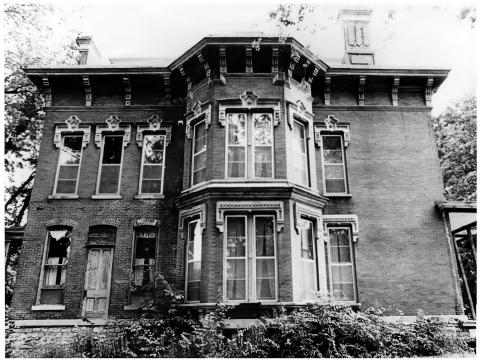

2. Noftzger-Adams House North Manchester, Indiana Alan Petersime Wabash County SEP 2 6 1979 1978 102 E. Third Street, North Manchester West facade, looking east DE No. 2 of 4NOV 1 4 1979

3. Noftzger-Adams House North Manchester, Indiana Alan Petersime Wabosh County SEP 2 6 1979 1978 102 E. Third Street, North Manchester Detail of second story window header NOV 1 4 1979 No. 3 of 4