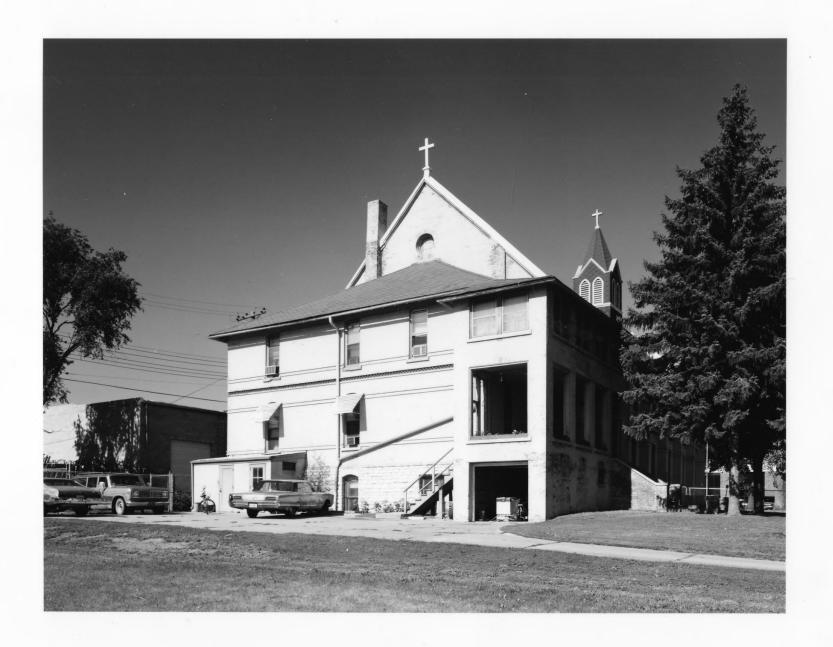

Photo #3 of 4

Holy Family Church (D009:0130-004) 915 North 18th Street Omaha, Douglas County, Nebraska

Photo by Lynn Meyer Omaha, Cilty Planning Department Summer, 1985

Looking southwest at rectory

Photo #4 of 4