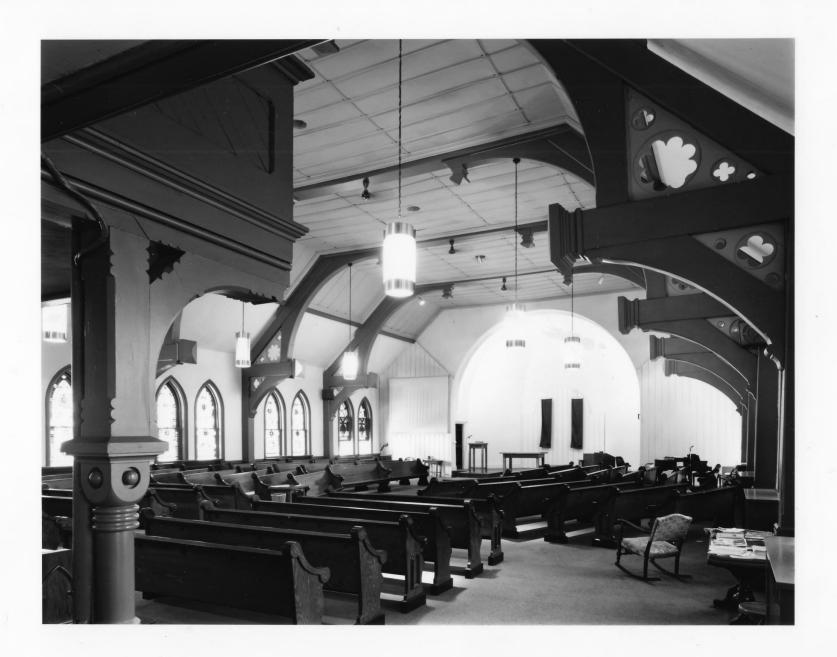

Holy Family Church (D009:0130-004) 915 North 18th Street Omaha, Douglas County, Nebraska

Photo by Lynn Meyer Omaha City Planning Department Summer, 1985

Interior of Church