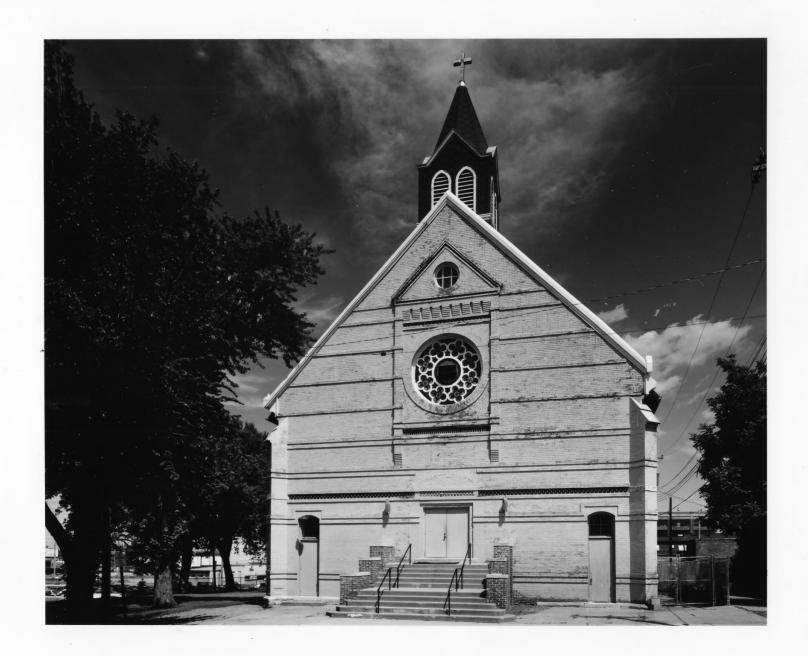

Photo #1 of 4

Holy Family Church (D009:0130-004) 915 North 18th Street Omaha, Douglas County, Nebraska

Photo by Lynn Meyer Omaha City Planning Department Summer, 1985

Looking northeast at principal facade