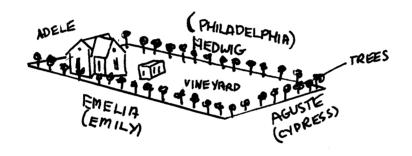

CHECK ONE 226 E. Adele Xoriginal site 303, 317, 307

X<sub>MOVED</sub> DATE 228 E. Adele(1912)

321 N. Philadelphia (1911)

DESCRIBE THE PRESENT AND ORIGINAL (IF KNOWN) PHYSICAL APPEARANCE

The Melrose-Backs Neighborhood is comprised of a group of six historically and architecturally significant homes facing on two streets in an ell-shape. At one time the entire property was owned by one family. Starting with the houses at the corner of Adele and Emily, the family progressed its way around the corner and down Hedwig (now Philadelphia St.), building these homes between 1903 and 1914. This was a family neighborhood with the Kuechels, the Melroses and the Backs families being represented here for 95 years.

Starting at the corner of Emily and Adele:
Melrose-Kuechel Houses No. 1 and 2: 226 and 228 E. Adele (simplified Greek Revival, one story) These two houses were originally one and evidence shows that they were built in the early 1860's. In 1912 the house was split in half and one portion quarter-turned to allow a side porch to become a front porch facing E. Adele.

#### CONRAD AND SAMANTHA KUECHEL

Conrad Kuechel (now spelled Kuchel) was one of the seven Directors appointed at the first Los Angeles Vineyard Society meeting held in San Francisco in 1857. A group of fifty families, hoping to find a healthier environment for their children, hired George Hansen to purchase and prepare a vineyard community somewhere in the area south of Los Angeles. Their courage was particularly inspiring because none of them had any experience at growing grapes and making wine. Upon arriving in Anaheim Mr. Kuechel already had title to 20 acres planted to grapes, the property having been drawn in a lottery with the other families. Some time before his death on October 6, 1870, he purchased the lots on Adele and Philadelphia (then called Hedwig) Street. An 1876 drawing of the town by a Mr. Glover shows the house as the only one on the block. Conrad's widow, Samantha, lived in the neighborhood until her death. Their grandson is former U. S. Senator, Tom Kuchel. The Kuchel's daughter, Mary, married Richard Melrose in 1874 and Richard Melrose began his life in the neighborhood. RICHARD AND MARY MELROSE