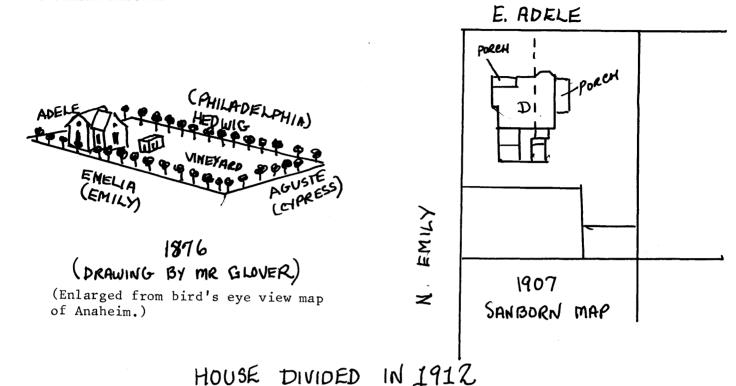

Starting at the corner of Emily and Adele:
Melrose-Kuechel Houses No. 1 and 2: 226 and 228 E. Adele (simplified Greek Revival, one story) These two houses were originally one and evidence shows that they were built in the early 1860's. In 1912 the house was split in half and one portion quarter-turned to allow a side porch to become a front porch facing E. Adele.

House No. 1: The front porch and west facade (facing Emily) are original, according to the sketch drawn by Mr. Glover (The sketch was of the entire town of Anaheim with the streets named and was turned into a lithograph). The entire house is of ship lap siding and evidence of the use of square nails is seen throughout the house. The house was increased in size during the 1880's and two additions were added onto the back. The roofline was changed at this time. A marble fireplace, typical of those used in the 70's and 80's is located in the room that is now in the southeast corner. The only recognizable alteration is the bay window added to the north (front) facade about 1915. The rest of the windows in the house are long and narrow with two panes of glass at the top and two at the bottom. This house is the only rental and in the poorest condition of the group.

#### CONRAD AND SAMANTHA KUECHEL

Conrad Kuechel (now spelled Kuchel) was one of the seven Directors appointed at the first Los Angeles Vineyard Society meeting held in San Francisco in 1857. A group of fifty families, hoping to find a healthier environment for their children, hired George Hansen to purchase and prepare a vineyard community somewhere in the area south of Los Angeles. Their courage was particularly inspiring because none of them had any experience at growing grapes and making wine. Upon arriving in Anaheim Mr. Kuechel already had title to 20 acres planted to grapes, the property having been drawn in a lottery with the other families. Some time before his death on October 6, 1870, he purchased the lots on Adele and Philadelphia (then called Hedwig) Street. An 1876 drawing of the town by a Mr. Glover shows the house as the only one on the block. Conrad's widow, Samantha, lived in the neighborhood until her death. Their grandson is former U. S. Senator, Tom Kuchel. The Kuchel's daughter, Mary, married Richard Melrose in 1874 and Richard Melrose began his life in the neighborhood. RICHARD AND MARY MELROSE