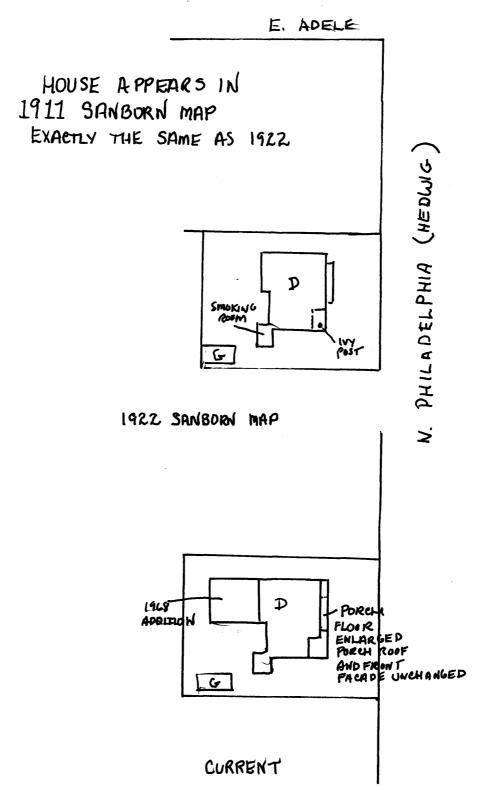

CHECK ONE 226 E. Adele Xoriginal site 303, 317, 307

X<sub>MOVED</sub> DATE 228 E. Adele(1912)

321 N. Philadelphia (1911)

DESCRIBE THE PRESENT AND ORIGINAL (IF KNOWN) PHYSICAL APPEARANCE

The Melrose-Backs Neighborhood is comprised of a group of six historically and architecturally significant homes facing on two streets in an ell-shape. At one time the entire property was owned by one family. Starting with the houses at the corner of Adele and Emily, the family progressed its way around the corner and down Hedwig (now Philadelphia St.), building these homes between 1903 and 1914. This was a family neighborhood with the Kuechels, the Melroses and the Backs families being represented here for 95 years.

House No. 4: Fred Backs Jr. House (317 N. Philadelphia)
A Craftsman home with Oriental influences and built in 1907-08, this house has shingle siding, wide low gables, exposed beam ends, wide overhangs, and heavy brackets. These