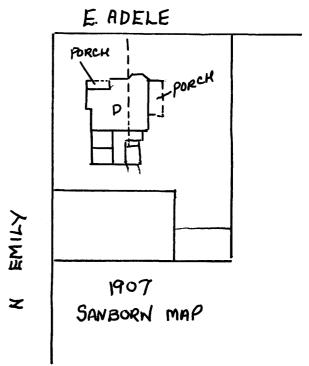

Starting at the corner of Emily and Adele:
Melrose-Kuechel Houses No. 1 and 2: 226 and 228 E. Adele (simplified Greek Revival, one story) These two houses were originally one and evidence shows that they were built in the early 1860's. In 1912 the house was split in half and one portion quarter-turned to allow a side porch to become a front porch facing E. Adele.

House No. 1: The front porch and west facade (facing Emily) are original, according to the sketch drawn by Mr. Glover (The sketch was of the entire town of Anaheim with the streets named and was turned into a lithograph). The entire house is of ship lap siding and evidence of the use of square nails is seen throughout the house. The house was increased in size during the 1880's and two additions were added onto the back. The roofline was changed at this time. A marble fireplace, typical of those used in the 70's and 80's is located in the room that is now in the southeast corner. The only recognizable alteration is the bay window added to the north (front) facade about 1915. The rest of the windows in the house are long and narrow with two panes of glass at the top and two at the bottom. This house is the only rental and in the poorest condition of the group.