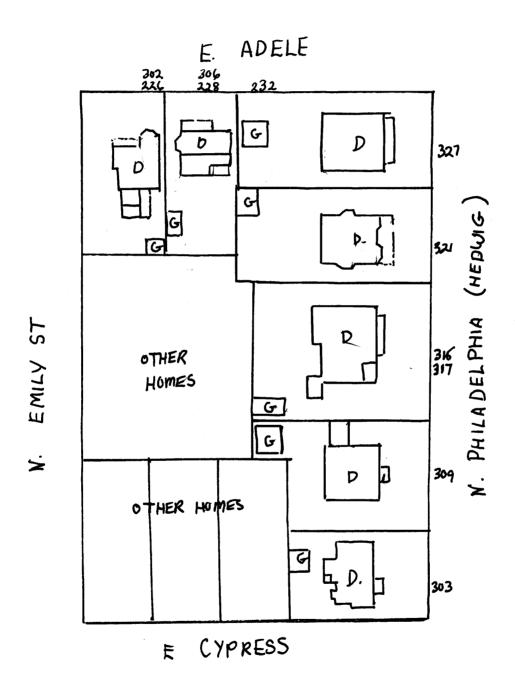

CHECK ONE 226 E. Adele Xoriginal site 303, 317, 307

X<sub>MOVED</sub> DATE 228 E. Adele(1912)

321 N. Philadelphia (1911)

DESCRIBE THE PRESENT AND ORIGINAL (IF KNOWN) PHYSICAL APPEARANCE

The Melrose-Backs Neighborhood is comprised of a group of six historically and architecturally significant homes facing on two streets in an ell-shape. At one time the entire property was owned by one family. Starting with the houses at the corner of Adele and Emily, the family progressed its way around the corner and down Hedwig (now Philadelphia St.), building these homes between 1903 and 1914. This was a family neighborhood with the Kuechels, the Melroses and the Backs families being represented here for 95 years.

Starting at the corner of Emily and Adele:
Melrose-Kuechel Houses No. 1 and 2: 226 and 228 E. Adele (simplified Greek Revival, one story) These two houses were originally one and evidence shows that they were built in the early 1860's. In 1912 the house was split in half and one portion quarter-turned to allow a side porch to become a front porch facing E. Adele.

House No. 1: The front porch and west facade (facing Emily) are original, according to the sketch drawn by Mr. Glover (The sketch was of the entire town of Anaheim with the streets named and was turned into a lithograph). The entire house is of ship lap siding and evidence of the use of square nails is seen throughout the house. The house was increased in size during the 1880's and two additions were added onto the back. The roofline was changed at this time. A marble fireplace, typical of those used in the 70's and 80's is located in the room that is now in the southeast corner. The only recognizable alteration is the bay window added to the north (front) facade about 1915. The rest of the windows in the house are long and narrow with two panes of glass at the top and two at the bottom. This house is the only rental and in the poorest condition of the group.

House No. 2: This house is also constructed with the same shiplap siding, (under the asbestos siding) enclosed eaves and steep gables. Some of the same two-over-two windows can be seen in this house, and the original bay window is located in the west facade of this house. The windows in the front (north) facade are double-hung wood sash windows, ca. 1910. The owners have restored the interior of the home and have plans to start on the exterior. Garages which appear to be ca. 1890's are located behind these two houses, but do not show on the early maps.

House No. 3: Fred Backs Honeymoon Cottage (321 N. Philadelphia)

Single story Craftsman house. It was built in 1903 facing Adele St. and was turned to face Hedwig (Philadelphia St) in 1911. This created an extra lot and brought the side of the house next to Mrs. Backs' parents home. Walks were built so that Mother and Daughter could cross directly to each others houses on that side, coming from French doors in their dining rooms. The most unique feature of this house is the 42 diamond-paned windows located throughout the house. Twin slant-bay windows are located on each side of the front door and the bay is recreated on the south side with French doors and windows. An addition built in 1929 matches the siding and window trim. The interior has coved ceilings, carved Douglas Fir woodwork with egg-and-dart trim on the cornice, an early Arts and Crafts fireplace with a cabinet in the top, a later tile fireplace with a red brass gas heater dated 1917, and ornate red brass hardware. A kitchen addition and a wooden patio deck and cover have been added to the back of the house. The garage was built before 1922 and matches the house.

House No. 4: Fred Backs Jr. House (317 N. Philadelphia)
A Craftsman home with Oriental influences and built in 1907-08, this house has shingle siding, wide low gables, exposed beam ends, wide overhangs, and heavy brackets. These