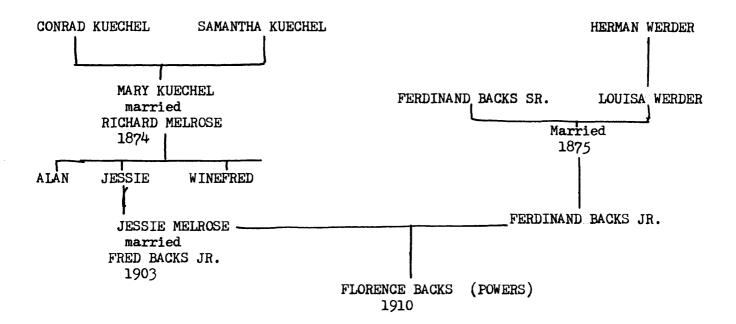

SPECIFIC DATES

1903-1914

BUILDER/ARCHITECT

Unknown

STATEMENT OF SIGNIFICANCE

Although the roots of the Melrose-Backs Neighborhood go back to the early 1860's, the majority of the settlement activity which established the neighborhood occurred between 1903 and 1914. Therefore this is the era of significance emphasized here. Five of the houses are associated with three prominent related families and are located at 307, 317, and 321 N. Philadelphia and 226 and 228 E. Adele. The house at 303 N. Philadelphia was built on property purchased from Melrose by his friend and law partner, Judge Homer Ames. In the 1860's Conrad Kuechel was the first member of the family to settle on the property. He was influential in the founding of Anaheim in 1857. His daughter and son-in-law, Richard Melrose, purchased the property from the Kuechel estate in 1883. Richard Melrose went on to serve his community, his state, and his country in several roles: City attorney, Postmaster, newspaper publisher and editor, City Councilman, Anaheim Union Water Company board member, tax guager, State Assemblyman, Presidential Elector, and Chairman of the Board of the State Normal School in Los Angeles (now U. C. L. A.) were some of the positions and occupations held by him during his fifty-four years in Anaheim. He lived in the houses at 307 and 317 N. Philadelphia and 226 and 228 E. Adele. A prominent businessman, Fred Backs Jr., married the Melrose's daughter, Jessie, in 1903. They remained in the neighborhood all of their married lives, occupying the houses at 317 and 321 N. Philadelphia. This neighborhood is the only family neighborhood in Anaheim with all of its houses still standing. There are no intrusions and few alterations which are visable from the street. The homes, starting with the two oldest houses at the corner of Adele and Emily, represent a unique panorama of architectural styles and tell the story of three generations of Anaheim citizens and their daily lives.

#### CONRAD AND SAMANTHA KUECHEL

Conrad Kuechel (now spelled Kuchel) was one of the seven Directors appointed at the first Los Angeles Vineyard Society meeting held in San Francisco in 1857. A group of fifty families, hoping to find a healthier environment for their children, hired George Hansen to purchase and prepare a vineyard community somewhere in the area south of Los Angeles. Their courage was particularly inspiring because none of them had any experience at growing grapes and making wine. Upon arriving in Anaheim Mr. Kuechel already had title to 20 acres planted to grapes, the property having been drawn in a lottery with the other families. Some time before his death on October 6, 1870, he purchased the lots on Adele and Philadelphia (then called Hedwig) Street. An 1876 drawing of the town by a Mr. Glover shows the house as the only one on the block. Conrad's widow, Samantha, lived in the neighborhood until her death. Their grandson is former U. S. Senator, Tom Kuchel. The Kuchel's daughter, Mary, married Richard Melrose in 1874 and Richard Melrose began his life in the neighborhood. RICHARD AND MARY MELROSE