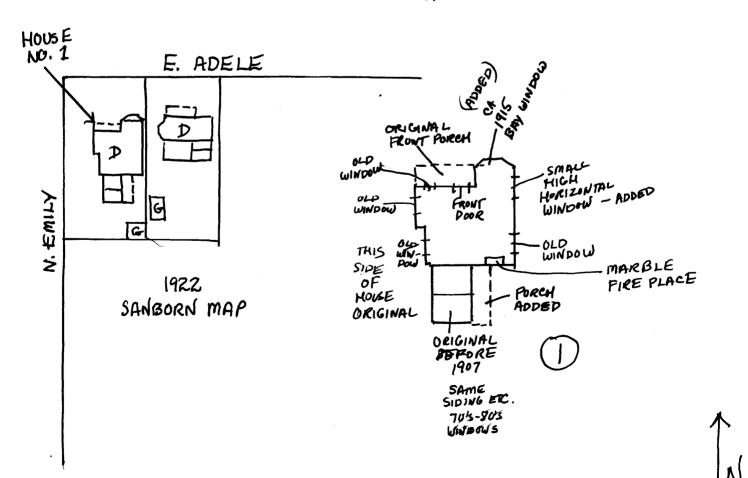

Starting at the corner of Emily and Adele:
Melrose-Kuechel Houses No. 1 and 2: 226 and 228 E. Adele (simplified Greek Revival, one story) These two houses were originally one and evidence shows that they were built in the early 1860's. In 1912 the house was split in half and one portion quarter-turned to allow a side porch to become a front porch facing E. Adele.

House No. 1: The front porch and west facade (facing Emily) are original, according to the sketch drawn by Mr. Glover (The sketch was of the entire town of Anaheim with the streets named and was turned into a lithograph). The entire house is of ship lap siding and evidence of the use of square nails is seen throughout the house. The house was increased in size during the 1880's and two additions were added onto the back. The roofline was changed at this time. A marble fireplace, typical of those used in the 70's and 80's is located in the room that is now in the southeast corner. The only recognizable alteration is the bay window added to the north (front) facade about 1915. The rest of the windows in the house are long and narrow with two panes of glass at the top and two at the bottom. This house is the only rental and in the poorest condition of the group.

House No. 2: This house is also constructed with the same shiplap siding, (under the asbestos siding) enclosed eaves and steep gables. Some of the same two-over-two windows can be seen in this house, and the original bay window is located in the west facade of this house. The windows in the front (north) facade are double-hung wood sash windows, ca. 1910. The owners have restored the interior of the home and have plans to start on the exterior. Garages which appear to be ca. 1890's are located behind these two houses, but do not show on the early maps.