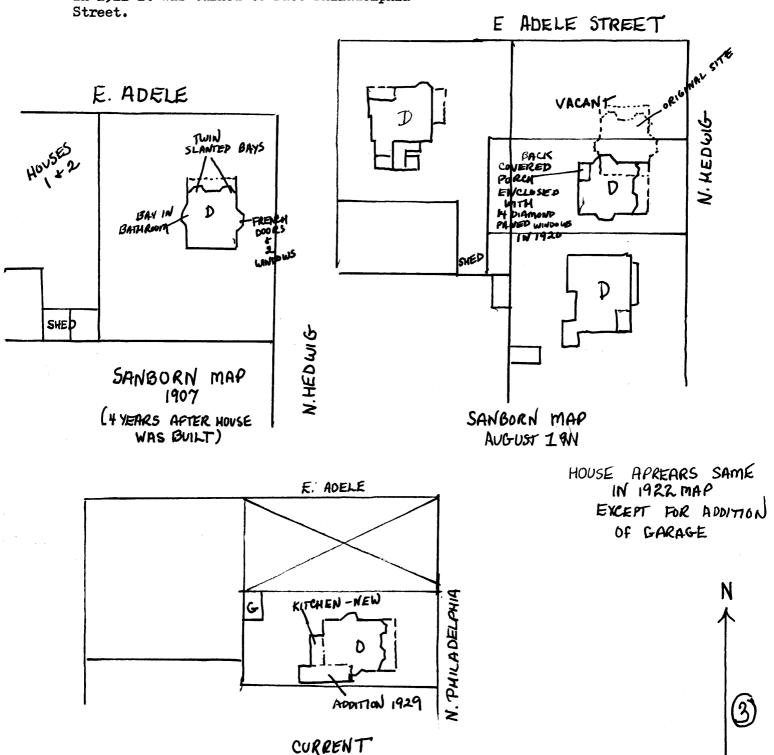

CHECK ONE 226 E. Adele Xoriginal site 303, 317, 307

X<sub>MOVED</sub> DATE 228 E. Adele(1912)

321 N. Philadelphia (1911)

DESCRIBE THE PRESENT AND ORIGINAL (IF KNOWN) PHYSICAL APPEARANCE

The Melrose-Backs Neighborhood is comprised of a group of six historically and architecturally significant homes facing on two streets in an ell-shape. At one time the entire property was owned by one family. Starting with the houses at the corner of Adele and Emily, the family progressed its way around the corner and down Hedwig (now Philadelphia St.), building these homes between 1903 and 1914. This was a family neighborhood with the Kuechels, the Melroses and the Backs families being represented here for 95 years.

House No. 3: Fred Backs Honeymoon Cottage (321 N. Philadelphia)

Single story Craftsman house. It was built in 1903 facing Adele St. and was turned to face Hedwig (Philadelphia St) in 1911. This created an extra lot and brought the side of the house next to Mrs. Backs' parents home. Walks were built so that Mother and Daughter could cross directly to each others houses on that side, coming from French doors in their dining rooms. The most unique feature of this house is the 42 diamond-paned windows located throughout the house. Twin slant-bay windows are located on each side of the front door and the bay is recreated on the south side with French doors and windows. An addition built in 1929 matches the siding and window trim. The interior has coved ceilings, carved Douglas Fir woodwork with egg-and-dart trim on the cornice, an early Arts and Crafts fireplace with a cabinet in the top, a later tile fireplace with a red brass gas heater dated 1917, and ornate red brass hardware. A kitchen addition and a wooden patio deck and cover have been added to the back of the house. The garage was built before 1922 and matches the house.