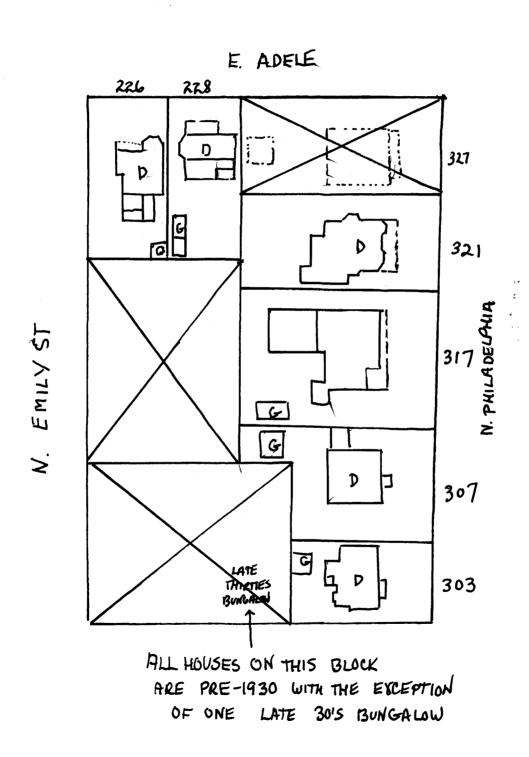

CHECK ONE 226 E. Adele Xoriginal site 303, 317, 307

X<sub>MOVED</sub> DATE 228 E. Adele(1912)

321 N. Philadelphia (1911)

DESCRIBE THE PRESENT AND ORIGINAL (IF KNOWN) PHYSICAL APPEARANCE

The Melrose-Backs Neighborhood is comprised of a group of six historically and architecturally significant homes facing on two streets in an ell-shape. At one time the entire property was owned by one family. Starting with the houses at the corner of Adele and Emily, the family progressed its way around the corner and down Hedwig (now Philadelphia St.), building these homes between 1903 and 1914. This was a family neighborhood with the Kuechels, the Melroses and the Backs families being represented here for 95 years.

Starting at the corner of Emily and Adele:
Melrose-Kuechel Houses No. 1 and 2: 226 and 228 E. Adele (simplified Greek Revival, one story) These two houses were originally one and evidence shows that they were built in the early 1860's. In 1912 the house was split in half and one portion quarter-turned to allow a side porch to become a front porch facing E. Adele.

House No. 1: The front porch and west facade (facing Emily) are original, according to the sketch drawn by Mr. Glover (The sketch was of the entire town of Anaheim with the streets named and was turned into a lithograph). The entire house is of ship lap siding and evidence of the use of square nails is seen throughout the house. The house was increased in size during the 1880's and two additions were added onto the back. The roofline was changed at this time. A marble fireplace, typical of those used in the 70's and 80's is located in the room that is now in the southeast corner. The only recognizable alteration is the bay window added to the north (front) facade about 1915. The rest of the windows in the house are long and narrow with two panes of glass at the top and two at the bottom. This house is the only rental and in the poorest condition of the group.

House No. 2: This house is also constructed with the same shiplap siding, (under the asbestos siding) enclosed eaves and steep gables. Some of the same two-over-two windows can be seen in this house, and the original bay window is located in the west facade of this house. The windows in the front (north) facade are double-hung wood sash windows, ca. 1910. The owners have restored the interior of the home and have plans to start on the exterior. Garages which appear to be ca. 1890's are located behind these two houses, but do not show on the early maps.

House No. 3: Fred Backs Honeymoon Cottage (321 N. Philadelphia)

Single story Craftsman house. It was built in 1903 facing Adele St. and was turned to face Hedwig (Philadelphia St) in 1911. This created an extra lot and brought the side of the house next to Mrs. Backs' parents home. Walks were built so that Mother and Daughter could cross directly to each others houses on that side, coming from French doors in their dining rooms. The most unique feature of this house is the 42 diamond-paned windows located throughout the house. Twin slant-bay windows are located on each side of the front door and the bay is recreated on the south side with French doors and windows. An addition built in 1929 matches the siding and window trim. The interior has coved ceilings, carved Douglas Fir woodwork with egg-and-dart trim on the cornice, an early Arts and Crafts fireplace with a cabinet in the top, a later tile fireplace with a red brass gas heater dated 1917, and ornate red brass hardware. A kitchen addition and a wooden patio deck and cover have been added to the back of the house. The garage was built before 1922 and matches the house.

House No. 4: Fred Backs Jr. House (317 N. Philadelphia)
A Craftsman home with Oriental influences and built in 1907-08, this house has shingle siding, wide low gables, exposed beam ends, wide overhangs, and heavy brackets. These