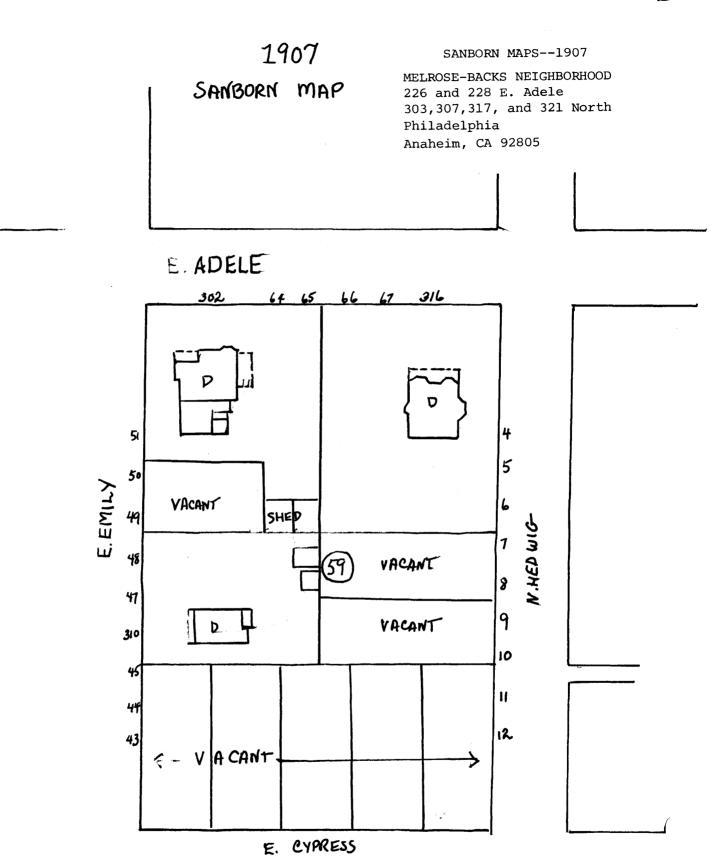

CHECK ONE 226 E. Adele Xoriginal site 303, 317, 307

X<sub>MOVED</sub> DATE 228 E. Adele(1912)

321 N. Philadelphia (1911)

DESCRIBE THE PRESENT AND ORIGINAL (IF KNOWN) PHYSICAL APPEARANCE

The Melrose-Backs Neighborhood is comprised of a group of six historically and architecturally significant homes facing on two streets in an ell-shape. At one time the entire property was owned by one family. Starting with the houses at the corner of Adele and Emily, the family progressed its way around the corner and down Hedwig (now Philadelphia St.), building these homes between 1903 and 1914. This was a family neighborhood with the Kuechels, the Melroses and the Backs families being represented here for 95 years.

Starting at the corner of Emily and Adele:
Melrose-Kuechel Houses No. 1 and 2: 226 and 228 E. Adele (simplified Greek Revival, one story) These two houses were originally one and evidence shows that they were built in the early 1860's. In 1912 the house was split in half and one portion quarter-turned to allow a side porch to become a front porch facing E. Adele.

House No. 2: This house is also constructed with the same shiplap siding, (under the asbestos siding) enclosed eaves and steep gables. Some of the same two-over-two windows can be seen in this house, and the original bay window is located in the west facade of this house. The windows in the front (north) facade are double-hung wood sash windows, ca. 1910. The owners have restored the interior of the home and have plans to start on the exterior. Garages which appear to be ca. 1890's are located behind these two houses, but do not show on the early maps.

House No. 3: Fred Backs Honeymoon Cottage (321 N. Philadelphia)

Single story Craftsman house. It was built in 1903 facing Adele St. and was turned to face Hedwig (Philadelphia St) in 1911. This created an extra lot and brought the side of the house next to Mrs. Backs' parents home. Walks were built so that Mother and Daughter could cross directly to each others houses on that side, coming from French doors in their dining rooms. The most unique feature of this house is the 42 diamond-paned windows located throughout the house. Twin slant-bay windows are located on each side of the front door and the bay is recreated on the south side with French doors and windows. An addition built in 1929 matches the siding and window trim. The interior has coved ceilings, carved Douglas Fir woodwork with egg-and-dart trim on the cornice, an early Arts and Crafts fireplace with a cabinet in the top, a later tile fireplace with a red brass gas heater dated 1917, and ornate red brass hardware. A kitchen addition and a wooden patio deck and cover have been added to the back of the house. The garage was built before 1922 and matches the house.

House No. 4: Fred Backs Jr. House (317 N. Philadelphia)
A Craftsman home with Oriental influences and built in 1907-08, this house has shingle siding, wide low gables, exposed beam ends, wide overhangs, and heavy brackets. These