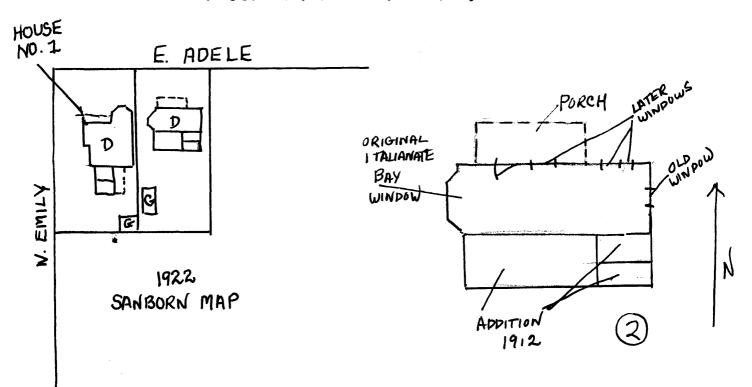

House No. 1: The front porch and west facade (facing Emily) are original, according to the sketch drawn by Mr. Glover (The sketch was of the entire town of Anaheim with the streets named and was turned into a lithograph). The entire house is of ship lap siding and evidence of the use of square nails is seen throughout the house. The house was increased in size during the 1880's and two additions were added onto the back. The roofline was changed at this time. A marble fireplace, typical of those used in the 70's and 80's is located in the room that is now in the southeast corner. The only recognizable alteration is the bay window added to the north (front) facade about 1915. The rest of the windows in the house are long and narrow with two panes of glass at the top and two at the bottom. This house is the only rental and in the poorest condition of the group.