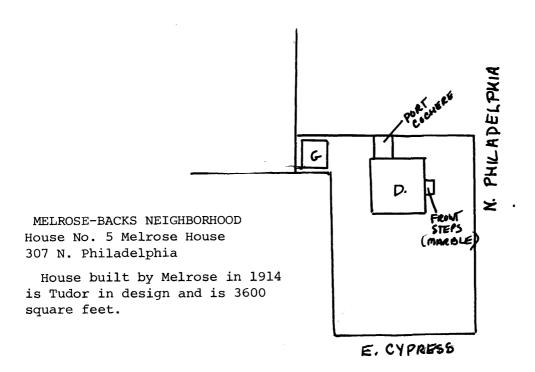

CHECK ONE 226 E. Adele Xoriginal site 303, 317, 307

X<sub>MOVED</sub> DATE 228 E. Adele(1912)

321 N. Philadelphia (1911)

DESCRIBE THE PRESENT AND ORIGINAL (IF KNOWN) PHYSICAL APPEARANCE

The Melrose-Backs Neighborhood is comprised of a group of six historically and architecturally significant homes facing on two streets in an ell-shape. At one time the entire property was owned by one family. Starting with the houses at the corner of Adele and Emily, the family progressed its way around the corner and down Hedwig (now Philadelphia St.), building these homes between 1903 and 1914. This was a family neighborhood with the Kuechels, the Melroses and the Backs families being represented here for 95 years.

House No. 3: Fred Backs Honeymoon Cottage (321 N. Philadelphia)

Single story Craftsman house. It was built in 1903 facing Adele St. and was turned to face Hedwig (Philadelphia St) in 1911. This created an extra lot and brought the side of the house next to Mrs. Backs' parents home. Walks were built so that Mother and Daughter could cross directly to each others houses on that side, coming from French doors in their dining rooms. The most unique feature of this house is the 42 diamond-paned windows located throughout the house. Twin slant-bay windows are located on each side of the front door and the bay is recreated on the south side with French doors and windows. An addition built in 1929 matches the siding and window trim. The interior has coved ceilings, carved Douglas Fir woodwork with egg-and-dart trim on the cornice, an early Arts and Crafts fireplace with a cabinet in the top, a later tile fireplace with a red brass gas heater dated 1917, and ornate red brass hardware. A kitchen addition and a wooden patio deck and cover have been added to the back of the house. The garage was built before 1922 and matches the house.