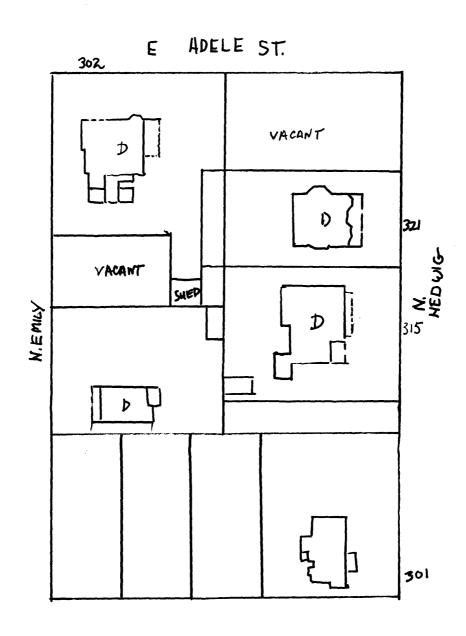

CHECK ONE 226 E. Adele Xoriginal site 303, 317, 307

X<sub>MOVED</sub> DATE 228 E. Adele(1912)

321 N. Philadelphia (1911)

DESCRIBE THE PRESENT AND ORIGINAL (IF KNOWN) PHYSICAL APPEARANCE

The Melrose-Backs Neighborhood is comprised of a group of six historically and architecturally significant homes facing on two streets in an ell-shape. At one time the entire property was owned by one family. Starting with the houses at the corner of Adele and Emily, the family progressed its way around the corner and down Hedwig (now Philadelphia St.), building these homes between 1903 and 1914. This was a family neighborhood with the Kuechels, the Melroses and the Backs families being represented here for 95 years.

Starting at the corner of Emily and Adele:
Melrose-Kuechel Houses No. 1 and 2: 226 and 228 E. Adele (simplified Greek Revival, one story) These two houses were originally one and evidence shows that they were built in the early 1860's. In 1912 the house was split in half and one portion quarter-turned to allow a side porch to become a front porch facing E. Adele.

House No. 1: The front porch and west facade (facing Emily) are original, according to the sketch drawn by Mr. Glover (The sketch was of the entire town of Anaheim with the streets named and was turned into a lithograph). The entire house is of ship lap siding and evidence of the use of square nails is seen throughout the house. The house was increased in size during the 1880's and two additions were added onto the back. The roofline was changed at this time. A marble fireplace, typical of those used in the 70's and 80's is located in the room that is now in the southeast corner. The only recognizable alteration is the bay window added to the north (front) facade about 1915. The rest of the windows in the house are long and narrow with two panes of glass at the top and two at the bottom. This house is the only rental and in the poorest condition of the group.

House No. 2: This house is also constructed with the same shiplap siding, (under the asbestos siding) enclosed eaves and steep gables. Some of the same two-over-two windows can be seen in this house, and the original bay window is located in the west facade of this house. The windows in the front (north) facade are double-hung wood sash windows, ca. 1910. The owners have restored the interior of the home and have plans to start on the exterior. Garages which appear to be ca. 1890's are located behind these two houses, but do not show on the early maps.

House No. 3: Fred Backs Honeymoon Cottage (321 N. Philadelphia)

Single story Craftsman house. It was built in 1903 facing Adele St. and was turned to face Hedwig (Philadelphia St) in 1911. This created an extra lot and brought the side of the house next to Mrs. Backs' parents home. Walks were built so that Mother and Daughter could cross directly to each others houses on that side, coming from French doors in their dining rooms. The most unique feature of this house is the 42 diamond-paned windows located throughout the house. Twin slant-bay windows are located on each side of the front door and the bay is recreated on the south side with French doors and windows. An addition built in 1929 matches the siding and window trim. The interior has coved ceilings, carved Douglas Fir woodwork with egg-and-dart trim on the cornice, an early Arts and Crafts fireplace with a cabinet in the top, a later tile fireplace with a red brass gas heater dated 1917, and ornate red brass hardware. A kitchen addition and a wooden patio deck and cover have been added to the back of the house. The garage was built before 1922 and matches the house.

House No. 4: Fred Backs Jr. House (317 N. Philadelphia)
A Craftsman home with Oriental influences and built in 1907-08, this house has shingle siding, wide low gables, exposed beam ends, wide overhangs, and heavy brackets. These