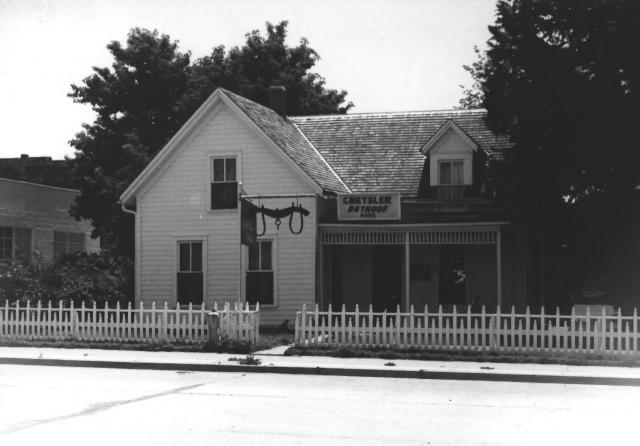

|    | AND/OR HISTORIC:   |                       |         |         |        |                                         |                                         |              |
|----|--------------------|-----------------------|---------|---------|--------|-----------------------------------------|-----------------------------------------|--------------|
| 2. | LOCATION           |                       |         |         |        |                                         |                                         |              |
|    | STREET AND NUMBER  | :                     |         |         | 13     | Jackson muchala L.                      | 30                                      |              |
|    |                    | 104 West Tenth street |         |         | 100    |                                         | \\ \\ \\ \\ \\ \\ \\ \\ \\ \\ \\ \\ \\  |              |
|    | CITY OR TOWN:      |                       |         |         | AE     | 5 3                                     | 5 /0-/                                  |              |
|    |                    | Ellis                 |         |         | 100 1  |                                         |                                         | 1            |
|    | STATE:             |                       | CODE    | COUNTY: | 1-15   | \$1 2°                                  | 2 0                                     | COD          |
|    |                    | Kansas 67637          | 20      |         | Ellis  | 0 50                                    | E                                       | <u> 1051</u> |
| 3. | PHOTO REFERENCE    |                       |         |         | VC255  | 22.00                                   | //3/                                    |              |
|    | PHOTO CREDIT:      | Kansas State Historic | cal Soc | iety S  | taff 🔼 |                                         |                                         |              |
|    | DATE OF PHOTO:     | June, 1971            |         |         | 1      | PATTING.                                |                                         |              |
|    | NEGATIVE FILED AT: | Ellis county file, Hi | istoric | Sites   | Survey |                                         |                                         |              |
|    |                    | Kansas State Historic | cal Soc | iety    |        | *************************************** | 010000000000000000000000000000000000000 |              |
| 4. | IDENTIFICATION     |                       |         |         |        |                                         |                                         |              |
|    | DESCRIBE VIEW, DI  | RECTION, ETC.         |         |         |        |                                         |                                         |              |
|    |                    | View of the front of  | the Wa  | lter P  |        |                                         |                                         |              |
|    |                    | Chrysler Home from th | e nort  | h.      |        |                                         |                                         |              |