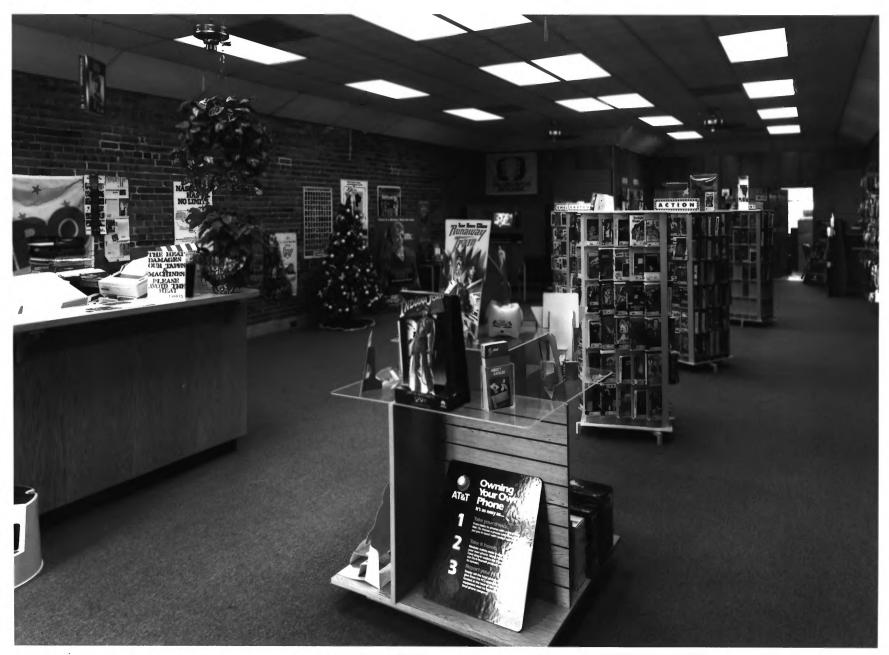

7 of 8: View of second floor interior; photographer facing southwest.

- Photographer: James R. Lockhart Negative: Filed at Georgia Department of Natural Resources Date Photographed: December 1986
- 8 of 8: View of first floor interior; photographer facing northwest.