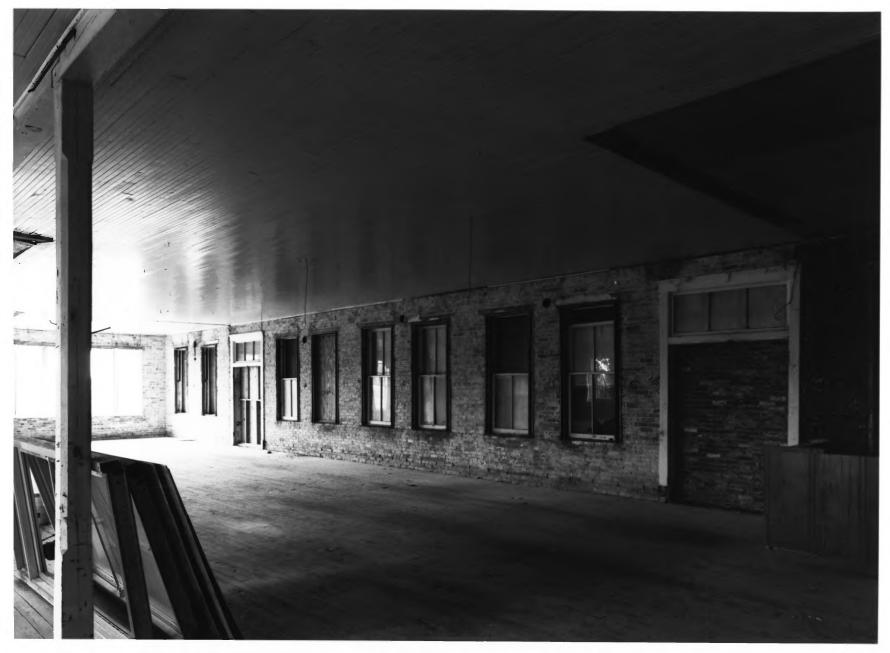

Photographer: James R. Lockhart Negative: Filed at Georgia Department of Natural Resources Date Photographed: December 1986

4 of 8: Second floor interior; photographer facing southeast.

7 of 8: View of second floor interior; photographer facing southwest.

- Photographer: James R. Lockhart Negative: Filed at Georgia Department of Natural Resources Date Photographed: December 1986
- 8 of 8: View of first floor interior; photographer facing northwest.