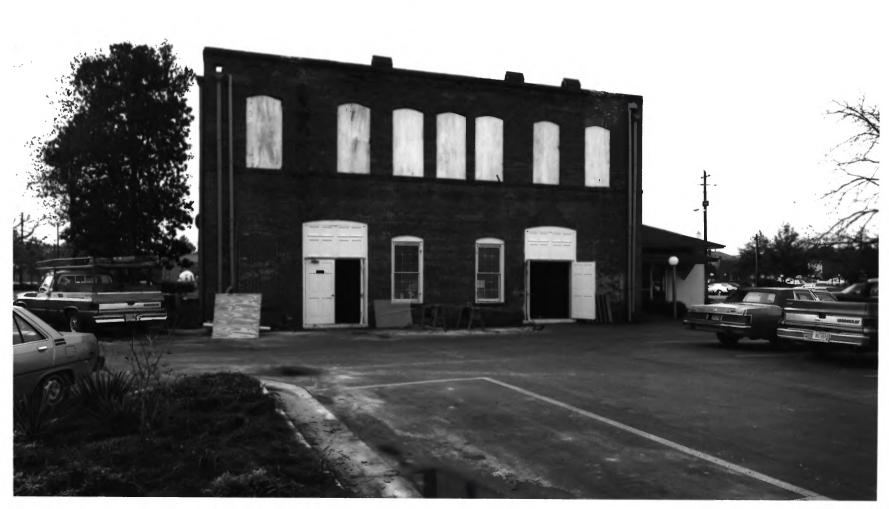

Photographer: James R. Lockhart Negative: Filed at Georgia Department of Natural Resources Date Photographed: December 1986

1 of 8: Front facade; photographer facing north:

Photographer: James R. Lockhart Negative: Filed at Georgia Department of Natural Resources Date Photographed: December 1986

2 of 8: Front facade; photographer facing northeast.

Photographer: James R. Lockhart Negative: Filed at Georgia Department of Natural Resources Date Photographed: December 1986

3 of 8: Front facade; photographer facing northwest.