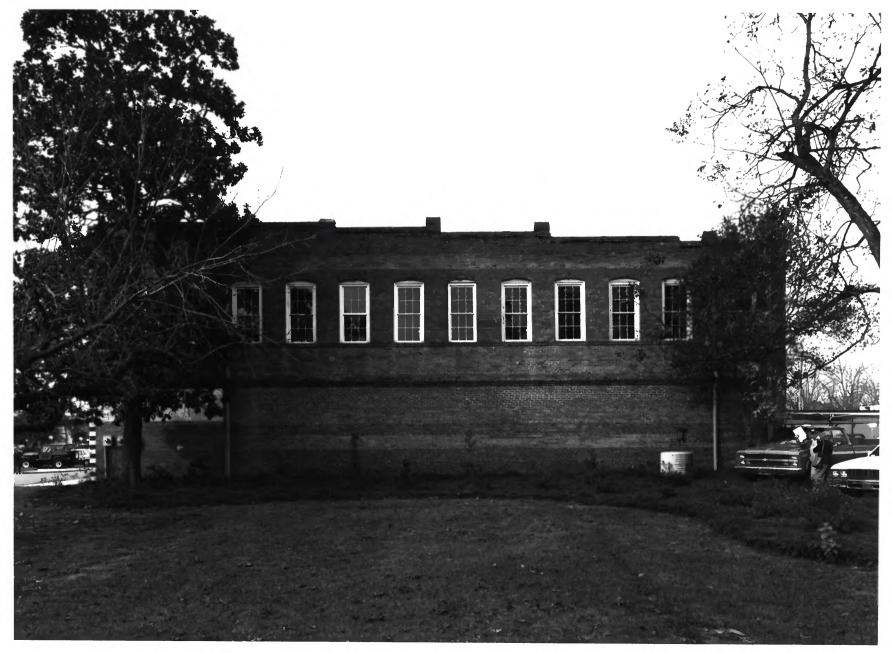

Photographer: James R. Lockhart Negative: Filed at Georgia Department of Natural Resources Date Photographed: December 1986

6 of 8: View of eastern side; photographer facing west.

Photographer: James R. Lockhart Negative: Filed at Georgia Department of Natural Resources Date Photographed: December 1986