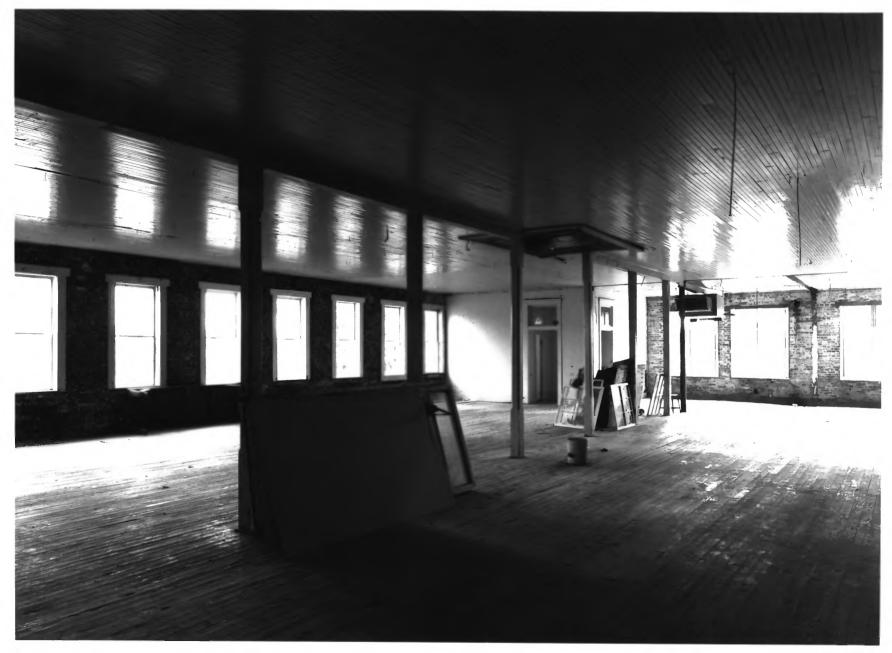

Photographer: James R. Lockhart Negative: Filed at Georgia Department of Natural Resources Date Photographed: December 1986

4 of 8: Second floor interior; photographer facing southeast.