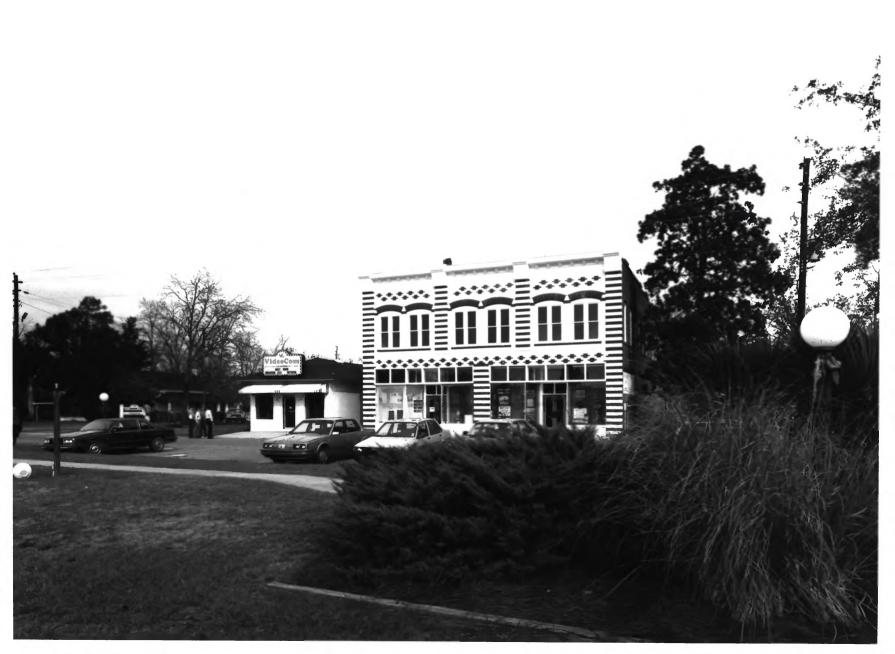

2 of 8: Front facade; photographer facing northeast.

Photographer: James R. Lockhart Negative: Filed at Georgia Department of Natural Resources Date Photographed: December 1986

3 of 8: Front facade; photographer facing northwest.