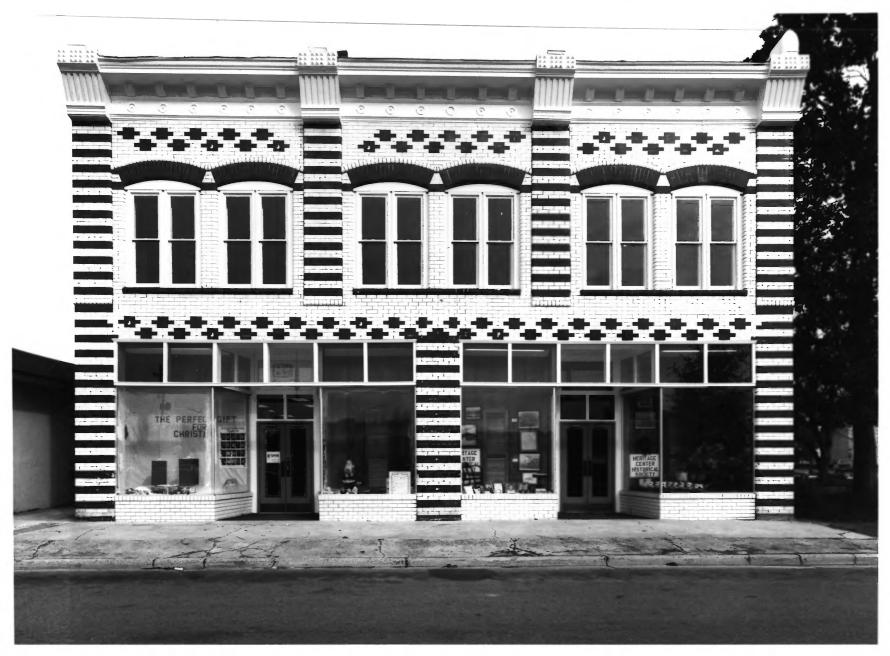

Photographer: James R. Lockhart Negative: Filed at Georgia Department of Natural Resources Date Photographed: December 1986

1 of 8: Front facade; photographer facing north:

Photographer: James R. Lockhart Negative: Filed at Georgia Department of Natural Resources Date Photographed: December 1986