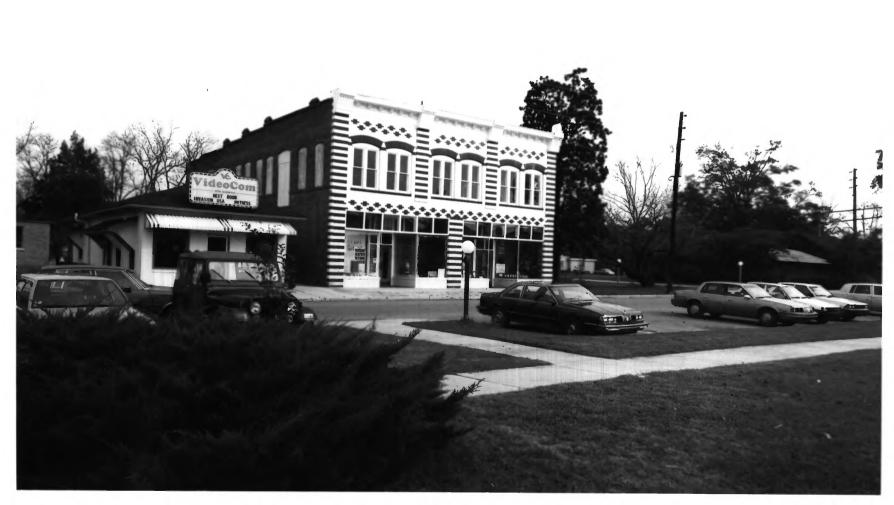

2 of 8: Front facade; photographer facing northeast.

Photographer: James R. Lockhart Negative: Filed at Georgia Department of Natural Resources Date Photographed: December 1986

3 of 8: Front facade; photographer facing northwest.