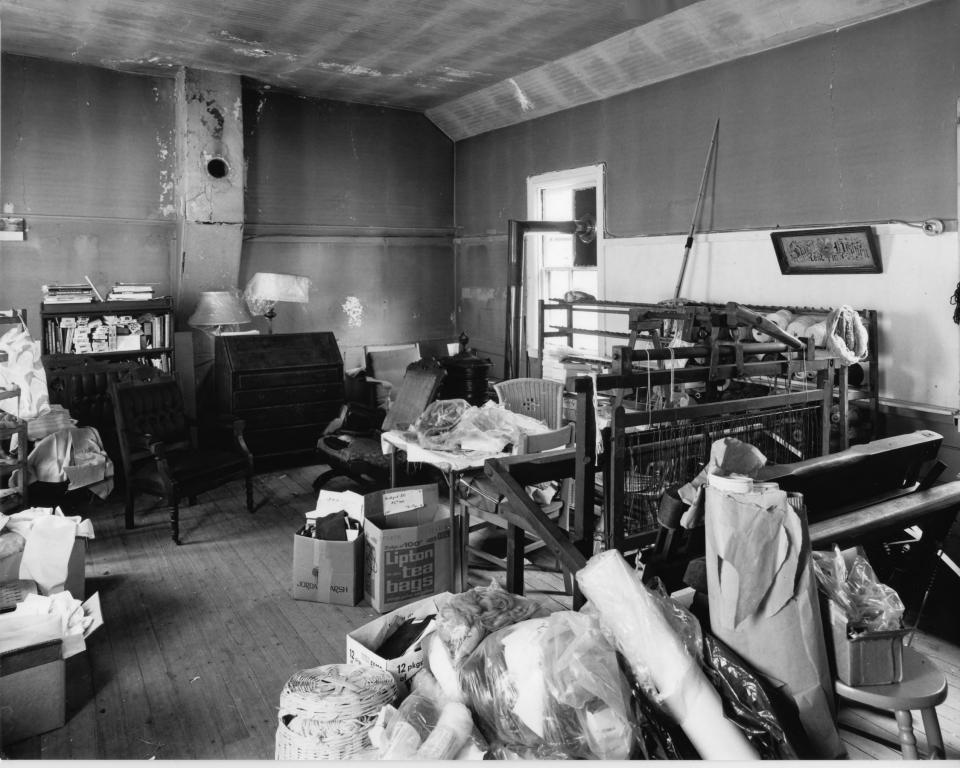

PULLEN CORNER SCHOOL Lincoln, Rhode Island

Photographer: Warren Jagger

Date: 1980

Negative filed at: Rhode Island Historical

Preservation Commission

150 Benefit Street Providence, RI

View: Main room.

Photo #23