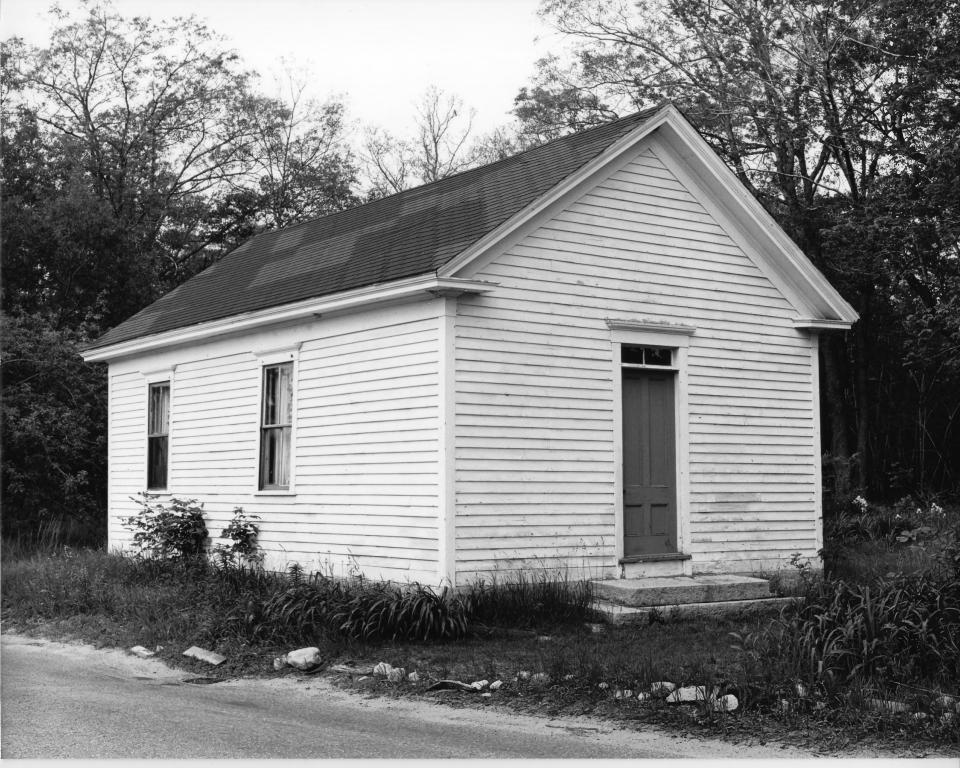

PULLEN CORNER SCHOOL Lincoln, Rhode Island

Photographer: Warren Jagger Date: 1980

Negative filed at: Rhode Island Historical

Preservation Commission

150 Benefit Street Providence, RI

View: From the south.

Photo #22