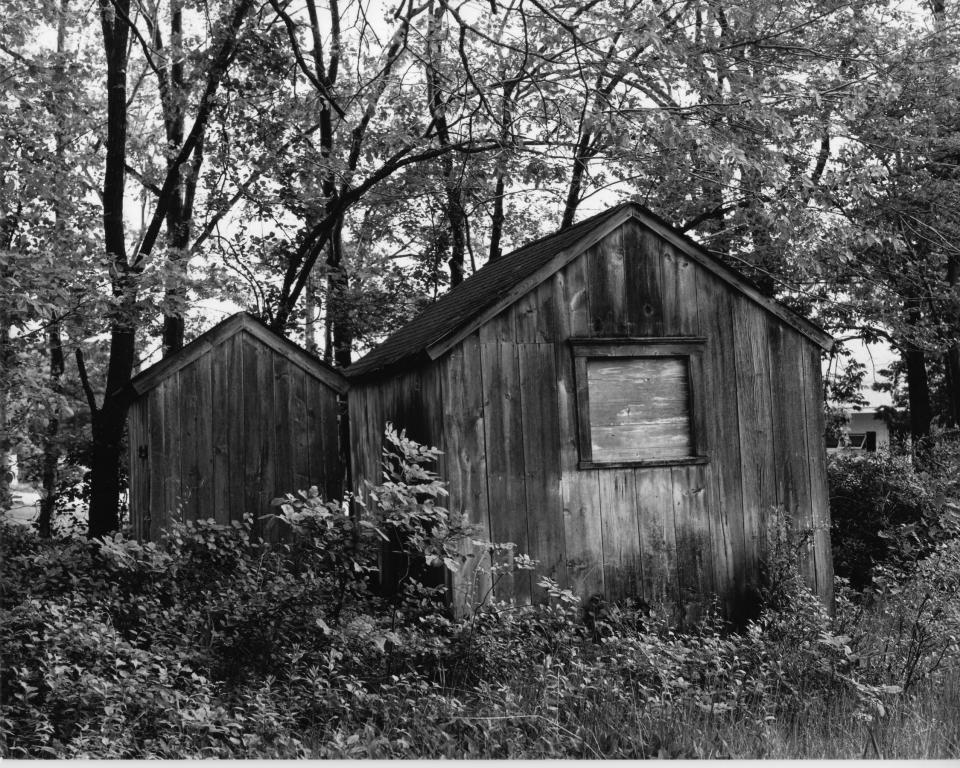

PULLEN CORNER SCHOOL Lincoln, Rhode Island

Photographer: Warren Jagger Date: 1980

Negative filed at: Rhode Island Historical

Preservation Commission

150 Benefit Street Providence, RI

View: Outbuildings, from the west.

Photo #24