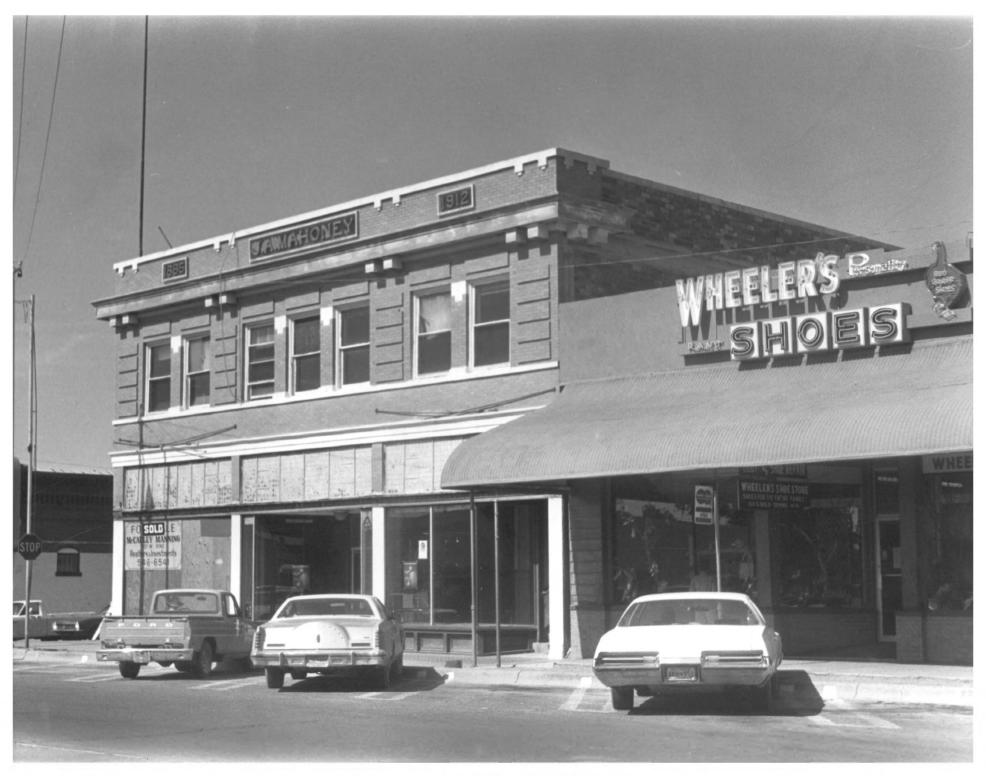

Mahoney Building Gold and Spruce, Deming, Luna Co., NM E.L. Waggoner. June 1980 Mimbres Building & Land Co. view to the southwest of main facade Photo 1/4 JUL 2 8 1980 SEP 30 1980

```
Mahoney Building
Gold and Spruce, Deming, Luna Co., NM
E.L. Waggoner, June 1980
Mimbres Building & Land Co.
view to the west of main facade
                JUL 2 8 1980
Photo 2/4
                                SEP 3 0 1980
```