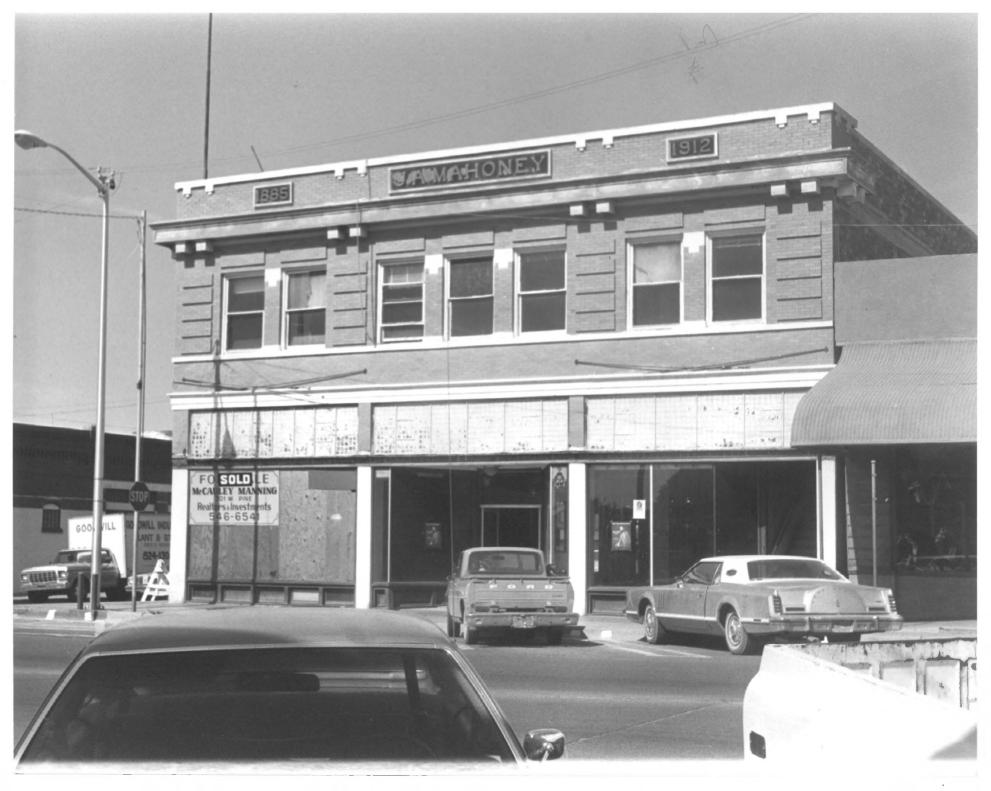

Mahoney Building Gold and Spruce, Deming, Luna Co., NM E.L. Waggoner. June 1980 Mimbres Building & Land Co. view to the southwest of main facade Photo 1/4 JUL 2 8 1980 SEP 30 1980

```
Mahoney Building
Gold and Spruce, Deming, Luna Co., NM
E.L. Waggoner, June 1980
Mimbres Building & Land Co.
view to the west of main facade
                JUL 2 8 1980
Photo 2/4
                                SEP 3 0 1980
```