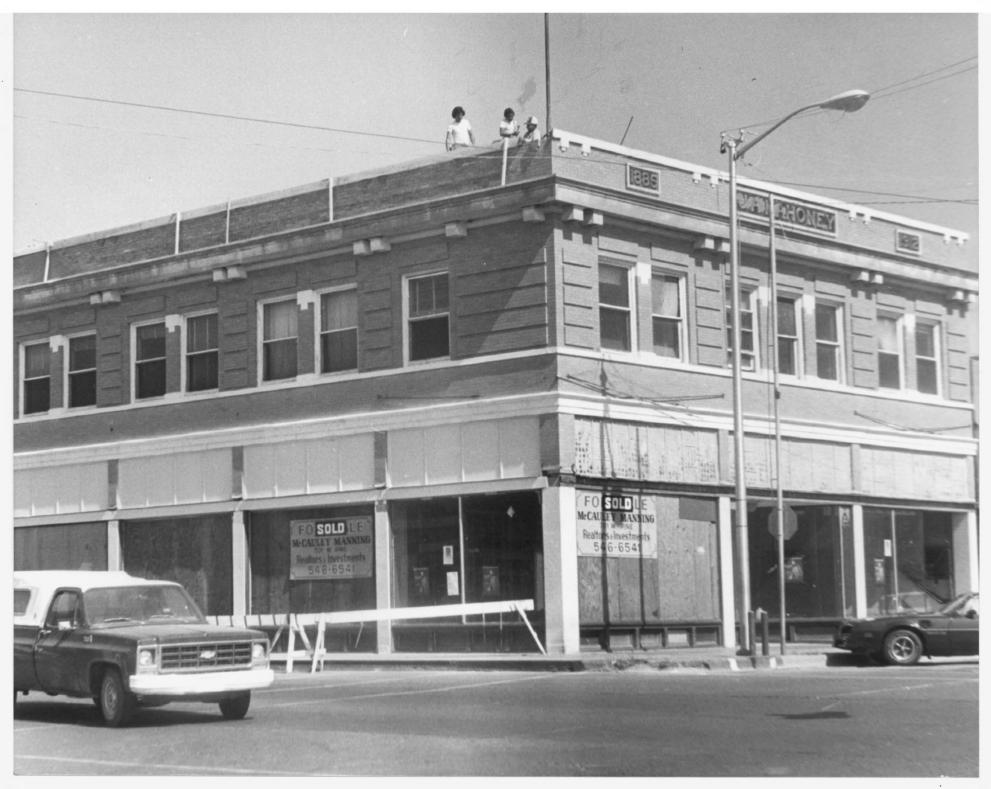

Mahoney Building Gold and Spruce, Deming, Luna Co., NM E.L. Waggoner, June 1980 Mimbres Building & Land Co. view to the northwest of street facades JUL 2 8 1980 Photo 3/4 SEP 30 1980

Mahoney Building Gold and Spruce, Deming, Luna Co., NM E.L. Waggoner, June 1980 Mimbres Building & Land Co. view to the northeast of south facade SEP 3 0 1980 Photo 4/4 JUL 28 1980