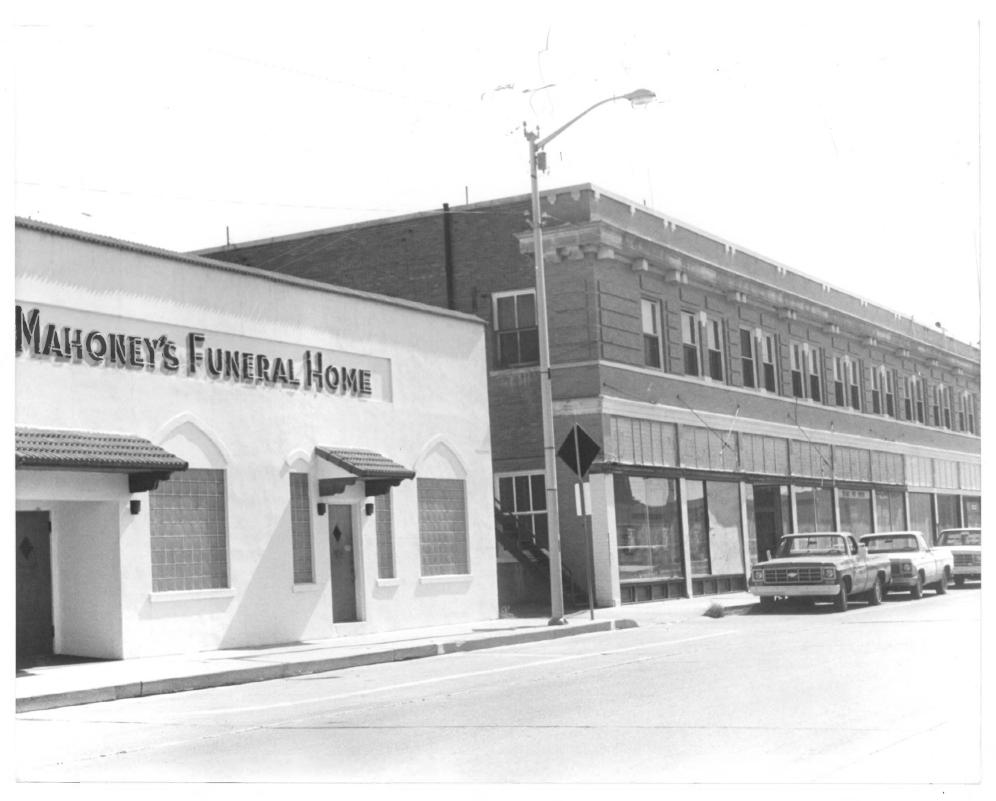

Mahoney Building Gold and Spruce, Deming, Luna Co., NM E.L. Waggoner, June 1980 Mimbres Building & Land Co. view to the northwest of street facades JUL 2 8 1980 Photo 3/4 SEP 30 1980

Mahoney Building Gold and Spruce, Deming, Luna Co., NM E.L. Waggoner, June 1980 Mimbres Building & Land Co. view to the northeast of south facade SEP 3 0 1980 Photo 4/4 JUL 28 1980