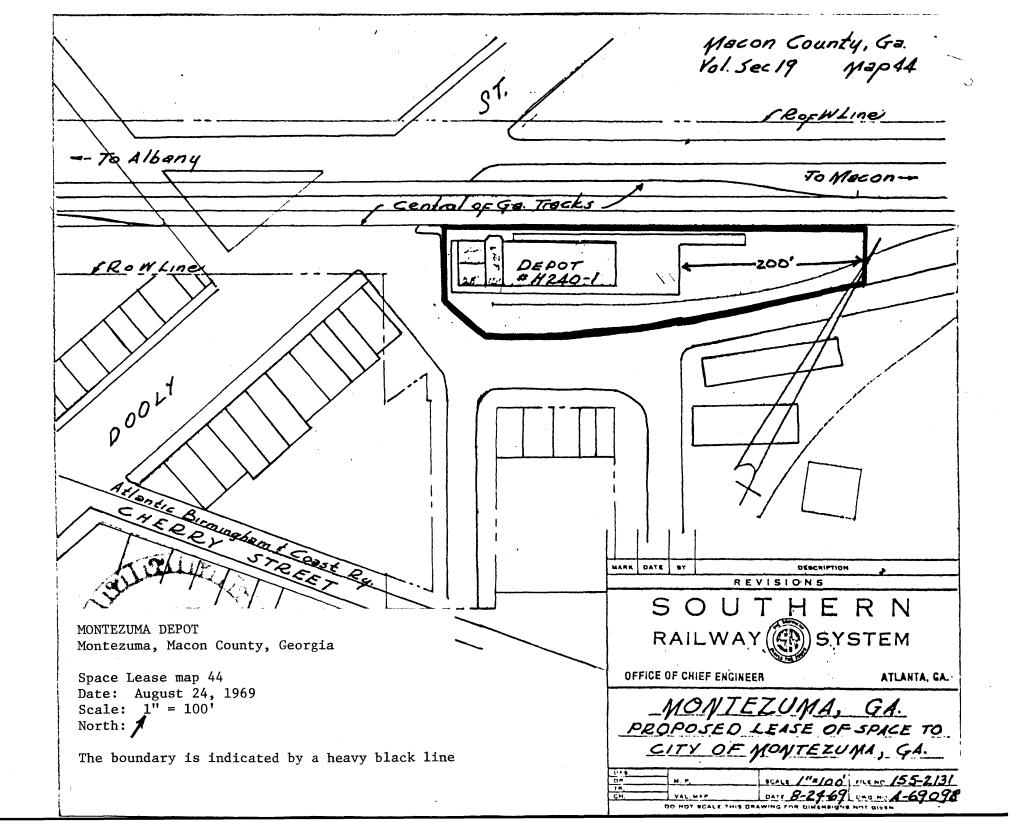

e still the

7

eck one X óriginal site \_ moved date \_

Describe the present and original (if known) physical appearance

The Montezuma Depot is a one story brick structure located on the northern fringe of the Montezuma Central Business District. Fifty feet wide and one hundred and seventy-five feet long, it is surrounded on three sides by a raised wooden loading platform and on the fourth side by a sidewalk. Business structures are located south of the depot, while the railroad tracks parallel the building to the north.

In 1870, the Central of Georgia Railroad Company leased the Southwestern line for 99 years. This brick depot was built in 1890 by the Central at a cost of \$14,886.83, replacing an earlier depot on the same site.