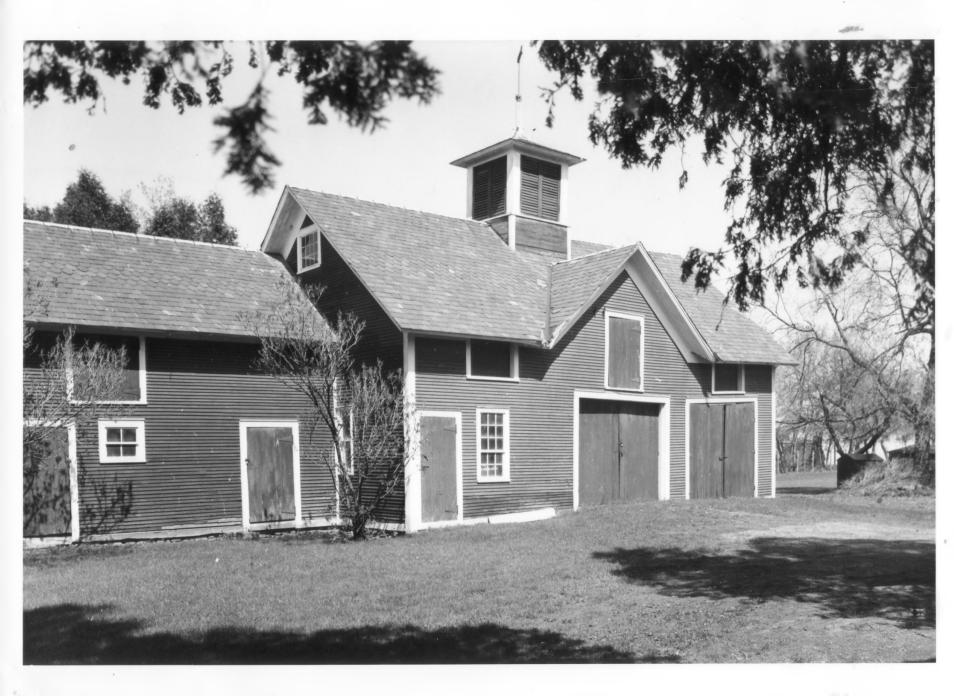

Tracy House Barn
Shelburne, Vermont
Credit: Frances Brawley Foster
Date: June, 1983
Negative filed at Vermont Division
for Historic Preservation
Description: East elevation.
View looking northwest
Photograph 4