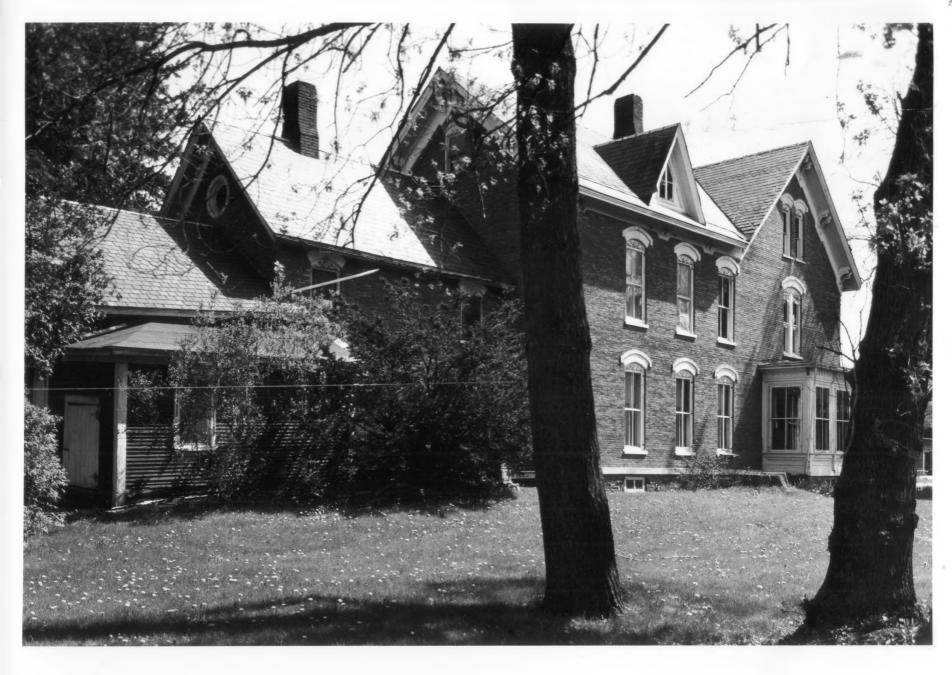

Tracy House
Shelburne, Vermont
Credit: Frances Brawley Foster
Date: June, 1983
Negative filed at Vermont Division
for Historic Preservation
Description: South elevation.
View looking north.
Photograph 3