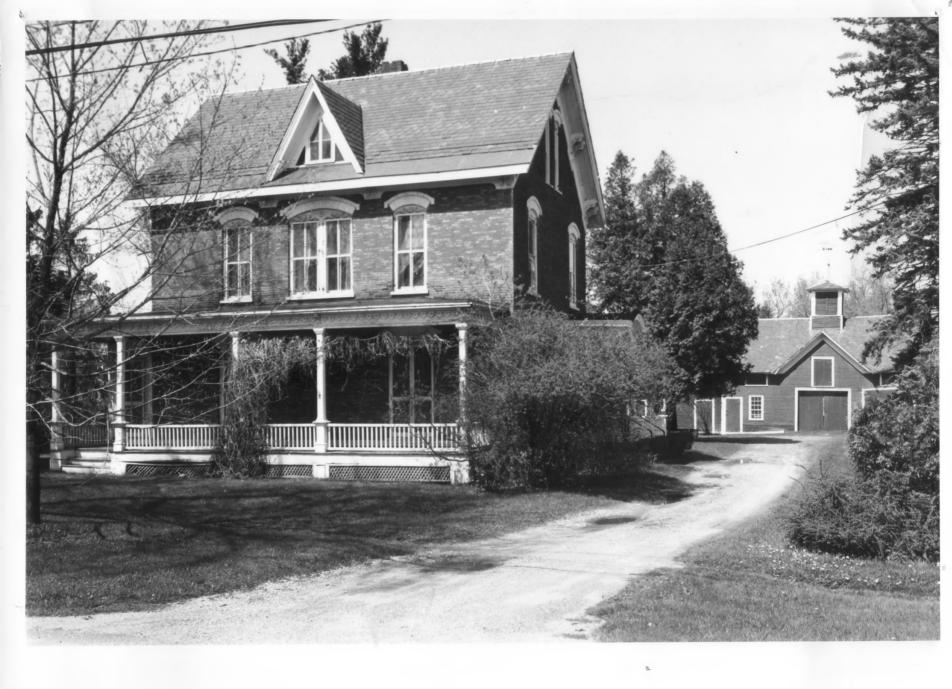

Tracy House
Shelburne, Vermont
Credit: Frances Brawley Foster
Date: June, 1983
Negative filed at Vermont Division
for Historic Preservation
Description: North and East elevations. View looking Southwest
Photograph 1