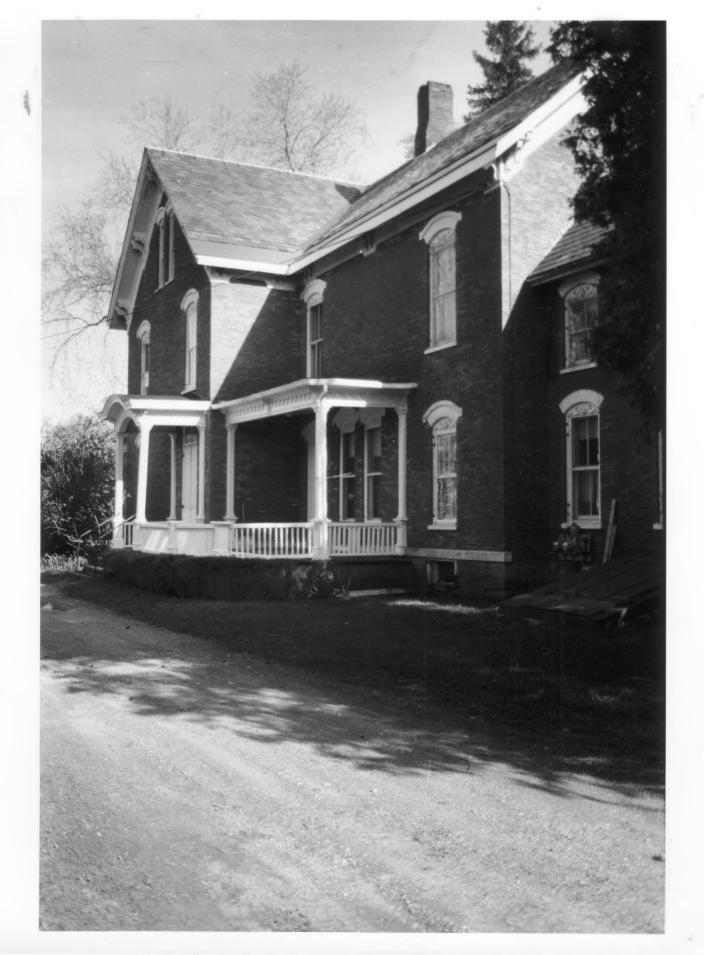

Tracy House
Shelburne, Vermont
Credit: Frances Brawley Foster
Date: June, 1983
Negative filed at Vermont Division
for Historic Preservation
Description: North elevation.
View looking southeast
Photograph 2