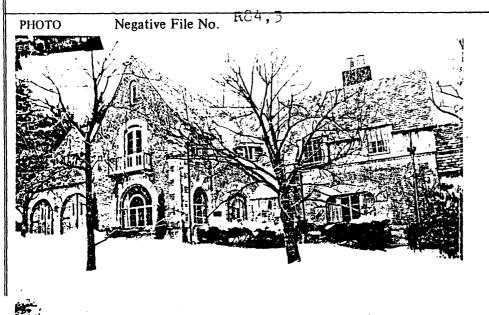

DESCRIPTION

Construction Date:

1929

Source of Date:

Tax Assessor

Architect: C. C. Wendehack

Builder:

Style:

Norman Cottage

Form/Plan Type: Rectangle

Number of Stories:

 $2\frac{1}{5} + B$ 

Foundation:

Stone

Exterior Wall Fabric: Painted brick; half-timber work 2nd floor.

Fenestration:

4 bays; paired multi-light casements (2nd floor)

Roof/Chimneys:

Gable/multi-colored grey toned slate; 2 interior chimneys w/ terra

cotta chimney pots. Additional Architectural Description:

Bay 1 shows paired garage doors w/ strap hinges recessed below stone arches;

small hipped dormer w/ paired casement in roof above.

Steep gable above 2nd bay roof. Wide arched multi-light window w/ alternating stone surround at center 1st floor, small bracketed balustrade below tall 2nd floor segmental arched French door; narrow single window attic peak.

Bay 3 recessed back w/ entrance recessed & arched stone surround.

Bay 4 shows large subdivided window w/ rounded corners & shutters.

Hipped wall dormers break roof line above.

Enclosed 1 story porch extends east.

Corner dormer above entrance facing south.