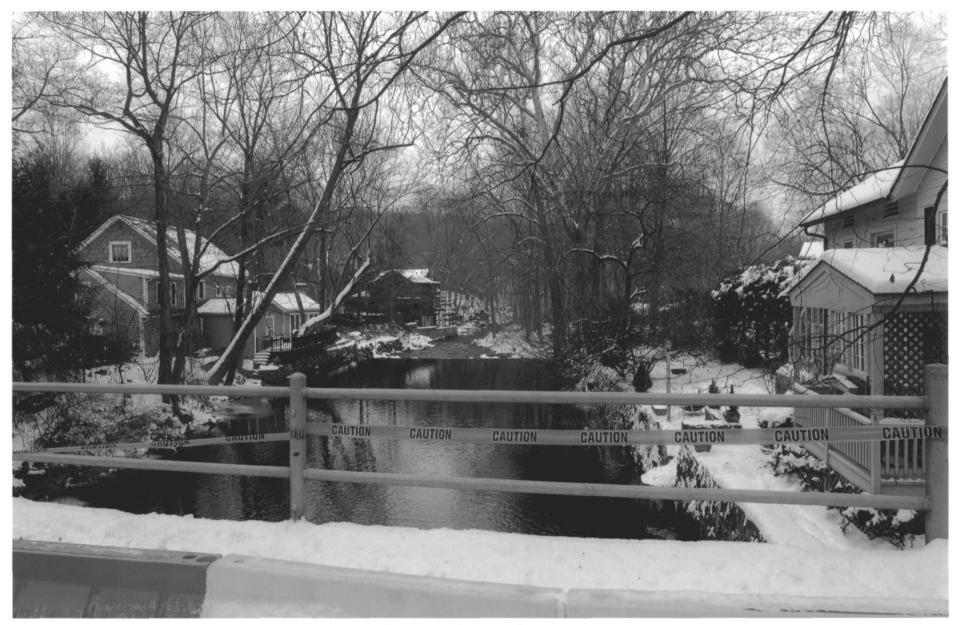

# Perry Avenue Bridge

Norwalk, Fairfield County, Connecticut Photograph 9 east end looking west December 11, 2005 Tod Bryant

Perry Avenue Bridge Norwalk, Fairfield County, Connecticut Photograph 10 west end looking east December 11, 2005 Tod Bryant