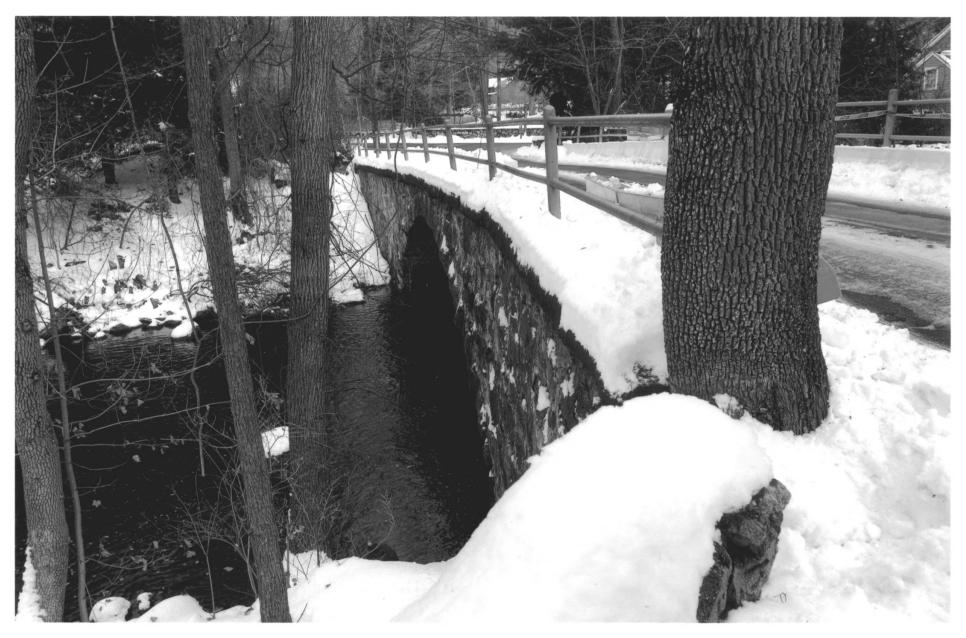

Perry Avenue Bridge Norwalk, Fairfield County, Connecticut Photograph 1 general view north side view south December 11, 2005 Tod Bryant

Perry Avenue Bridge Norwalk, Fairfield County, Connecticut Photograph 2 south side view north December 11, 2005 Tod Bryant