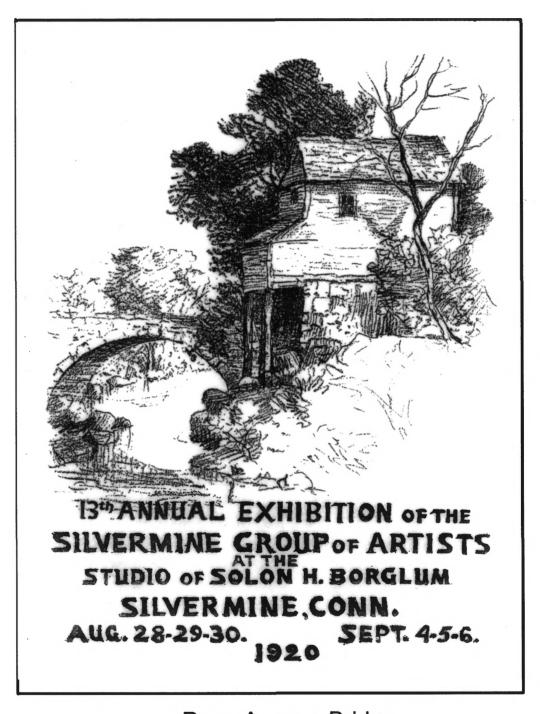

Perry Avenue Bridge Norwalk, Fairfield County, Connecticut

Figure 1 Invitation to 13th Annual Exhibition of Silvermine Group of Artists, 1920 Fred C. Yohn

Perry Avenue Bridge Norwalk, Fairfield County, Connecticut Figure 2 "Moonlight on the Pond," 1921 Frank Townsend Hutchins (1869-1937)