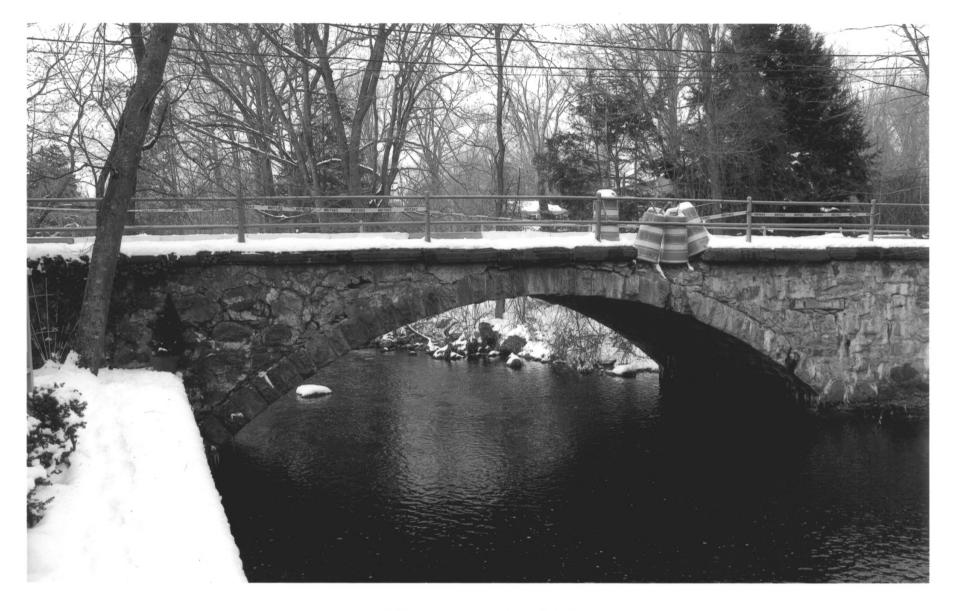

Perry Avenue Bridge Norwalk, Fairfield County, Connecticut Photograph 5 view north towards south side December 11, 2005 Tod Bryant

Perry Avenue Bridge Norwalk, Fairfield County, Connecticut Photograph 6 post detail December 11, 2005 Tod Bryant