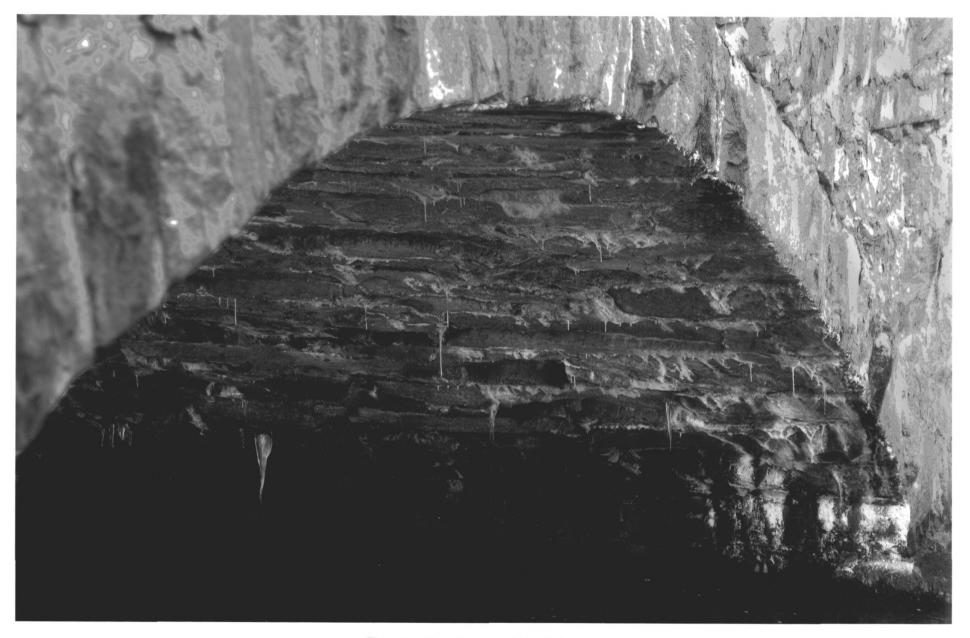

Perry Avenue Bridge Norwalk, Fairfield County, Connecticut Photograph 7 ring stone December 11, 2005 Tod Bryant

Perry Avenue Bridge Norwalk, Fairfield County, Connecticut Photograph 8 intrados December 11, 2005 Tod Bryant