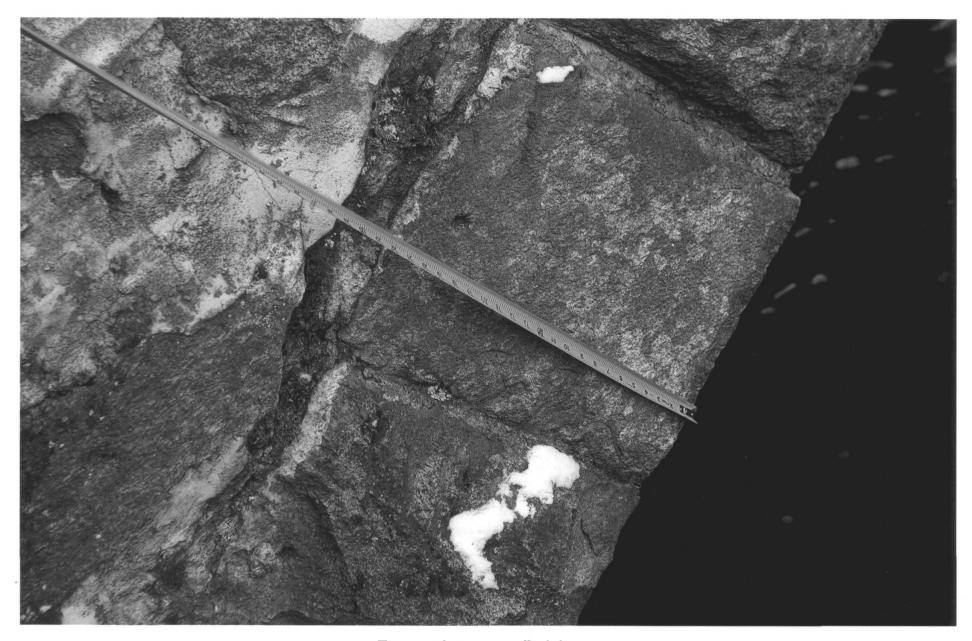

Perry Avenue Bridge Norwalk, Fairfield County, Connecticut Photograph 7 ring stone December 11, 2005 Tod Bryant

Perry Avenue Bridge Norwalk, Fairfield County, Connecticut Photograph 8 intrados December 11, 2005 Tod Bryant