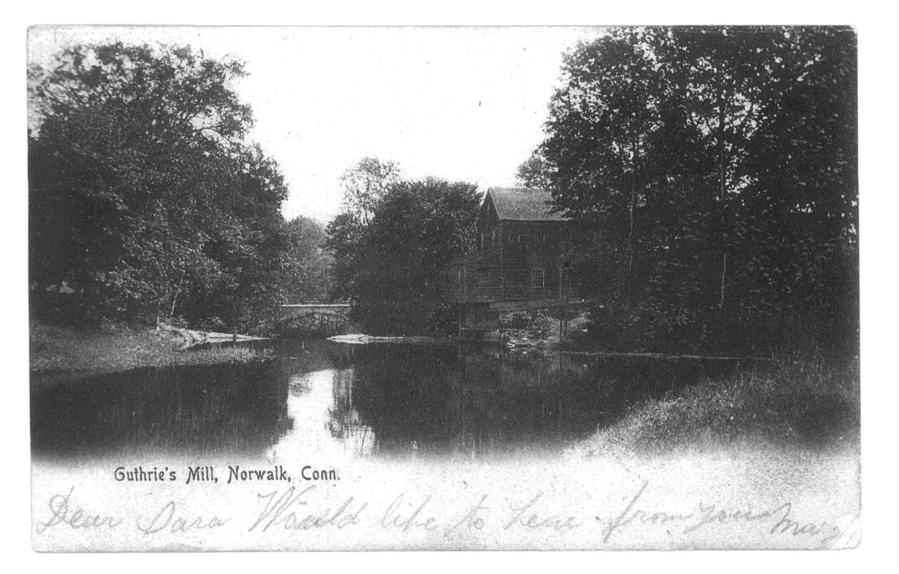

## Perry Avenue Bridge

Norwalk, Fairfield County, Connecticut Photograph 11 Postcard "Guthrie's Mill, Norwalk, Conn.," 1905 (Photographer Unknown)

Perry Avenue Bridge Norwalk, Fairfield County, Connecticut Photograph 12 Remains of Upper Perry Avenue Bridge on the Silvermine River 1955 (Photographer Unknown)