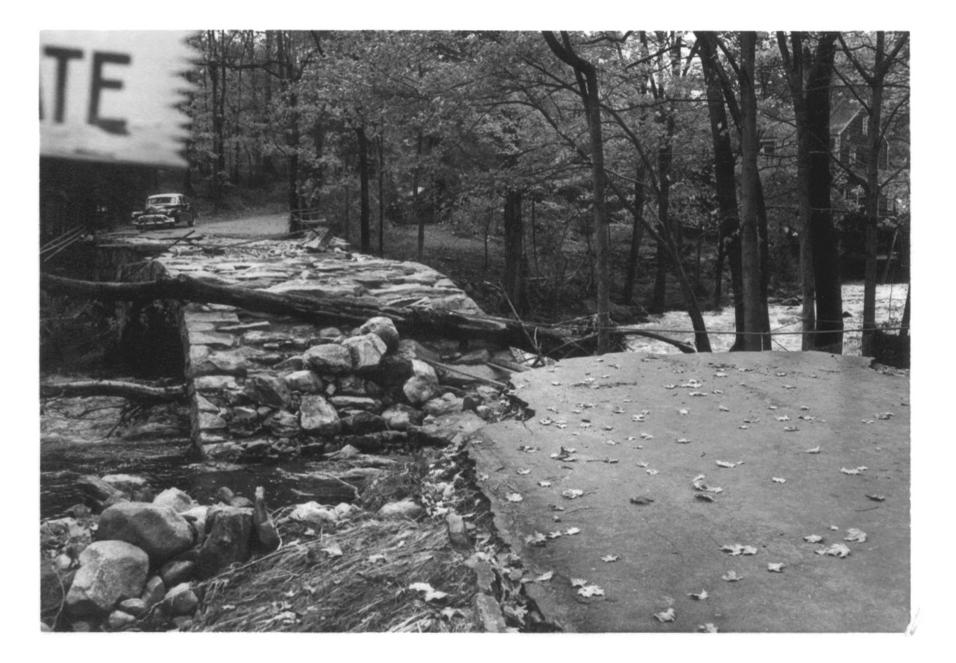

## Perry Avenue Bridge

Norwalk, Fairfield County, Connecticut Photograph 11 Postcard "Guthrie's Mill, Norwalk, Conn.," 1905 (Photographer Unknown)

Perry Avenue Bridge Norwalk, Fairfield County, Connecticut Photograph 12 Remains of Upper Perry Avenue Bridge on the Silvermine River 1955 (Photographer Unknown)