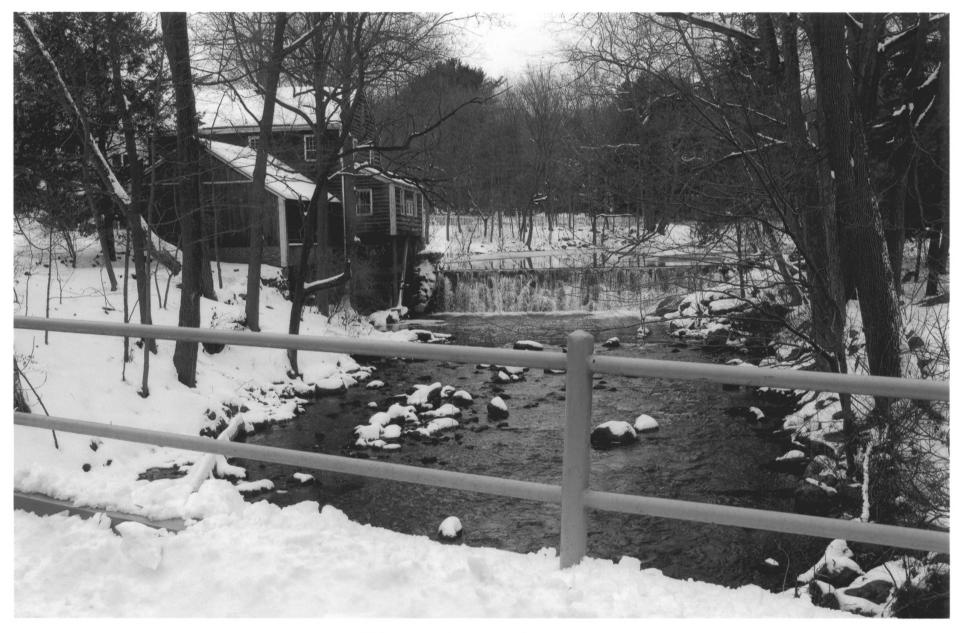

Photograph 3

Perry Avenue Bridge Norwalk, Fairfield County, Connecticut view north towards Guthrie's Pond (a.k.a. Perry Pond) Dam December 11, 2005 Tod Bryant

Perry Avenue Bridge Norwalk, Fairfield County, Connecticut Photograph 4 view south towards Timber Pond Dam December 11, 2005 Tod Bryant