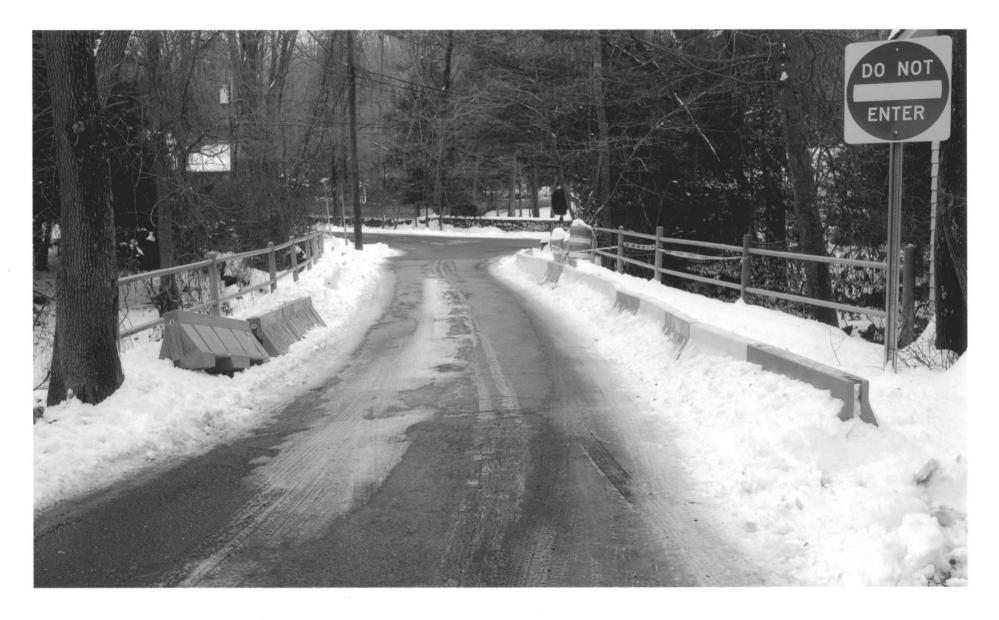

Perry Avenue Bridge Norwalk, Fairfield County, Connecticut Photograph 5 view north towards south side December 11, 2005 Tod Bryant

Perry Avenue Bridge Norwalk, Fairfield County, Connecticut Photograph 6 post detail December 11, 2005 Tod Bryant