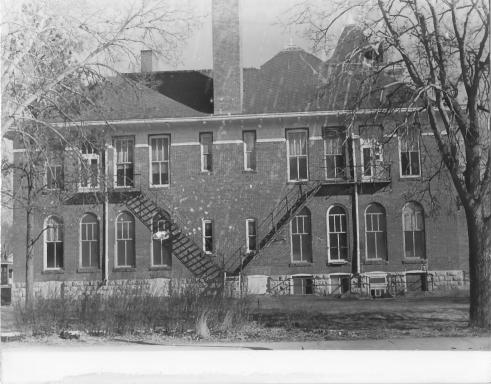

January, 1984.

Marilyn Cozad, 808 Hugh St., Valentine, NE. View to the east-northeast.

Photo #3 of 6

Valentine Public School (CE14-2) Valentine, Cherry County, Nebraska January, 1984.

Marilyn Cozad, 808 Hugh St., Valentine, NE. View to the east.