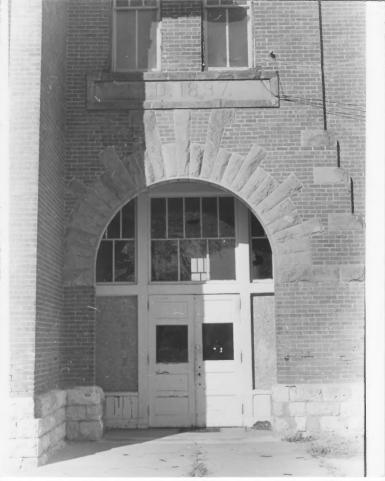

## Photo #5 of 6

Valentine Public School (CE14-2) Valentine, Cherry County, Nebraska.

January, 1984.

Marilyn Cozad, 808 Hugh St., Valentine, NE Detail of main entrance. View to the north.