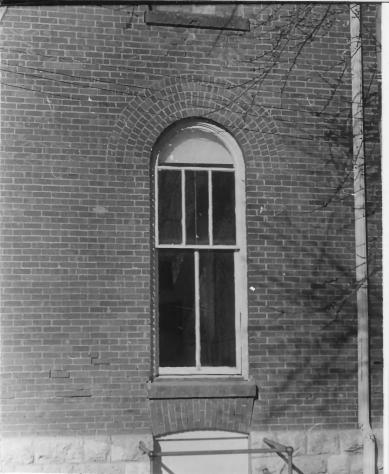

## Photo #6 of 6

Valentine Public School (CE14-2) Valentine, Cherry County, Nebraska \$

January, 1984.

Marilyn Cozad, 808 Hugh St., Valentin Window detail.