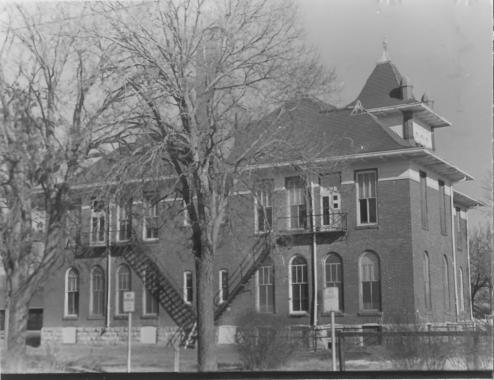

## Photo #1 of 6

Valentine Public School (CE14-2) Valentine, Cherry County, Nebraska

January, 1984.

Marilyn Cozad, 808 Hugh St., Valentine, NE. View to the northeast.

Photo #2 of 6

Valentine Public School (CE14-2) Valentine, Cherry County, Nebraska.

January, 1984.

Marilyn Cozad, 808 Hugh St., Valentine, NE. View to the east-northeast.

Photo #3 of 6

Valentine Public School (CE14-2) Valentine, Cherry County, Nebraska January, 1984.

Marilyn Cozad, 808 Hugh St., Valentine, NE. View to the east.