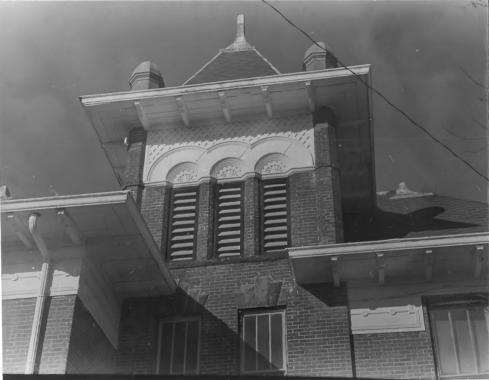

Photo #4 of 6

Valentine Public School (CE14-2) Valentine, Cherry County, Nebraska

January, 1984.

Marilyn Cozad, 808 Hugh St., Valentine, NE. Detail of tower. View to the north.