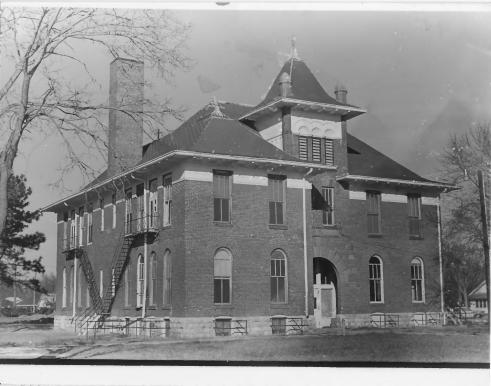

## Photo #1 of 6

Valentine Public School (CE14-2) Valentine, Cherry County, Nebraska

January, 1984.

Marilyn Cozad, 808 Hugh St., Valentine, NE. View to the northeast.

Photo #2 of 6

Valentine Public School (CE14-2) Valentine, Cherry County, Nebraska.