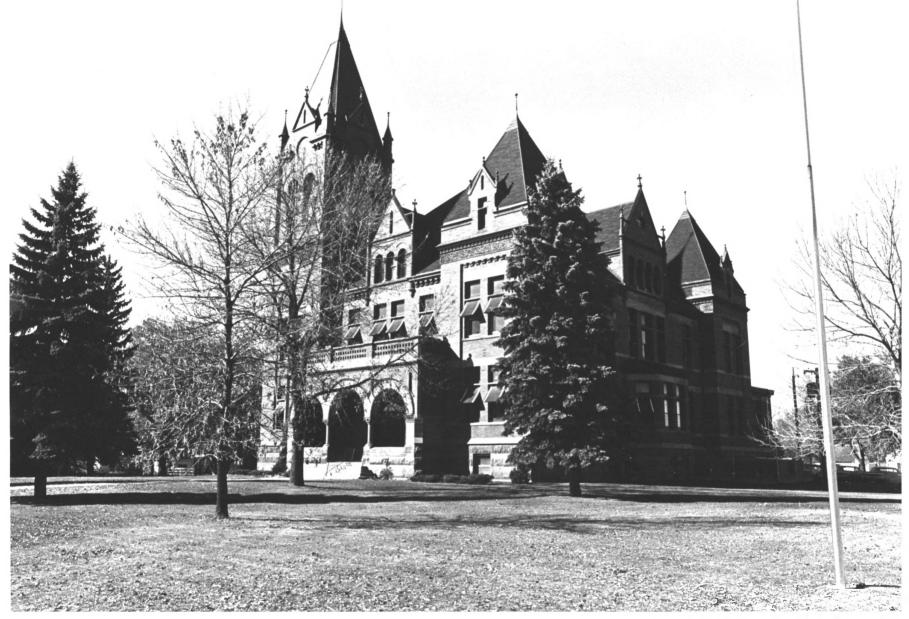

Swift County Courthouse
Benson, Mn.

Lynne VanBrocklin Spaeth
1976

Minnesota Historical Society
690 Cedar Street, St. Paul, Mn.
West facade
4/01676

SEP 19 1977 Due JAN 5 1977

FROM THE COLLECTIONS OF THE MINNESOTA INSTORICAL SOCIETY
THIS PHOTOGRAPH IS FOR REFERENCE USE ONLY. IT MAY NOT BE REPRODUCED OR SOLD WITHOUT WRITTEN PERMISSION.