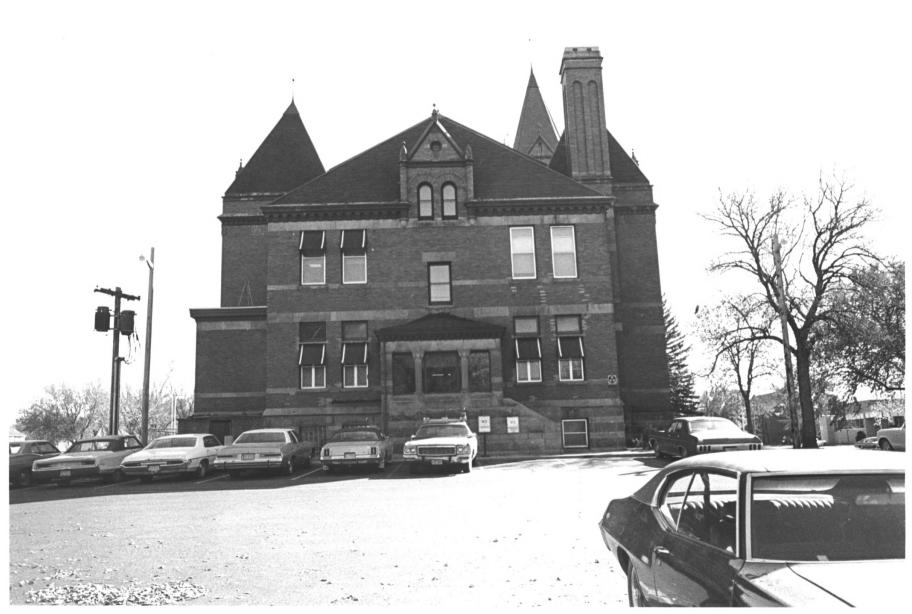

Swift County Courthouse
Benson, Minnesota
Lynne VanBrocklin Spate 5 1977
1976
Minnesota Historical Society
690 Cedar Street, St. Paul, Mn.
East (front and north facades
2/01676 SEP 19 1977 Doc

TROM THE COLLECTIONS OF THE MINNESOTA LISTORICAL SOCIETY
THIS PHOTOGRAPH IS FOR REFERENCE USE ONLY. IT MAY NOT BE REPRODUCED OR SOLD WITHOUT WRITTEN PERMISSION.