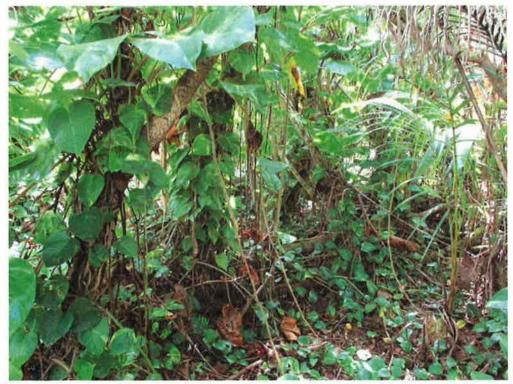

Since World War II, the area surrounding the site has been converted to largely undeveloped residential lots with some tracts of land used for cattle grazing. The Chagui'an Massacre Site remains undeveloped and retains the thick jungle growth and flat limestone topography analogous to that encountered by World War II soldiers. Except for a small clearing accommodating a single-family dwelling close to the southeast boundary, the site is covered with dense tropical vegetation (e.g., Cocos nucifera, Hibiscus tiliaceus, Epipremnum pinnatum, Leucaena leucocephala, and Nephrolepsis sp.).

GU\_Guam\_ChaguianMassacreSite\_0005 Example of vegetation cover throughout the survey area, facing south.

GU\_GuamChaguianMassacreSite\_0006
Example of vegetation cover throughout the survey area, facing east.