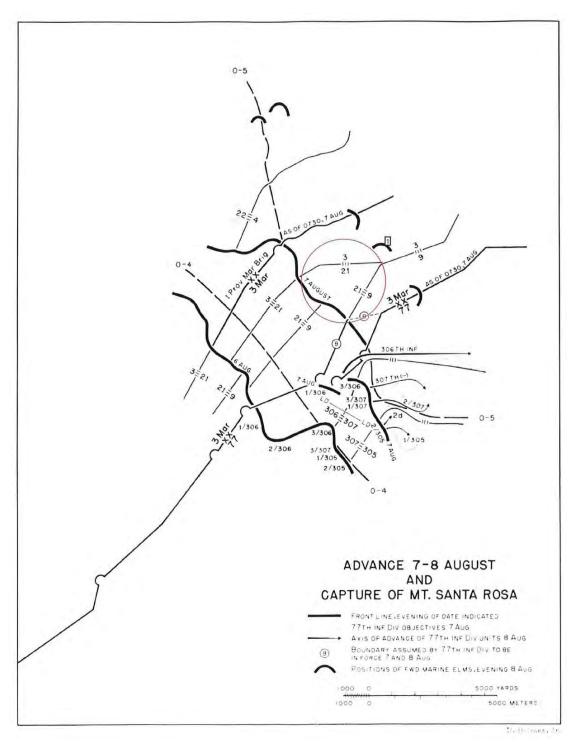

U.S. forces pressed northward after the retreating enemy in heavy rain and thick jungle with the 3rd Marine Division on the west, the 77th Infantry Division to the east, and the 1st Provisional Brigade in the center. Assisting the soldiers were Chamorro scouts in the Local Security Patrol Force, or Combat Patrol, as well as K-9 dog platoons. After continual skirmishes, and fierce engagements at Mount Barrigada on 2 August and Mount Santa Rosa on 7 August, U.S. forces completed the drive north by reaching the cliffs above Tarague. General Roy S. Geiger announced the end of organized resistance on Guam on 10 August. A final small battle occurred on 11 August at the fortified command post of General Obata at the base of Mount Mataguac.