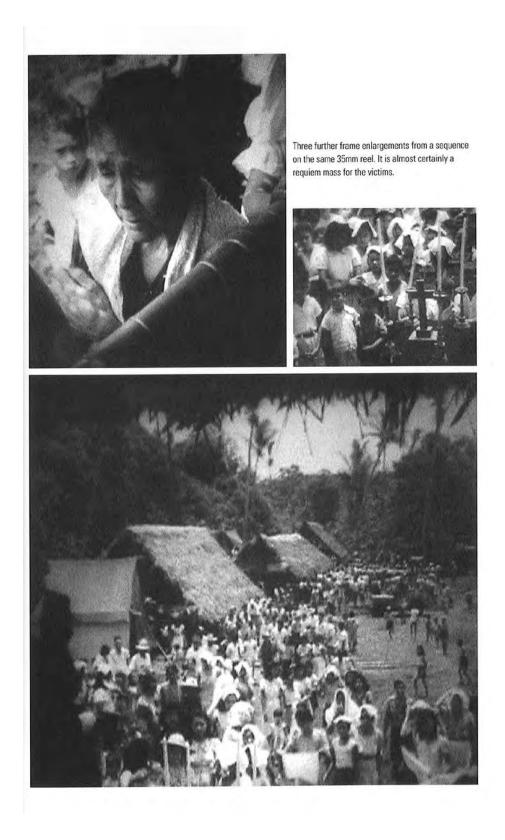

On 15 August 1944, about 2,000 Chamorros attended a requiem high mass preceded by a recitation of the rosary in memory of those massacred (Arnot and Johnson 1944b). Services were held by the only remaining Catholic priest on Guam, Father Oscar L. Calvo. The memorial service was filmed by Australian photojournalist, Damien P. Parer, who also filmed the bodies at the site of the atrocity (McDonald 2012:341). The massacre's historical significance continues to be remembered by the Chamorro population. On 12 April 2004, a memorial cross and signage listing the victim's names were erected to commemorate those who lost their lives at Chagui'an (Benevente 2014). This memorial park, a kilometer south of the massacre site, is administered by the Chagui'an Planning Committee and the Yigo Mayor's Office and owned by the Government of Guam.