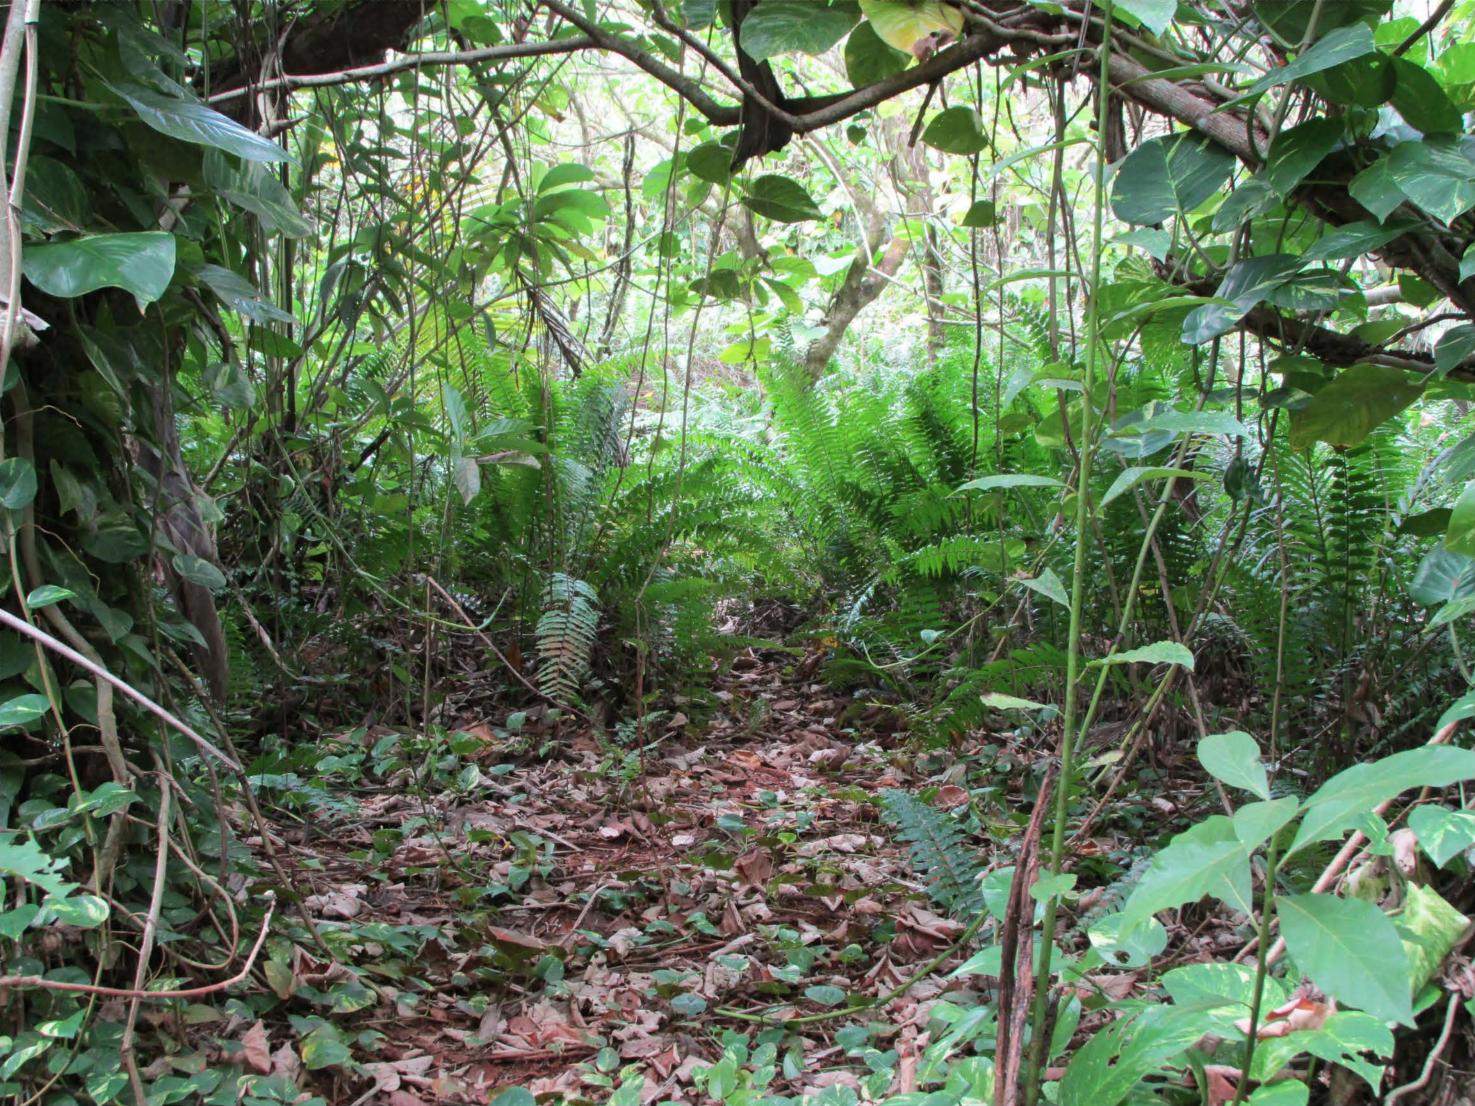

#### **Summary Paragraph**

The Chagui'an Massacre Site is in the northern municipality of Yigo on the island of Guam, a U.S. Unincorporated Territory (Figure 1). The site encompasses 1.94 acres of mostly unoccupied and undeveloped land in a small rural community known as Chagui'an, the traditional Chamorro place name for the area. The Chagui'an Massacre Site is just north of Chalan Emsley, a small residential street diverging west off Guam Highway 9 approximately a kilometer northwest of the main entrance to Andersen Air Force Base. Access to the site is gained by proceeding roughly 880 m east on Chalan Emsley before turning north to traverse approximately 100 m through the thick jungle bordering the paved road. There are no known physical remains of the massacre (e.g., human remains, a trail, World War II artifacts). Regardless, the dense, wild tropical vegetation retains the area's 1944 appearance and sense of place, thus faithfully reflecting its historical association with the horrific slaughter of innocent Chamorros that occurred there. This setting continues to evoke the feeling and memories of the suffering of and sacrifices made by the indigenous population during the Japanese occupation of the island.

Since World War II, the area surrounding the site has been converted to largely undeveloped residential lots with some tracts of land used for cattle grazing. The Chagui'an Massacre Site remains undeveloped and retains the thick jungle growth and flat limestone topography analogous to that encountered by World War II soldiers. Except for a small clearing accommodating a single-family dwelling close to the southeast boundary, the site is covered with dense tropical vegetation (e.g., Cocos nucifera, Hibiscus tiliaceus, Epipremnum pinnatum, Leucaena leucocephala, and Nephrolepsis sp.).

Regardless of the relatively minor transformations of the surrounding landscape in the 70 years since 1944, the jungle continues to convey the feeling and association of the traumatic event that occurred at this location.