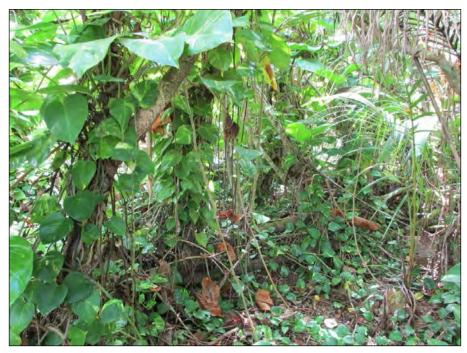

Since World War II, the area surrounding the site has been converted to largely undeveloped residential lots with some tracts of land used for cattle grazing. The Chagui'an Massacre Site remains undeveloped and retains the thick jungle growth and flat limestone topography analogous to that encountered by World War II soldiers. Except for a small clearing accommodating a single-family dwelling close to the southeast boundary, the site is covered with dense tropical vegetation (e.g., Cocos nucifera, Hibiscus tiliaceus, Epipremnum pinnatum, Leucaena leucocephala, and Nephrolepsis sp.).

GU\_Guam\_ChaguianMassacreSite\_0005 Example of vegetation cover throughout the survey area, facing south.

GU\_GuamChaguianMassacreSite\_0006
Example of vegetation cover throughout the survey area, facing east.