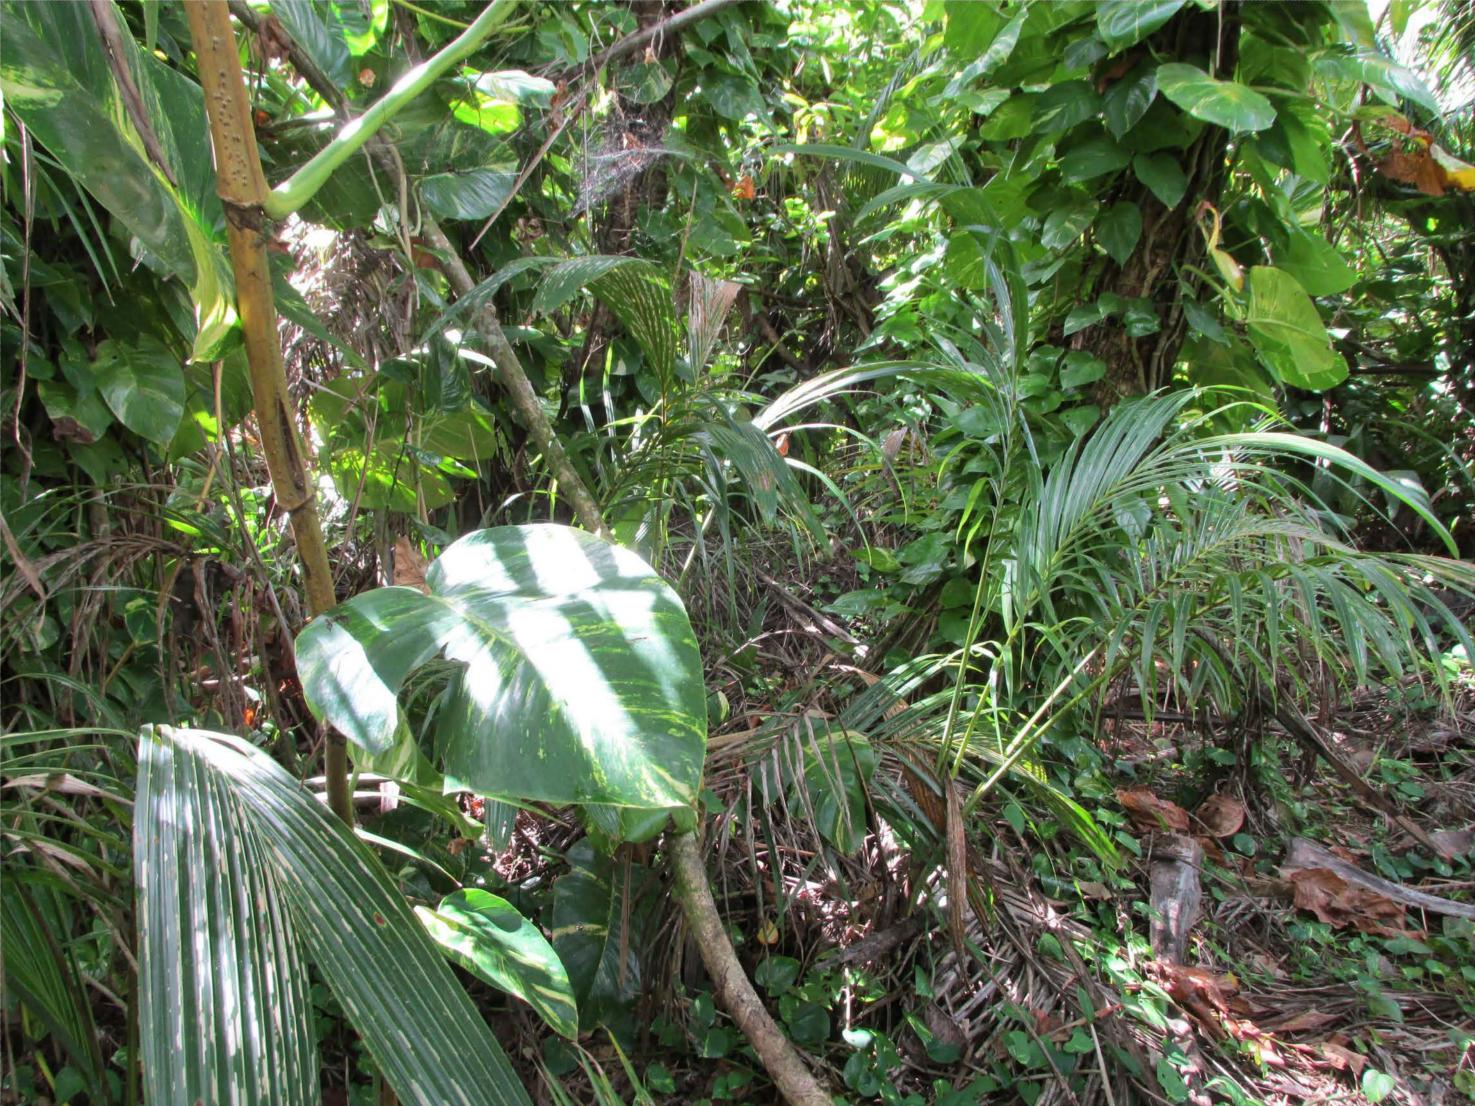

#### **Summary Paragraph**

The Chagui'an Massacre Site is in the northern municipality of Yigo on the island of Guam, a U.S. Unincorporated Territory (Figure 1). The site encompasses 1.94 acres of mostly unoccupied and undeveloped land in a small rural community known as Chagui'an, the traditional Chamorro place name for the area. The Chagui'an Massacre Site is just north of Chalan Emsley, a small residential street diverging west off Guam Highway 9 approximately a kilometer northwest of the main entrance to Andersen Air Force Base. Access to the site is gained by proceeding roughly 880 m east on Chalan Emsley before turning north to traverse approximately 100 m through the thick jungle bordering the paved road. There are no known physical remains of the massacre (e.g., human remains, a trail, World War II artifacts). Regardless, the dense, wild tropical vegetation retains the area's 1944 appearance and sense of place, thus faithfully reflecting its historical association with the horrific slaughter of innocent Chamorros that occurred there. This setting continues to evoke the feeling and memories of the suffering of and sacrifices made by the indigenous population during the Japanese occupation of the island.

Since World War II, the area surrounding the site has been converted to largely undeveloped residential lots with some tracts of land used for cattle grazing. The Chagui'an Massacre Site remains undeveloped and retains the thick jungle growth and flat limestone topography analogous to that encountered by World War II soldiers. Except for a small clearing accommodating a single-family dwelling close to the southeast boundary, the site is covered with dense tropical vegetation (e.g., Cocos nucifera, Hibiscus tiliaceus, Epipremnum pinnatum, Leucaena leucocephala, and Nephrolepsis sp.).

Regardless of the relatively minor transformations of the surrounding landscape in the 70 years since 1944, the jungle continues to convey the feeling and association of the traumatic event that occurred at this location.