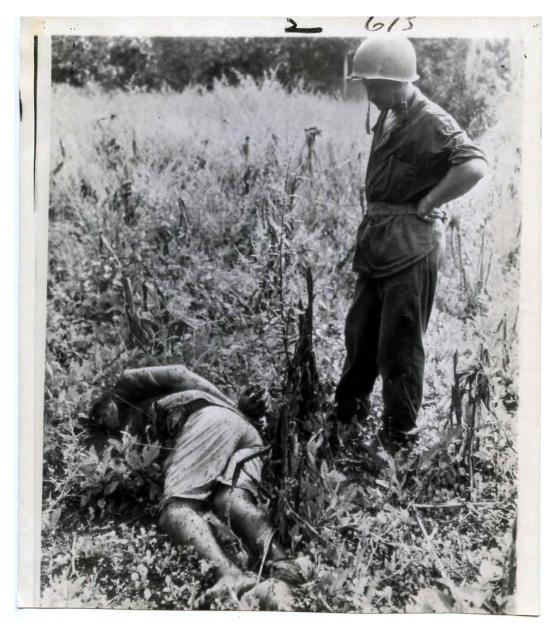

The 1944 descriptions of the massacre site indicate the atrocity occurred beside this bullcart trail where it was shaded by several dokdok trees (breadfruit, Artocarpus altilis) (Flores 1978). The slaughtered remains were found spread across a few hundred yards (Arnot and Johnson 1944a) in three (Perry 1944) or four (Arnot and Johnson 1944a) groups on both sides of the trail. With one group in an abandoned Ford truck, the remaining bodies are variously described as being in thickets alongside the one-way jungle road (Worden 1944), in an open bomb crater (Arnot and Johnson 1944b), in a clearing (Young in Josephy 1946:91), and in the weeds on both sides of the trail (Perry 1944).

The bodies were in the weeds on both sides of a trail, 6 in one group, 23 in another group, and 13 in another group. Most of the heads had been completely severed although some were still attached. Decomposition was well underway although the features were not beyond recognition. The men's hands were bound behind their backs and it was apparent from the positions of the bodies that they had been beheaded while in the traditional Japanese kneeling position. [Perry 1944]

A gruesome depiction of the atrocity is provided by Private First Class Joe Young, a scout with the combat patrol, who states,

Suddenly, we came to a clearing. There, spread out on the ground, were about forty bodies of young men. They had their legs drawn up against their chests and had their arms tied behind their backs. They lay in awkward positions—on their sides and their stomachs, and on their knees—like swollen, purple lumps. And none of them had heads, they had all been decapitated. The heads lay like bowling balls all over the place.

There was a truck nearby with more bodies and lopped-off heads in it. It looked as if the Japs had been loading all the bodies and heads into the truck, but had been frightened away and had left everything behind. [Josephy 1946:91]