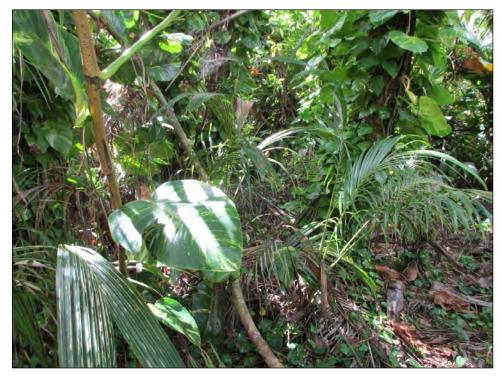

#### **Summary Paragraph**

The Chagui'an Massacre Site is in the northern municipality of Yigo on the island of Guam, a U.S. Unincorporated Territory (Figure 1). The site encompasses 1.94 acres of mostly unoccupied and undeveloped land in a small rural community known as Chagui'an, the traditional Chamorro place name for the area. The Chagui'an Massacre Site is just north of Chalan Emsley, a small residential street diverging west off Guam Highway 9 approximately a kilometer northwest of the main entrance to Andersen Air Force Base. Access to the site is gained by proceeding roughly 880 m east on Chalan Emsley before turning north to traverse approximately 100 m through the thick jungle bordering the paved road. There are no known physical remains of the massacre (e.g., human remains, a trail, World War II artifacts). Regardless, the dense, wild tropical vegetation retains the area's 1944 appearance and sense of place, thus faithfully reflecting its historical association with the horrific slaughter of innocent Chamorros that occurred there. This setting continues to evoke the feeling and memories of the suffering of and sacrifices made by the indigenous population during the Japanese occupation of the island.

Since World War II, the area surrounding the site has been converted to largely undeveloped residential lots with some tracts of land used for cattle grazing. The Chagui'an Massacre Site remains undeveloped and retains the thick jungle growth and flat limestone topography analogous to that encountered by World War II soldiers. Except for a small clearing accommodating a single-family dwelling close to the southeast boundary, the site is covered with dense tropical vegetation (e.g., Cocos nucifera, Hibiscus tiliaceus, Epipremnum pinnatum, Leucaena leucocephala, and Nephrolepsis sp.).

GU\_Guam\_ChaguianMassacreSite\_0005 Example of vegetation cover throughout the survey area, facing south.

GU\_GuamChaguianMassacreSite\_0006
Example of vegetation cover throughout the survey area, facing east.