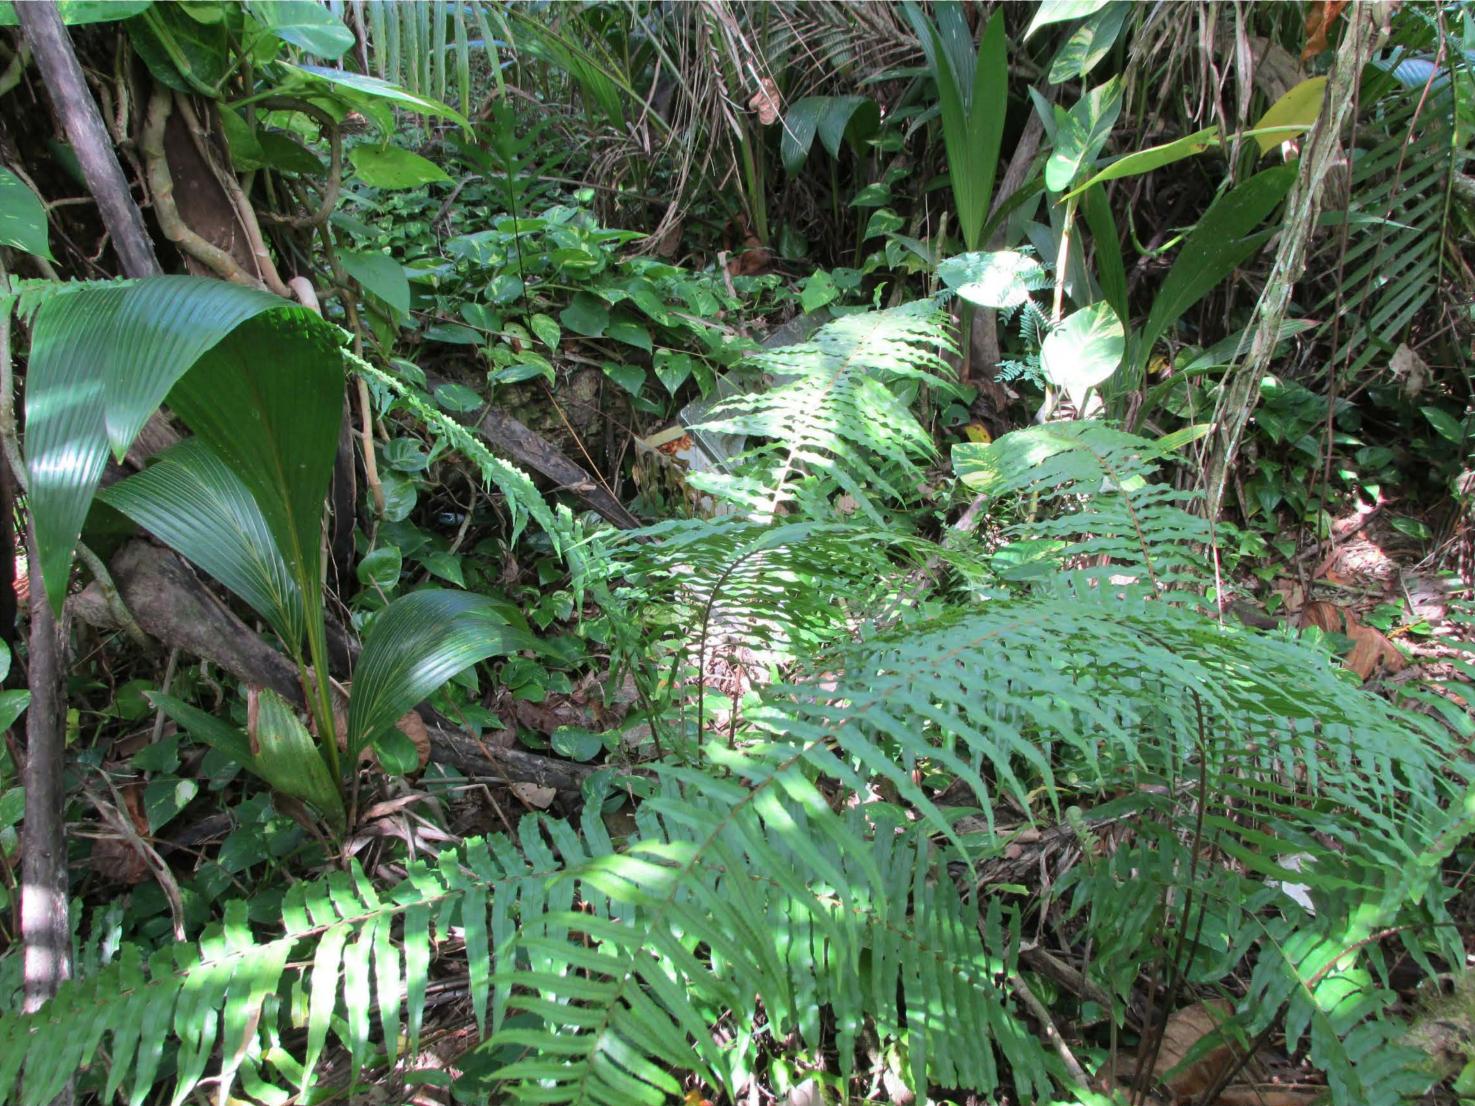

#### **Summary Paragraph**

The Chagui'an Massacre Site is in the northern municipality of Yigo on the island of Guam, a U.S. Unincorporated Territory (Figure 1). The site encompasses 1.94 acres of mostly unoccupied and undeveloped land in a small rural community known as Chagui'an, the traditional Chamorro place name for the area. The Chagui'an Massacre Site is just north of Chalan Emsley, a small residential street diverging west off Guam Highway 9 approximately a kilometer northwest of the main entrance to Andersen Air Force Base. Access to the site is gained by proceeding roughly 880 m east on Chalan Emsley before turning north to traverse approximately 100 m through the thick jungle bordering the paved road. There are no known physical remains of the massacre (e.g., human remains, a trail, World War II artifacts). Regardless, the dense, wild tropical vegetation retains the area's 1944 appearance and sense of place, thus faithfully reflecting its historical association with the horrific slaughter of innocent Chamorros that occurred there. This setting continues to evoke the feeling and memories of the suffering of and sacrifices made by the indigenous population during the Japanese occupation of the island.

Since World War II, the area surrounding the site has been converted to largely undeveloped residential lots with some tracts of land used for cattle grazing. The Chagui'an Massacre Site remains undeveloped and retains the thick jungle growth and flat limestone topography analogous to that encountered by World War II soldiers. Except for a small clearing accommodating a single-family dwelling close to the southeast boundary, the site is covered with dense tropical vegetation (e.g., Cocos nucifera, Hibiscus tiliaceus, Epipremnum pinnatum, Leucaena leucocephala, and Nephrolepsis sp.).

Regardless of the relatively minor transformations of the surrounding landscape in the 70 years since 1944, the jungle continues to convey the feeling and association of the traumatic event that occurred at this location.