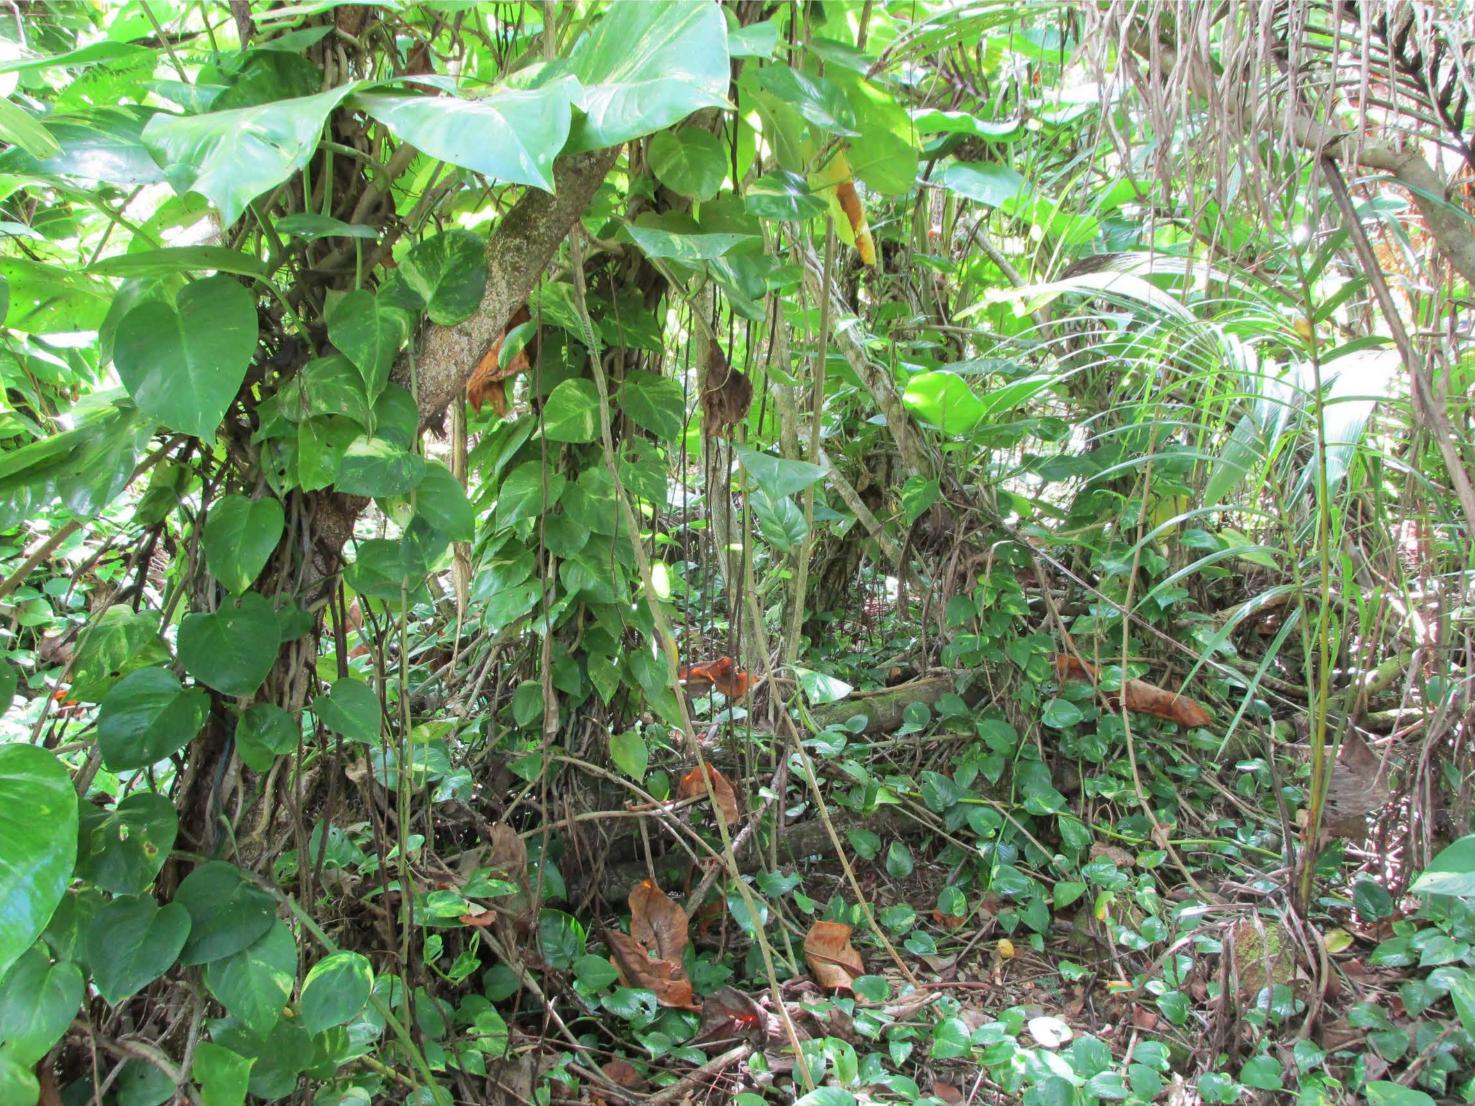

#### **Summary Paragraph**

The Chagui'an Massacre Site is in the northern municipality of Yigo on the island of Guam, a U.S. Unincorporated Territory (Figure 1). The site encompasses 1.94 acres of mostly unoccupied and undeveloped land in a small rural community known as Chagui'an, the traditional Chamorro place name for the area. The Chagui'an Massacre Site is just north of Chalan Emsley, a small residential street diverging west off Guam Highway 9 approximately a kilometer northwest of the main entrance to Andersen Air Force Base. Access to the site is gained by proceeding roughly 880 m east on Chalan Emsley before turning north to traverse approximately 100 m through the thick jungle bordering the paved road. There are no known physical remains of the massacre (e.g., human remains, a trail, World War II artifacts). Regardless, the dense, wild tropical vegetation retains the area's 1944 appearance and sense of place, thus faithfully reflecting its historical association with the horrific slaughter of innocent Chamorros that occurred there. This setting continues to evoke the feeling and memories of the suffering of and sacrifices made by the indigenous population during the Japanese occupation of the island.

Since World War II, the area surrounding the site has been converted to largely undeveloped residential lots with some tracts of land used for cattle grazing. The Chagui'an Massacre Site remains undeveloped and retains the thick jungle growth and flat limestone topography analogous to that encountered by World War II soldiers. Except for a small clearing accommodating a single-family dwelling close to the southeast boundary, the site is covered with dense tropical vegetation (e.g., Cocos nucifera, Hibiscus tiliaceus, Epipremnum pinnatum, Leucaena leucocephala, and Nephrolepsis sp.).

Regardless of the relatively minor transformations of the surrounding landscape in the 70 years since 1944, the jungle continues to convey the feeling and association of the traumatic event that occurred at this location.