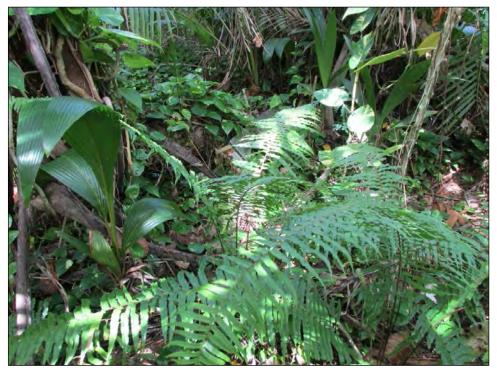

#### **Summary Paragraph**

The Chagui'an Massacre Site is in the northern municipality of Yigo on the island of Guam, a U.S. Unincorporated Territory (Figure 1). The site encompasses 1.94 acres of mostly unoccupied and undeveloped land in a small rural community known as Chagui'an, the traditional Chamorro place name for the area. The Chagui'an Massacre Site is just north of Chalan Emsley, a small residential street diverging west off Guam Highway 9 approximately a kilometer northwest of the main entrance to Andersen Air Force Base. Access to the site is gained by proceeding roughly 880 m east on Chalan Emsley before turning north to traverse approximately 100 m through the thick jungle bordering the paved road. There are no known physical remains of the massacre (e.g., human remains, a trail, World War II artifacts). Regardless, the dense, wild tropical vegetation retains the area's 1944 appearance and sense of place, thus faithfully reflecting its historical association with the horrific slaughter of innocent Chamorros that occurred there. This setting continues to evoke the feeling and memories of the suffering of and sacrifices made by the indigenous population during the Japanese occupation of the island.

Since World War II, the area surrounding the site has been converted to largely undeveloped residential lots with some tracts of land used for cattle grazing. The Chagui'an Massacre Site remains undeveloped and retains the thick jungle growth and flat limestone topography analogous to that encountered by World War II soldiers. Except for a small clearing accommodating a single-family dwelling close to the southeast boundary, the site is covered with dense tropical vegetation (e.g., Cocos nucifera, Hibiscus tiliaceus, Epipremnum pinnatum, Leucaena leucocephala, and Nephrolepsis sp.).

GU\_Guam\_ChaguianMassacreSite\_0005 Example of vegetation cover throughout the survey area, facing south.

GU\_GuamChaguianMassacreSite\_0006
Example of vegetation cover throughout the survey area, facing east.