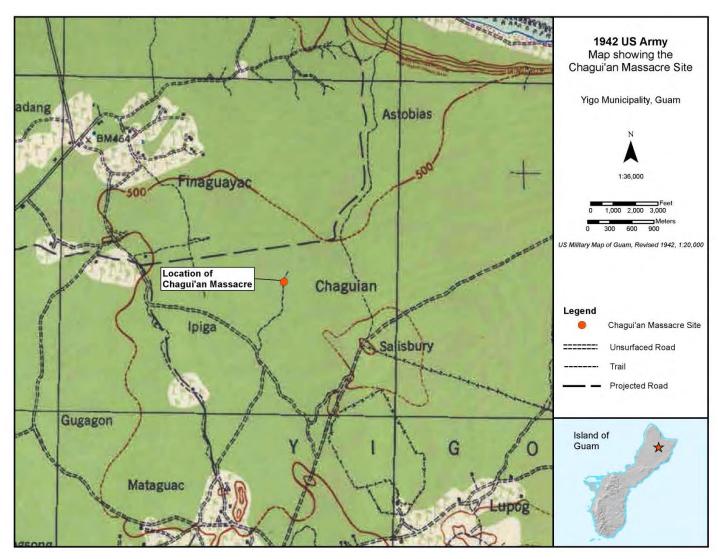

#### **Summary Paragraph**

The Chagui'an Massacre Site is in the northern municipality of Yigo on the island of Guam, a U.S. Unincorporated Territory (Figure 1). The site encompasses 1.94 acres of mostly unoccupied and undeveloped land in a small rural community known as Chagui'an, the traditional Chamorro place name for the area. The Chagui'an Massacre Site is just north of Chalan Emsley, a small residential street diverging west off Guam Highway 9 approximately a kilometer northwest of the main entrance to Andersen Air Force Base. Access to the site is gained by proceeding roughly 880 m east on Chalan Emsley before turning north to traverse approximately 100 m through the thick jungle bordering the paved road. There are no known physical remains of the massacre (e.g., human remains, a trail, World War II artifacts). Regardless, the dense, wild tropical vegetation retains the area's 1944 appearance and sense of place, thus faithfully reflecting its historical association with the horrific slaughter of innocent Chamorros that occurred there. This setting continues to evoke the feeling and memories of the suffering of and sacrifices made by the indigenous population during the Japanese occupation of the island.

Verbal Boundary Description (Describe the boundaries of the property.)

The boundary of the Chagui'an Massacre Site is indicated by the polygon on the accompanying USGS map (Figure 1). The boundary is centered on UTM reference point 271558E, 1501302N (projection WGS1984 UTM Zone 55N) and has a site diameter of 100 m to encompass 1.94 acres. This boundary includes portions of eight privately-owned residential lots: L7125-17-1, L7125-17-R1, L7125-17-R/W, L7125-R23-R/W, L7125-24, L7125-R28, L7125-25, and L7125-28.