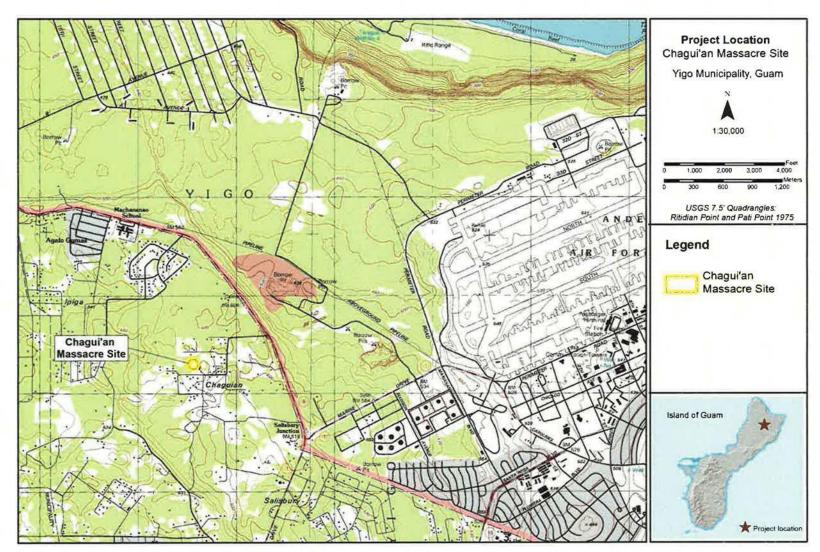

#### **Summary Paragraph**

The Chagui'an Massacre Site is in the northern municipality of Yigo on the island of Guam, a U.S. Unincorporated Territory (Figure 1). The site encompasses 1.94 acres of mostly unoccupied and undeveloped land in a small rural community known as Chagui'an, the traditional Chamorro place name for the area. The Chagui'an Massacre Site is just north of Chalan Emsley, a small residential street diverging west off Guam Highway 9 approximately a kilometer northwest of the main entrance to Andersen Air Force Base. Access to the site is gained by proceeding roughly 880 m east on Chalan Emsley before turning north to traverse approximately 100 m through the thick jungle bordering the paved road. There are no known physical remains of the massacre (e.g., human remains, a trail, World War II artifacts). Regardless, the dense, wild tropical vegetation retains the area's 1944 appearance and sense of place, thus faithfully reflecting its historical association with the horrific slaughter of innocent Chamorros that occurred there. This setting continues to evoke the feeling and memories of the suffering of and sacrifices made by the indigenous population during the Japanese occupation of the island.

Verbal Boundary Description (Describe the boundaries of the property.)

The boundary of the Chagui'an Massacre Site is indicated by the polygon on the accompanying USGS map (Figure 1). The boundary is centered on UTM reference point 271558E, 1501302N (projection WGS1984 UTM Zone 55N) and has a site diameter of 100 m to encompass 1.94 acres. This boundary includes portions of eight privately-owned residential lots: L7125-17-1, L7125-17-R1, L7125-17-R/W, L7125-R23-R/W, L7125-24, L7125-R28, L7125-25, and L7125-28.