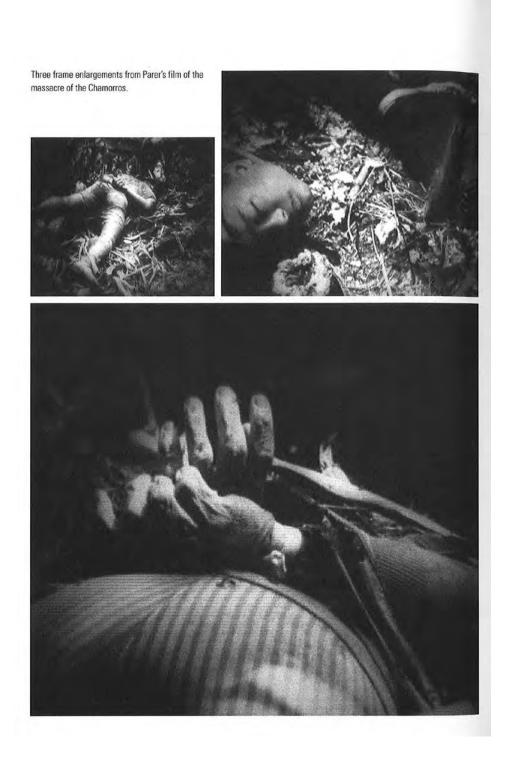

On 15 August 1944, about 2,000 Chamorros attended a requiem high mass preceded by a recitation of the rosary in memory of those massacred (Arnot and Johnson 1944b). Services were held by the only remaining Catholic priest on Guam, Father Oscar L. Calvo. The memorial service was filmed by Australian photojournalist, Damien P. Parer, who also filmed the bodies at the site of the atrocity (McDonald 2012:341). The massacre's historical significance continues to be remembered by the Chamorro population. On 12 April 2004, a memorial cross and signage listing the victim's names were erected to commemorate those who lost their lives at Chagui'an (Benevente 2014). This memorial park, a kilometer south of the massacre site, is administered by the Chagui'an Planning Committee and the Yigo Mayor's Office and owned by the Government of Guam.

The 1944 descriptions of the massacre site indicate the atrocity occurred beside this bullcart trail where it was shaded by several dokdok trees (breadfruit, Artocarpus altilis) (Flores 1978). The slaughtered remains were found spread across a few hundred yards (Arnot and Johnson 1944a) in three (Perry 1944) or four (Arnot and Johnson 1944a) groups on both sides of the trail. With one group in an abandoned Ford truck, the remaining bodies are variously described as being in thickets alongside the one-way jungle road (Worden 1944), in an open bomb crater (Arnot and Johnson 1944b), in a clearing (Young in Josephy 1946:91), and in the weeds on both sides of the trail (Perry 1944).

The bodies were in the weeds on both sides of a trail, 6 in one group, 23 in another group, and 13 in another group. Most of the heads had been completely severed although some were still attached. Decomposition was well underway although the features were not beyond recognition. The men's hands were bound behind their backs and it was apparent from the positions of the bodies that they had been beheaded while in the traditional Japanese kneeling position. [Perry 1944]