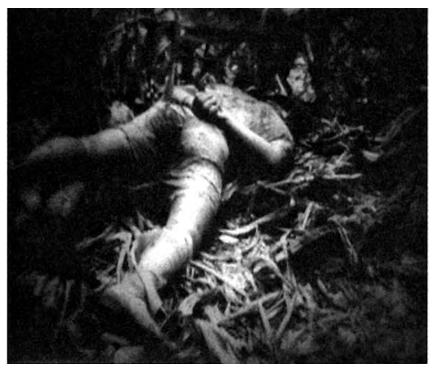

The bodies were in the weeds on both sides of a trail, 6 in one group, 23 in another group, and 13 in another group. Most of the heads had been completely severed although some were still attached. Decomposition was well underway although the features were not beyond recognition. The men's hands were bound behind their backs and it was apparent from the positions of the bodies that they had been beheaded while in the traditional Japanese kneeling position. [Perry 1944]

A gruesome depiction of the atrocity is provided by Private First Class Joe Young, a scout with the combat patrol, who states,

Suddenly, we came to a clearing. There, spread out on the ground, were about forty bodies of young men. They had their legs drawn up against their chests and had their arms tied behind their backs. They lay in awkward positions—on their sides and their stomachs, and on their knees—like swollen, purple lumps. And none of them had heads, they had all been decapitated. The heads lay like bowling balls all over the place.

Military reports and newspaper accounts relate that, before their execution by decapitation or shooting, the victim's hands were tied behind their back, some had their feet bound, and they were forced to kneel. "Large welts and tears on the backs" of some of the men indicates they were beaten before being killed (Worden 1944).