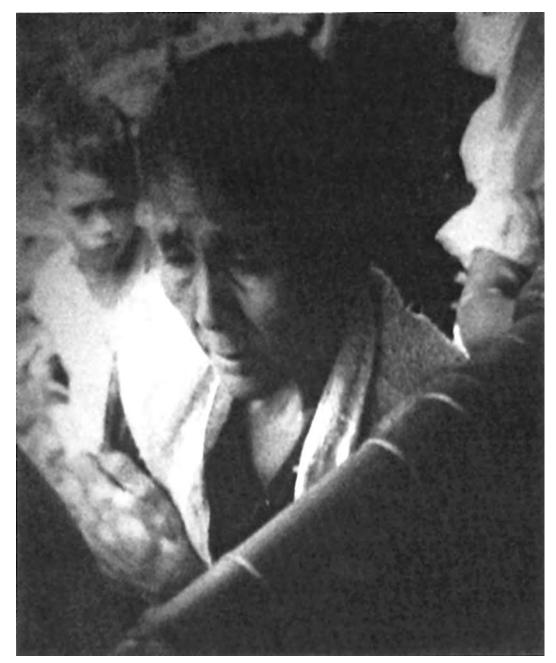

On 10 July, with the U.S. invasion imminent, General Takashina, ordered the evacuation of almost the entire Chamorro population<sup>8</sup> from their homes to be forcibly marched to internment camps, the largest of which was along the Manenggon River, near the southeast coast. The intent of this exodus may have been to assemble the civilians for their own safety, to prevent them from aiding enemy forces, or to congregate them for slaughter. Ten to fifteen thousand people, from infants to the elderly, carrying whatever possessions they could manage, were marched to camps at bayonet point over the course of several days and nights. Japanese military personnel beat anyone who left the path for food, water, or to rest while those who could not keep up were left behind to die. With no food, shelter, latrines, or medical supplies, and in the height of the season of torrential rains, survival became the chief occupation of those in the squalid camps. Japanese guards recruited able-bodied men and boys from the camps to carry food and supplies to outposts and build evermore defenses. There are no records of how many people died en route to or at Manenggon and the other camps in which they remained until released by U.S. forces on 31 July.