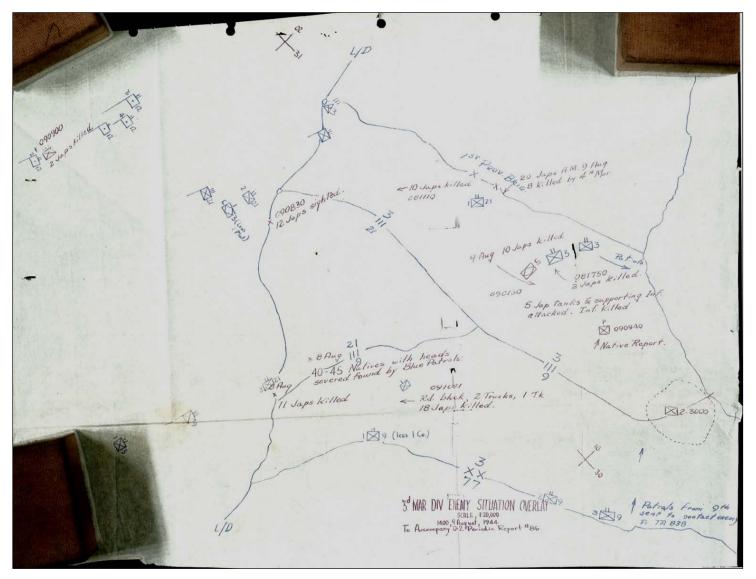

#### Boundary Justification (Explain why the boundaries were selected.)

The Chagui'an Massacre Site location and boundary were established through Geographic Information System (GIS)-based spatial analysis of primary historical sources produced by those who first encountered the massacre. These sources include the U.S. 3rd Marine Division conducting the reconnaissance of Guam's northern plateau during August 1944 and the war correspondents who visited the site immediately after its discovery.

The 3rd Marine Division provided specific data of the massacre site location on the 1942–1944 U.S. Marine Corps Special Air and Gunnery Target topographic quadrangle maps (Special Grid Maps); Situation Overlay maps based on the Special Grid Maps; and daily field logs (D-2 Journals). The Situation Overlay maps were produced by World War II U.S. ground troops to notate and mark troop movements, enemy encountered, and other findings to detail the information contained in their daily field logs. U.S. troops recorded this information directly onto sheets traced from the Special Grid Maps; hence, the Situation Overlay maps are based on the Special Grid Map's polyconic projection system.