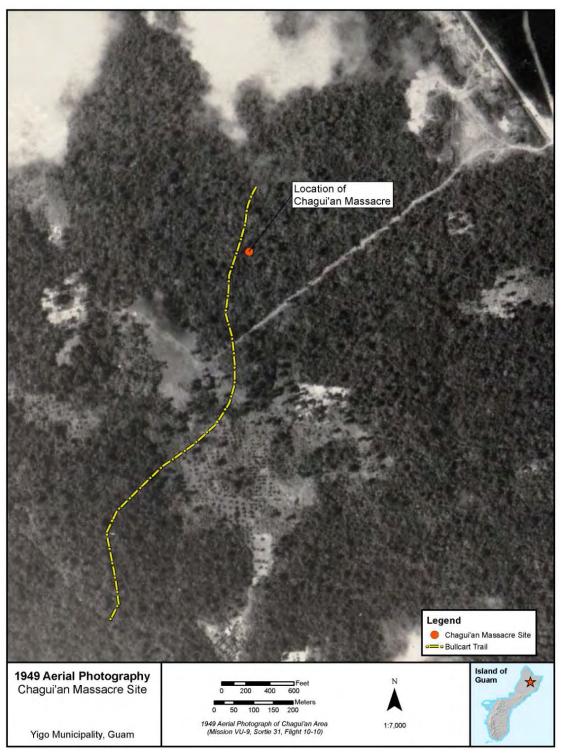

#### **Summary Paragraph**

The Chagui'an Massacre Site is in the northern municipality of Yigo on the island of Guam, a U.S. Unincorporated Territory (Figure 1). The site encompasses 1.94 acres of mostly unoccupied and undeveloped land in a small rural community known as Chagui'an, the traditional Chamorro place name for the area. The Chagui'an Massacre Site is just north of Chalan Emsley, a small residential street diverging west off Guam Highway 9 approximately a kilometer northwest of the main entrance to Andersen Air Force Base. Access to the site is gained by proceeding roughly 880 m east on Chalan Emsley before turning north to traverse approximately 100 m through the thick jungle bordering the paved road. There are no known physical remains of the massacre (e.g., human remains, a trail, World War II artifacts). Regardless, the dense, wild tropical vegetation retains the area's 1944 appearance and sense of place, thus faithfully reflecting its historical association with the horrific slaughter of innocent Chamorros that occurred there. This setting continues to evoke the feeling and memories of the suffering of and sacrifices made by the indigenous population during the Japanese occupation of the island.

During the first half of the 20th century, the Chagui'an area was heavily jungled and uninhabited. The local population may have entered the area to forage for economically useful plants or hunt coconut crabs and wild pigs. Travelers heading to Tarague (Talagi) to the north or to the south edge of the Yigo village area, traversed across Chagui'an via a bullcart trail (also called the Chagui'an Trail and Tarague Trail), "a much used unpaved road which ran from Yigo to Tarague point by way of Chaguian and Fineguayac" (Flores 1978).

The 1944 descriptions of the massacre site indicate the atrocity occurred beside this bullcart trail where it was shaded by several dokdok trees (breadfruit, Artocarpus altilis) (Flores 1978). The slaughtered remains were found spread across a few hundred yards (Arnot and Johnson 1944a) in three (Perry 1944) or four (Arnot and Johnson 1944a) groups on both sides of the trail. With one group in an abandoned Ford truck, the remaining bodies are variously described as being in thickets alongside the one-way jungle road (Worden 1944), in an open bomb crater (Arnot and Johnson 1944b), in a clearing (Young in Josephy 1946:91), and in the weeds on both sides of the trail (Perry 1944).

Verbal Boundary Description (Describe the boundaries of the property.)

The boundary of the Chagui'an Massacre Site is indicated by the polygon on the accompanying USGS map (Figure 1). The boundary is centered on UTM reference point 271558E, 1501302N (projection WGS1984 UTM Zone 55N) and has a site diameter of 100 m to encompass 1.94 acres. This boundary includes portions of eight privately-owned residential lots: L7125-17-1, L7125-17-R1, L7125-17-R/W, L7125-R23-R/W, L7125-24, L7125-R28, L7125-25, and L7125-28.