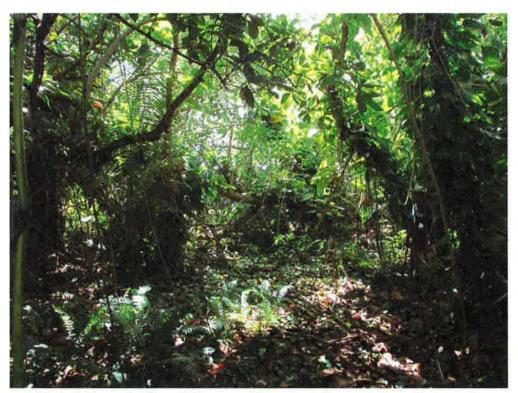

#### **Summary Paragraph**

The Chagui'an Massacre Site is in the northern municipality of Yigo on the island of Guam, a U.S. Unincorporated Territory (Figure 1). The site encompasses 1.94 acres of mostly unoccupied and undeveloped land in a small rural community known as Chagui'an, the traditional Chamorro place name for the area. The Chagui'an Massacre Site is just north of Chalan Emsley, a small residential street diverging west off Guam Highway 9 approximately a kilometer northwest of the main entrance to Andersen Air Force Base. Access to the site is gained by proceeding roughly 880 m east on Chalan Emsley before turning north to traverse approximately 100 m through the thick jungle bordering the paved road. There are no known physical remains of the massacre (e.g., human remains, a trail, World War II artifacts). Regardless, the dense, wild tropical vegetation retains the area's 1944 appearance and sense of place, thus faithfully reflecting its historical association with the horrific slaughter of innocent Chamorros that occurred there. This setting continues to evoke the feeling and memories of the suffering of and sacrifices made by the indigenous population during the Japanese occupation of the island.

Since World War II, the area surrounding the site has been converted to largely undeveloped residential lots with some tracts of land used for cattle grazing. The Chagui'an Massacre Site remains undeveloped and retains the thick jungle growth and flat limestone topography analogous to that encountered by World War II soldiers. Except for a small clearing accommodating a single-family dwelling close to the southeast boundary, the site is covered with dense tropical vegetation (e.g., Cocos nucifera, Hibiscus tiliaceus, Epipremnum pinnatum, Leucaena leucocephala, and Nephrolepsis sp.).