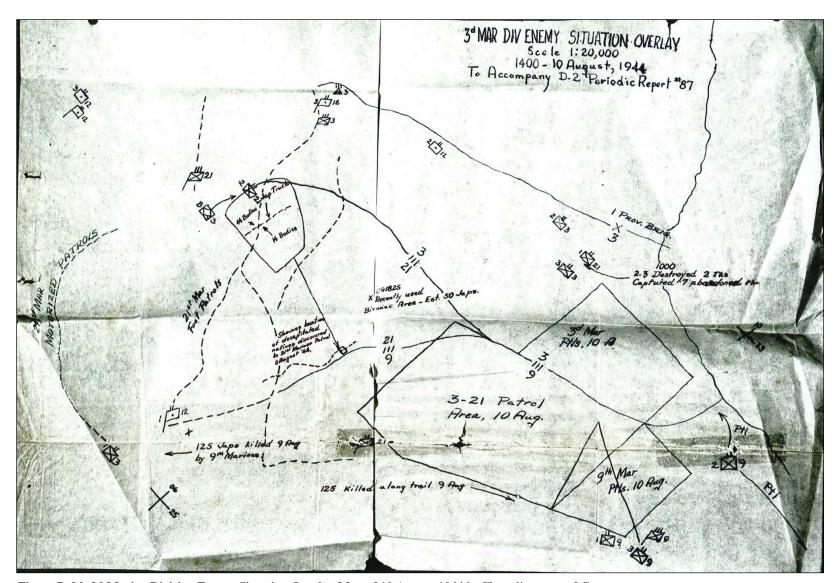

#### Boundary Justification (Explain why the boundaries were selected.)

The Chagui'an Massacre Site location and boundary were established through Geographic Information System (GIS)-based spatial analysis of primary historical sources produced by those who first encountered the massacre. These sources include the U.S. 3rd Marine Division conducting the reconnaissance of Guam's northern plateau during August 1944 and the war correspondents who visited the site immediately after its discovery.

The 3rd Marine Division provided specific data of the massacre site location on the 1942–1944 U.S. Marine Corps Special Air and Gunnery Target topographic quadrangle maps (Special Grid Maps); Situation Overlay maps based on the Special Grid Maps; and daily field logs (D-2 Journals). The Situation Overlay maps were produced by World War II U.S. ground troops to notate and mark troop movements, enemy encountered, and other findings to detail the information contained in their daily field logs. U.S. troops recorded this information directly onto sheets traced from the Special Grid Maps; hence, the Situation Overlay maps are based on the Special Grid Map's polyconic projection system.