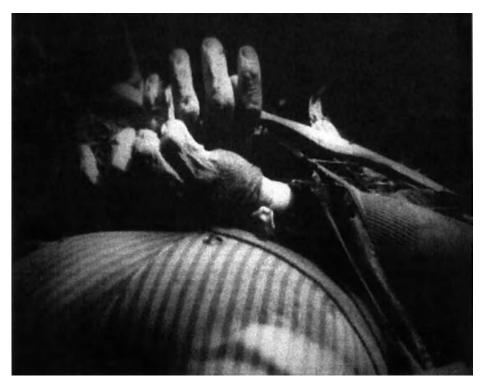

The bodies were in the weeds on both sides of a trail, 6 in one group, 23 in another group, and 13 in another group. Most of the heads had been completely severed although some were still attached. Decomposition was well underway although the features were not beyond recognition. The men's hands were bound behind their backs and it was apparent from the positions of the bodies that they had been beheaded while in the traditional Japanese kneeling position. [Perry 1944]

Military reports and newspaper accounts relate that, before their execution by decapitation or shooting, the victim's hands were tied behind their back, some had their feet bound, and they were forced to kneel. "Large welts and tears on the backs" of some of the men indicates they were beaten before being killed (Worden 1944).