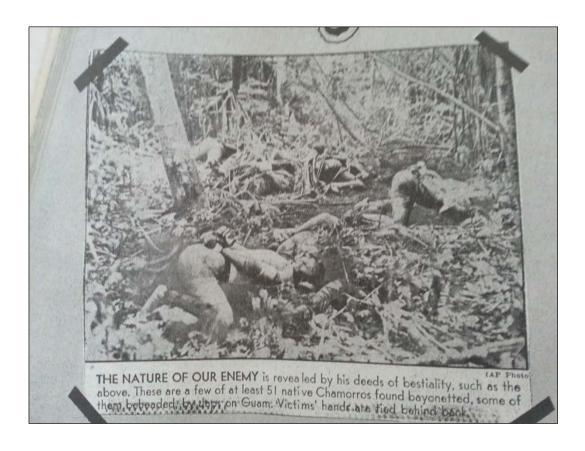

The Chagui'an Massacre Site is nominated to the National Register of Historic Places at the local, regional, and national level under Criterion A. Chagui'an represents the intense suffering and hardship endured by the indigenous population (Chamorros) of the U.S. Unincorporated territory of Guam during the 31 month Japanese wartime occupation of the island. Of the many incidents of Japanese military brutality on Guam, the largest known single act of violence is the beheading of 45 Chamorros by the Imperial Japanese Army at Chagui'an. The massacre site exemplifies the atrocities committed on Micronesian populations in the Pacific Theater of Operations and epitomizes the tragic extremes that can be inflicted on small, marginalized, native populations without political authority or the prerogative of military sanction in global conflicts. Chagui'an is one of only a handful of war-related massacres of civilians that occurred on U.S. soil during World War II.

The bodies were in the weeds on both sides of a trail, 6 in one group, 23 in another group, and 13 in another group. Most of the heads had been completely severed although some were still attached. Decomposition was well underway although the features were not beyond recognition. The men's hands were bound behind their backs and it was apparent from the positions of the bodies that they had been beheaded while in the traditional Japanese kneeling position. [Perry 1944]

A gruesome depiction of the atrocity is provided by Private First Class Joe Young, a scout with the combat patrol, who states,

Suddenly, we came to a clearing. There, spread out on the ground, were about forty bodies of young men. They had their legs drawn up against their chests and had their arms tied behind their backs. They lay in awkward positions—on their sides and their stomachs, and on their knees—like swollen, purple lumps. And none of them had heads, they had all been decapitated. The heads lay like bowling balls all over the place.

There was a truck nearby with more bodies and lopped-off heads in it. It looked as if the Japs had been loading all the bodies and heads into the truck, but had been frightened away and had left everything behind. [Josephy 1946:91]

Military reports and newspaper accounts relate that, before their execution by decapitation or shooting, the victim's hands were tied behind their back, some had their feet bound, and they were forced to kneel. "Large welts and tears on the backs" of some of the men indicates they were beaten before being killed (Worden 1944).