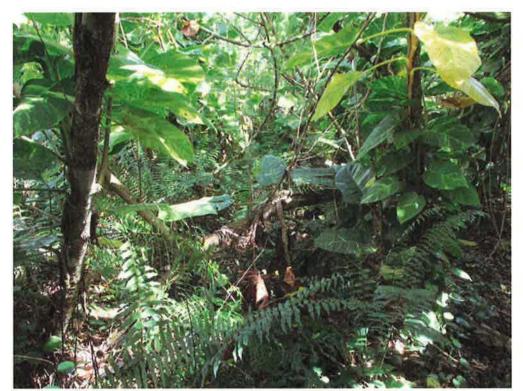

Since World War II, the area surrounding the site has been converted to largely undeveloped residential lots with some tracts of land used for cattle grazing. The Chagui'an Massacre Site remains undeveloped and retains the thick jungle growth and flat limestone topography analogous to that encountered by World War II soldiers. Except for a small clearing accommodating a single-family dwelling close to the southeast boundary, the site is covered with dense tropical vegetation (e.g., Cocos nucifera, Hibiscus tiliaceus, Epipremnum pinnatum, Leucaena leucocephala, and Nephrolepsis sp.).

GU\_Guam\_ChaguianMassacreSite\_0005 Example of vegetation cover throughout the survey area, facing south.

GU\_GuamChaguianMassacreSite\_0006
Example of vegetation cover throughout the survey area, facing east.