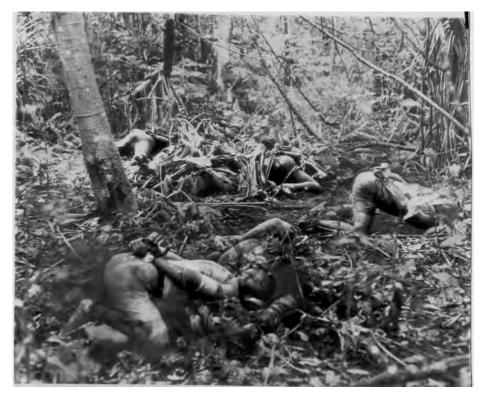

The 1944 descriptions of the massacre site indicate the atrocity occurred beside this bullcart trail where it was shaded by several dokdok trees (breadfruit, Artocarpus altilis) (Flores 1978). The slaughtered remains were found spread across a few hundred yards (Arnot and Johnson 1944a) in three (Perry 1944) or four (Arnot and Johnson 1944a) groups on both sides of the trail. With one group in an abandoned Ford truck, the remaining bodies are variously described as being in thickets alongside the one-way jungle road (Worden 1944), in an open bomb crater (Arnot and Johnson 1944b), in a clearing (Young in Josephy 1946:91), and in the weeds on both sides of the trail (Perry 1944).

The bodies were in the weeds on both sides of a trail, 6 in one group, 23 in another group, and 13 in another group. Most of the heads had been completely severed although some were still attached. Decomposition was well underway although the features were not beyond recognition. The men's hands were bound behind their backs and it was apparent from the positions of the bodies that they had been beheaded while in the traditional Japanese kneeling position. [Perry 1944]

A gruesome depiction of the atrocity is provided by Private First Class Joe Young, a scout with the combat patrol, who states,

Suddenly, we came to a clearing. There, spread out on the ground, were about forty bodies of young men. They had their legs drawn up against their chests and had their arms tied behind their backs. They lay in awkward positions—on their sides and their stomachs, and on their knees—like swollen, purple lumps. And none of them had heads, they had all been decapitated. The heads lay like bowling balls all over the place.

There was a truck nearby with more bodies and lopped-off heads in it. It looked as if the Japs had been loading all the bodies and heads into the truck, but had been frightened away and had left everything behind. [Josephy 1946:91]