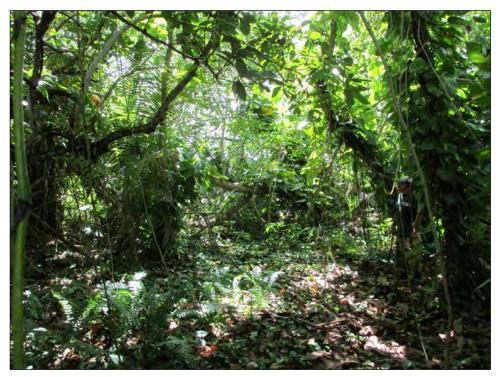

#### **Summary Paragraph**

The Chagui'an Massacre Site is in the northern municipality of Yigo on the island of Guam, a U.S. Unincorporated Territory (Figure 1). The site encompasses 1.94 acres of mostly unoccupied and undeveloped land in a small rural community known as Chagui'an, the traditional Chamorro place name for the area. The Chagui'an Massacre Site is just north of Chalan Emsley, a small residential street diverging west off Guam Highway 9 approximately a kilometer northwest of the main entrance to Andersen Air Force Base. Access to the site is gained by proceeding roughly 880 m east on Chalan Emsley before turning north to traverse approximately 100 m through the thick jungle bordering the paved road. There are no known physical remains of the massacre (e.g., human remains, a trail, World War II artifacts). Regardless, the dense, wild tropical vegetation retains the area's 1944 appearance and sense of place, thus faithfully reflecting its historical association with the horrific slaughter of innocent Chamorros that occurred there. This setting continues to evoke the feeling and memories of the suffering of and sacrifices made by the indigenous population during the Japanese occupation of the island.

Since World War II, the area surrounding the site has been converted to largely undeveloped residential lots with some tracts of land used for cattle grazing. The Chagui'an Massacre Site remains undeveloped and retains the thick jungle growth and flat limestone topography analogous to that encountered by World War II soldiers. Except for a small clearing accommodating a single-family dwelling close to the southeast boundary, the site is covered with dense tropical vegetation (e.g., Cocos nucifera, Hibiscus tiliaceus, Epipremnum pinnatum, Leucaena leucocephala, and Nephrolepsis sp.).

GU\_Guam\_ChaguianMassacreSite\_0001

Overview of Chagul'an Massacre Site from site center point, camera facing north.

GU\_Guam\_ChaguianMassacreSite\_0002

Overview of Chagui'an Massacre Site from site center point, camera facing east.

GU\_Guam\_ChaguianMassacreSite\_0003

Overview of Chagul'an Massacre Site from site center point, camera facing south.

GU\_Guam\_ChaguianMassacreSite\_0004

Overview of Chagul'an Massacre Site from site center point, camera facing west.