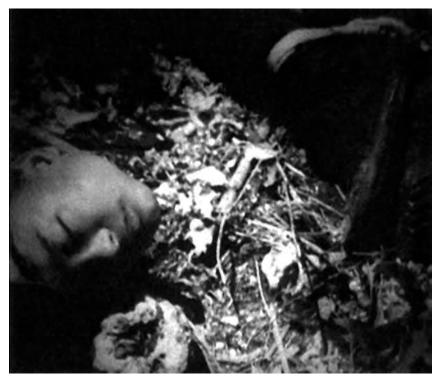

The bodies were in the weeds on both sides of a trail, 6 in one group, 23 in another group, and 13 in another group. Most of the heads had been completely severed although some were still attached. Decomposition was well underway although the features were not beyond recognition. The men's hands were bound behind their backs and it was apparent from the positions of the bodies that they had been beheaded while in the traditional Japanese kneeling position. [Perry 1944]

A gruesome depiction of the atrocity is provided by Private First Class Joe Young, a scout with the combat patrol, who states,

Suddenly, we came to a clearing. There, spread out on the ground, were about forty bodies of young men. They had their legs drawn up against their chests and had their arms tied behind their backs. They lay in awkward positions—on their sides and their stomachs, and on their knees—like swollen, purple lumps. And none of them had heads, they had all been decapitated. The heads lay like bowling balls all over the place.

Military reports and newspaper accounts relate that, before their execution by decapitation or shooting, the victim's hands were tied behind their back, some had their feet bound, and they were forced to kneel. "Large welts and tears on the backs" of some of the men indicates they were beaten before being killed (Worden 1944).