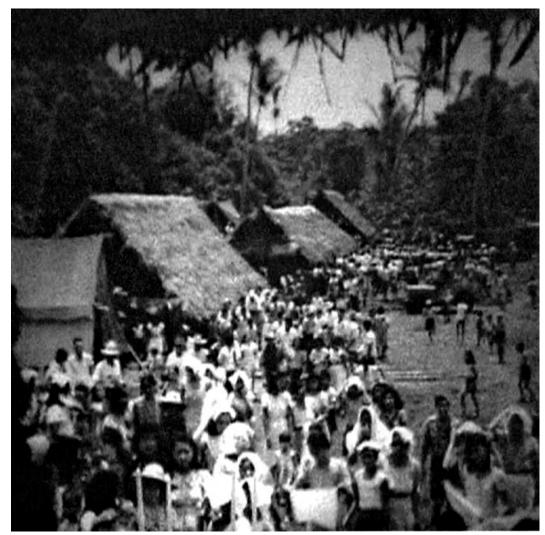

On 10 July, with the U.S. invasion imminent, General Takashina, ordered the evacuation of almost the entire Chamorro population<sup>8</sup> from their homes to be forcibly marched to internment camps, the largest of which was along the Manenggon River, near the southeast coast. The intent of this exodus may have been to assemble the civilians for their own safety, to prevent them from aiding enemy forces, or to congregate them for slaughter. Ten to fifteen thousand people, from infants to the elderly, carrying whatever possessions they could manage, were marched to camps at bayonet point over the course of several days and nights. Japanese military personnel beat anyone who left the path for food, water, or to rest while those who could not keep up were left behind to die. With no food, shelter, latrines, or medical supplies, and in the height of the season of torrential rains, survival became the chief occupation of those in the squalid camps. Japanese guards recruited able-bodied men and boys from the camps to carry food and supplies to outposts and build evermore defenses. There are no records of how many people died en route to or at Manenggon and the other camps in which they remained until released by U.S. forces on 31 July.