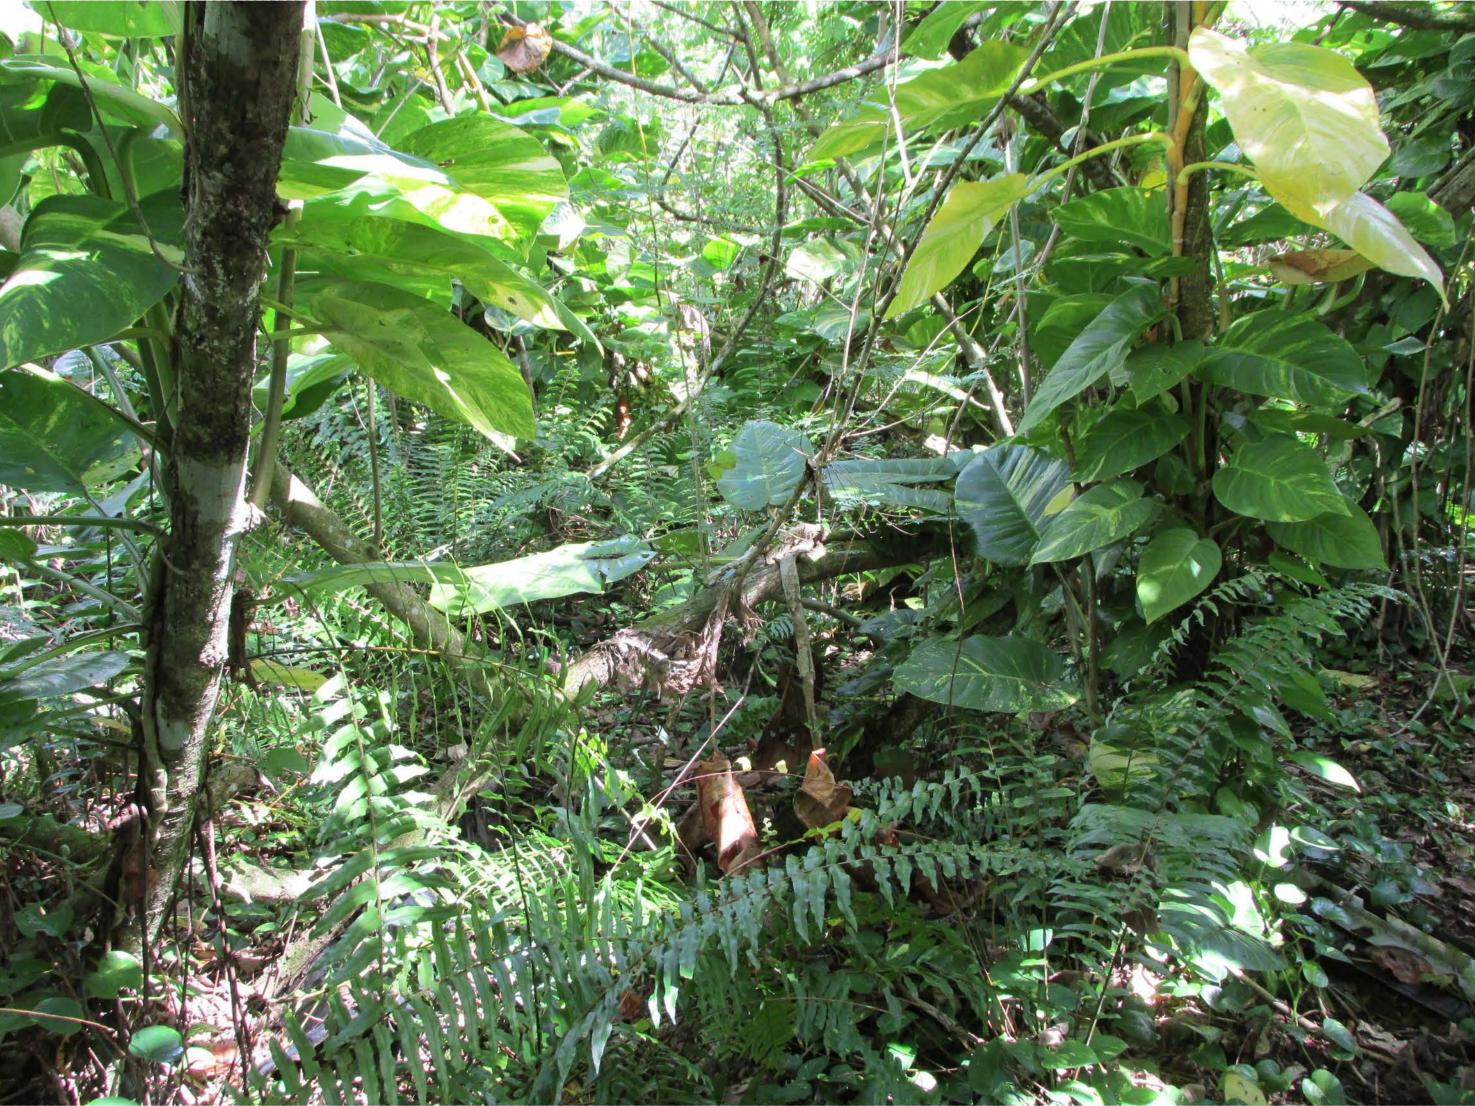

#### **Summary Paragraph**

The Chagui'an Massacre Site is in the northern municipality of Yigo on the island of Guam, a U.S. Unincorporated Territory (Figure 1). The site encompasses 1.94 acres of mostly unoccupied and undeveloped land in a small rural community known as Chagui'an, the traditional Chamorro place name for the area. The Chagui'an Massacre Site is just north of Chalan Emsley, a small residential street diverging west off Guam Highway 9 approximately a kilometer northwest of the main entrance to Andersen Air Force Base. Access to the site is gained by proceeding roughly 880 m east on Chalan Emsley before turning north to traverse approximately 100 m through the thick jungle bordering the paved road. There are no known physical remains of the massacre (e.g., human remains, a trail, World War II artifacts). Regardless, the dense, wild tropical vegetation retains the area's 1944 appearance and sense of place, thus faithfully reflecting its historical association with the horrific slaughter of innocent Chamorros that occurred there. This setting continues to evoke the feeling and memories of the suffering of and sacrifices made by the indigenous population during the Japanese occupation of the island.

Since World War II, the area surrounding the site has been converted to largely undeveloped residential lots with some tracts of land used for cattle grazing. The Chagui'an Massacre Site remains undeveloped and retains the thick jungle growth and flat limestone topography analogous to that encountered by World War II soldiers. Except for a small clearing accommodating a single-family dwelling close to the southeast boundary, the site is covered with dense tropical vegetation (e.g., Cocos nucifera, Hibiscus tiliaceus, Epipremnum pinnatum, Leucaena leucocephala, and Nephrolepsis sp.).