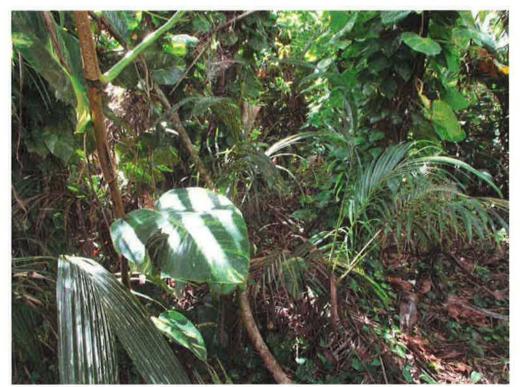

Since World War II, the area surrounding the site has been converted to largely undeveloped residential lots with some tracts of land used for cattle grazing. The Chagui'an Massacre Site remains undeveloped and retains the thick jungle growth and flat limestone topography analogous to that encountered by World War II soldiers. Except for a small clearing accommodating a single-family dwelling close to the southeast boundary, the site is covered with dense tropical vegetation (e.g., Cocos nucifera, Hibiscus tiliaceus, Epipremnum pinnatum, Leucaena leucocephala, and Nephrolepsis sp.).

GU\_Guam\_ChaguianMassacreSite\_0005 Example of vegetation cover throughout the survey area, facing south.

GU\_GuamChaguianMassacreSite\_0006
Example of vegetation cover throughout the survey area, facing east.