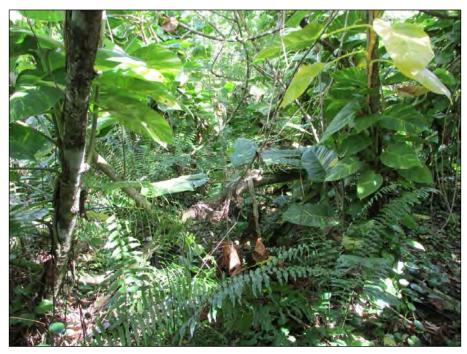

Since World War II, the area surrounding the site has been converted to largely undeveloped residential lots with some tracts of land used for cattle grazing. The Chagui'an Massacre Site remains undeveloped and retains the thick jungle growth and flat limestone topography analogous to that encountered by World War II soldiers. Except for a small clearing accommodating a single-family dwelling close to the southeast boundary, the site is covered with dense tropical vegetation (e.g., Cocos nucifera, Hibiscus tiliaceus, Epipremnum pinnatum, Leucaena leucocephala, and Nephrolepsis sp.).

GU\_Guam\_ChaguianMassacreSite\_0005 Example of vegetation cover throughout the survey area, facing south.

GU\_GuamChaguianMassacreSite\_0006
Example of vegetation cover throughout the survey area, facing east.