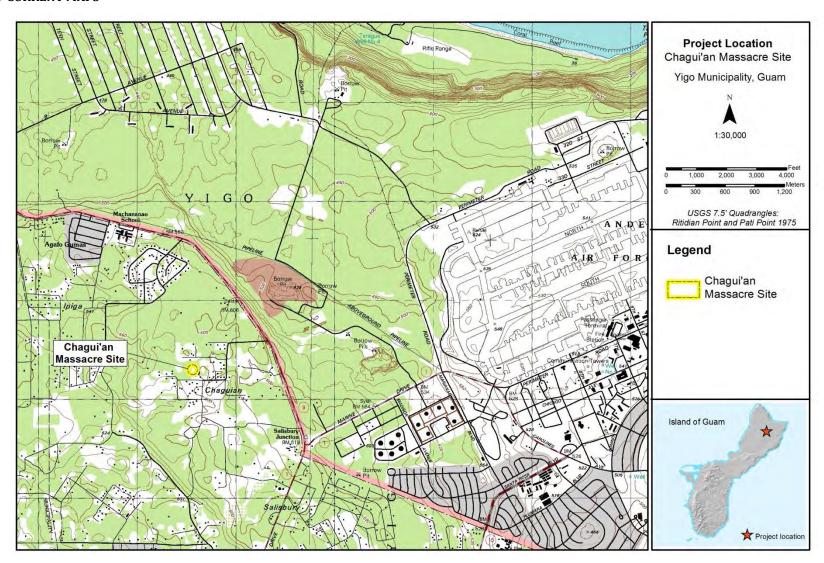

#### **Summary Paragraph**

The Chagui'an Massacre Site is in the northern municipality of Yigo on the island of Guam, a U.S. Unincorporated Territory (Figure 1). The site encompasses 1.94 acres of mostly unoccupied and undeveloped land in a small rural community known as Chagui'an, the traditional Chamorro place name for the area. The Chagui'an Massacre Site is just north of Chalan Emsley, a small residential street diverging west off Guam Highway 9 approximately a kilometer northwest of the main entrance to Andersen Air Force Base. Access to the site is gained by proceeding roughly 880 m east on Chalan Emsley before turning north to traverse approximately 100 m through the thick jungle bordering the paved road. There are no known physical remains of the massacre (e.g., human remains, a trail, World War II artifacts). Regardless, the dense, wild tropical vegetation retains the area's 1944 appearance and sense of place, thus faithfully reflecting its historical association with the horrific slaughter of innocent Chamorros that occurred there. This setting continues to evoke the feeling and memories of the suffering of and sacrifices made by the indigenous population during the Japanese occupation of the island.

Verbal Boundary Description (Describe the boundaries of the property.)

The boundary of the Chagui'an Massacre Site is indicated by the polygon on the accompanying USGS map (Figure 1). The boundary is centered on UTM reference point 271558E, 1501302N (projection WGS1984 UTM Zone 55N) and has a site diameter of 100 m to encompass 1.94 acres. This boundary includes portions of eight privately-owned residential lots: L7125-17-1, L7125-17-R1, L7125-17-R/W, L7125-R23-R/W, L7125-24, L7125-R28, L7125-25, and L7125-28.