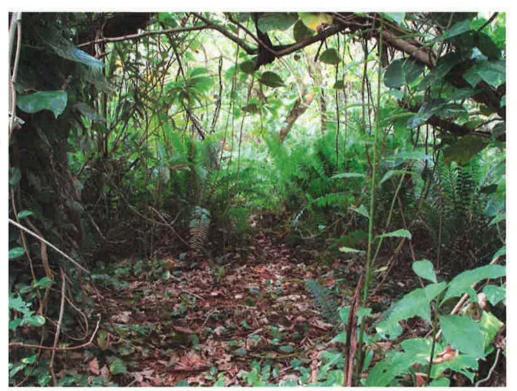

#### **Summary Paragraph**

The Chagui'an Massacre Site is in the northern municipality of Yigo on the island of Guam, a U.S. Unincorporated Territory (Figure 1). The site encompasses 1.94 acres of mostly unoccupied and undeveloped land in a small rural community known as Chagui'an, the traditional Chamorro place name for the area. The Chagui'an Massacre Site is just north of Chalan Emsley, a small residential street diverging west off Guam Highway 9 approximately a kilometer northwest of the main entrance to Andersen Air Force Base. Access to the site is gained by proceeding roughly 880 m east on Chalan Emsley before turning north to traverse approximately 100 m through the thick jungle bordering the paved road. There are no known physical remains of the massacre (e.g., human remains, a trail, World War II artifacts). Regardless, the dense, wild tropical vegetation retains the area's 1944 appearance and sense of place, thus faithfully reflecting its historical association with the horrific slaughter of innocent Chamorros that occurred there. This setting continues to evoke the feeling and memories of the suffering of and sacrifices made by the indigenous population during the Japanese occupation of the island.

Since World War II, the area surrounding the site has been converted to largely undeveloped residential lots with some tracts of land used for cattle grazing. The Chagui'an Massacre Site remains undeveloped and retains the thick jungle growth and flat limestone topography analogous to that encountered by World War II soldiers. Except for a small clearing accommodating a single-family dwelling close to the southeast boundary, the site is covered with dense tropical vegetation (e.g., Cocos nucifera, Hibiscus tiliaceus, Epipremnum pinnatum, Leucaena leucocephala, and Nephrolepsis sp.).