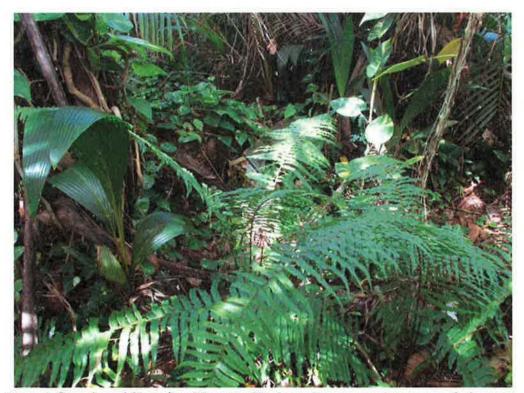

#### **Summary Paragraph**

The Chagui'an Massacre Site is in the northern municipality of Yigo on the island of Guam, a U.S. Unincorporated Territory (Figure 1). The site encompasses 1.94 acres of mostly unoccupied and undeveloped land in a small rural community known as Chagui'an, the traditional Chamorro place name for the area. The Chagui'an Massacre Site is just north of Chalan Emsley, a small residential street diverging west off Guam Highway 9 approximately a kilometer northwest of the main entrance to Andersen Air Force Base. Access to the site is gained by proceeding roughly 880 m east on Chalan Emsley before turning north to traverse approximately 100 m through the thick jungle bordering the paved road. There are no known physical remains of the massacre (e.g., human remains, a trail, World War II artifacts). Regardless, the dense, wild tropical vegetation retains the area's 1944 appearance and sense of place, thus faithfully reflecting its historical association with the horrific slaughter of innocent Chamorros that occurred there. This setting continues to evoke the feeling and memories of the suffering of and sacrifices made by the indigenous population during the Japanese occupation of the island.

Since World War II, the area surrounding the site has been converted to largely undeveloped residential lots with some tracts of land used for cattle grazing. The Chagui'an Massacre Site remains undeveloped and retains the thick jungle growth and flat limestone topography analogous to that encountered by World War II soldiers. Except for a small clearing accommodating a single-family dwelling close to the southeast boundary, the site is covered with dense tropical vegetation (e.g., Cocos nucifera, Hibiscus tiliaceus, Epipremnum pinnatum, Leucaena leucocephala, and Nephrolepsis sp.).