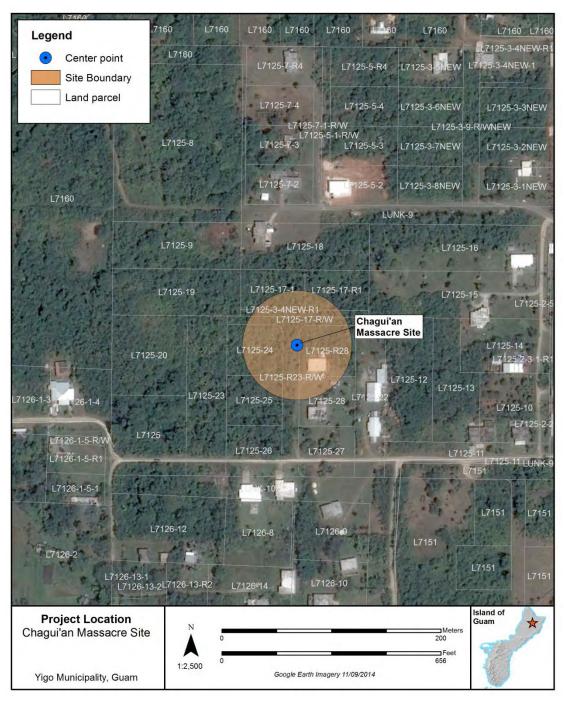

Verbal Boundary Description (Describe the boundaries of the property.)

The boundary of the Chagui'an Massacre Site is indicated by the polygon on the accompanying USGS map (Figure 1). The boundary is centered on UTM reference point 271558E, 1501302N (projection WGS1984 UTM Zone 55N) and has a site diameter of 100 m to encompass 1.94 acres. This boundary includes portions of eight privately-owned residential lots: L7125-17-1, L7125-17-R1, L7125-17-R/W, L7125-R23-R/W, L7125-24, L7125-R28, L7125-25, and L7125-28.