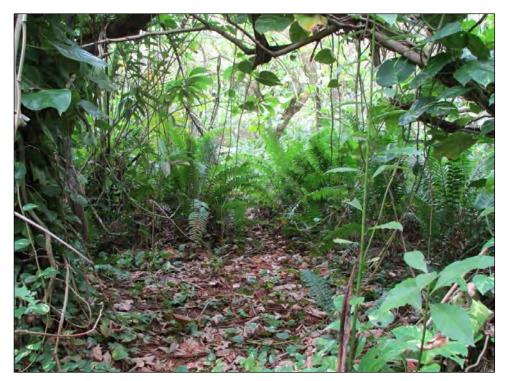

#### **Summary Paragraph**

The Chagui'an Massacre Site is in the northern municipality of Yigo on the island of Guam, a U.S. Unincorporated Territory (Figure 1). The site encompasses 1.94 acres of mostly unoccupied and undeveloped land in a small rural community known as Chagui'an, the traditional Chamorro place name for the area. The Chagui'an Massacre Site is just north of Chalan Emsley, a small residential street diverging west off Guam Highway 9 approximately a kilometer northwest of the main entrance to Andersen Air Force Base. Access to the site is gained by proceeding roughly 880 m east on Chalan Emsley before turning north to traverse approximately 100 m through the thick jungle bordering the paved road. There are no known physical remains of the massacre (e.g., human remains, a trail, World War II artifacts). Regardless, the dense, wild tropical vegetation retains the area's 1944 appearance and sense of place, thus faithfully reflecting its historical association with the horrific slaughter of innocent Chamorros that occurred there. This setting continues to evoke the feeling and memories of the suffering of and sacrifices made by the indigenous population during the Japanese occupation of the island.

Since World War II, the area surrounding the site has been converted to largely undeveloped residential lots with some tracts of land used for cattle grazing. The Chagui'an Massacre Site remains undeveloped and retains the thick jungle growth and flat limestone topography analogous to that encountered by World War II soldiers. Except for a small clearing accommodating a single-family dwelling close to the southeast boundary, the site is covered with dense tropical vegetation (e.g., Cocos nucifera, Hibiscus tiliaceus, Epipremnum pinnatum, Leucaena leucocephala, and Nephrolepsis sp.).

GU\_Guam\_ChaguianMassacreSite\_0001

Overview of Chagul'an Massacre Site from site center point, camera facing north.

GU\_Guam\_ChaguianMassacreSite\_0002

Overview of Chagui'an Massacre Site from site center point, camera facing east.

GU\_Guam\_ChaguianMassacreSite\_0003

Overview of Chagul'an Massacre Site from site center point, camera facing south.

GU\_Guam\_ChaguianMassacreSite\_0004

Overview of Chagul'an Massacre Site from site center point, camera facing west.