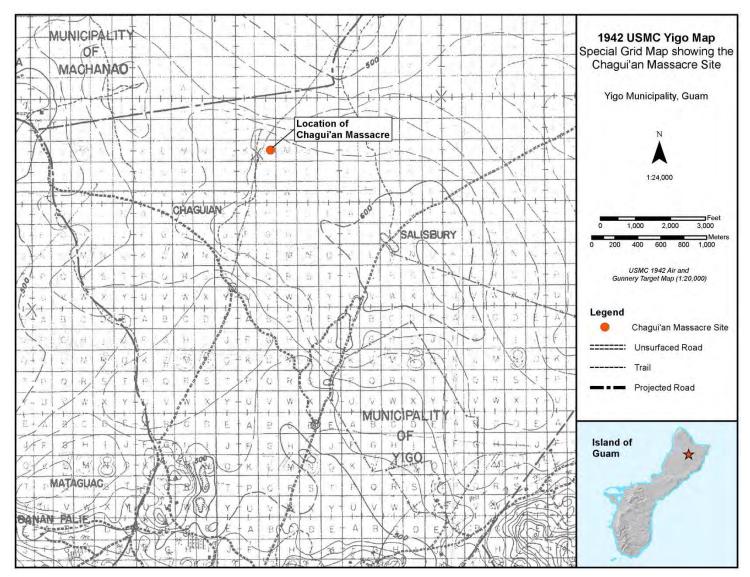

#### Boundary Justification (Explain why the boundaries were selected.)

The Chagui'an Massacre Site location and boundary were established through Geographic Information System (GIS)-based spatial analysis of primary historical sources produced by those who first encountered the massacre. These sources include the U.S. 3rd Marine Division conducting the reconnaissance of Guam's northern plateau during August 1944 and the war correspondents who visited the site immediately after its discovery.

The 3rd Marine Division provided specific data of the massacre site location on the 1942–1944 U.S. Marine Corps Special Air and Gunnery Target topographic quadrangle maps (Special Grid Maps); Situation Overlay maps based on the Special Grid Maps; and daily field logs (D-2 Journals). The Situation Overlay maps were produced by World War II U.S. ground troops to notate and mark troop movements, enemy encountered, and other findings to detail the information contained in their daily field logs. U.S. troops recorded this information directly onto sheets traced from the Special Grid Maps; hence, the Situation Overlay maps are based on the Special Grid Map's polyconic projection system.