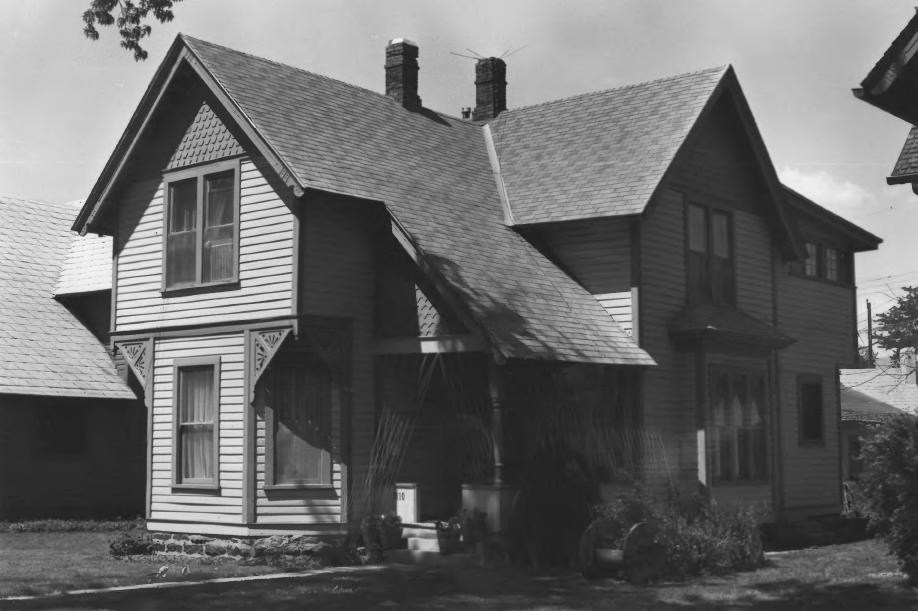

Fort Street Historic District 707 West Fort Boise, Ada County, Idaho

Photograph by Susanne Lichtenstein 1980

Negative on file at Idaho State Historical Society, Boise, Idaho

View from East

Photograph 5 of 37