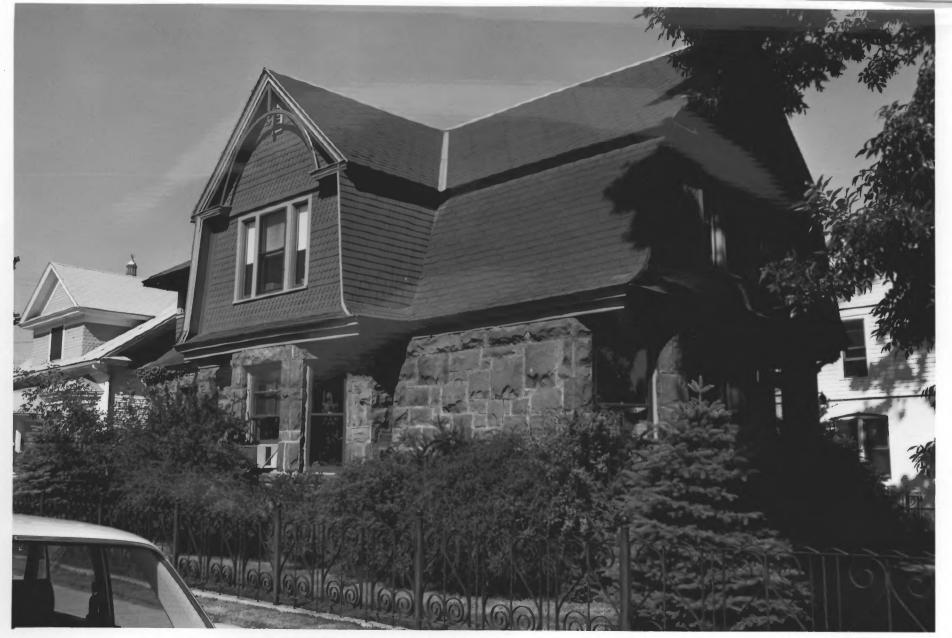

Fort Street Historic District 1207 West Fort Boise, Ada County, Idaho

Photograph by Susanne Lichtenstein 1980

Negative on file at Idaho State Historical Society, Boise, Idaho

View from Northeast

Photograph 3 of 37