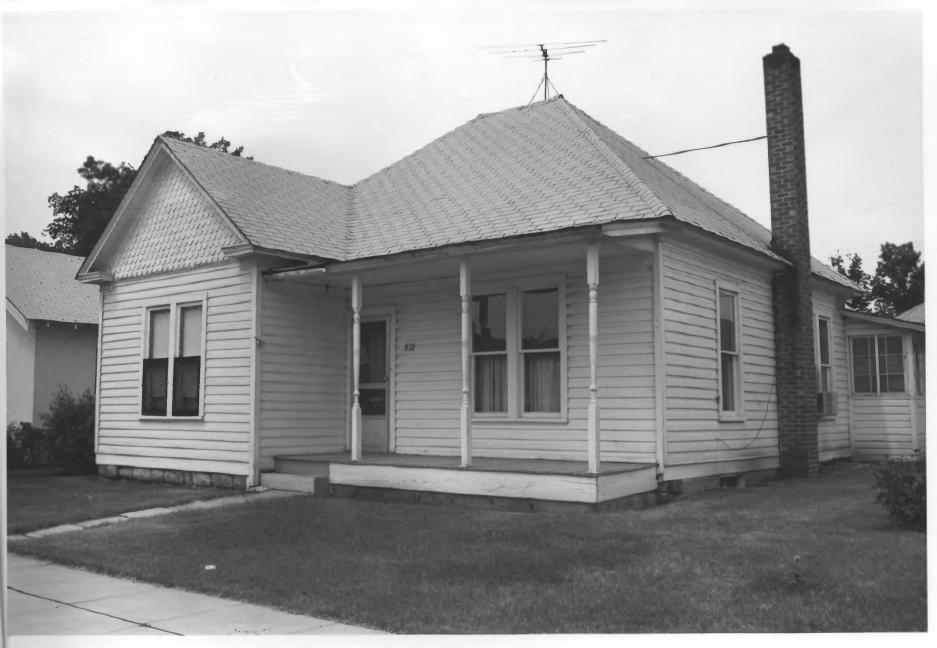

Fort Street Historic District 812 West Franklin Boise, Ada County, Idaho

Photograph by Susanne Lichtenstein 1980

Negative on file at Idaho State Historical Society, Boise, Idaho

View from South

Photograph 10 of 37