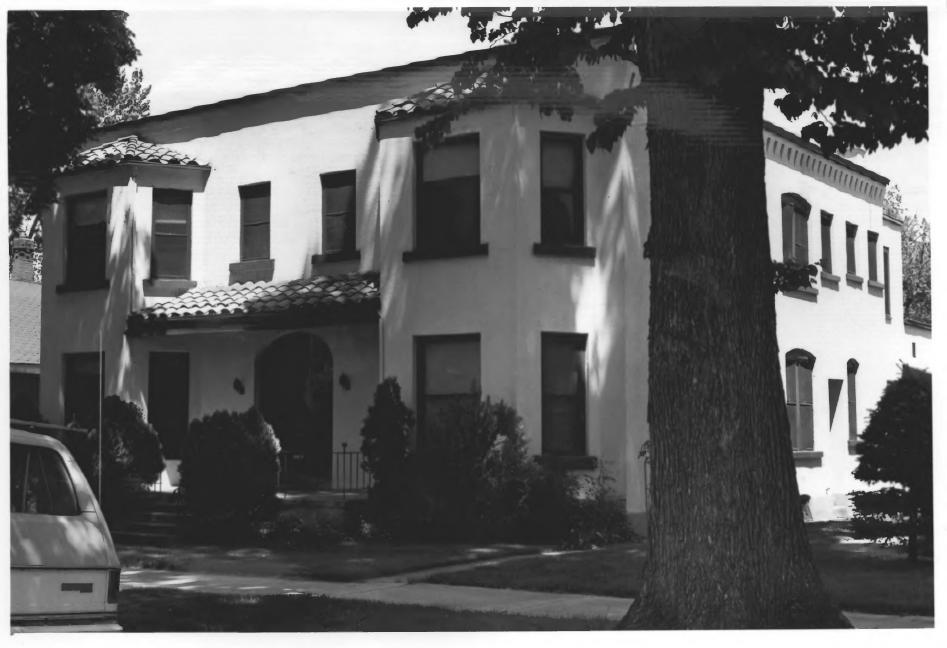

Fort Street Historic District 916 West Hays Boise, Ada County, Idaho

Photograph by Susanne Lichtenstein 1980

Negative on file at Idaho State Historical Society, Boise, Idaho

View from South

Photograph 1 of 37