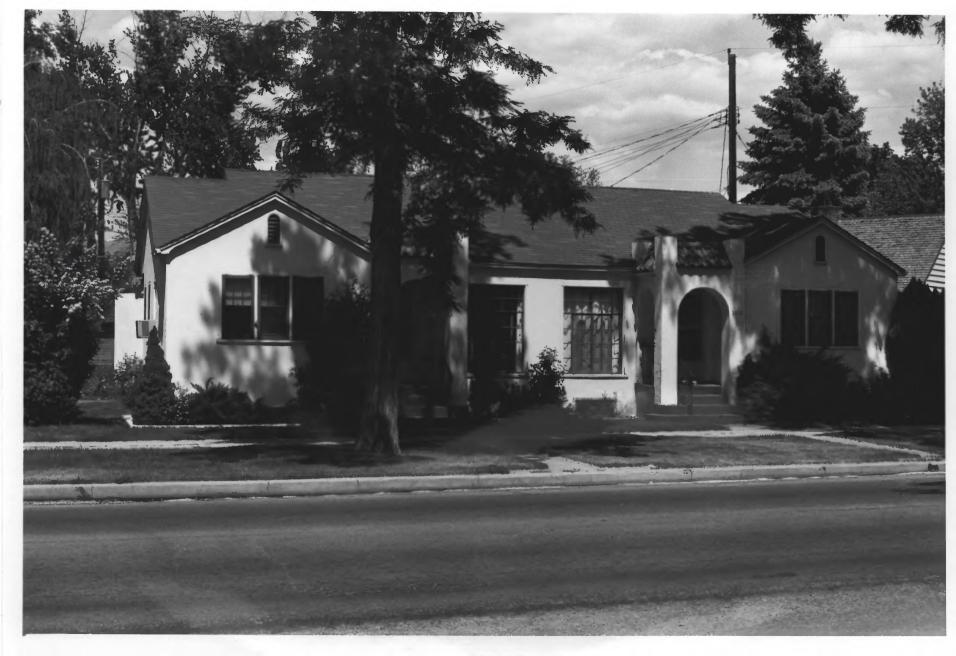

Fort Street Historic District 916 West Hays Boise, Ada County, Idaho

Photograph by Susanne Lichtenstein 1980

Negative on file at Idaho State Historical Society, Boise, Idaho

View from South

Photograph 1 of 37