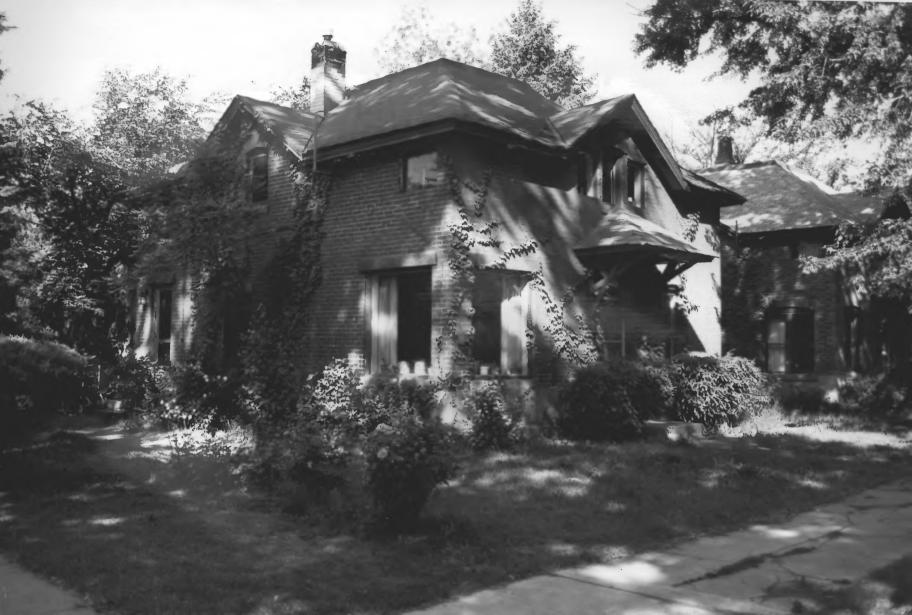

Fort Street Historic District 1201 West Hays Boise, Ada County, Idaho

Photograph by Susanne Lichtenstein 1980

Negative on file at Idaho State Historical Society, Boise, Idaho

View from East

Photograph 4 of 37