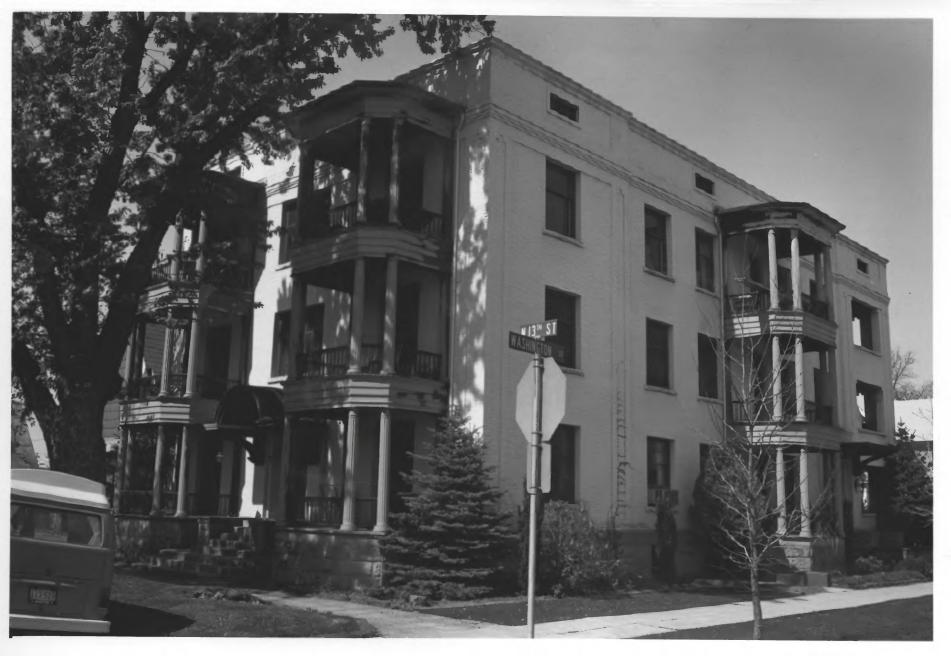

Fort Street Historic District 1405 West Washington Boise, Ada County, Idaho

Photograph by Susanne Lichtenstein 1980

Negative on file at Idaho State Historical Society, Boise, Idaho

View from East

Photograph 14 of 37