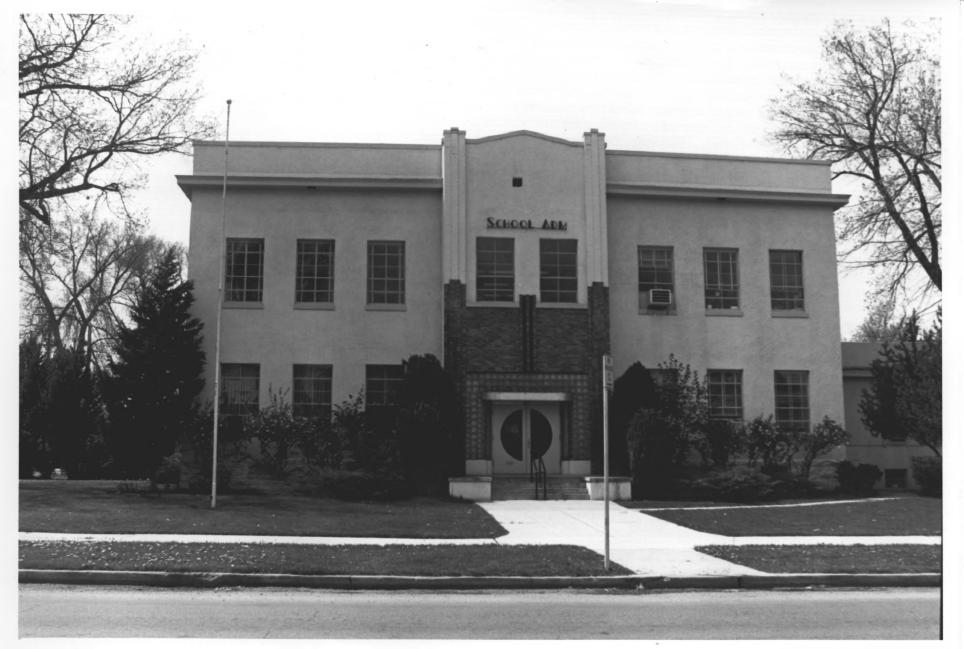

Fort Street Historic District 615 North Seventh Boise, Ada County, Idaho

Photograph by Susanne Lichtenstein 1980

Negative on file at Idaho State Historical Society, Boise, Idaho

View from South

Photograph 20 of 37