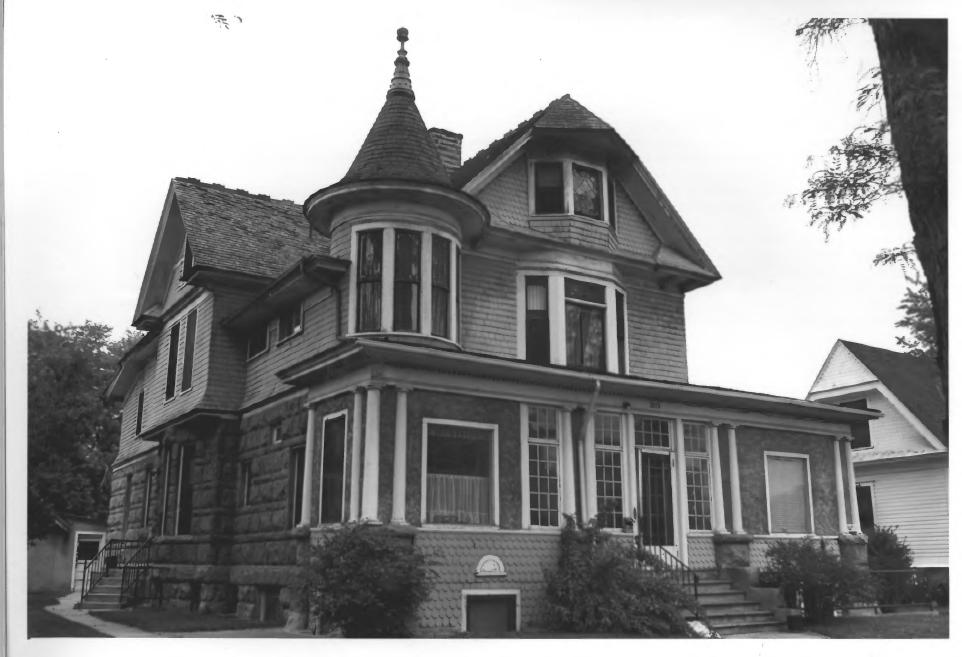

Fort Street Historic District 1101 West Washington Boise, Ada County, Idaho

Photograph by Susanne Lichtenstein 1980

Negative on file at Idaho State Historical Society, Boise, Idaho

View from East

Photograph 19 of 37