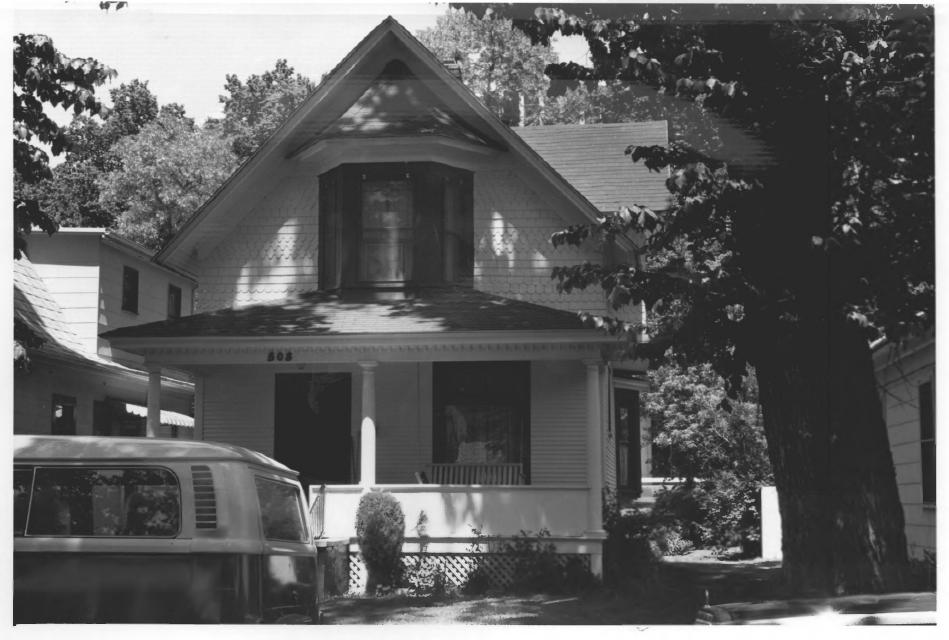

Fort Street Historic District 1207 West Fort Boise, Ada County, Idaho

Photograph by Susanne Lichtenstein 1980

Negative on file at Idaho State Historical Society, Boise, Idaho

View from Northeast

Photograph 3 of 37