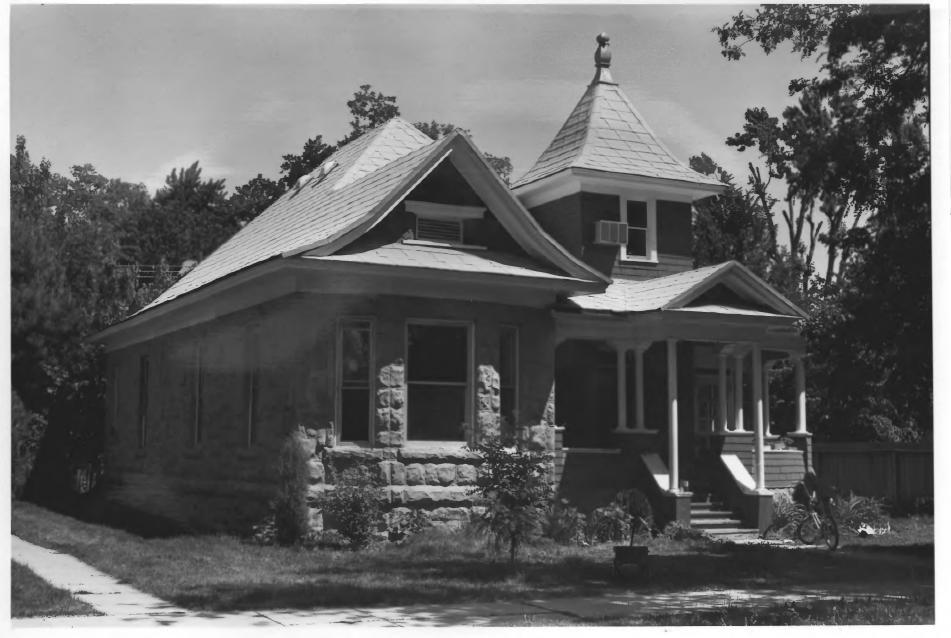

Fort Street Historic District 1207 West Fort Boise, Ada County, Idaho

Photograph by Susanne Lichtenstein 1980

Negative on file at Idaho State Historical Society, Boise, Idaho

View from Northeast

Photograph 3 of 37