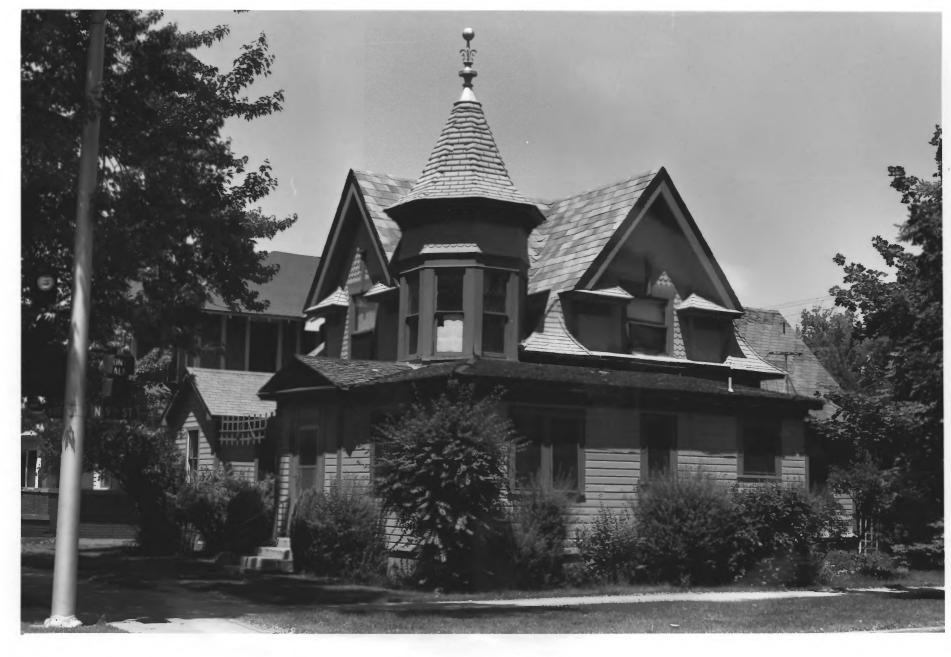

Fort Street Historic District 1201 West Hays Boise, Ada County, Idaho

Photograph by Susanne Lichtenstein 1980

Negative on file at Idaho State Historical Society, Boise, Idaho

View from East

Photograph 4 of 37