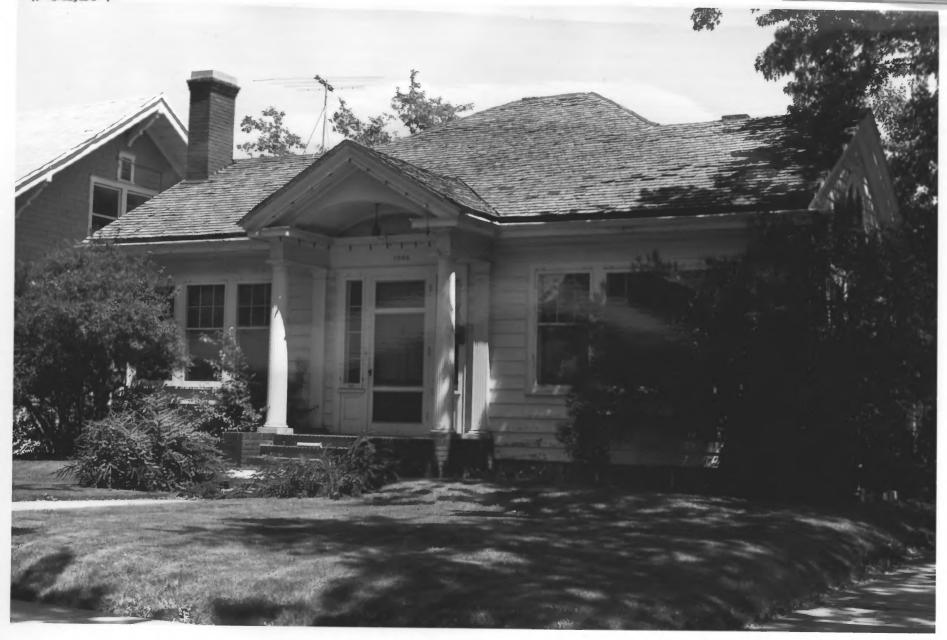

Fort Street Historic District 916 West Hays Boise, Ada County, Idaho

Photograph by Susanne Lichtenstein 1980

Negative on file at Idaho State Historical Society, Boise, Idaho

View from South

Photograph 1 of 37