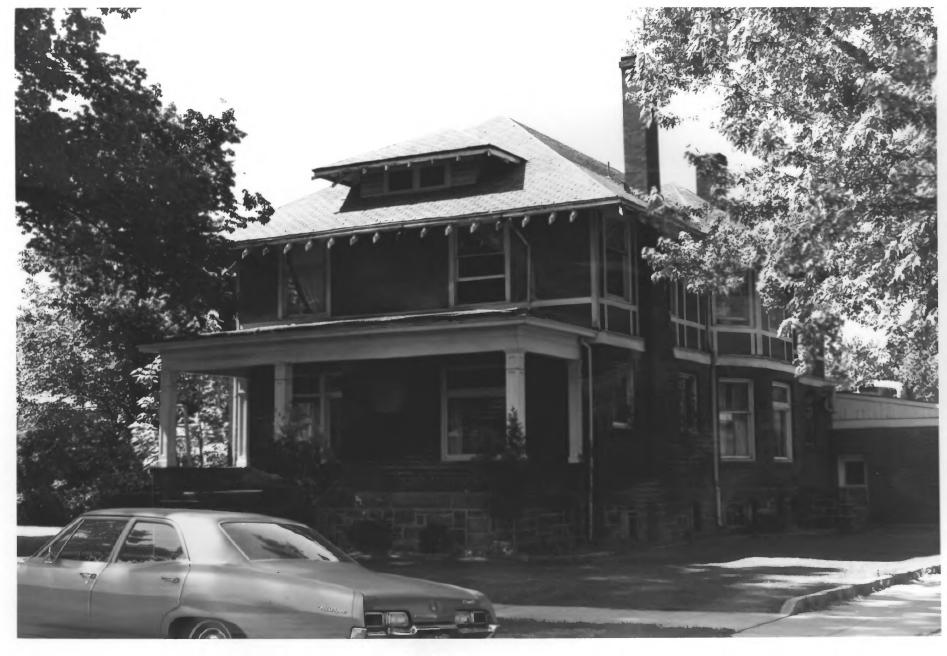

Fort Street Historic District 916 West Hays Boise, Ada County, Idaho

Photograph by Susanne Lichtenstein 1980

Negative on file at Idaho State Historical Society, Boise, Idaho

View from South

Photograph 1 of 37