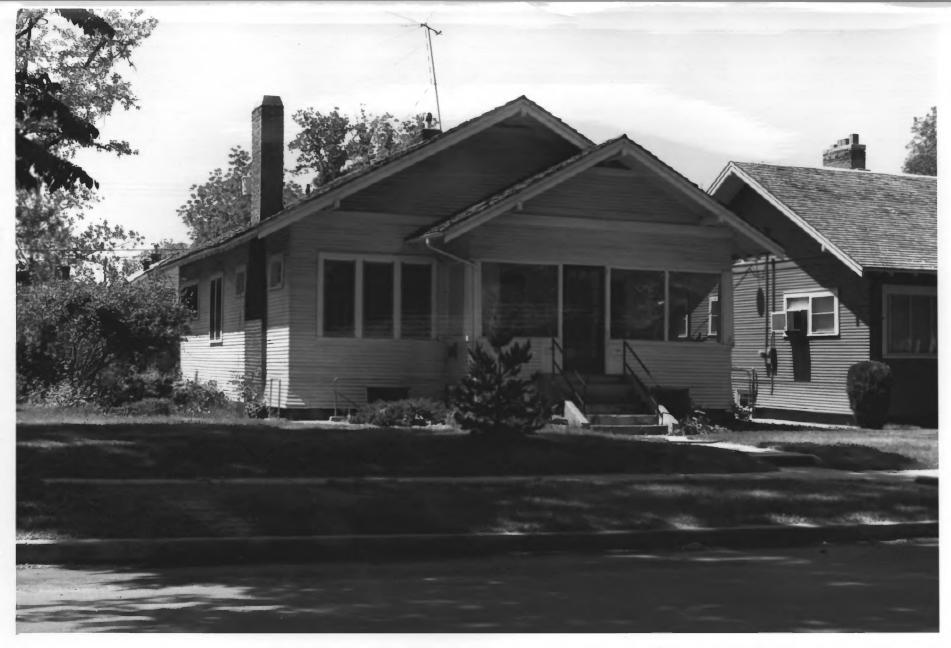

Photograph 35 of 37

Fort Street Historic District 1310 West Hays Boise, Ada County, Idaho

Photograph by Susanne Lichtenstein 1980

Negative on file at Idaho State Historical Society, Boise, Idaho

View from West