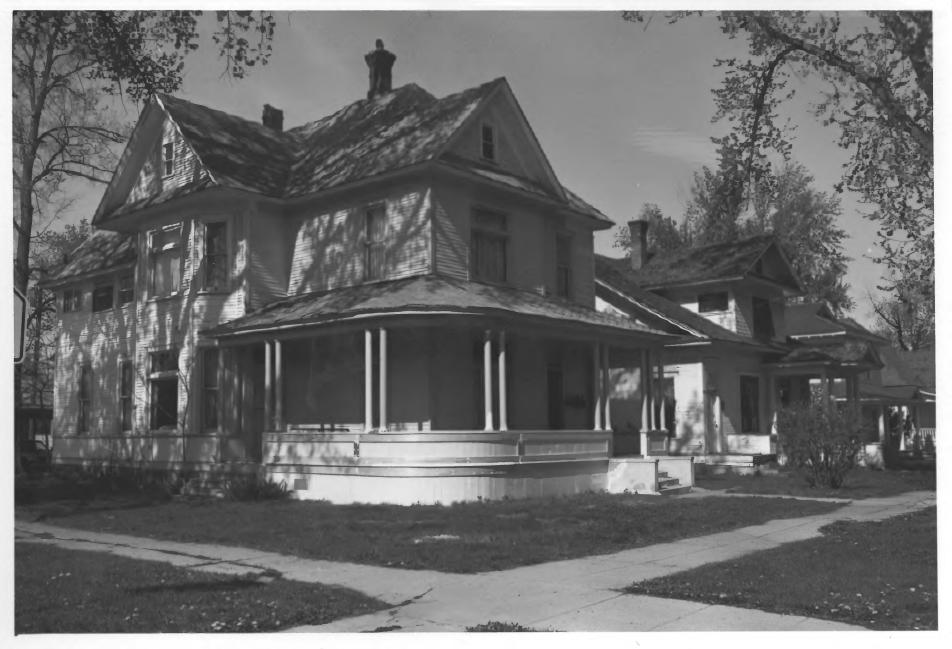

Fort Street Historic District 707 West Fort Boise, Ada County, Idaho

Photograph by Susanne Lichtenstein 1980

Negative on file at Idaho State Historical Society, Boise, Idaho

View from East

Photograph 5 of 37