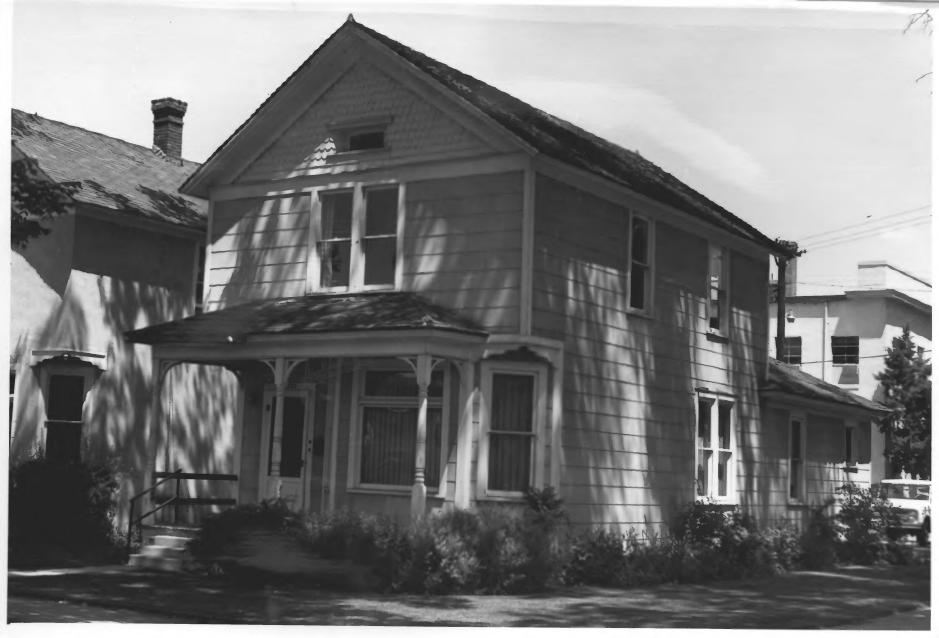

Fort Street Historic District 707 West Fort Boise, Ada County, Idaho

Photograph by Susanne Lichtenstein 1980

Negative on file at Idaho State Historical Society, Boise, Idaho

View from East

Photograph 5 of 37