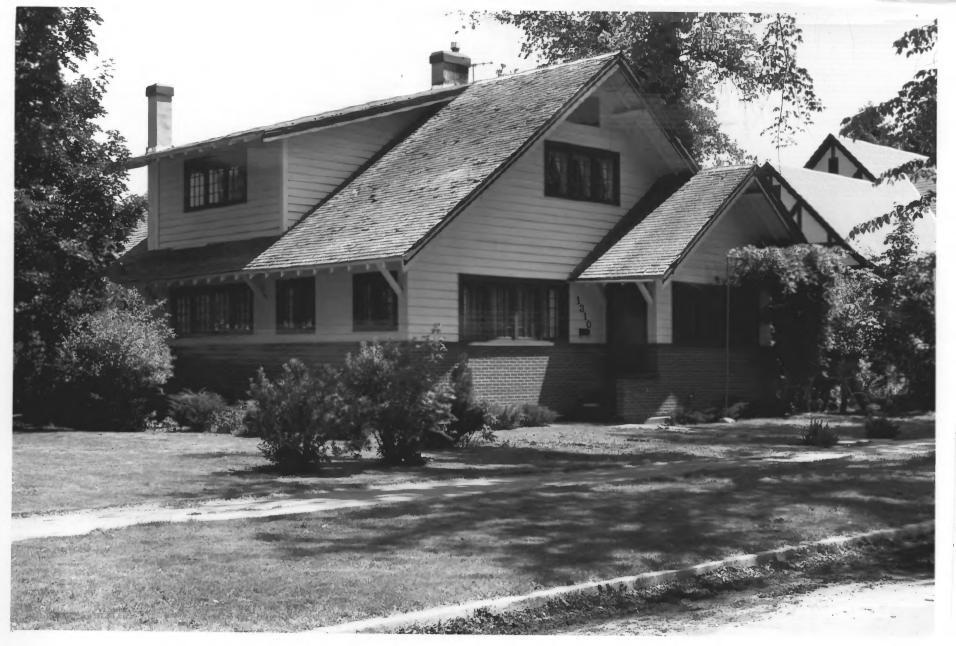

Fort Street Historic District 1110 West Fort Boise, Ada County, Idaho

Photograph by Susanne Lichtenstein 1980

Negative on file at Idaho State Historical Society, Boise, Idaho

View from Southwest

Photograph 26 of 37