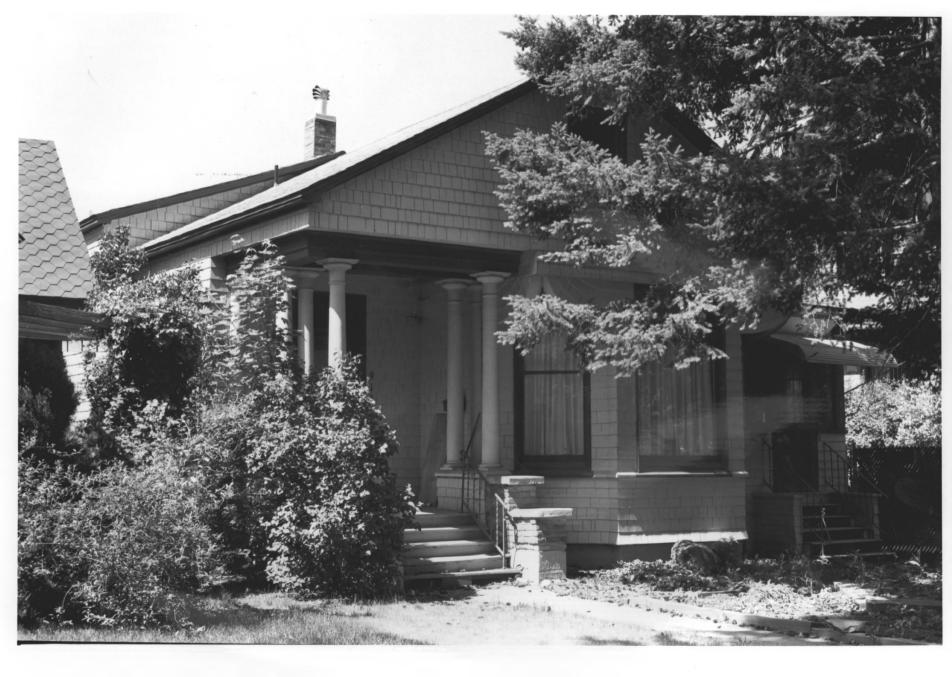

Fort Street Historic District 707 West Fort Boise, Ada County, Idaho

Photograph by Susanne Lichtenstein 1980

Negative on file at Idaho State Historical Society, Boise, Idaho

View from East

Photograph 5 of 37