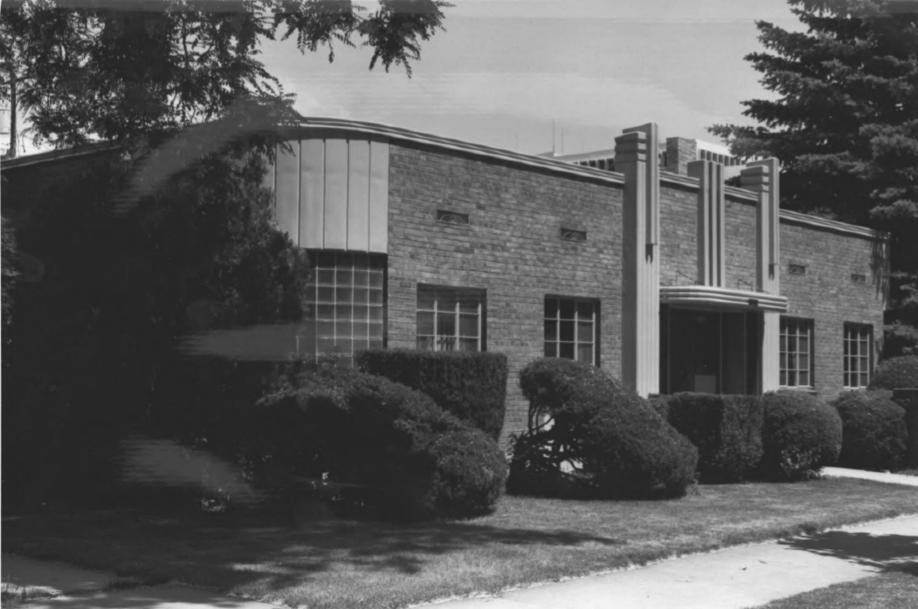

Fort Street Historic District 1201 West Hays Boise, Ada County, Idaho

Photograph by Susanne Lichtenstein 1980

Negative on file at Idaho State Historical Society, Boise, Idaho

View from East

Photograph 4 of 37