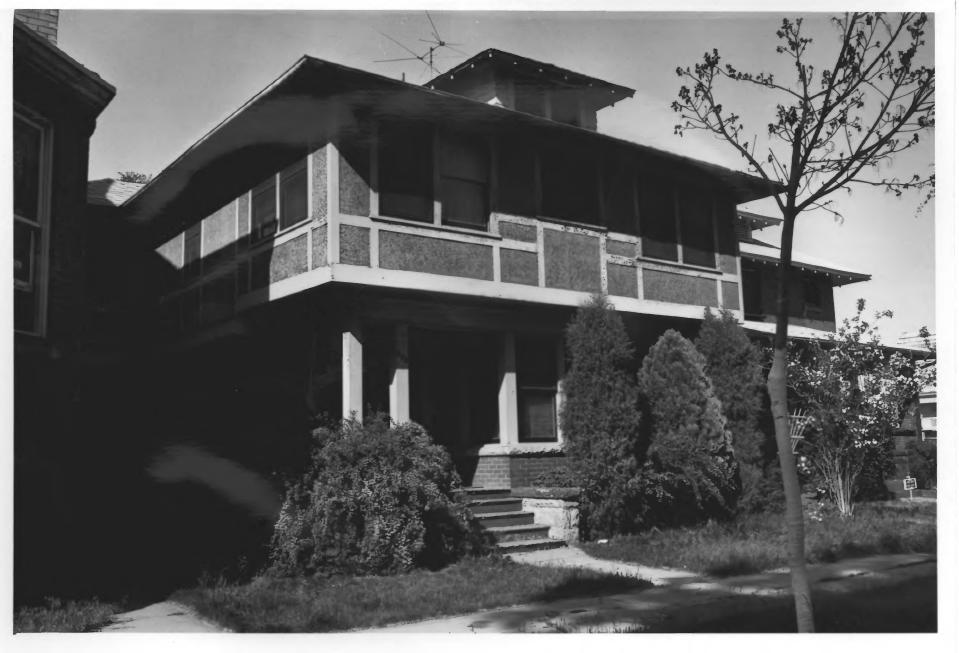

Fort Street Historic District 916 West Hays Boise, Ada County, Idaho

Photograph by Susanne Lichtenstein 1980

Negative on file at Idaho State Historical Society, Boise, Idaho

View from South

Photograph 1 of 37