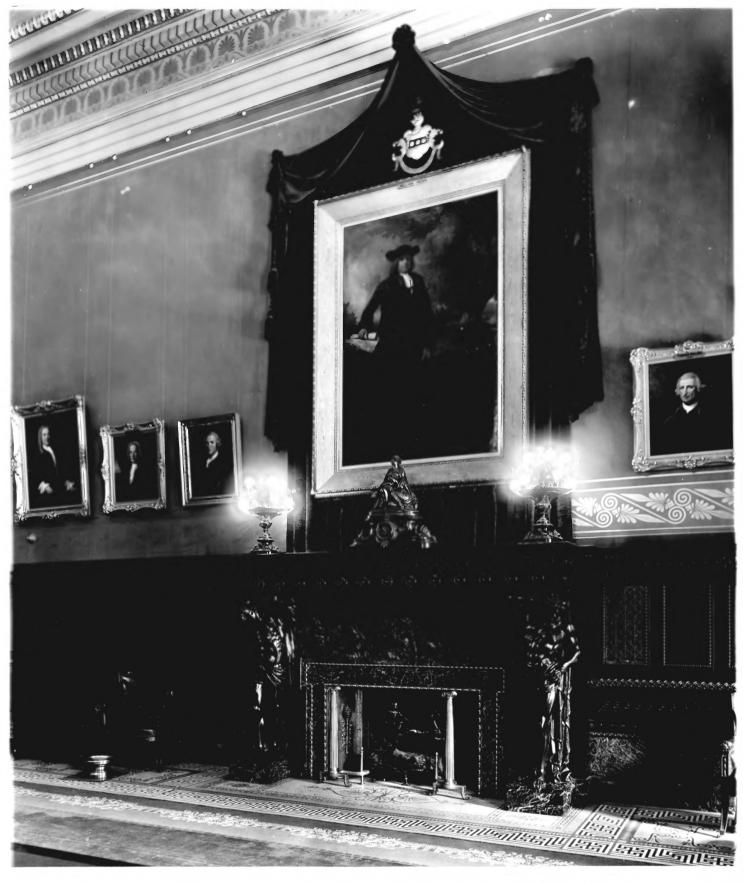

Philadelphia City Hall Mayor's reception room

Photo: City of Philadelphia Archives

Philadelphia City Hall City council chamber, 1910

Photo: City of Philadelphia Archives

Philadelphia City Hall East vestibule, 1910