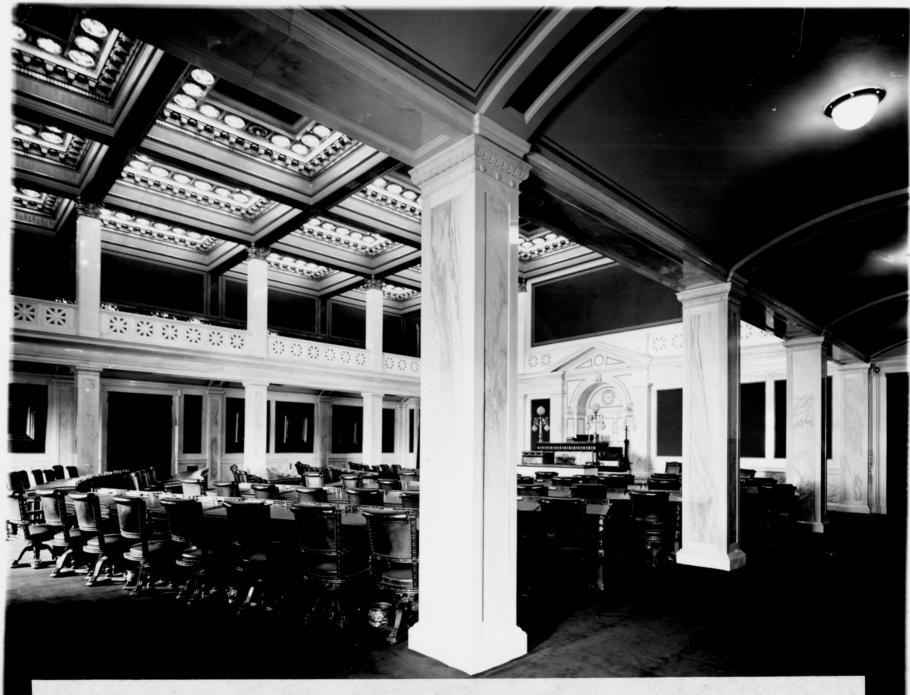

Philadelphia City Hall Mayor's reception room

Photo: City of Philadelphia Archives

Philadelphia City Hall City council chamber, 1910

Photo: City of Philadelphia Archives

Philadelphia City Hall East vestibule, 1910