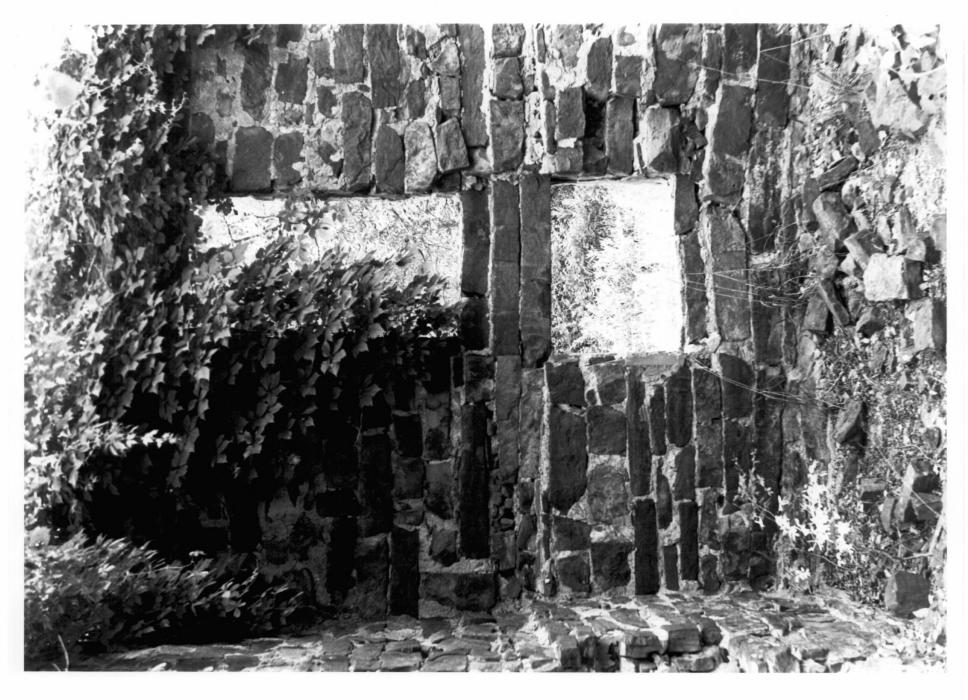

Benjamin Franklin Smallwood House Lehigh, Oklahoma Photographer: 0. J. Hazlett July, 1980 Oklahoma Historic Preservation Survey Oklahoma State University Camera inside structure facing east<sub>FEB</sub> 5 - 1982