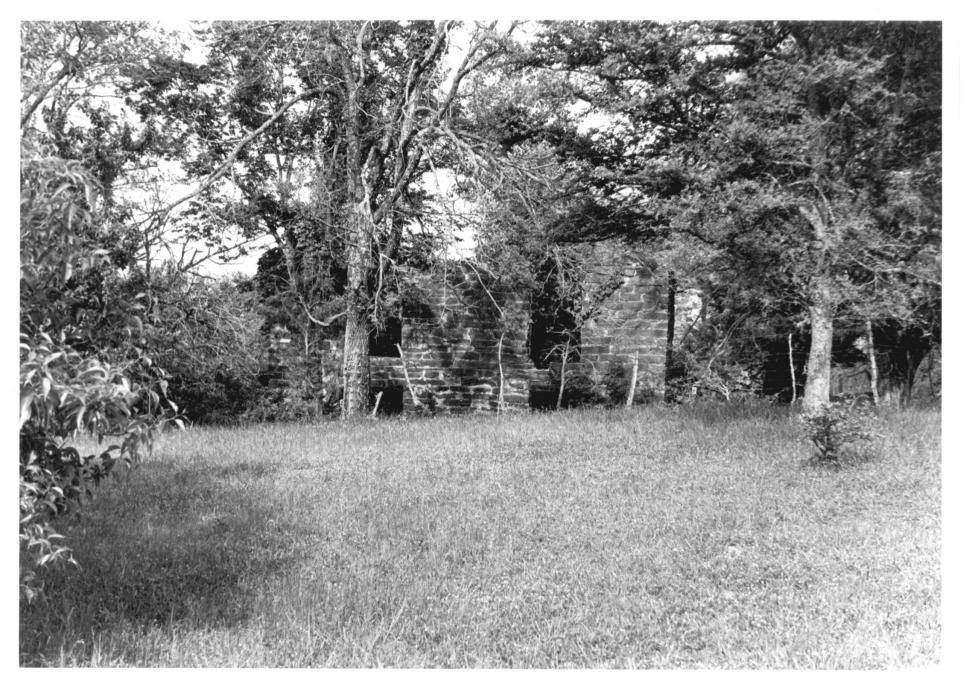

```
#2
Benjamin Franklin Smallwood House
Lehigh, Oklahoma
Photographer: 0. J. Hazlett
July, 1980
Oklahoma Historic Preservation Survey
Oklahoma State University
                              FFR 5 1982
Camera facing West
```