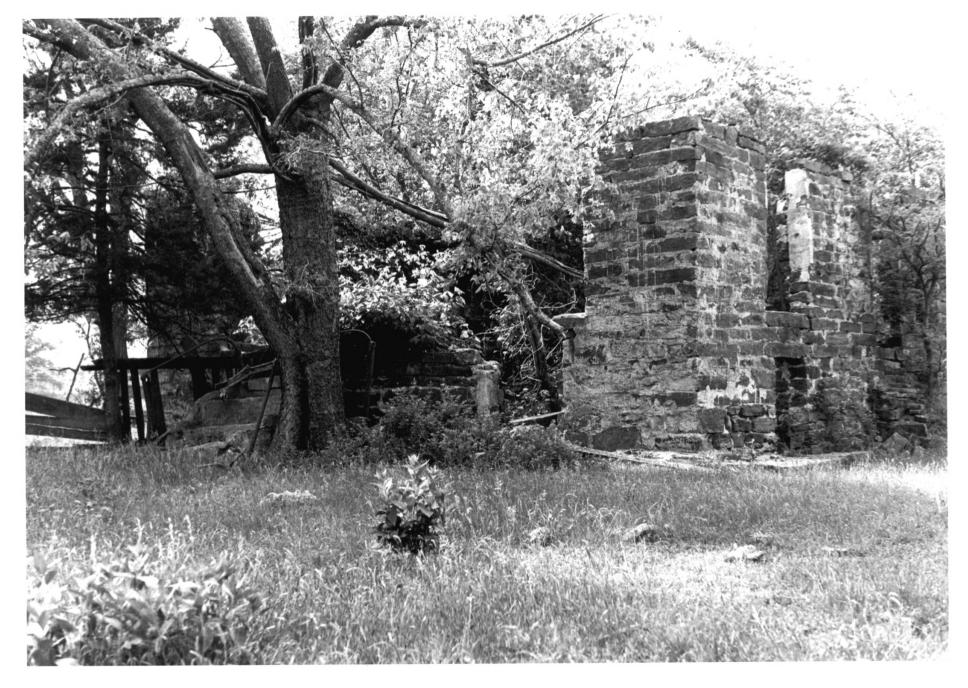

```
#1
Benjamin Franklin Smallwood House
Lehigh, Oklahoma
Photographer: Q. J. Hazlett
July, 1980
Oklahoma Historic Preservation Survey
Oklahoma State University
Camera facing Northwest
                              FFB 5 - 1982
```