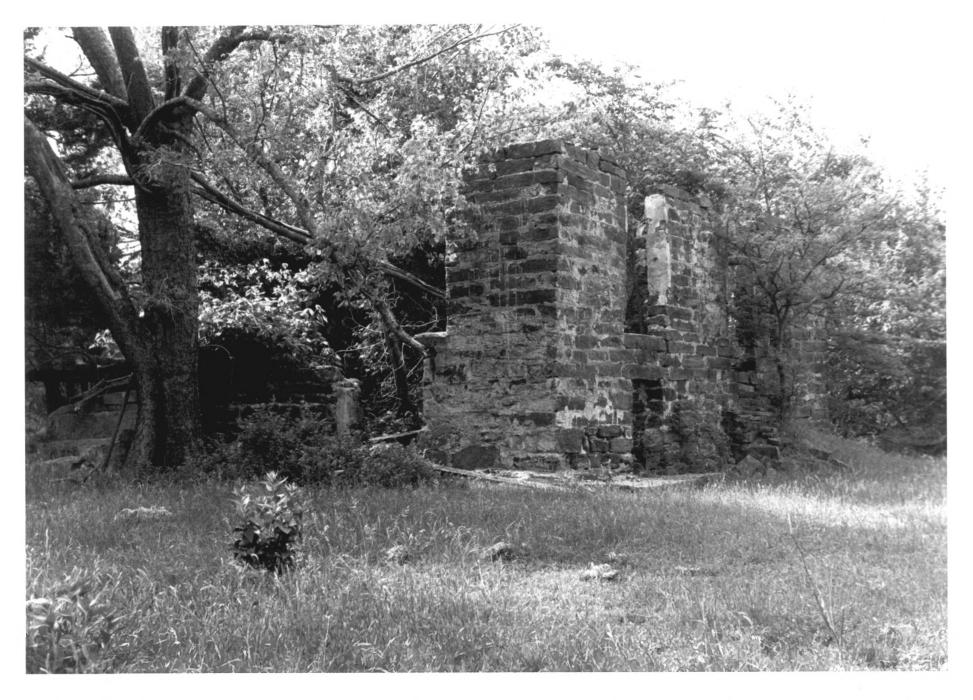

```
#3
Benjamin Franklin Smallwood House
Lehigh, Oklahoma
Photographer: 0. J. Hazlett
July, 1980
Oklahoma Historic Preservation Survey
Oklahoma State University
                              FEB 5 - 1982
Camera facing Northwest
```