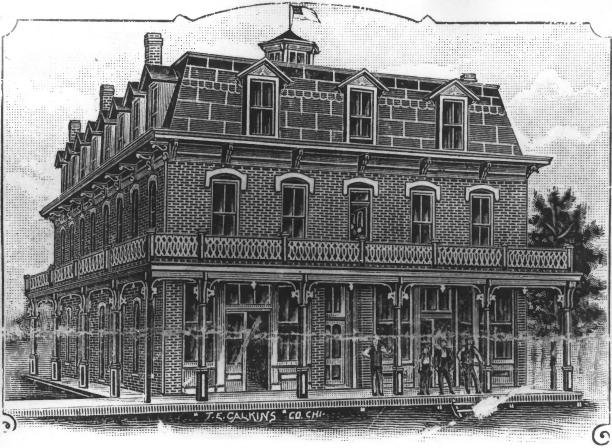

Cimarron Hotel Cimarron, KS. Drawing printed in local newspaper c 1891 Neg. on file: K.S.H.S. View of front of Hotel 1 of 10

```
Cimarron, KS.
Photo credit: The Gray Book, n.p. n.d.; (c. 1907)
Neg. on file: K.S.H.S.
View of south & east (front) Facades
Note balcony railings & Porch posts
```