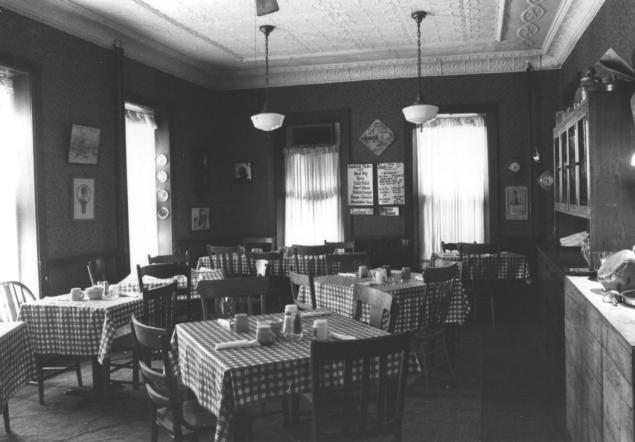

Cimarron Hotel Cimarron, KS. Photo credit: J. Wortman, 1981 Neg. on file: K.S.H.S. View of southwest corner 7 of 10

Cimarron Hotel Cimarron, Ks. Photo credit: N.P. Small, 1982 Neg. on file: K.S.H.S. View of Dining Room