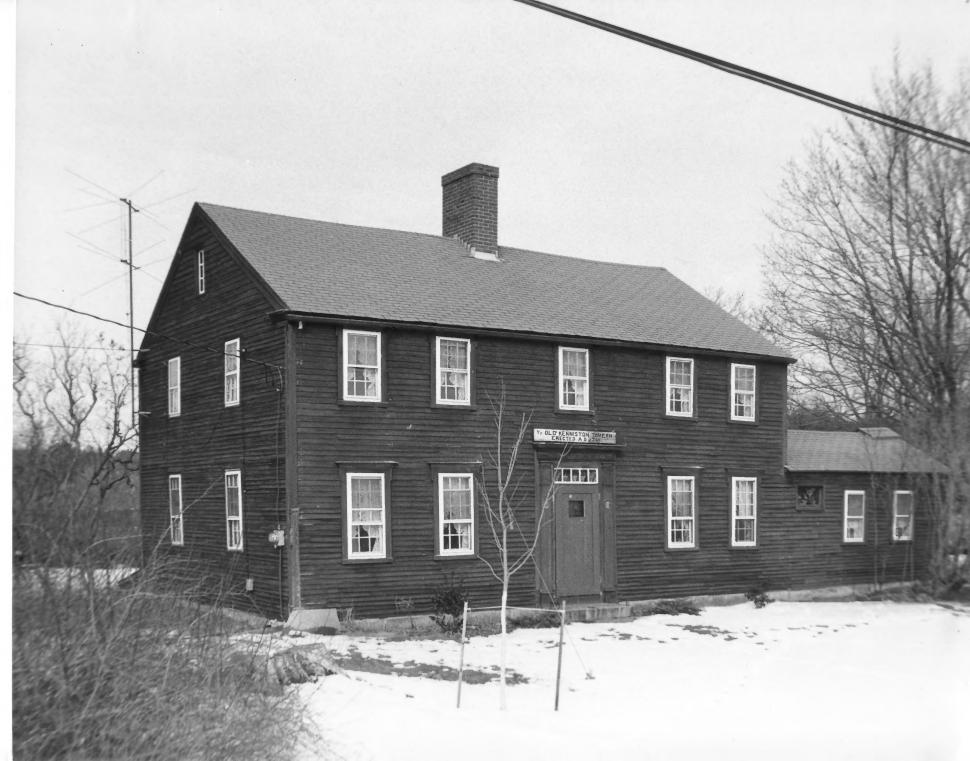

## NATIONAL REGISTER OF HISTORIC PLACES PROPERTY PHOTOGRAPH FORM: NEW HAMPSHIRE

**Historic Name:** 

JOHN CROCKETT HOUSE

Common Name:

KENNISTON TAVERN

NR District:

n/a

Address: City/Town/State: 245 Portsmouth Avenue Stratham, New Hampshire

Photographer:

Roger Brevoort

Negative with:

Strafford Rockingham Regional Council

Description:

Principal facade

Photographer facing NE E SE S SW W NW Photo Date:

December 1981

Photo Number 1

of 2