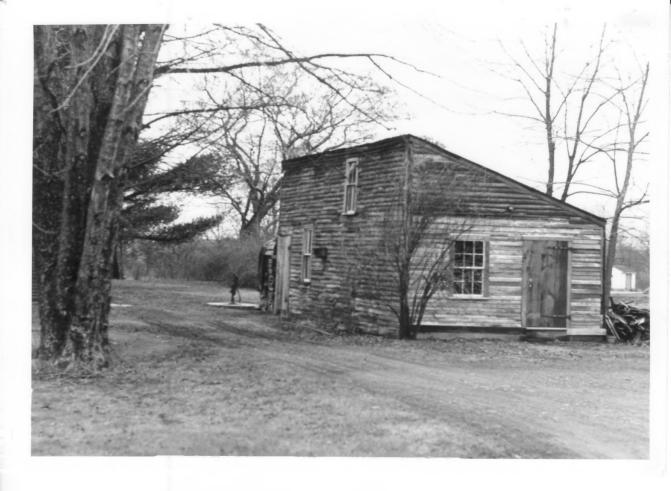

## NATIONAL REGISTER OF HISTORIC PLACES PROPERTY PHOTOGRAPH FORM: NEW HAMPSHIRE

Historic Name: JOHN CROCKETT HOUSE

Common Name: KENNISTON TAVERN

NR District: n/a

2) = 2

Address: 245 Portsmouth Avenue

City/Town/State: Stratham, New Hampshire

Photographer: Lynne E. Monroe

Negative with: Rockingham Planning Commission

Description: East and south elevations of the shed associated with the

Kenniston Tavern.

Photographer facing N NE E SE S SW W NW Photo Date: November 1982 Photo Number 2 of 2