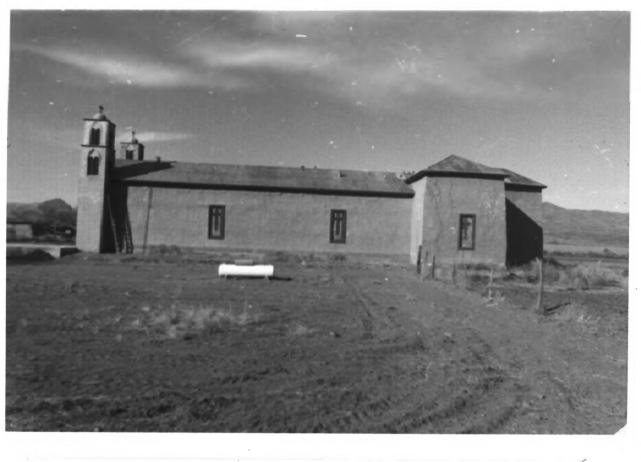

Sagrada Familia de Lemitar Church Lemitar, New Mexico Curtis Lester 2-18-81 BLM Socorro District Office East side of Church, view to west P8100-2835

Sagrada Familia de Lemitar Church Lemitar, New Mexico Curtis Lester 2-18-81 BLM Socorro District Office Carved wooden entrance doors, view to north P8100-2861