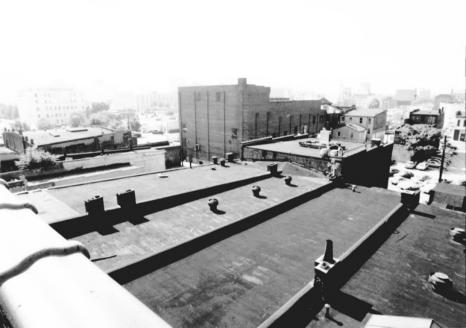

## Photo # 5 THE SAVOY HISTORIC DISTRICT LOUISVILLE, KY 40202

rear facades

PHOTO # 6
THE SAVOY HISTORIC DISTRICT
LOUISVILLE, KY 40202

interior: second floor tile fireplace (mantle missing) 221 West Jefferson Street