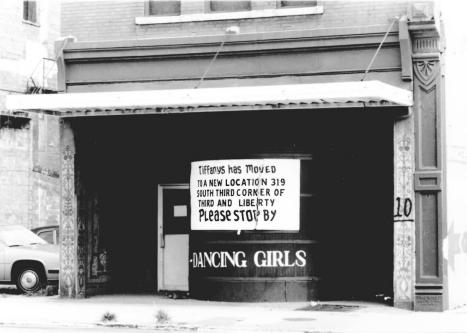

PHOTO # 3
THE SAVOY HISTORIC DISTRICT
LOUISVILLE, KY 40202

commercial first-floor storefront 221 West Jefferson Street

PHOTO # 4
THE SAVOY HISTORIC DISTRICT
LOUISVILLE, KY 40202

tile detail: 221 West Jefferson Street