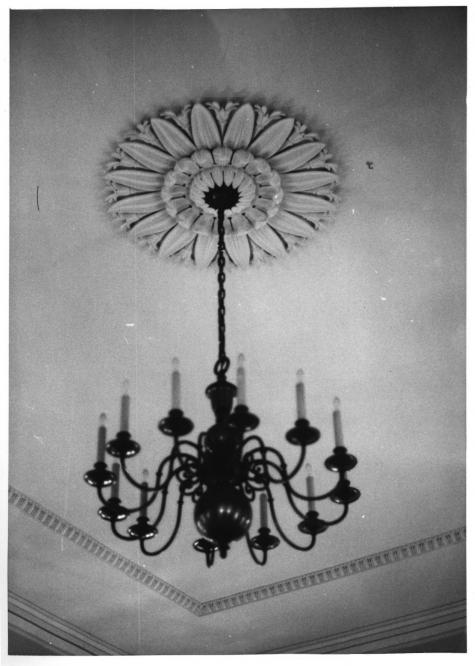

Mays Landing Presbyterian Church Hamilton Township Atlantic County, New Jersey Plaster ceiling modillion 9/1980

Mays Landing Presbyterian Church Hamilton Township Atlantic County, New Jersey Cast Iron column showing of Weymouth Iron Works 9/1980