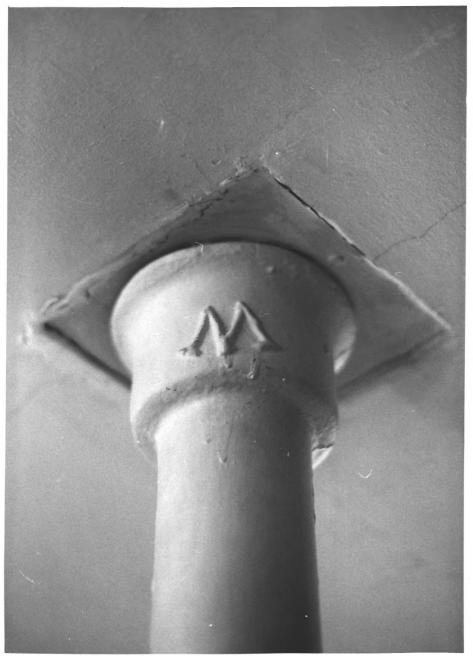

Mays Landing Presbyterian Church Hamilton Township Atlantic County, New Jersey Plaster ceiling modillion 9/1980

Mays Landing Presbyterian Church Hamilton Township Atlantic County, New Jersey Cast Iron column showing of Weymouth Iron Works 9/1980