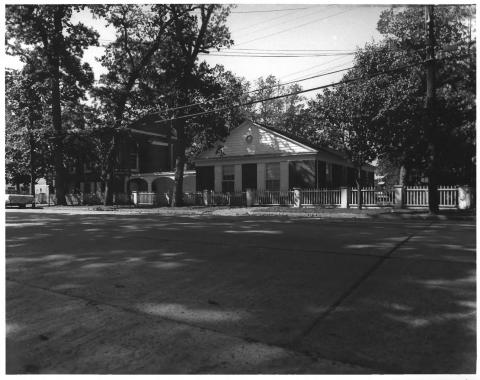

10/1979

Negative at church

Front of Church CAMERA FACING North West

Thotographer: M. R. Fitzpatrick, 10/19 Negative: At Church

Mays Landing Presbyterian Church
Hamilton Township
Atlantic County, New Jersey
Front of church at intersection
Camera facing northwest
Photo by M.R. Fitzpatrick
10/1979

Negative at church

Cape May Ave. Side of Church Camera Facing West

Photographer: M.R. Fitzpatrick, 10/79 Negative: At Church

Mays Landing Presbyterian &

Hamilton Township
Atlantic County, New Jersey
Rear view of church and
addition; camera facing