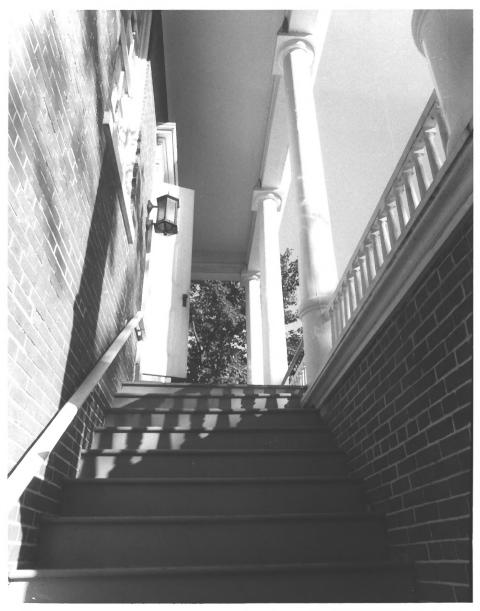

3) Steps lending to SANctuary CAMERA CACING EAST Photographer: M. R. Fitzpatrick, 10/29 Negative: At Church Mays Landing Presbyterian 3 Church Hamilton Township Atlantic County, New Jersey Steps to sanctuary; camera facing east Photo by M.R. Fitzpatrick