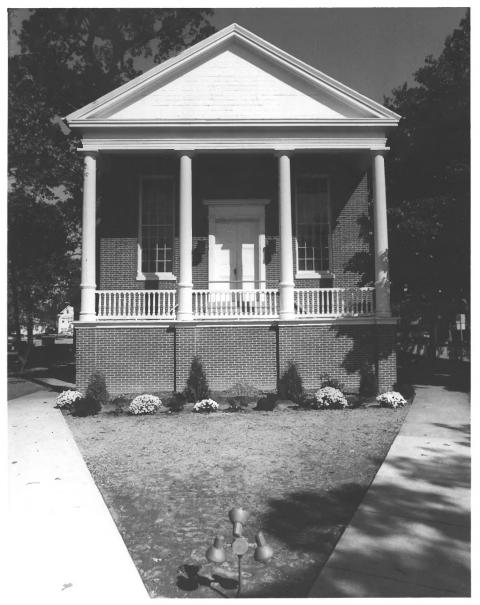

OFront of Church Comera Facing North

Photographer: M.R. Fitzpatrick, 10/29 Negative: At Church

Mays Landing Presbyterian \
Church
Hamilton Township
Atlantic County, New Jersey
Front yiew; camera facing
north.

Photo by M.R. Fitzpatrick 10/1979. Negative at church.

2) Cemetery Side CAMERA FACING East Photographer: M.R. Fitzpatrick, 10/79 Wegative: At church Mays Landing Presbyterian Church Hamilton Township Atlantic County, New Jersey Cemetery side view; camera facing east Photo by M.R. Fitzpatrick 10/1979 Negative at church