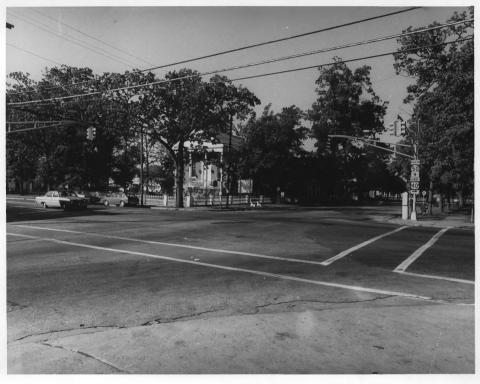

10/1979

Negative at church

Front of Church CAMERA FACING North West

Thotographer: M. R. Fitzpatrick, 10/19 Negative: At Church

Mays Landing Presbyterian Church
Hamilton Township
Atlantic County, New Jersey
Front of church at intersection
Camera facing northwest
Photo by M.R. Fitzpatrick
10/1979