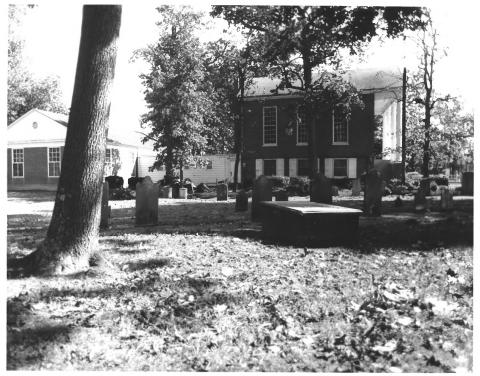

Photo by M.R. Fitzpatrick 10/1979. Negative at church.

2) Cemetery Side CAMERA FACING East Photographer: M.R. Fitzpatrick, 10/79 Wegative: At church Mays Landing Presbyterian Church Hamilton Township Atlantic County, New Jersey Cemetery side view; camera facing east Photo by M.R. Fitzpatrick 10/1979 Negative at church

3) Steps lending to SANctuary CAMERA CACING EAST Photographer: M. R. Fitzpatrick, 10/29 Negative: At Church Mays Landing Presbyterian 3 Church Hamilton Township Atlantic County, New Jersey Steps to sanctuary; camera facing east Photo by M.R. Fitzpatrick