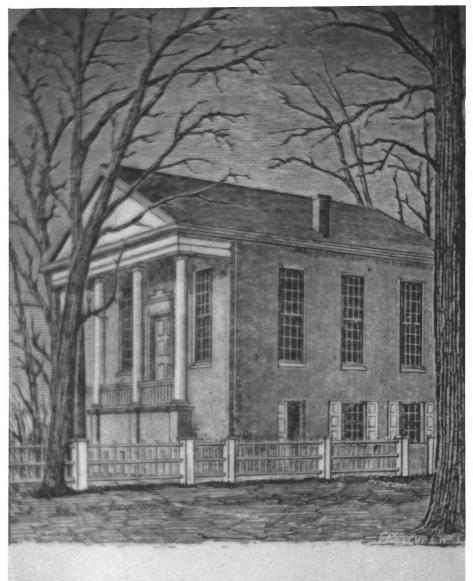

Presbyterian Church, May's Landing, N. J., 1841.

Mays Landing Presbyterian Church Hamilton Township Atlantic County, New Jersey Woodcut of church in publication dated 1869

Mays Landing Presbyterian Church Hamilton Township Atlantic County, New Jersey Interior 9/1980