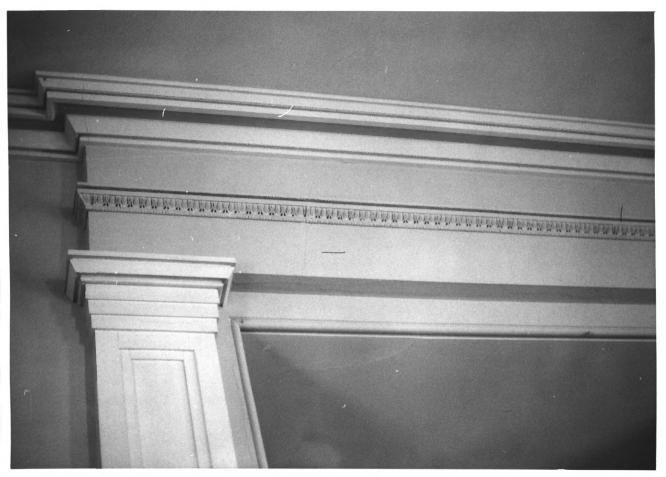

Mays Landing Presbyterian Church Hamilton Township Atlantic County, New Jersey Plaster ceiling modillion 9/1980

Mays Landing Presbyterian Church Hamilton Township Atlantic County, New Jersey Cast Iron column showing of Weymouth Iron Works 9/1980