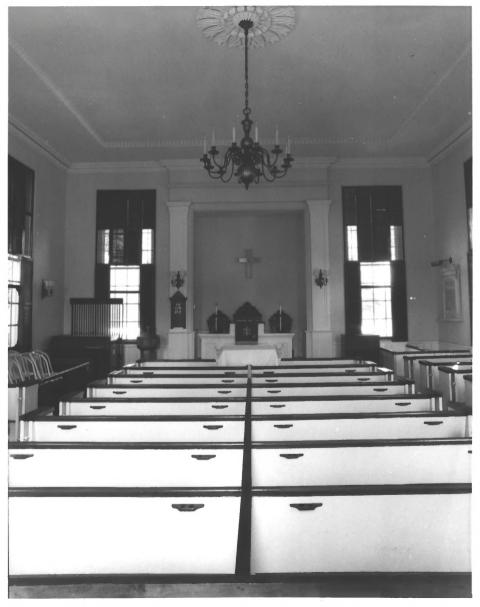

## SANctuary Interior

Photographer: M. R. Fitzpatrick, 13/29

Negative: At Church

Mays Landing Presbyterian
Church
Hamilton Township
Atlantic County, New Jersey
Interior
Photo by M.R. Fitzpatrick
10/1979
Negative at church

Presbyterian Church, May's Landing, N. J., 1841.

Mays Landing Presbyterian Church Hamilton Township Atlantic County, New Jersey Woodcut of church in publication dated 1869

Mays Landing Presbyterian Church Hamilton Township Atlantic County, New Jersey Interior 9/1980