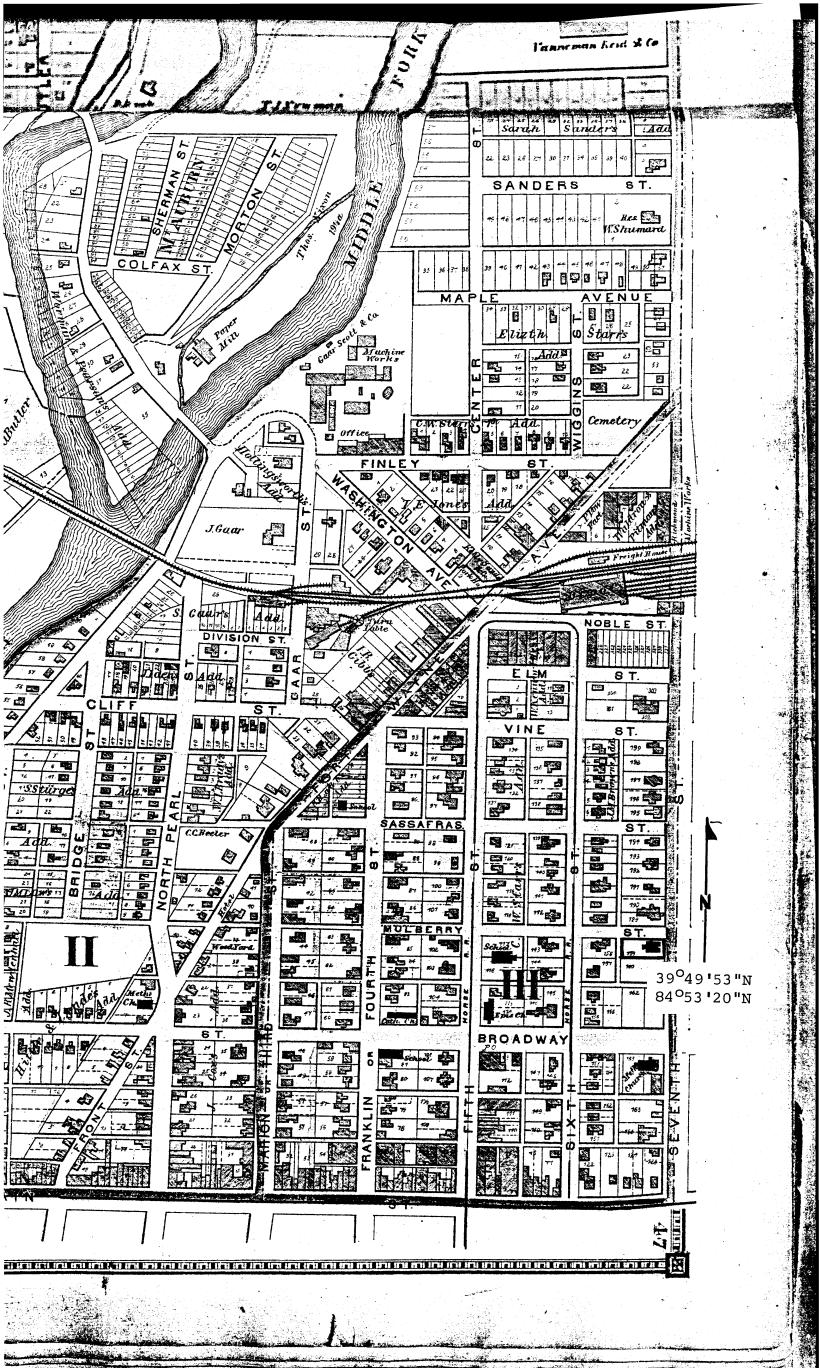

document regarding American social and and cultural history. Frank MacNutt, a gifted and unusual man, represented to American Catholicism what G. C. Chesterton did to English Catholicism. He was a. literary man. He wrote a classic history of the Spanish conquest of Mexico. His diplomatic position with the Papacy was unique. MacNutt's autobiography, edited by a Jesuit priest, was published as a Catholic Book of the Month Club selection in 1936. Andrew F. Scott was a significant Indiana banker and politician. His role in the formation of the political future of Oliver **P**. Morton has never been properly evaluated. In short, the Scott Mansion is an outstanding exemplar of mid 19th century upper middle class culture and has a firm connection with state, national and international history.



rm No. 10-301 ev. 10-74)

UNITED STATES DEPARTMENT OF THE INTERIOR NATIONAL PARK SERVICE

## NATIONAL REGISTER OF HISTORIC PLACES PROPERTY MAP FORM

FOR NPS USE ONLY

RECEIVED JUL 1 7 1975

DATE ENTERED OCT 1 0 1975

COUNTY

Wayne

### SEE INSTRUCTIONS IN HOW TO COMPLETE NATIONAL REGISTER FORMS TYPE ALL ENTRIES -- ENCLOSE WITH MAP

### NAME

HISTORIC Andrew F, Scott Mansion

AND/OR COMMON

Andrew F. Scott Mansion

### LOCATION

CITY, TOWN

4

Richmond

#### **MAP REFERENCE**

SOURCE Griffing, Stevenson & Co., Atlas of Wayne County, Indiana

\_\_\_\_VICINITY OF

SCALE  $1^{\prime\prime} = 30$  rods

DATE 1874

### REQUIREMENTS

TO BE INCLUDED ON ALL MAPS

1. PROPERTY BOUNDARIES

2. NORTH ARROW

**3. UTM REFERENCES** 

'NT: 3464-75

state Indiana