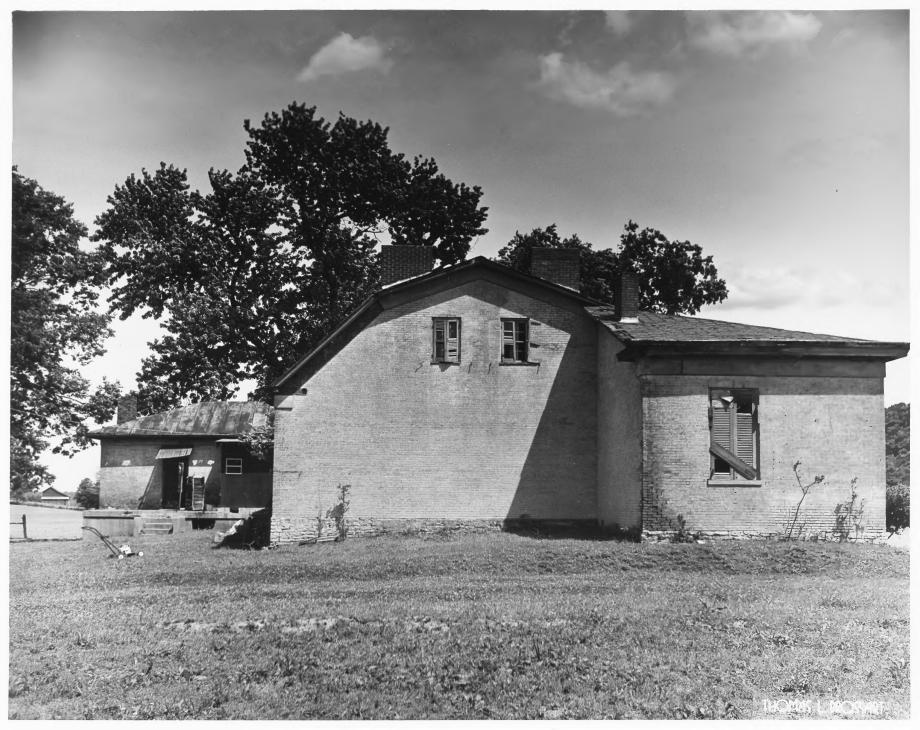

DESCRIBE VIEW, DIRECTION, ETC.

Photograph showing northwest side and northeast rear elevations of residence.