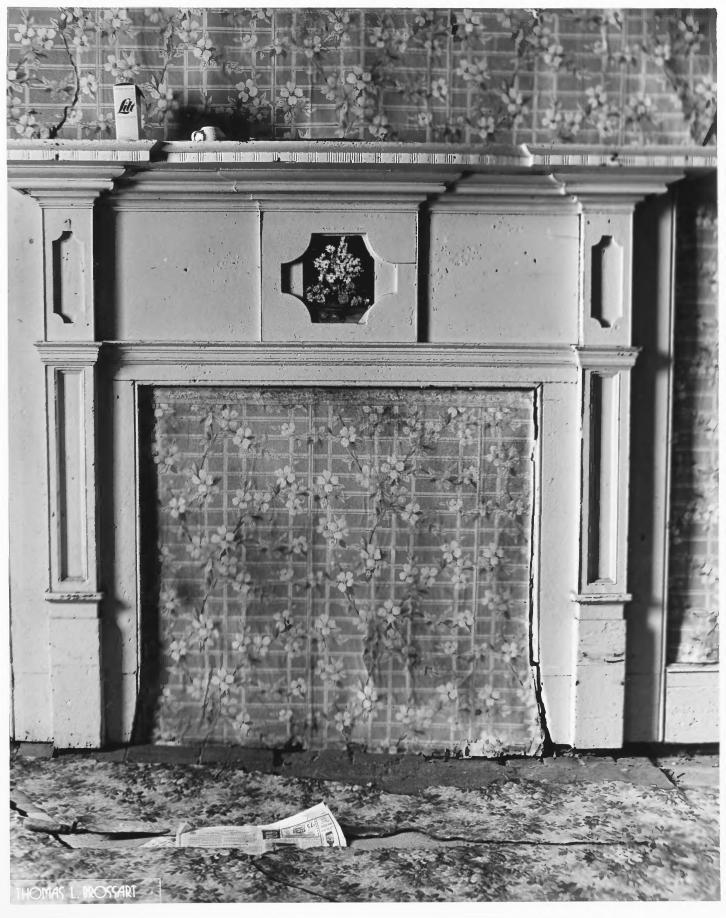

### NATIONAL REGISTER OF HISTORIC PLACES PROPERTY PHOTOGRAPH FORM

(Type all entries - attach to or enclose with photograph)

| 1. NAME                        |                    |                                |
|--------------------------------|--------------------|--------------------------------|
| COMMON                         | Winnfield Cottage; | NUMERIC CODE (Assigned by NPS) |
| Piatt's Landing                | Crutchfield Estate | JUL 1 8 1974                   |
| 2. LOCATION                    |                    |                                |
| STATE                          | COUNTY             | TOWN                           |
| Kentucky                       | Boone              | Burlington                     |
| STREET AND NUMBER              | RECEIVED           |                                |
| East Bend Bottoms              | JUL 1 1 1974       |                                |
| 3. PHOTO REFERENCE             | NATIONAL P         | 1.                             |
| PHOTO CREDIT                   | DATE REGISTER      | Boone County Courthouse        |
| Thomas L. Brossart             | May, 1974          | Burlington, Kentucky           |
| 4. IDENTIFICATION              | 181                |                                |
| DESCRIBE VIEW, DIRECTION, ETC. |                    |                                |

Interior photograph showing detail of original simple wooden mantel and a later cast iron fireplace front.