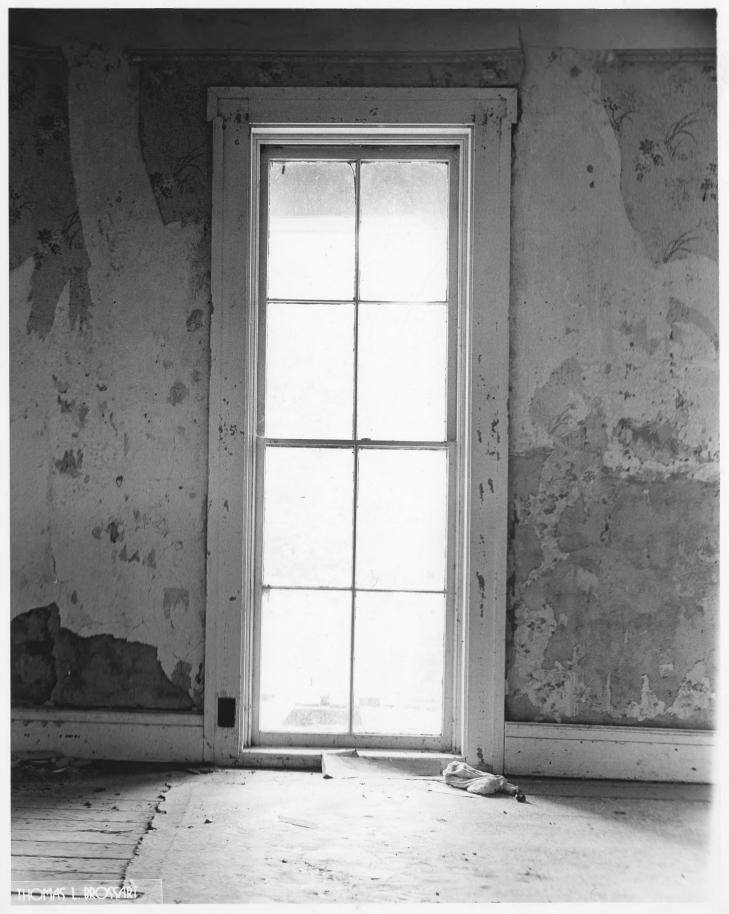

Interior photograph showing large "four over four" window of portico facing Ohio River

DESCRIBE VIEW, DIRECTION, ETC.