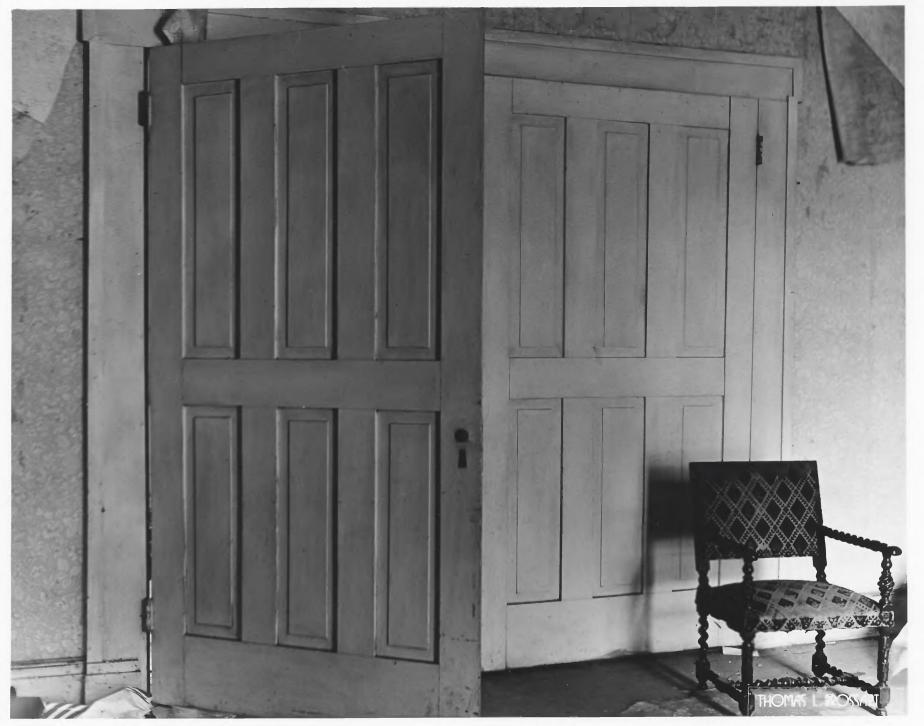

Interior photograph showing woodwork detail of double panelled doors with "eared" door frames. Note holes cut for doorknob and lock.