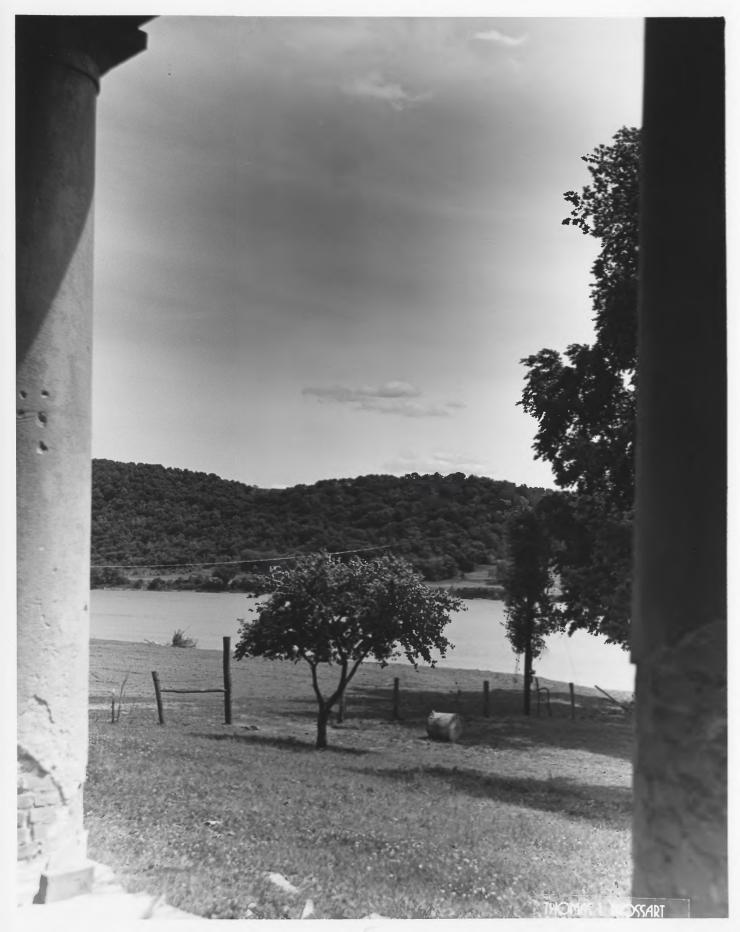

Photograph showing view of Ohio River from front of residence. Photograph taken facing directly south, looking at Indiana bank of river.

FORM 10-301 A (6/72)