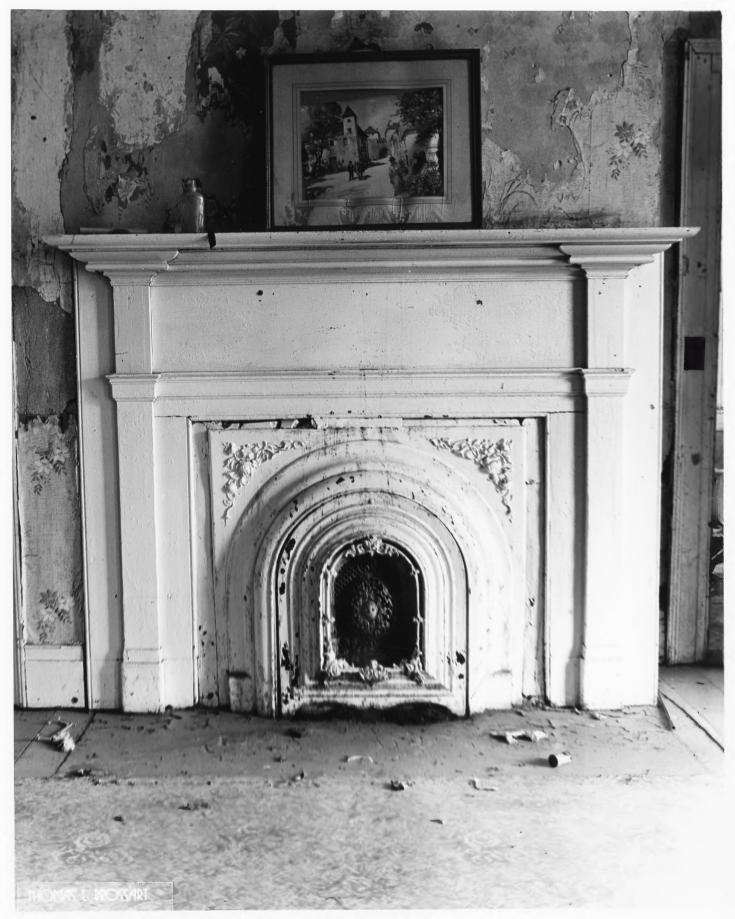

Interior photograph showing detail of original simple wooden mantel and a later cast iron fireplace front.