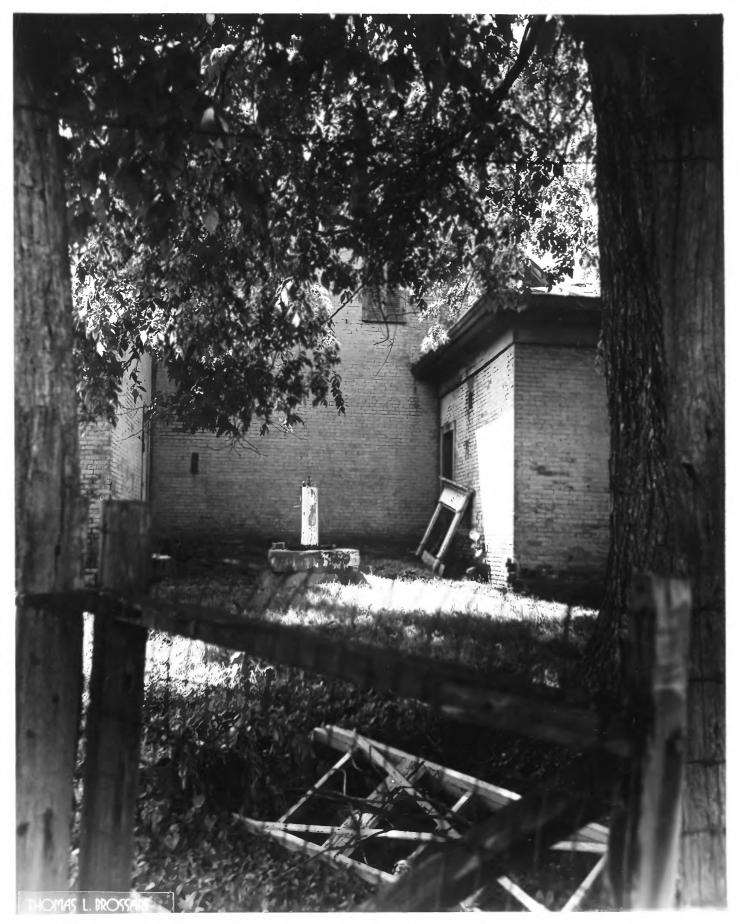

Photograph showing small courtyard at southeast end of residence. Note location of well.

DESCRIBE VIEW, DIRECTION, ETC.