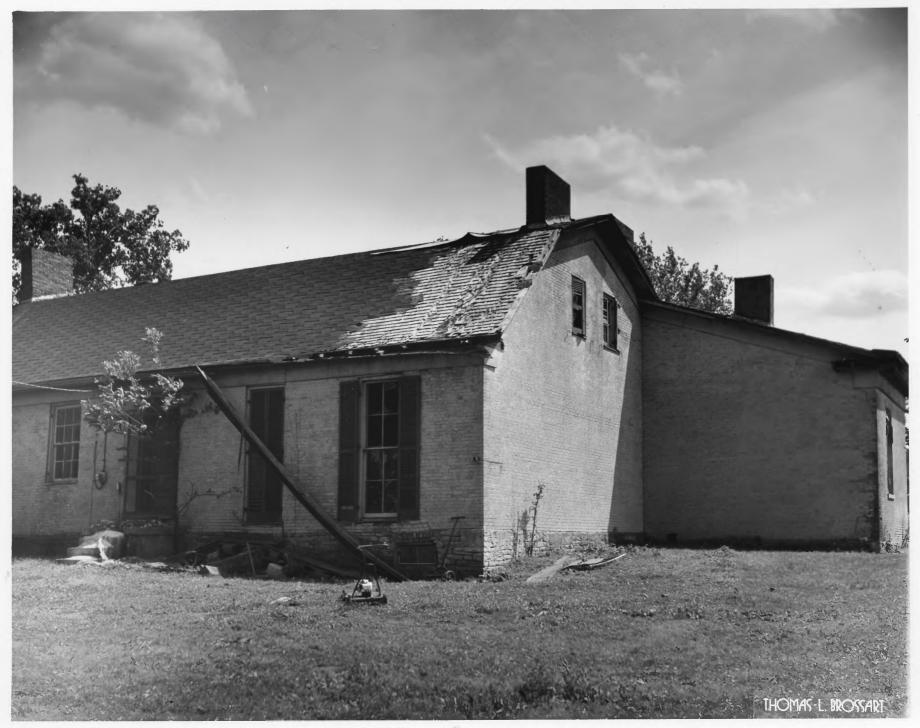

4. IDENTIFICATION

DESCRIBE VIEW, DIRECTION, ETC.

Photograph showing northwest side elevation and gambrelled roof. Ohio River to right of photograph.