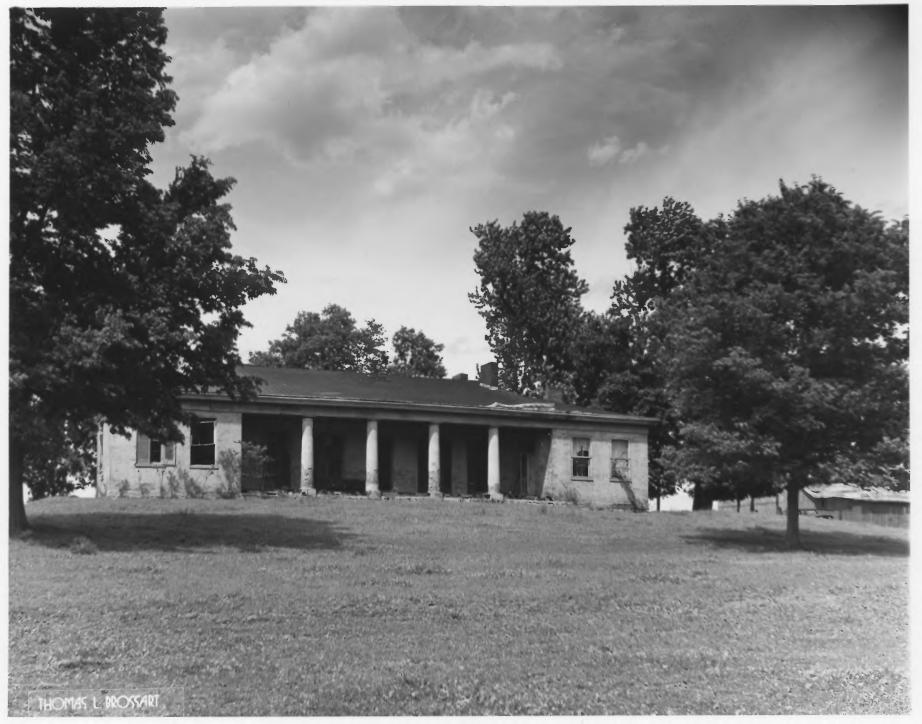

Photograph showing front of residence which faces southwest toward the Ohio River.

FORM 10-301 A (6/72)